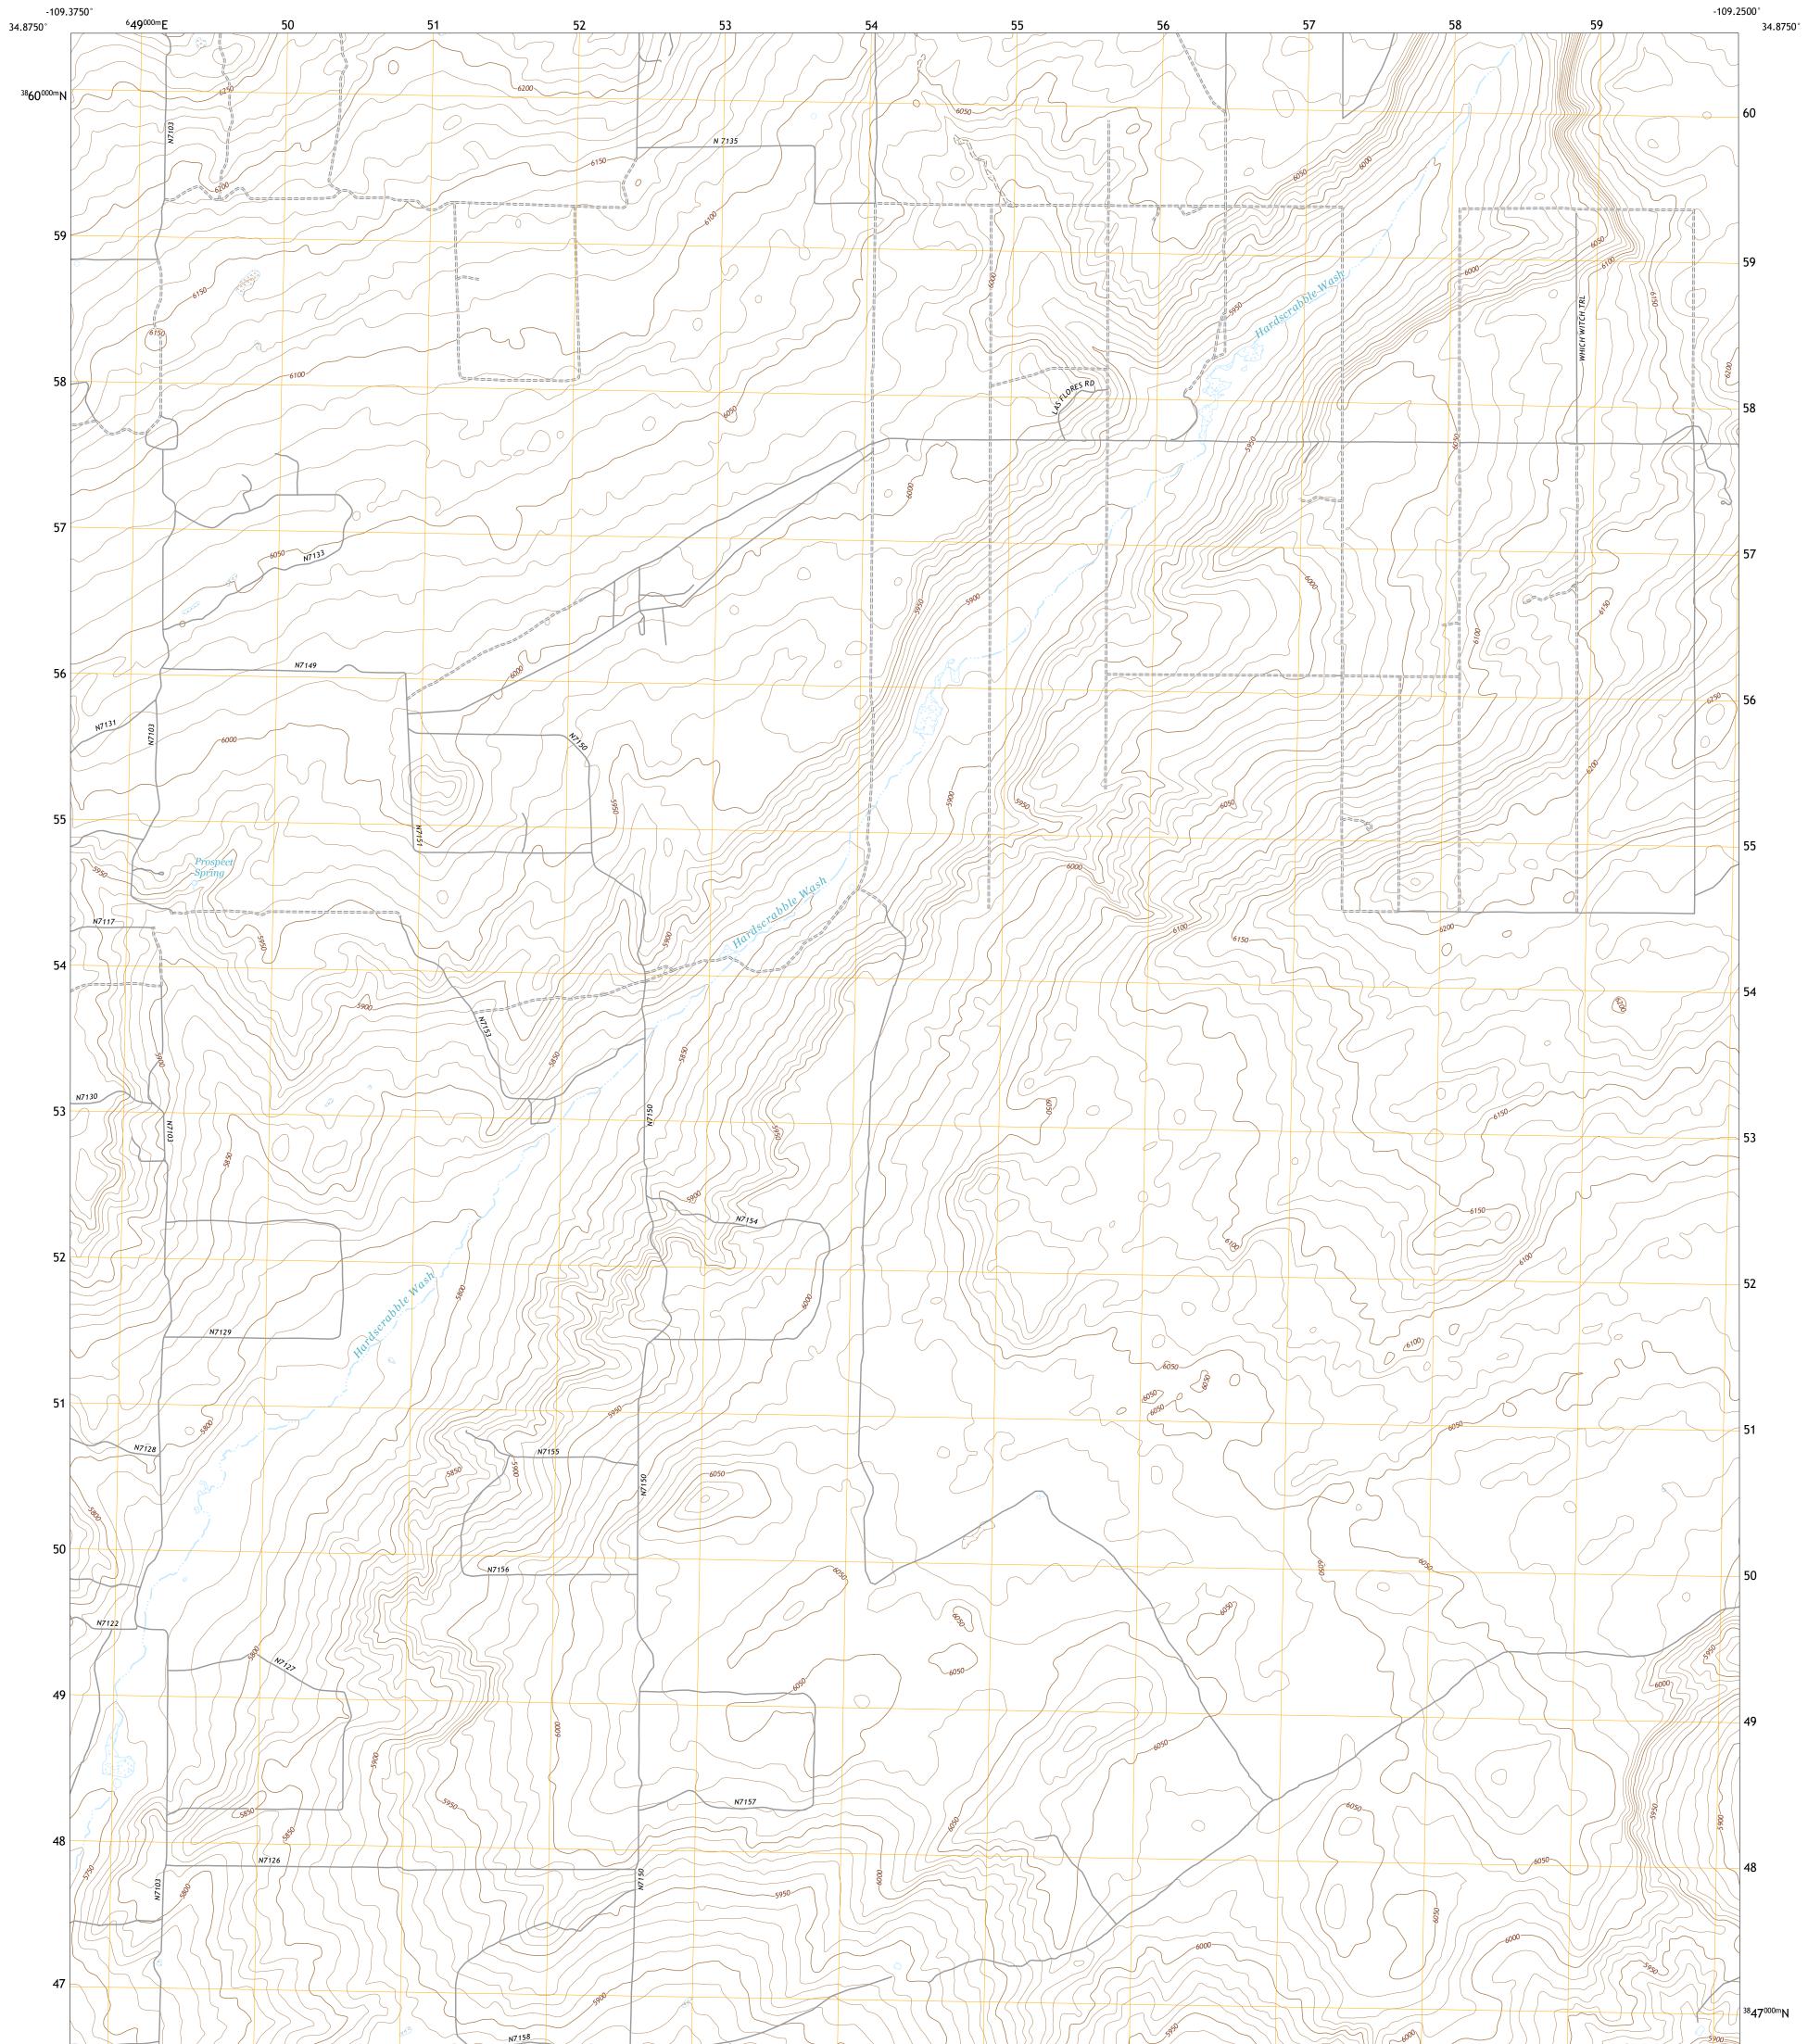

## U.S. DEPARTMENT OF THE INTERIOR U.S. GEOLOGICAL SURVEY

Produced by the United States Geological Survey North American Datum of 1983 (NAD83) World Geodetic System of 1984 (WGS84). Projection and 1 000-meter grid:Universal Transverse Mercator, Zone 125 This map is not a legal document. Boundaries may be generalized for this map scale. Private lands within government reservations may not be shown. Obtain permission before entering private lands.

Imagery......NAIP, July 2019 - July 2019 Roads......GNIS, 1980 - 2018 Names......GNIS, 1980 - 2011 Hydrography......GNIS, 1980 - 2011 Contours.....National Hydrography Dataset, 2002 - 2019 Contours.....National Elevation Dataset, 1999 Boundaries.....Multiple sources; see metadata file 2019 - 2021 Public Land Survey System......BLM, 2017 Wetlands......BLM, 2017