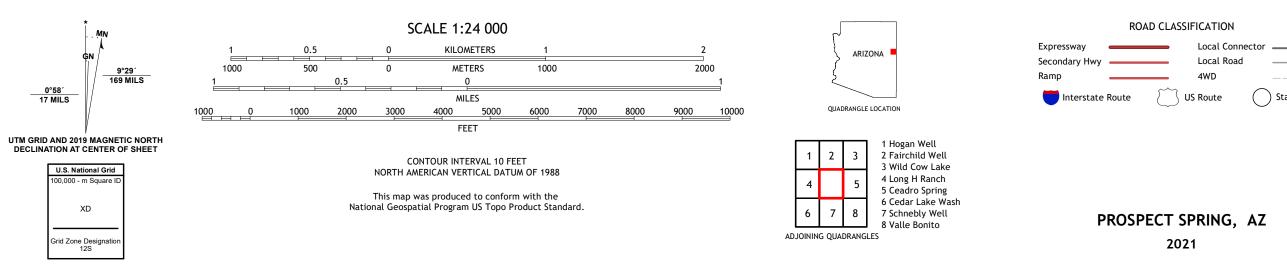

## U.S. DEPARTMENT OF THE INTERIOR U.S. GEOLOGICAL SURVEY

Produced by the United States Geological Survey North American Datum of 1983 (NAD83) World Geodetic System of 1984 (WGS84). Projection and 1 000-meter grid:Universal Transverse Mercator, Zone 125 This map is not a legal document. Boundaries may be generalized for this map scale. Private lands within government reservations may not be shown. Obtain permission before entering private lands.

Imagery......NAIP, July 2019 - July 2019 Roads......GNIS, 1980 - 2018 Names......GNIS, 1980 - 2011 Hydrography......GNIS, 1980 - 2011 Contours.....National Hydrography Dataset, 2002 - 2019 Contours.....National Elevation Dataset, 1999 Boundaries.....Multiple sources; see metadata file 2019 - 2021 Public Land Survey System......BLM, 2017 Wetlands......BLM, 2017

State Route