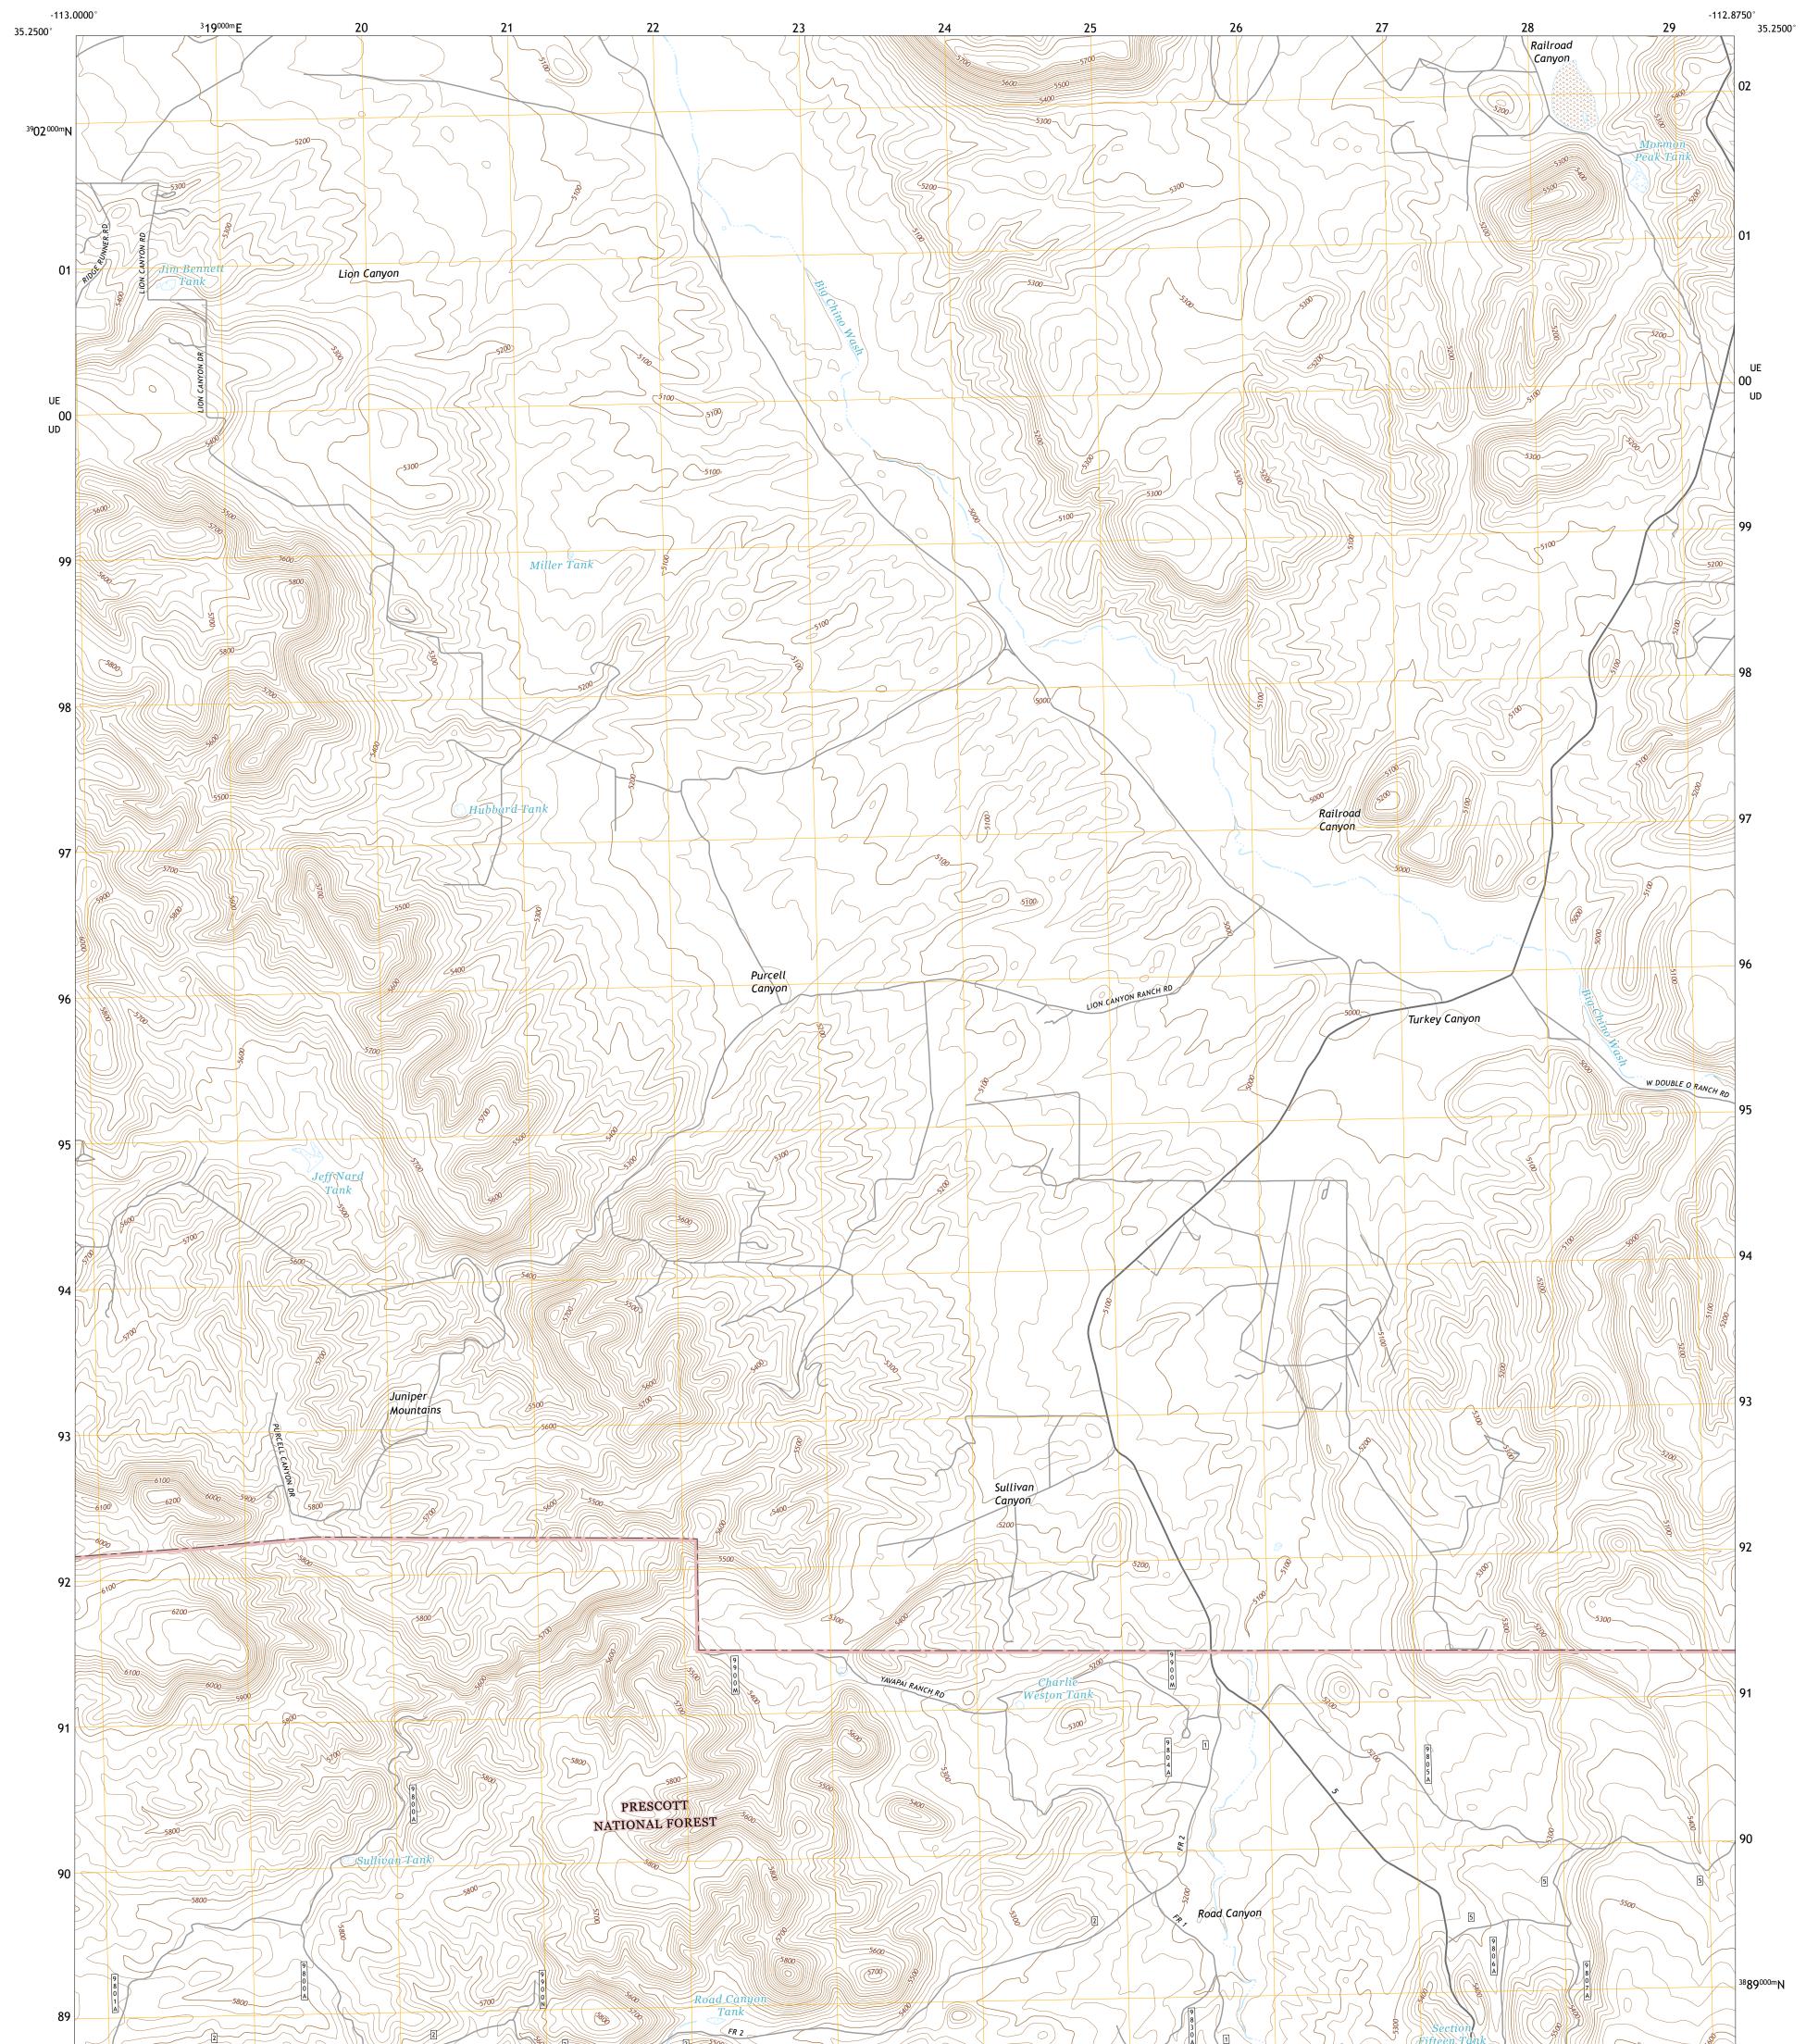

## U.S. DEPARTMENT OF THE INTERIOR U.S. GEOLOGICAL SURVEY

USEST SEPARCE USEST SEPARCE

PURCELL CANYON QUADRANGLE ARIZONA - YAVAPAI COUNTY 7.5-MINUTE SERIES

**Produced by the United States Geological Survey** North American Datum of 1983 (NAD83) World Geodetic System of 1984 (WGS84). Projection and 1 000-meter grid:Universal Transverse Mercator, Zone 12S This map is not a legal document. Boundaries may be generalized for this map scale. Private lands within government reservations may not be shown. Obtain permission before entering private lands.