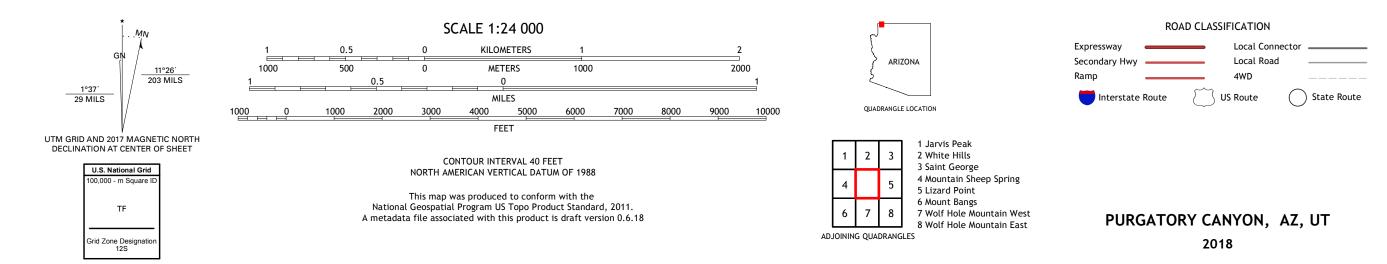

## U.S. DEPARTMENT OF THE INTERIOR U.S. GEOLOGICAL SURVEY

PURGATORY CANYON QUADRANGLE ARIZONA - MOHAVE COUNTY 7.5-MINUTE SERIES

Produced by the United States Geological Survey North American Datum of 1983 (NAD83) World Geodetic System of 1984 (WGS84). Projection and 1 000-meter grid:Universal Transverse Mercator, Zone 12S This map is not a legal document. Boundaries may be generalized for this map scale. Private lands within government reservations may not be shown. Obtain permission before entering private lands.