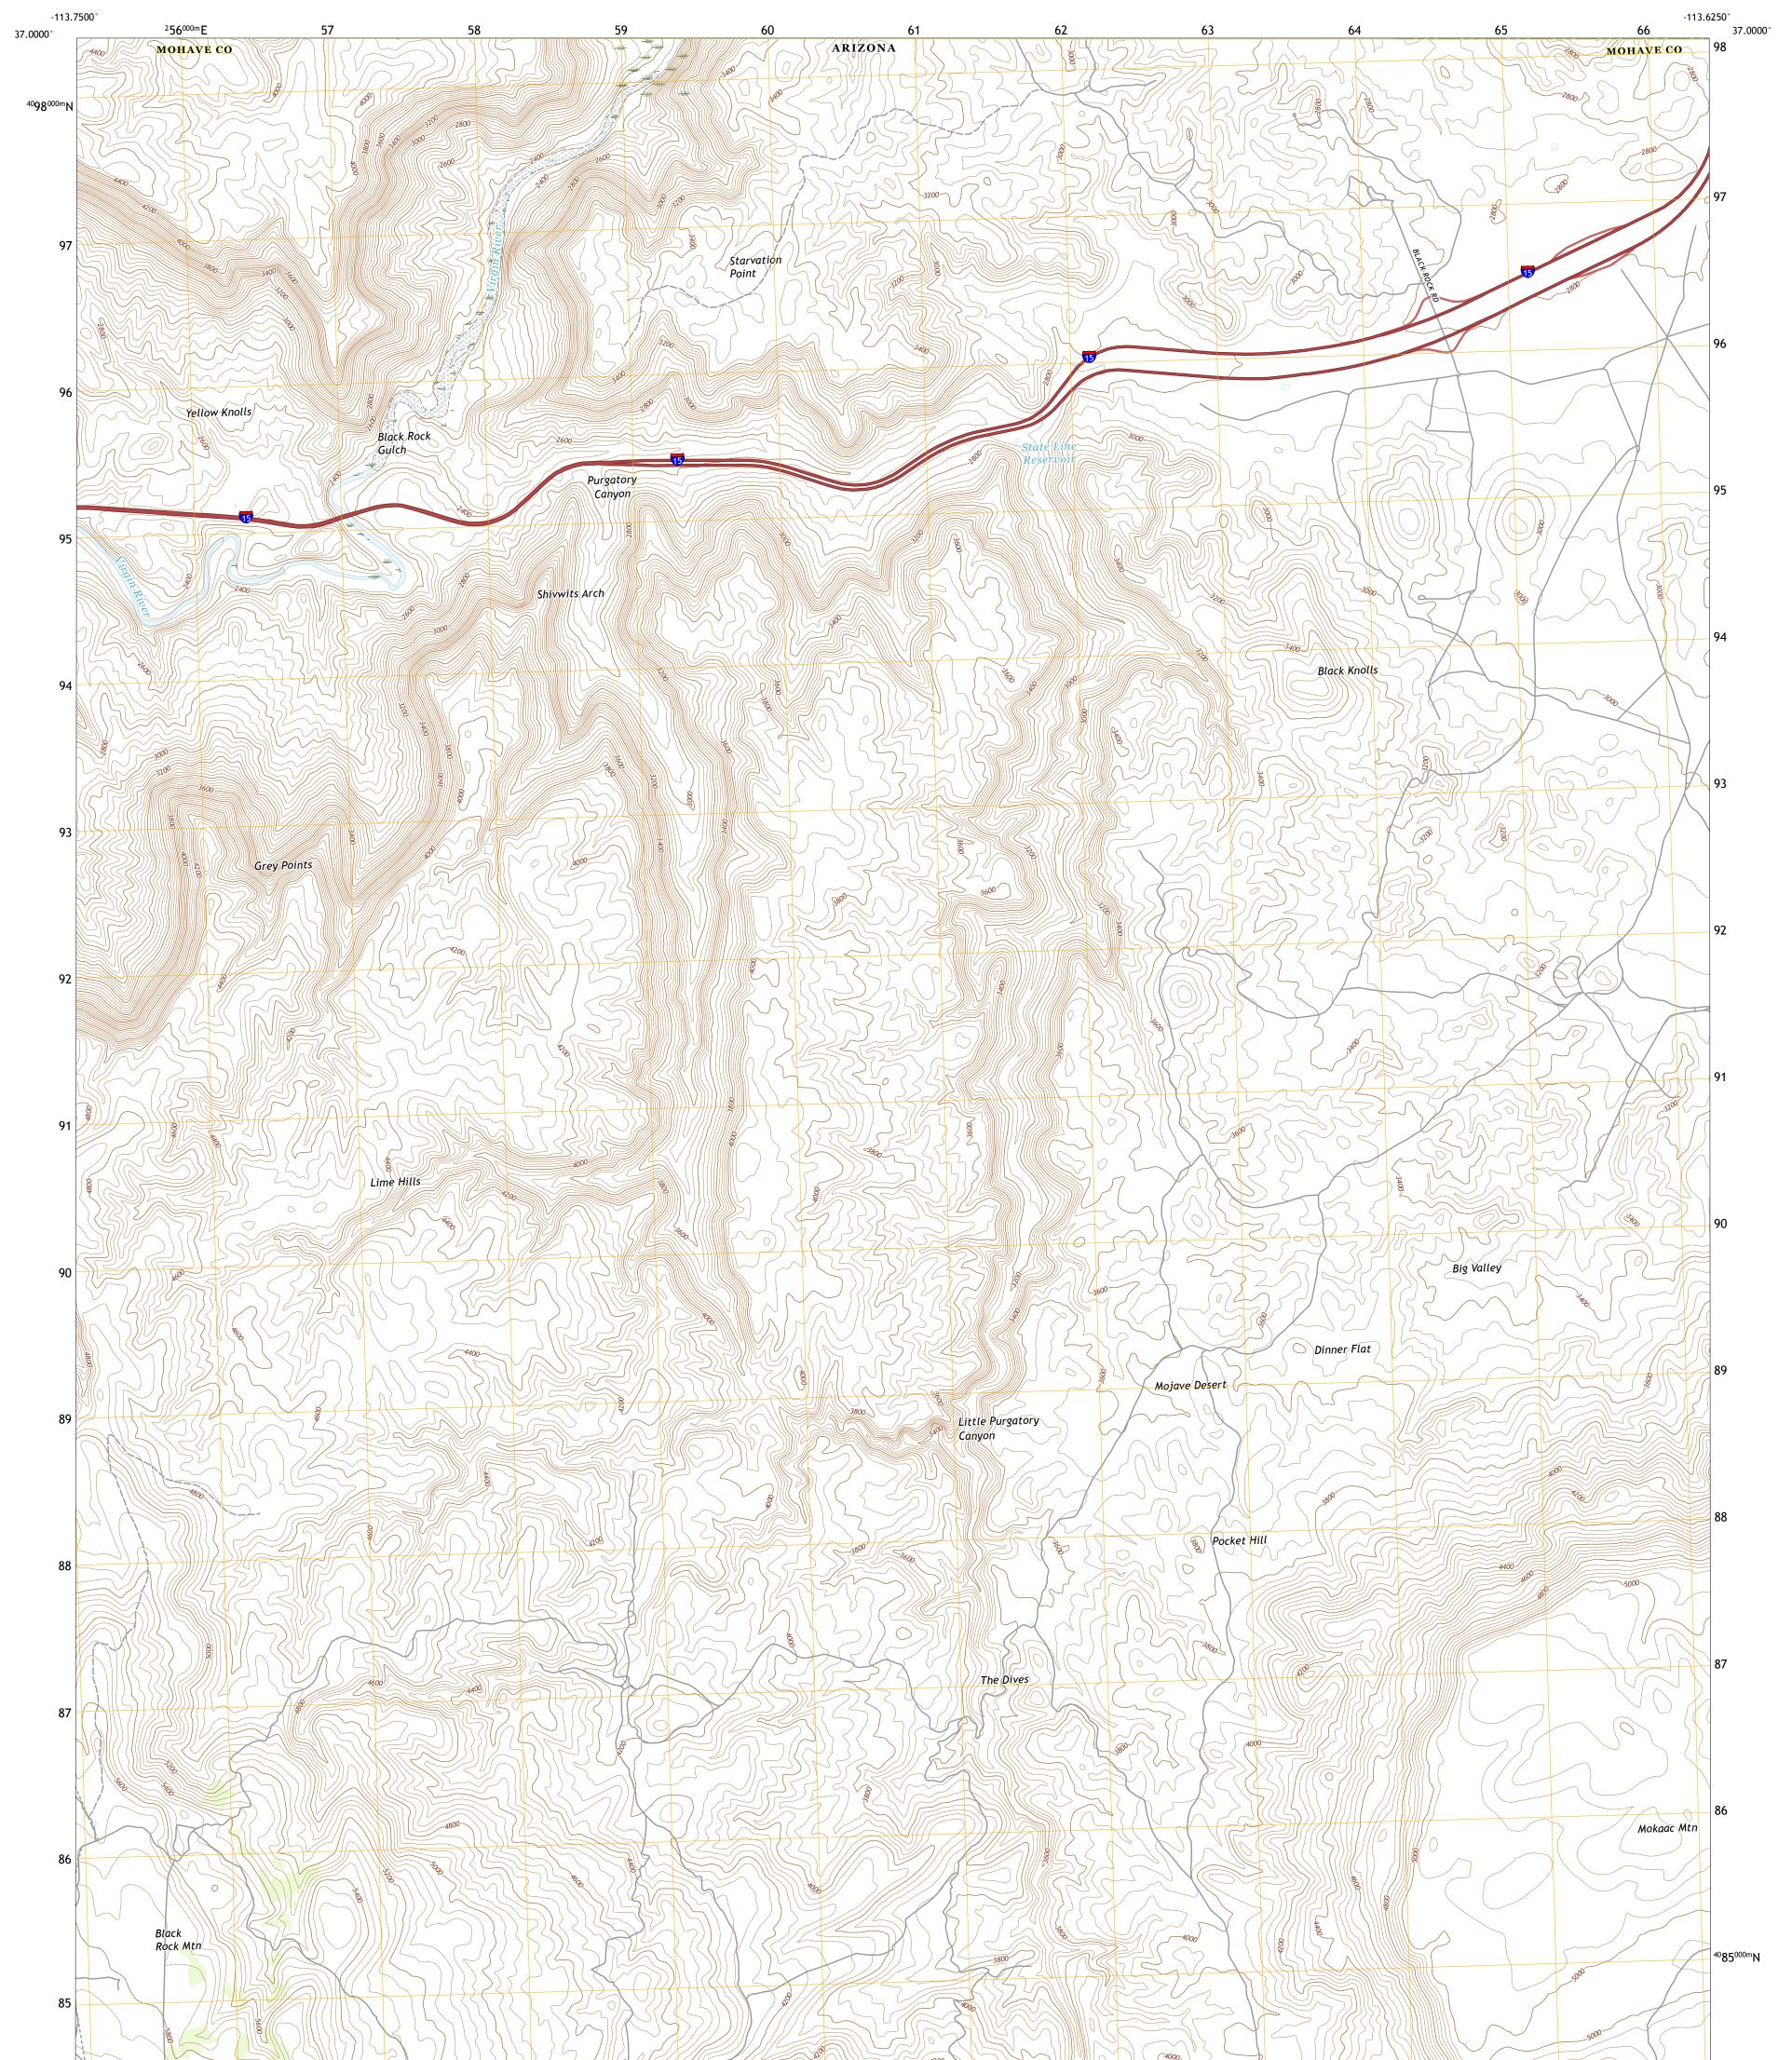

## U.S. DEPARTMENT OF THE INTERIOR U.S. GEOLOGICAL SURVEY

PURGATORY CANYON QUADRANGLE ARIZONA - MOHAVE COUNTY 7.5-MINUTE SERIES

Produced by the United States Geological Survey North American Datum of 1983 (NAD83) World Geodetic System of 1984 (WGS84). Projection and 1 000-meter grid:Universal Transverse Mercator, Zone 12S This map is not a legal document. Boundaries may be generalized for this map scale. Private lands within government reservations may not be shown. Obtain permission before entering private lands.