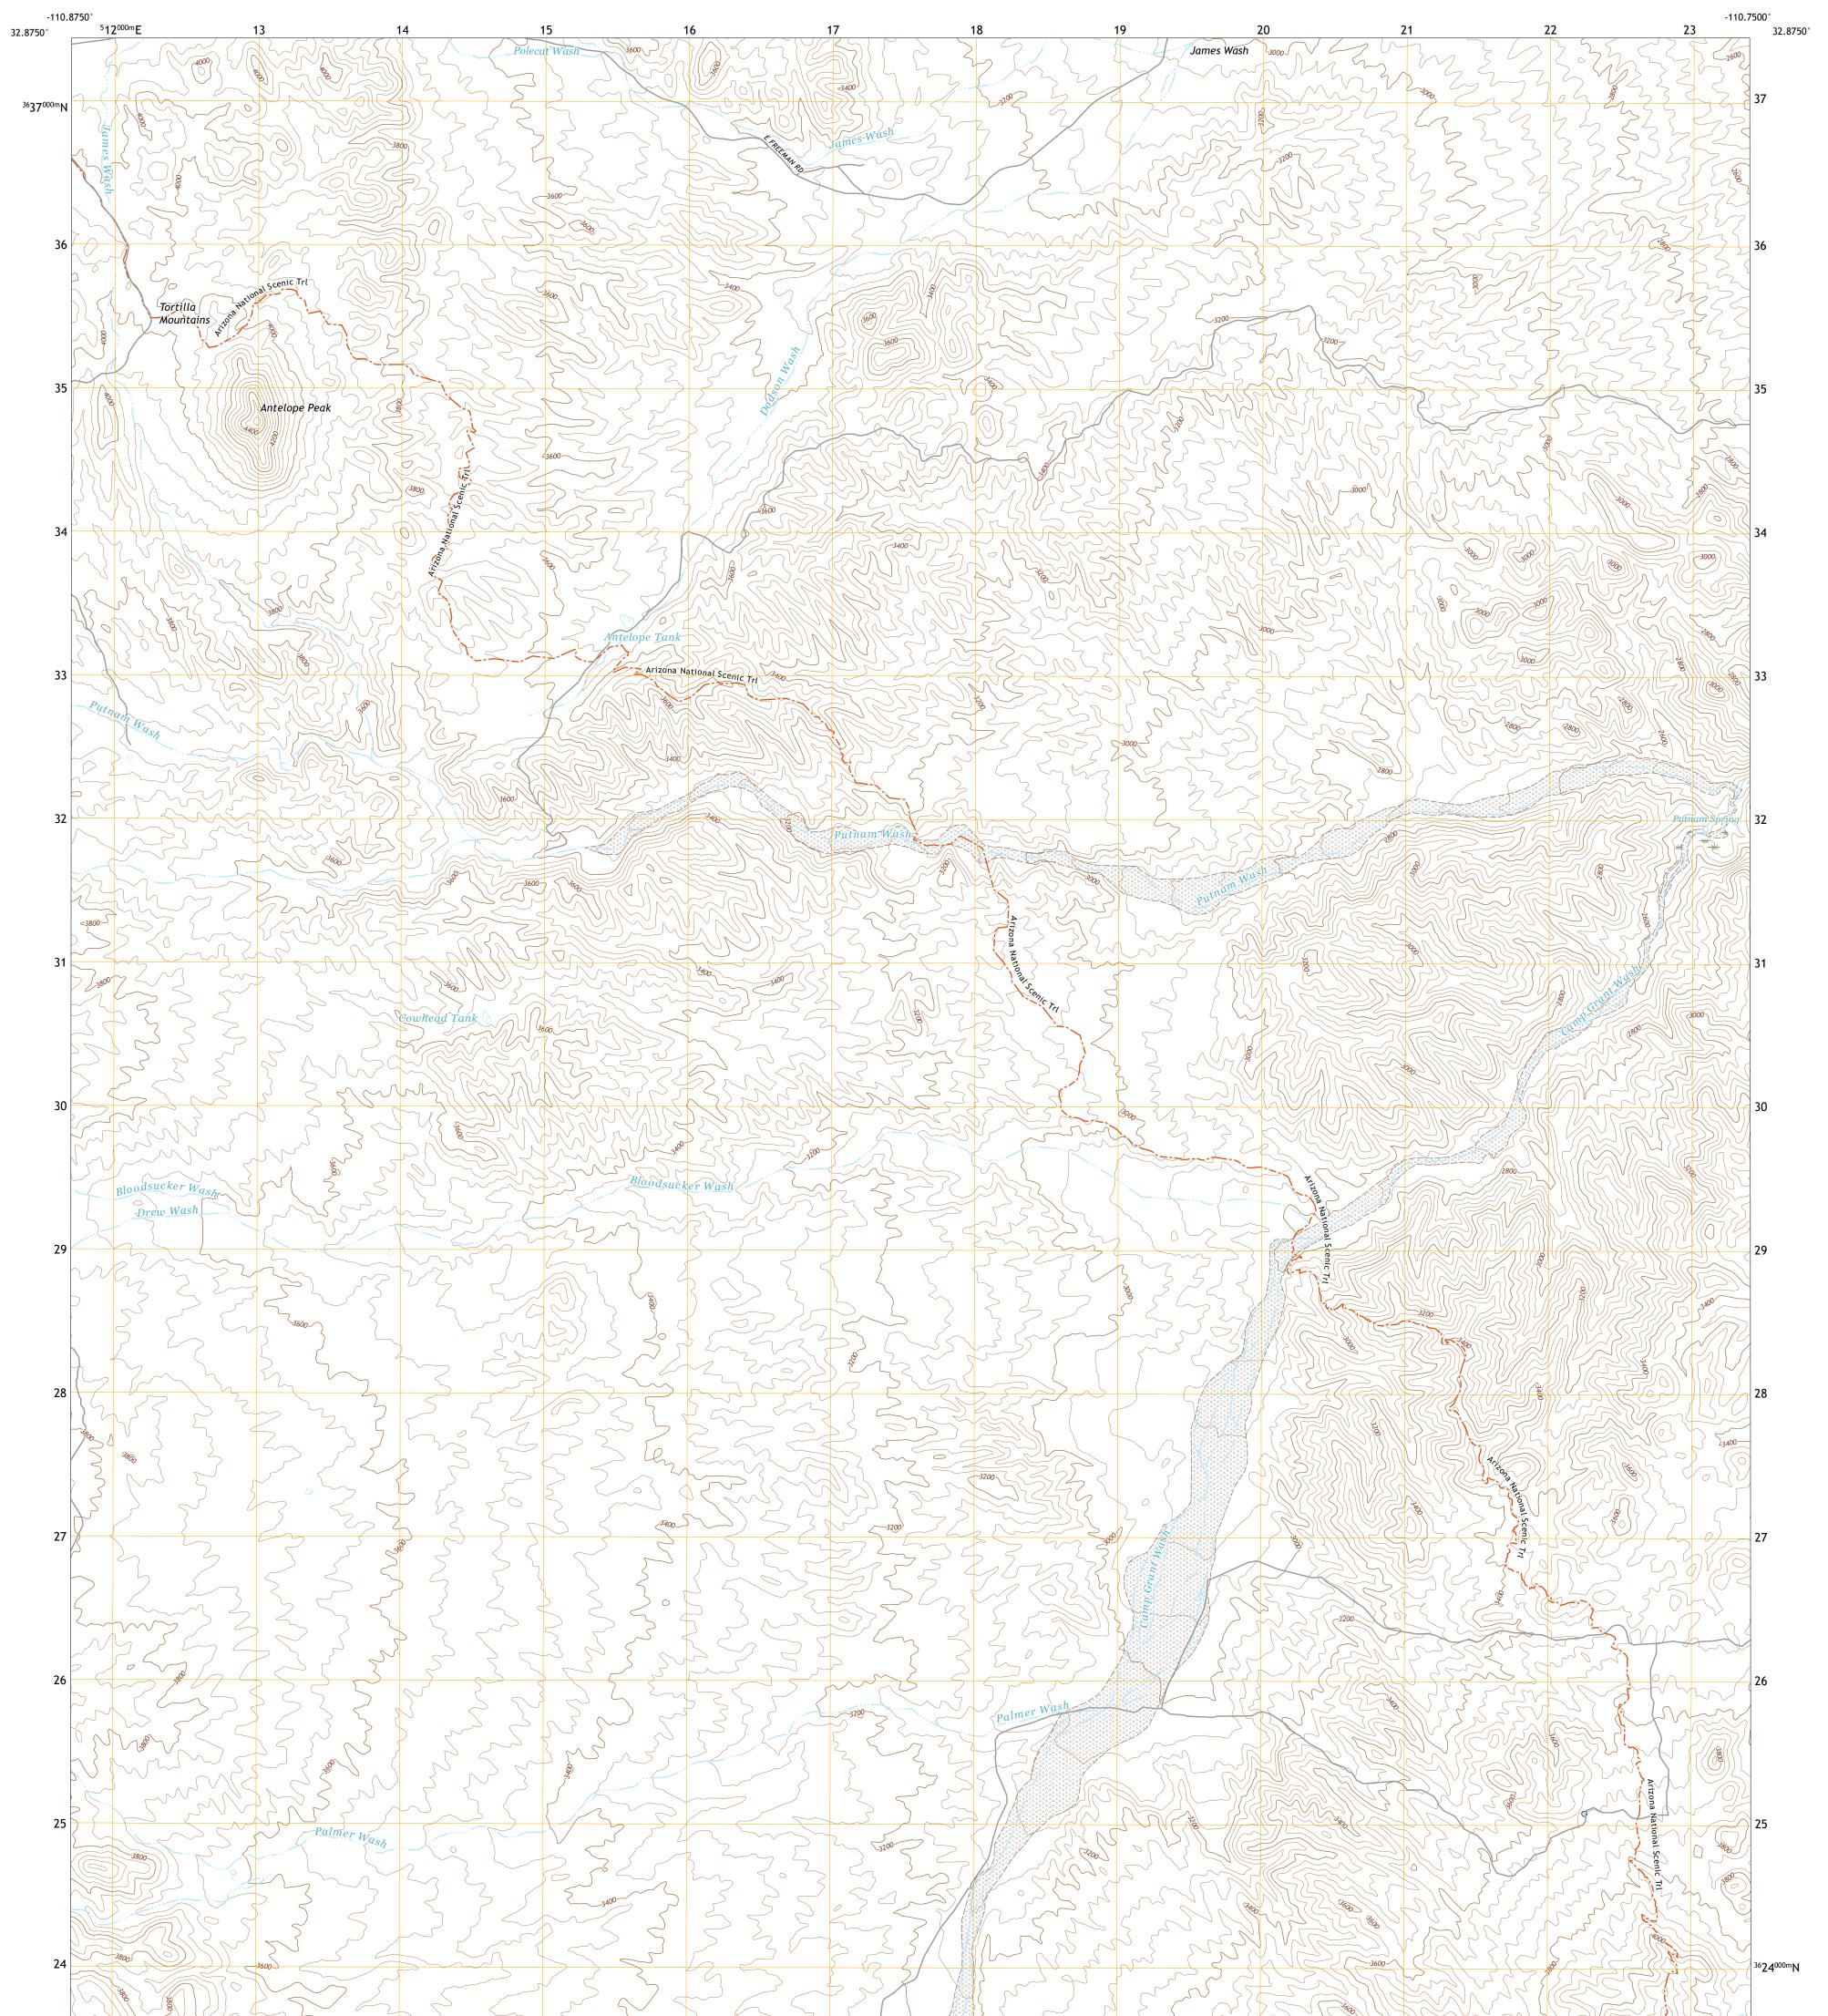

## U.S. DEPARTMENT OF THE INTERIOR U.S. GEOLOGICAL SURVEY

PUTNAM WASH QUADRANGLE ARIZONA - PINAL COUNTY 7.5-MINUTE SERIES

Produced by the United States Geological Survey North American Datum of 1983 (NAD83) World Geodetic System of 1984 (WGS84). Projection and 1 000-meter grid:Universal Transverse Mercator, Zone 12S This map is not a legal document. Boundaries may be generalized for this map scale. Private lands within government reservations may not be shown. Obtain permission before entering private lands.

Imagery......NAIP, June 2019 - July 2019 Roads......ONIP, June 2019 - July 2019 Roads......ONIS, 1980 - 2021 Hydrography......GNIS, 1980 - 2021 Hydrography......ONIS, 1980 - 2021 Contours.....National Hydrography Dataset, 2004 - 2019 Contours.....National Elevation Dataset, 2003 Boundaries.....Multiple sources; see metadata file 2019 - 2021 Public Land Survey System......BLM, 2017 Wetlands......BLM, 2017