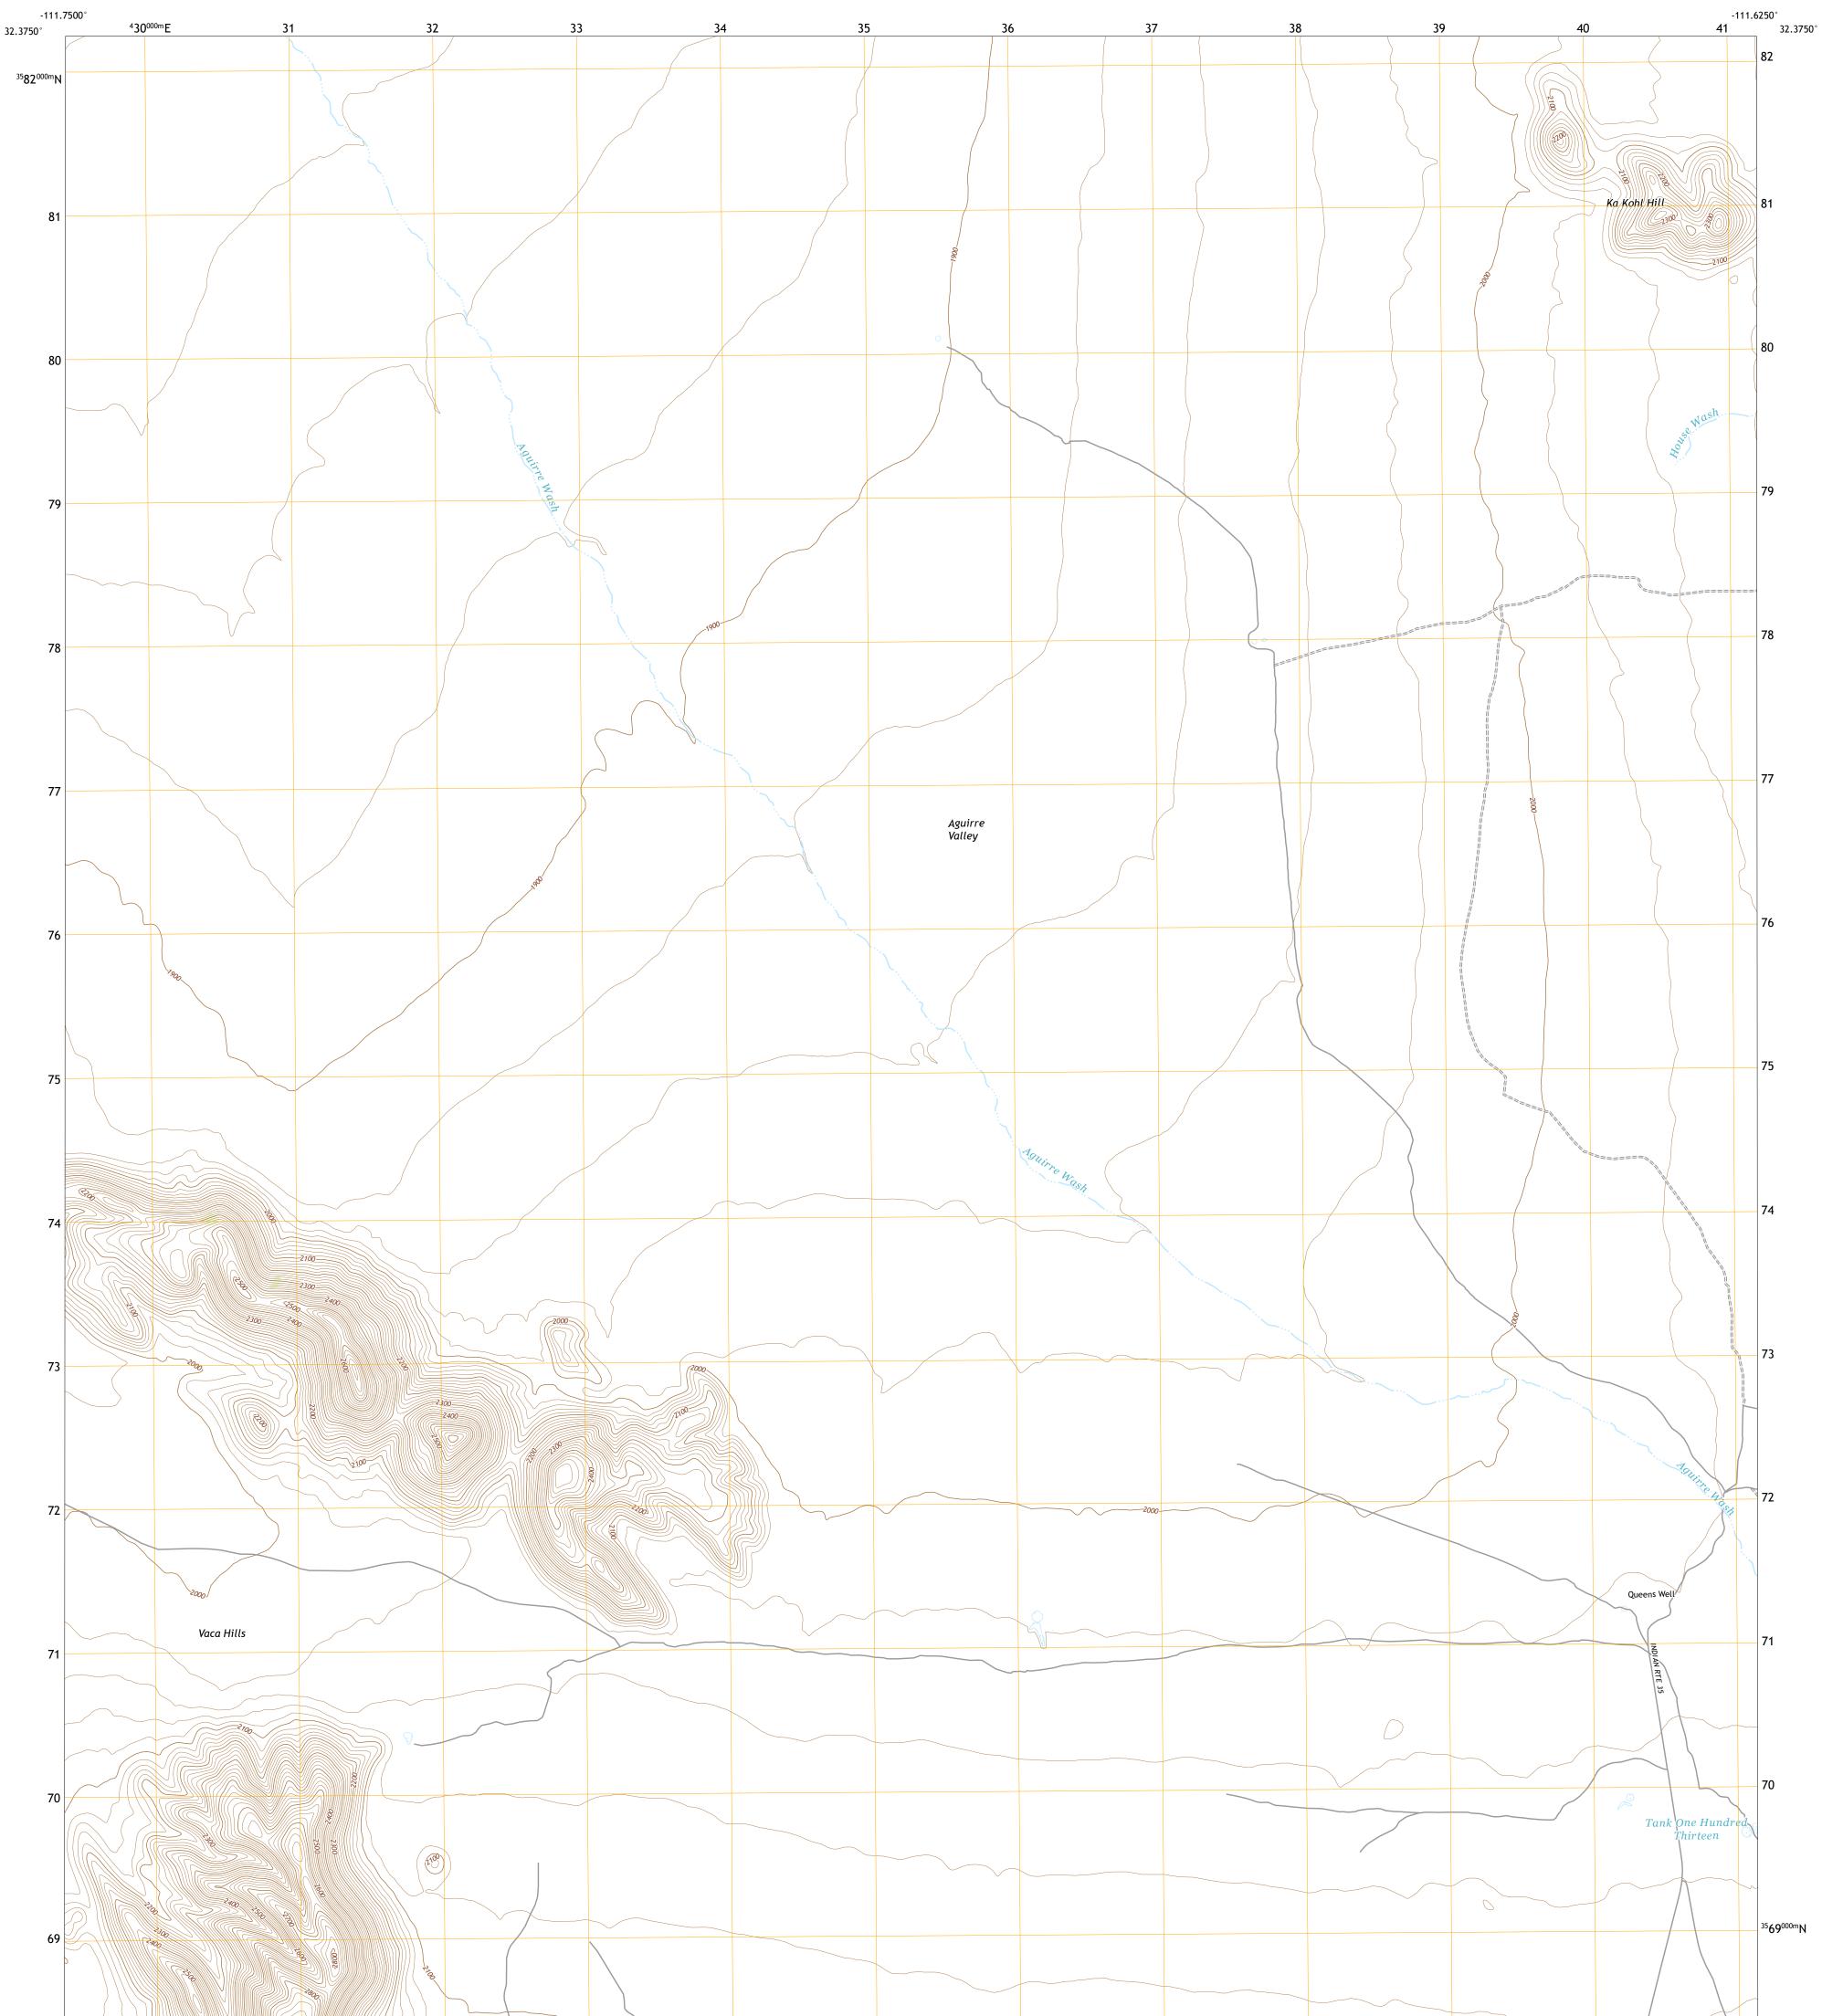

The National Map US Topo

Produced by the United States Geological Survey North American Datum of 1983 (NAD83) World Geodetic System of 1984 (WGS84). Projection and 1 000-meter grid:Universal Transverse Mercator, Zone 12S This map is not a legal document. Boundaries may be generalized for this map scale. Private lands within government reservations may not be shown. Obtain permission before entering private lands.

Science for a changing world

U.S. DEPARTMENT OF THE INTERIOR U.S. GEOLOGICAL SURVEY

Imagery......NAIP, June 2019 - June 2019 Roads.......GNIS, 1980 - 2018 Names......GNIS, 1980 - 2018 Hydrography......GNIS, 1980 - 2018 Contours.....National Hydrography Dataset, 2005 - 2019 Contours.....National Elevation Dataset, 2002 Boundaries.....Multiple sources; see metadata file 2019 - 2021 Public Land Survey System......BLM, 2017 Wetlands......BLM, 2017