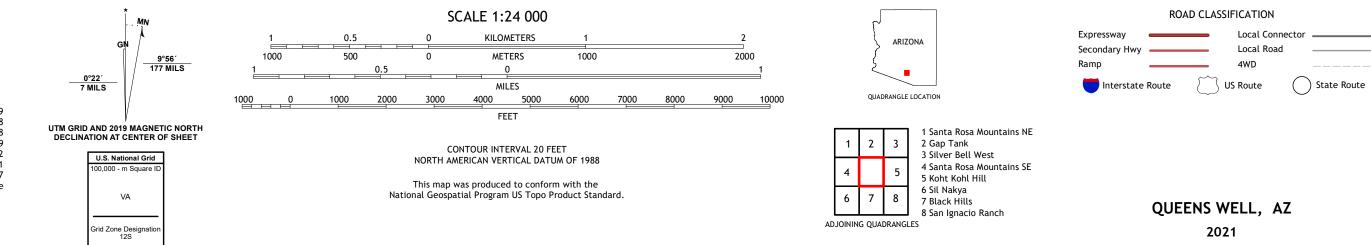

The National Map US Topo

Produced by the United States Geological Survey North American Datum of 1983 (NAD83) World Geodetic System of 1984 (WGS84). Projection and 1 000-meter grid:Universal Transverse Mercator, Zone 12S This map is not a legal document. Boundaries may be generalized for this map scale. Private lands within government reservations may not be shown. Obtain permission before entering private lands.