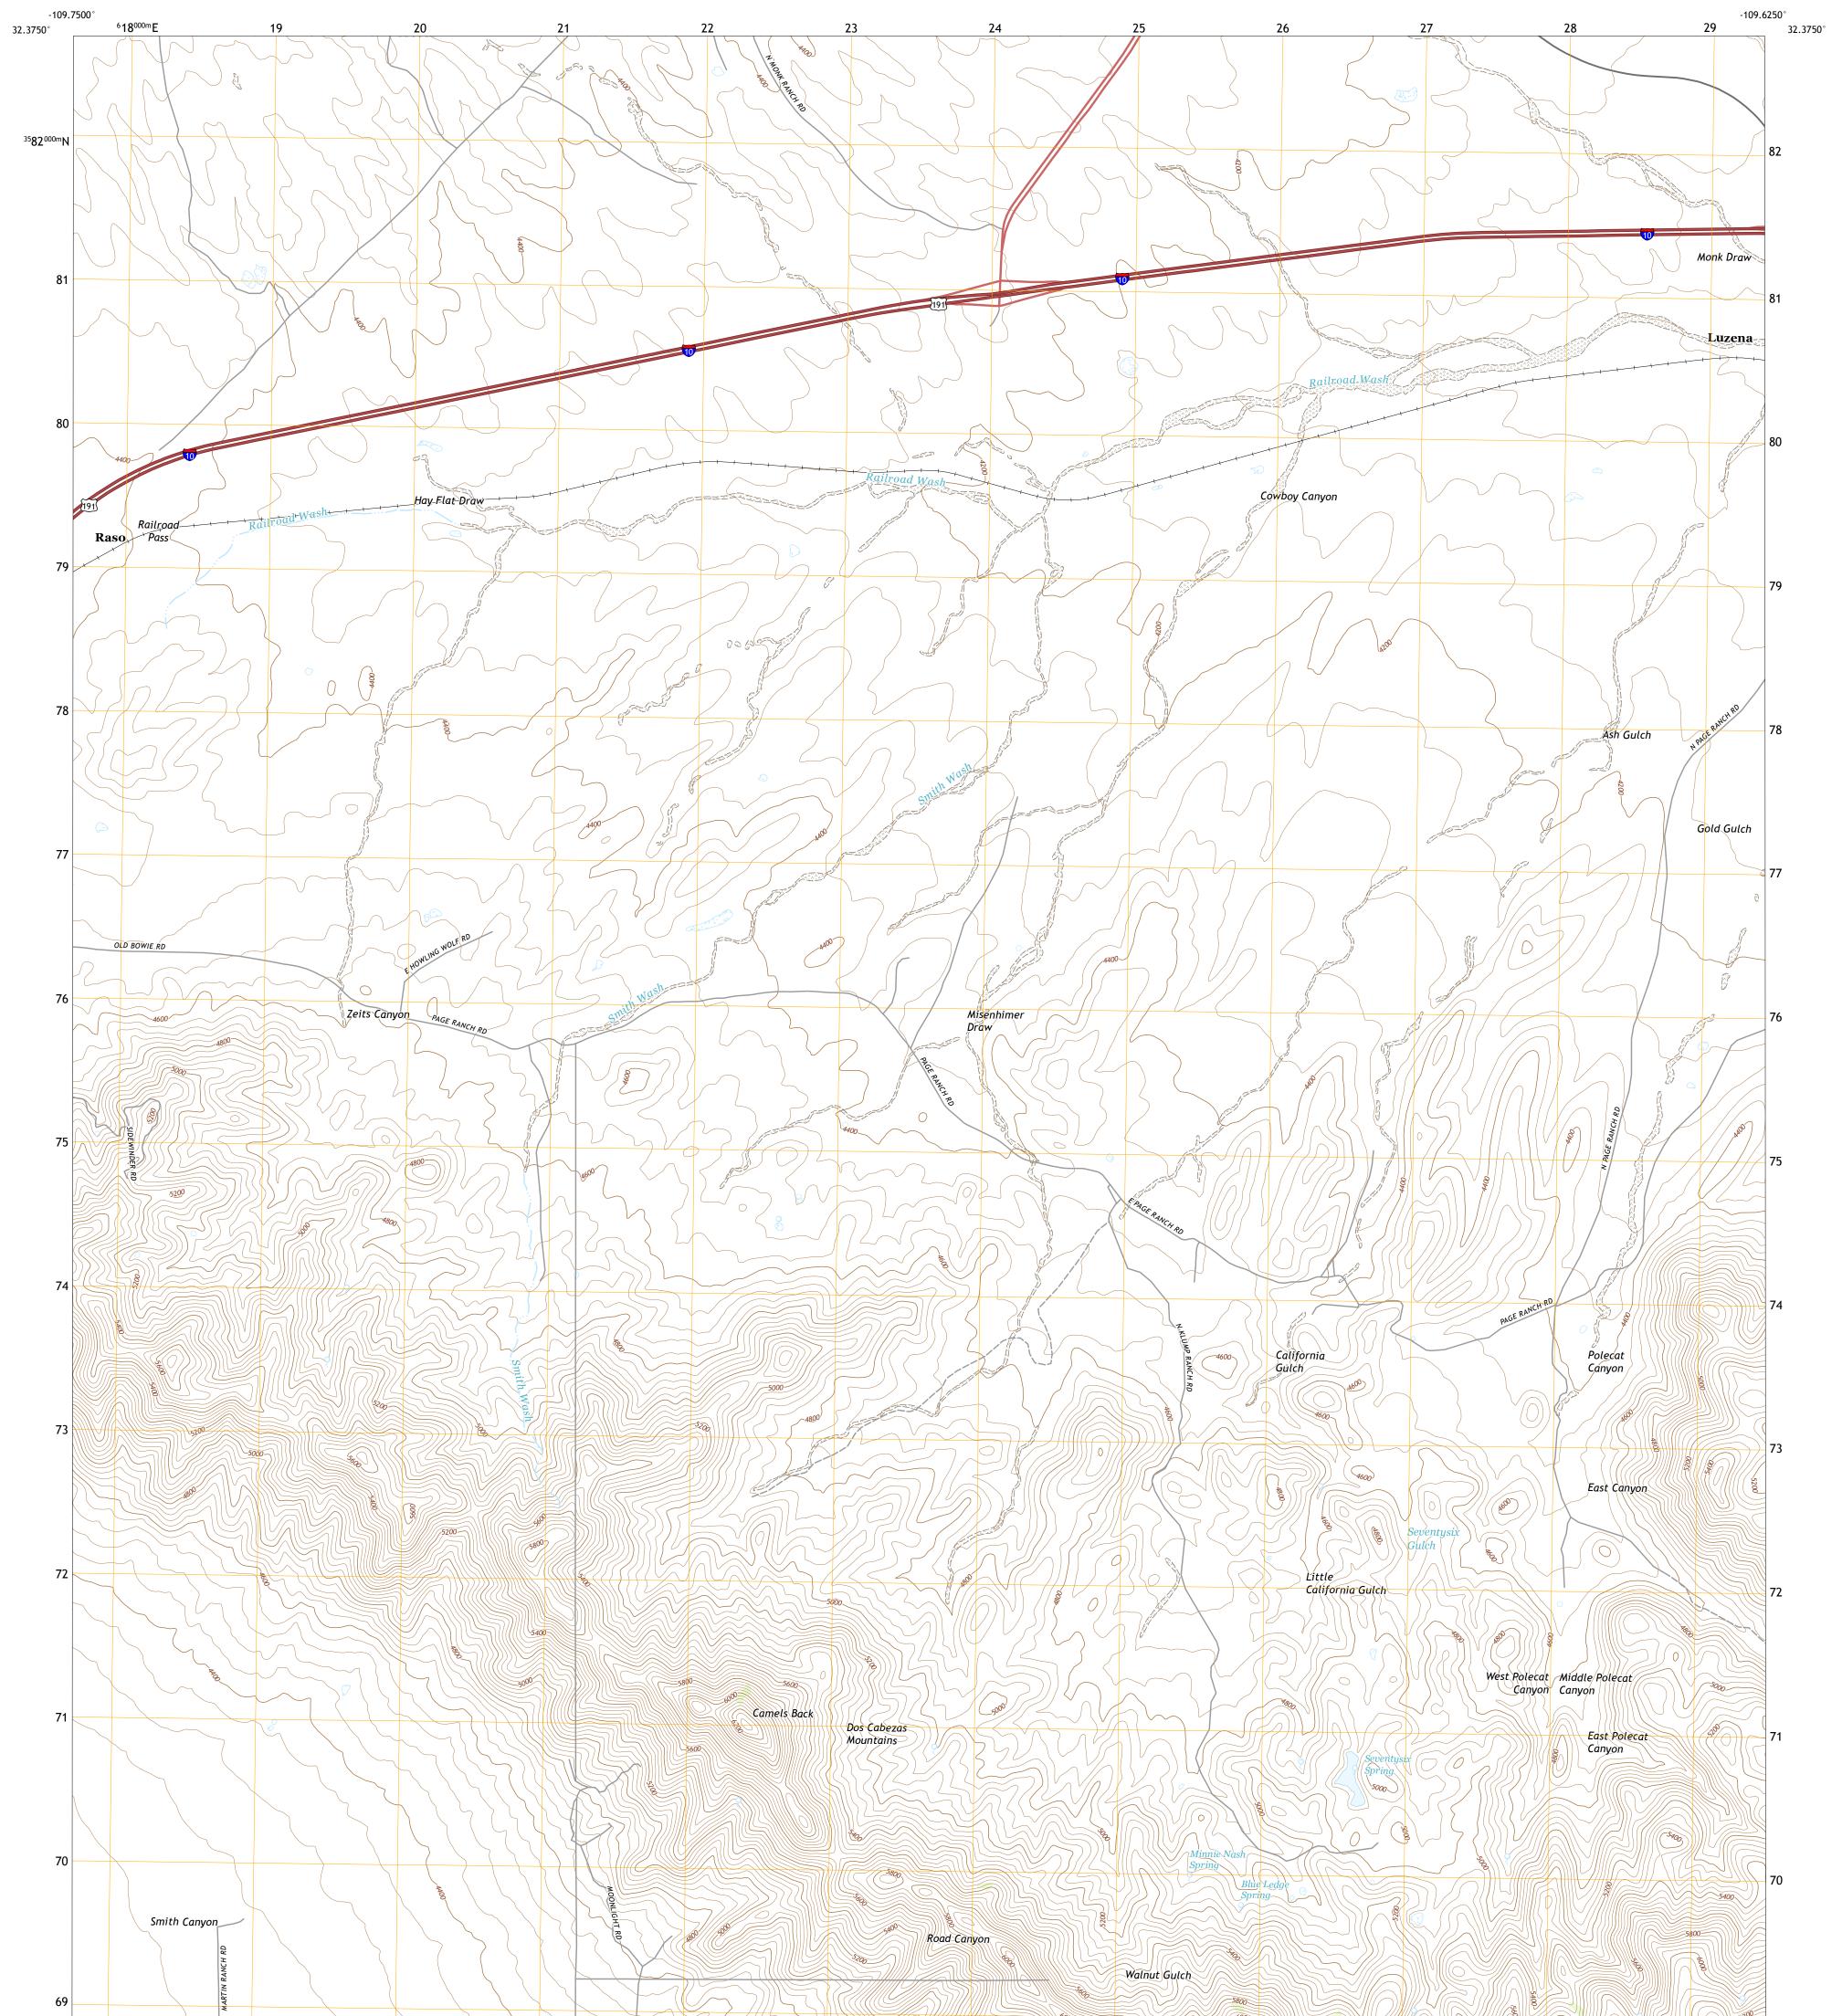

## U.S. DEPARTMENT OF THE INTERIOR U.S. GEOLOGICAL SURVEY

Produced by the United States Geological Survey North American Datum of 1983 (NAD83) World Geodetic System of 1984 (WGS84). Projection and 1 000-meter grid:Universal Transverse Mercator, Zone 12S This map is not a legal document. Boundaries may be generalized for this map scale. Private lands within government reservations may not be shown. Obtain permission before entering private lands.

 Imagery......NAIP, June 2015 - October 2015

 Roads......U.S.
 Census
 Bureau,
 2018

 Names......GNIS, 1980 - 2016

 Hydrography.....National Hydrography Dataset,
 2004 - 2016

 Contours.....National Elevation Dataset,
 2002

 Boundaries.....Multiple sources;
 see metadata
 file

 Public Land Survey System......FWS National Wetlands
 Inventory Not Available