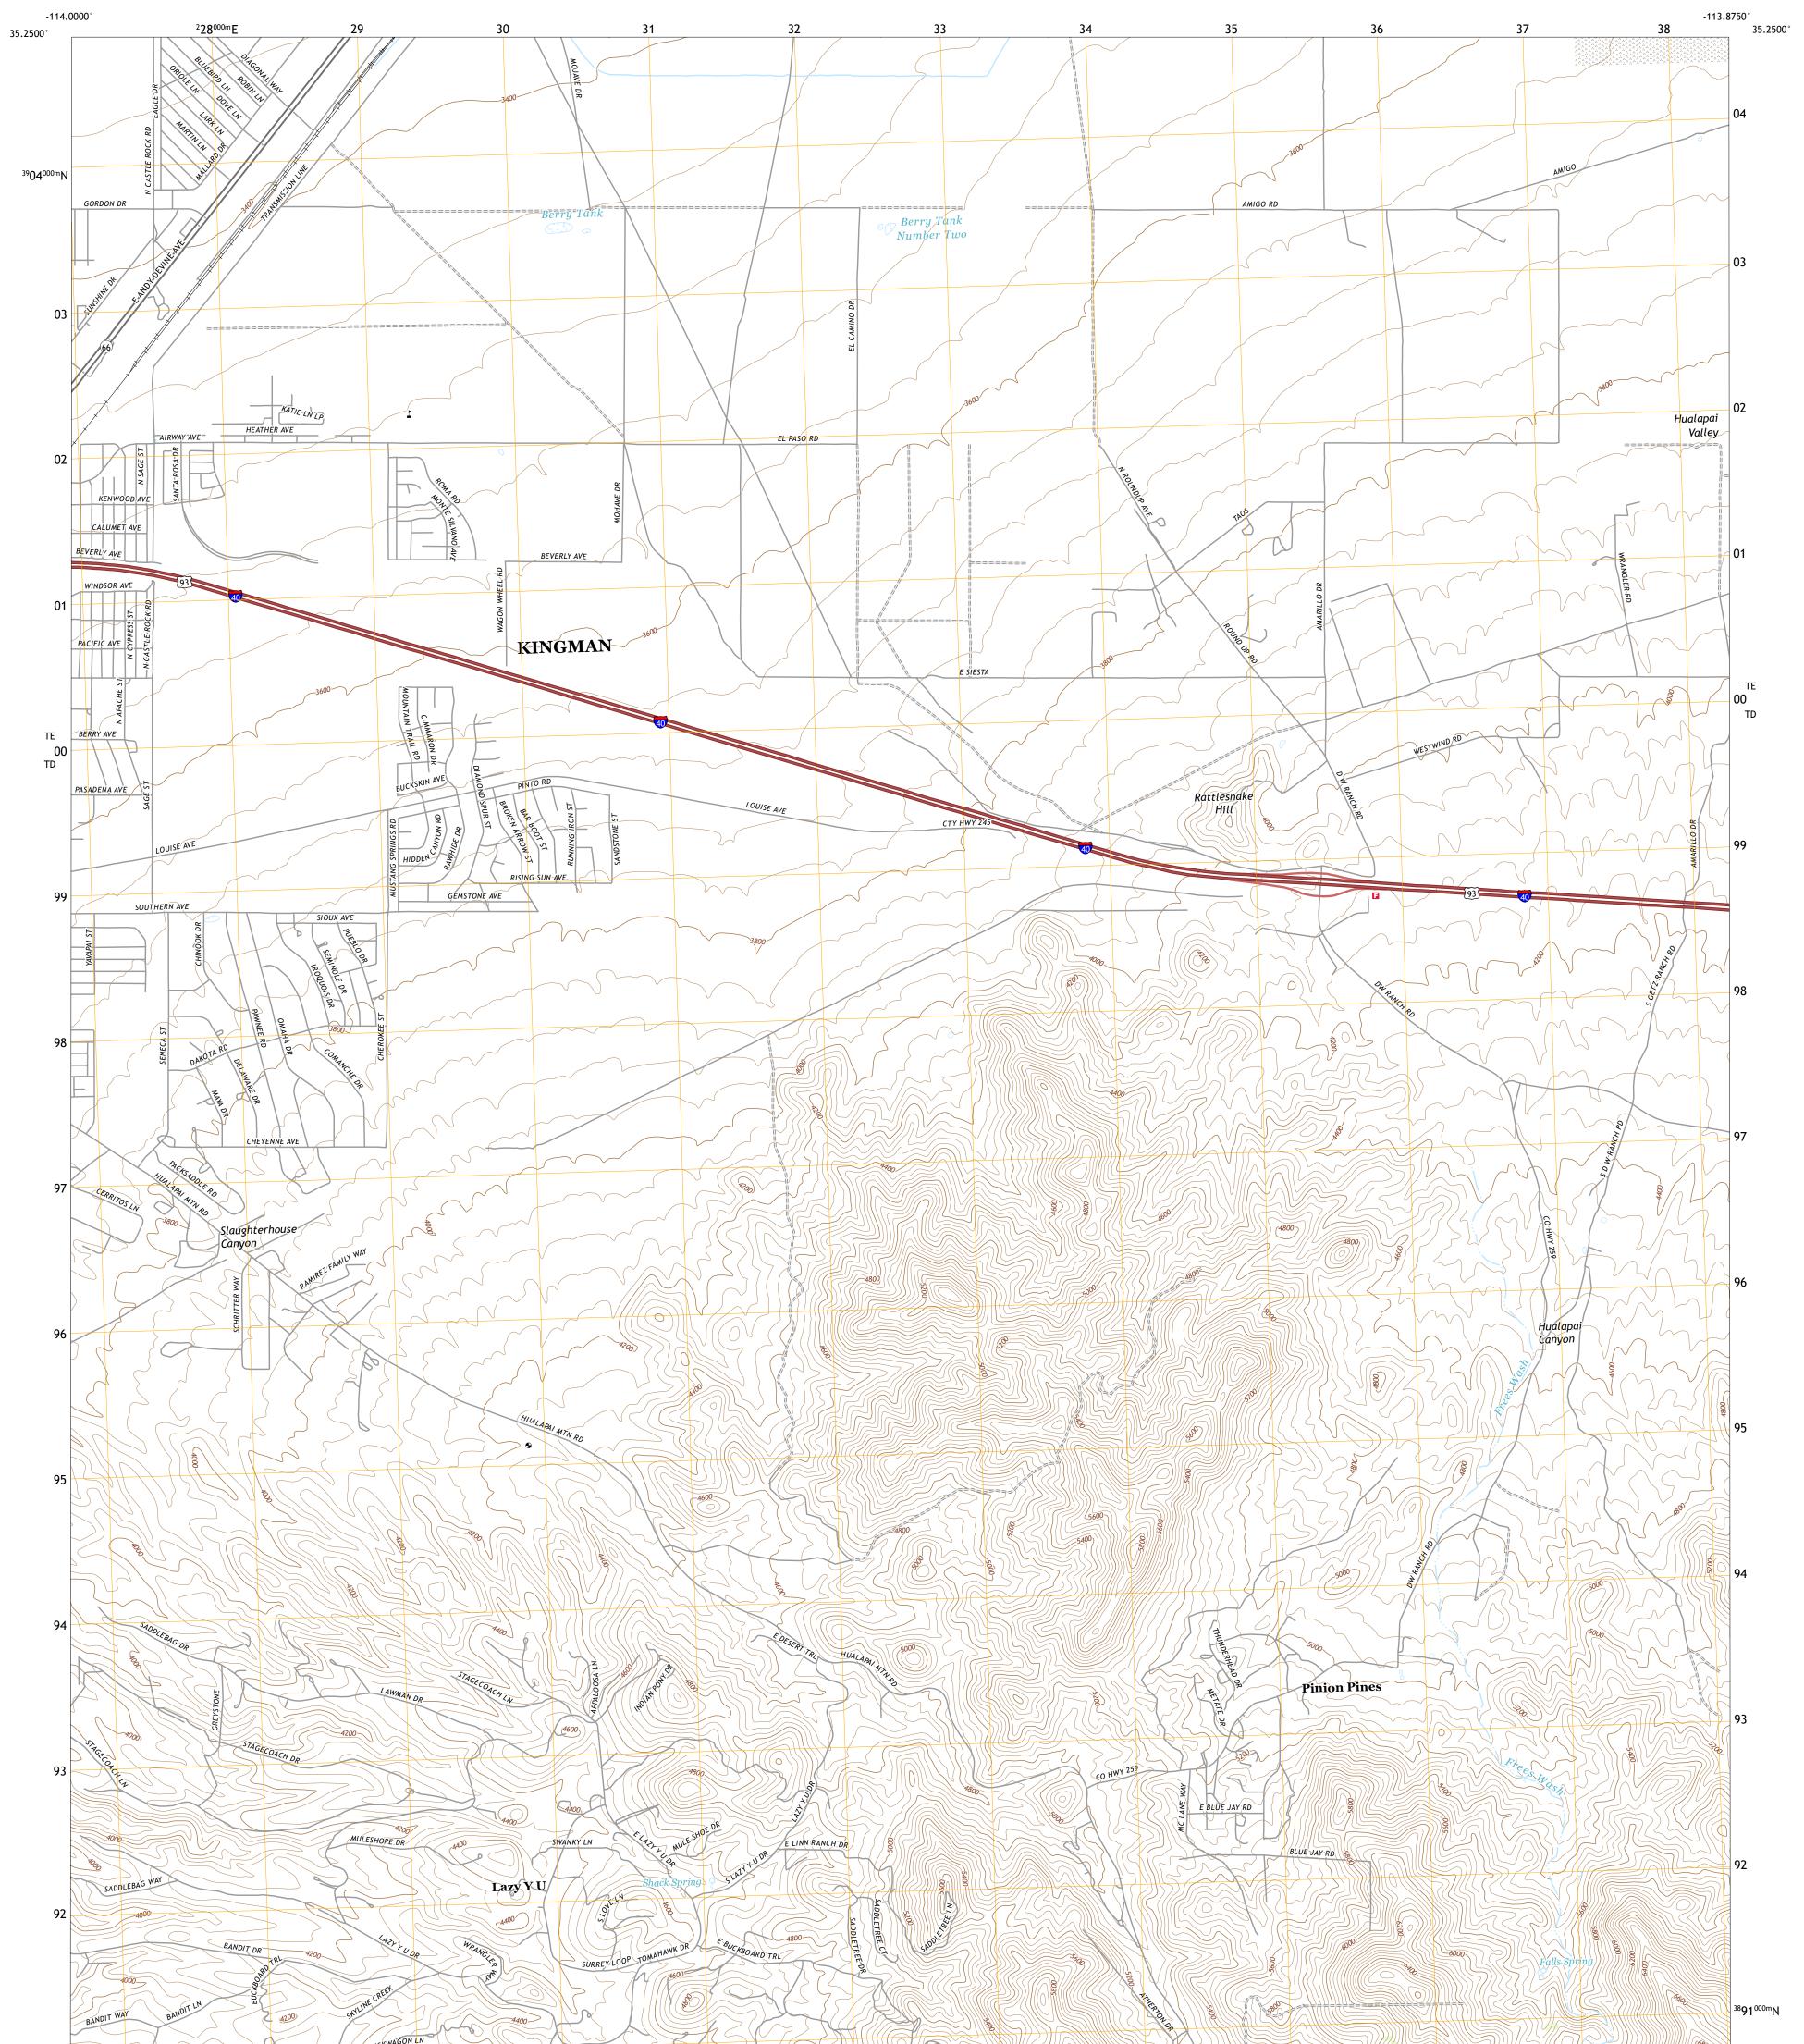

## RATTLESNAKE HILL QUADRANGLE ARIZONA - MOHAVE COUNTY 7.5-MINUTE SERIES

Produced by the United States Geological Survey North American Datum of 1983 (NAD83) World Geodetic System of 1984 (WGS84). Projection and 1 000-meter grid:Universal Transverse Mercator, Zone 115\12S This map is not a legal document. Boundaries may be generalized for this map scale. Private lands within government reservations may not be shown. Obtain permission before entering private lands.

Imagery......NAIP, June 2019 - June 2019 Roads.......GNIS, 1980 - 2021 Hydrography......GNIS, 1980 - 2021 Hydrography.......National Hydrography Dataset, 2004 - 2019 Contours.....National Elevation Dataset, 2002 Boundaries......Multiple sources; see metadata file 2019 - 2021 Public Land Survey System......BLM, 2017 Wetlands.....BLM, Available