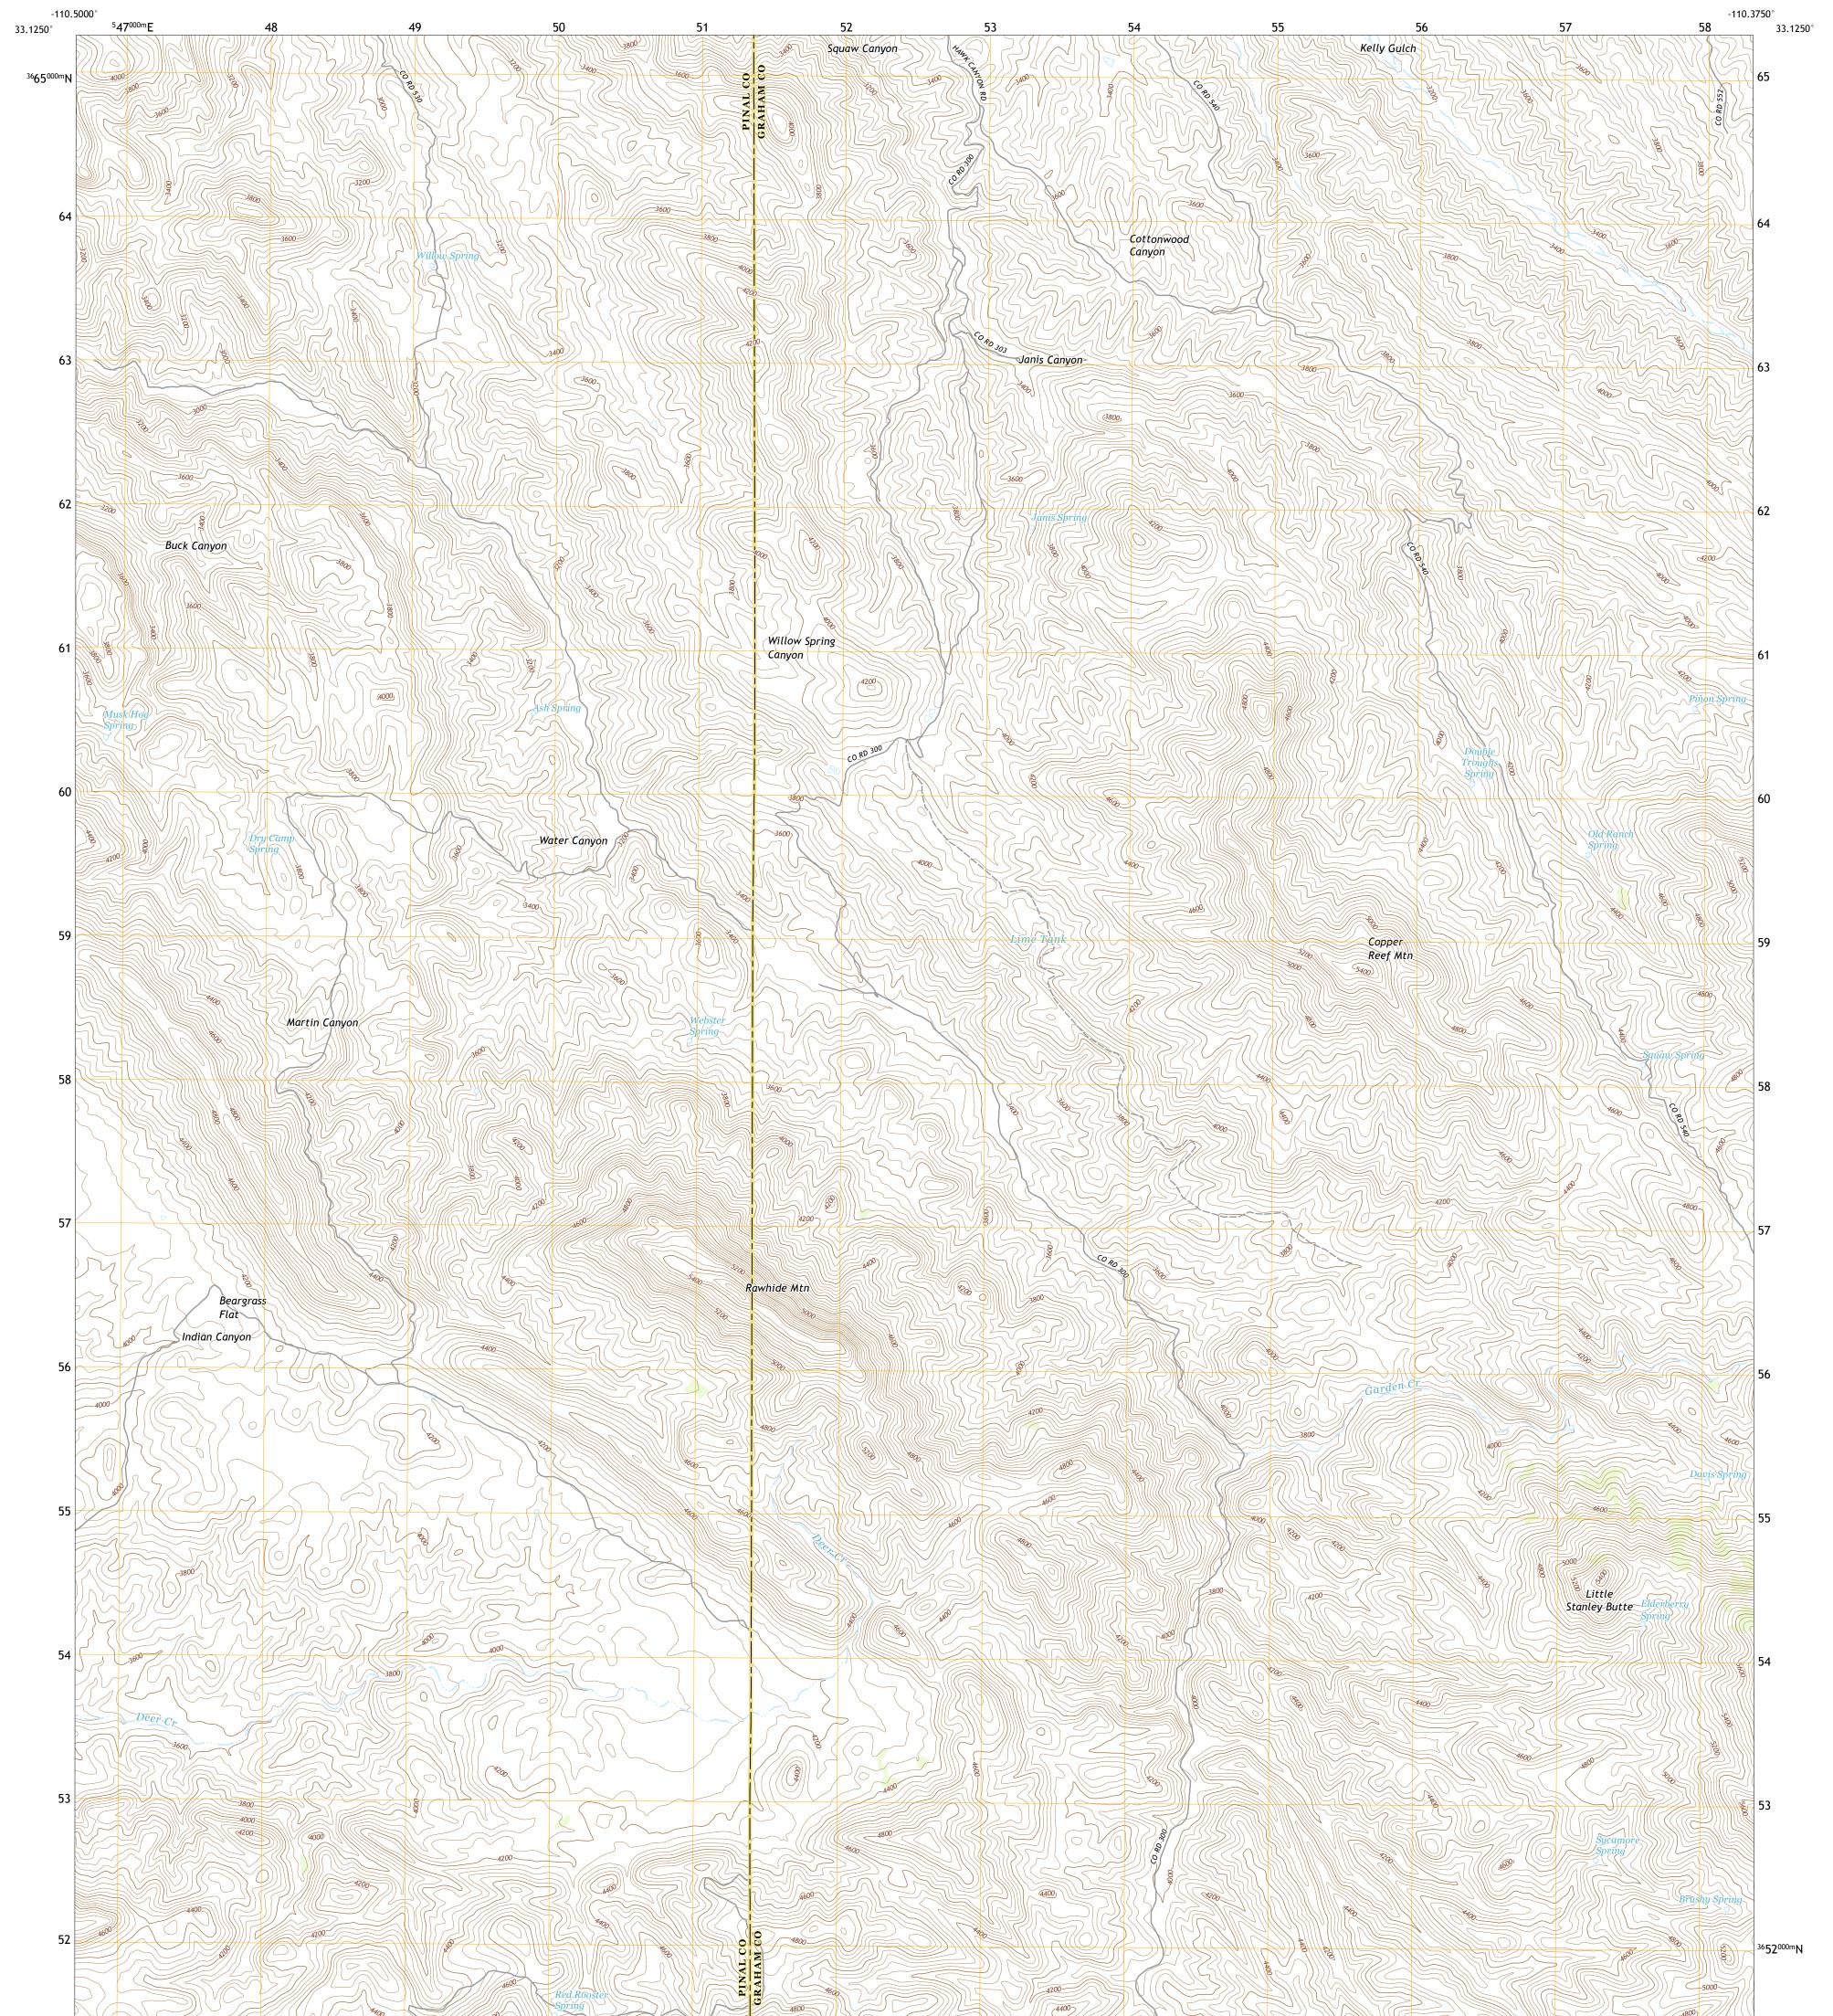

## U.S. DEPARTMENT OF THE INTERIOR U.S. GEOLOGICAL SURVEY

RAWHIDE MOUNTAIN QUADRANGLE ARIZONA 7.5-MINUTE SERIES

Produced by the United States Geological Survey North American Datum of 1983 (NAD83) World Geodetic System of 1984 (WGS84). Projection and 1 000-meter grid:Universal Transverse Mercator, Zone 125 This map is not a legal document. Boundaries may be generalized for this map scale. Private lands within government reservations may not be shown. Obtain permission before entering private lands.

Imagery......NAIP, June 2015 - August 2015 Roads......ORIS, 1980 - 2017 Hydrography......GNIS, 1980 - 2017 Hydrography......National Hydrography Dataset, 2004 - 2016 Contours.....National Elevation Dataset, 2002 Boundaries.....Multiple sources; see metadata file 2016 - 2017 Public Land Survey System.....BLM, 2017 Wetlands.....BLM, 2017