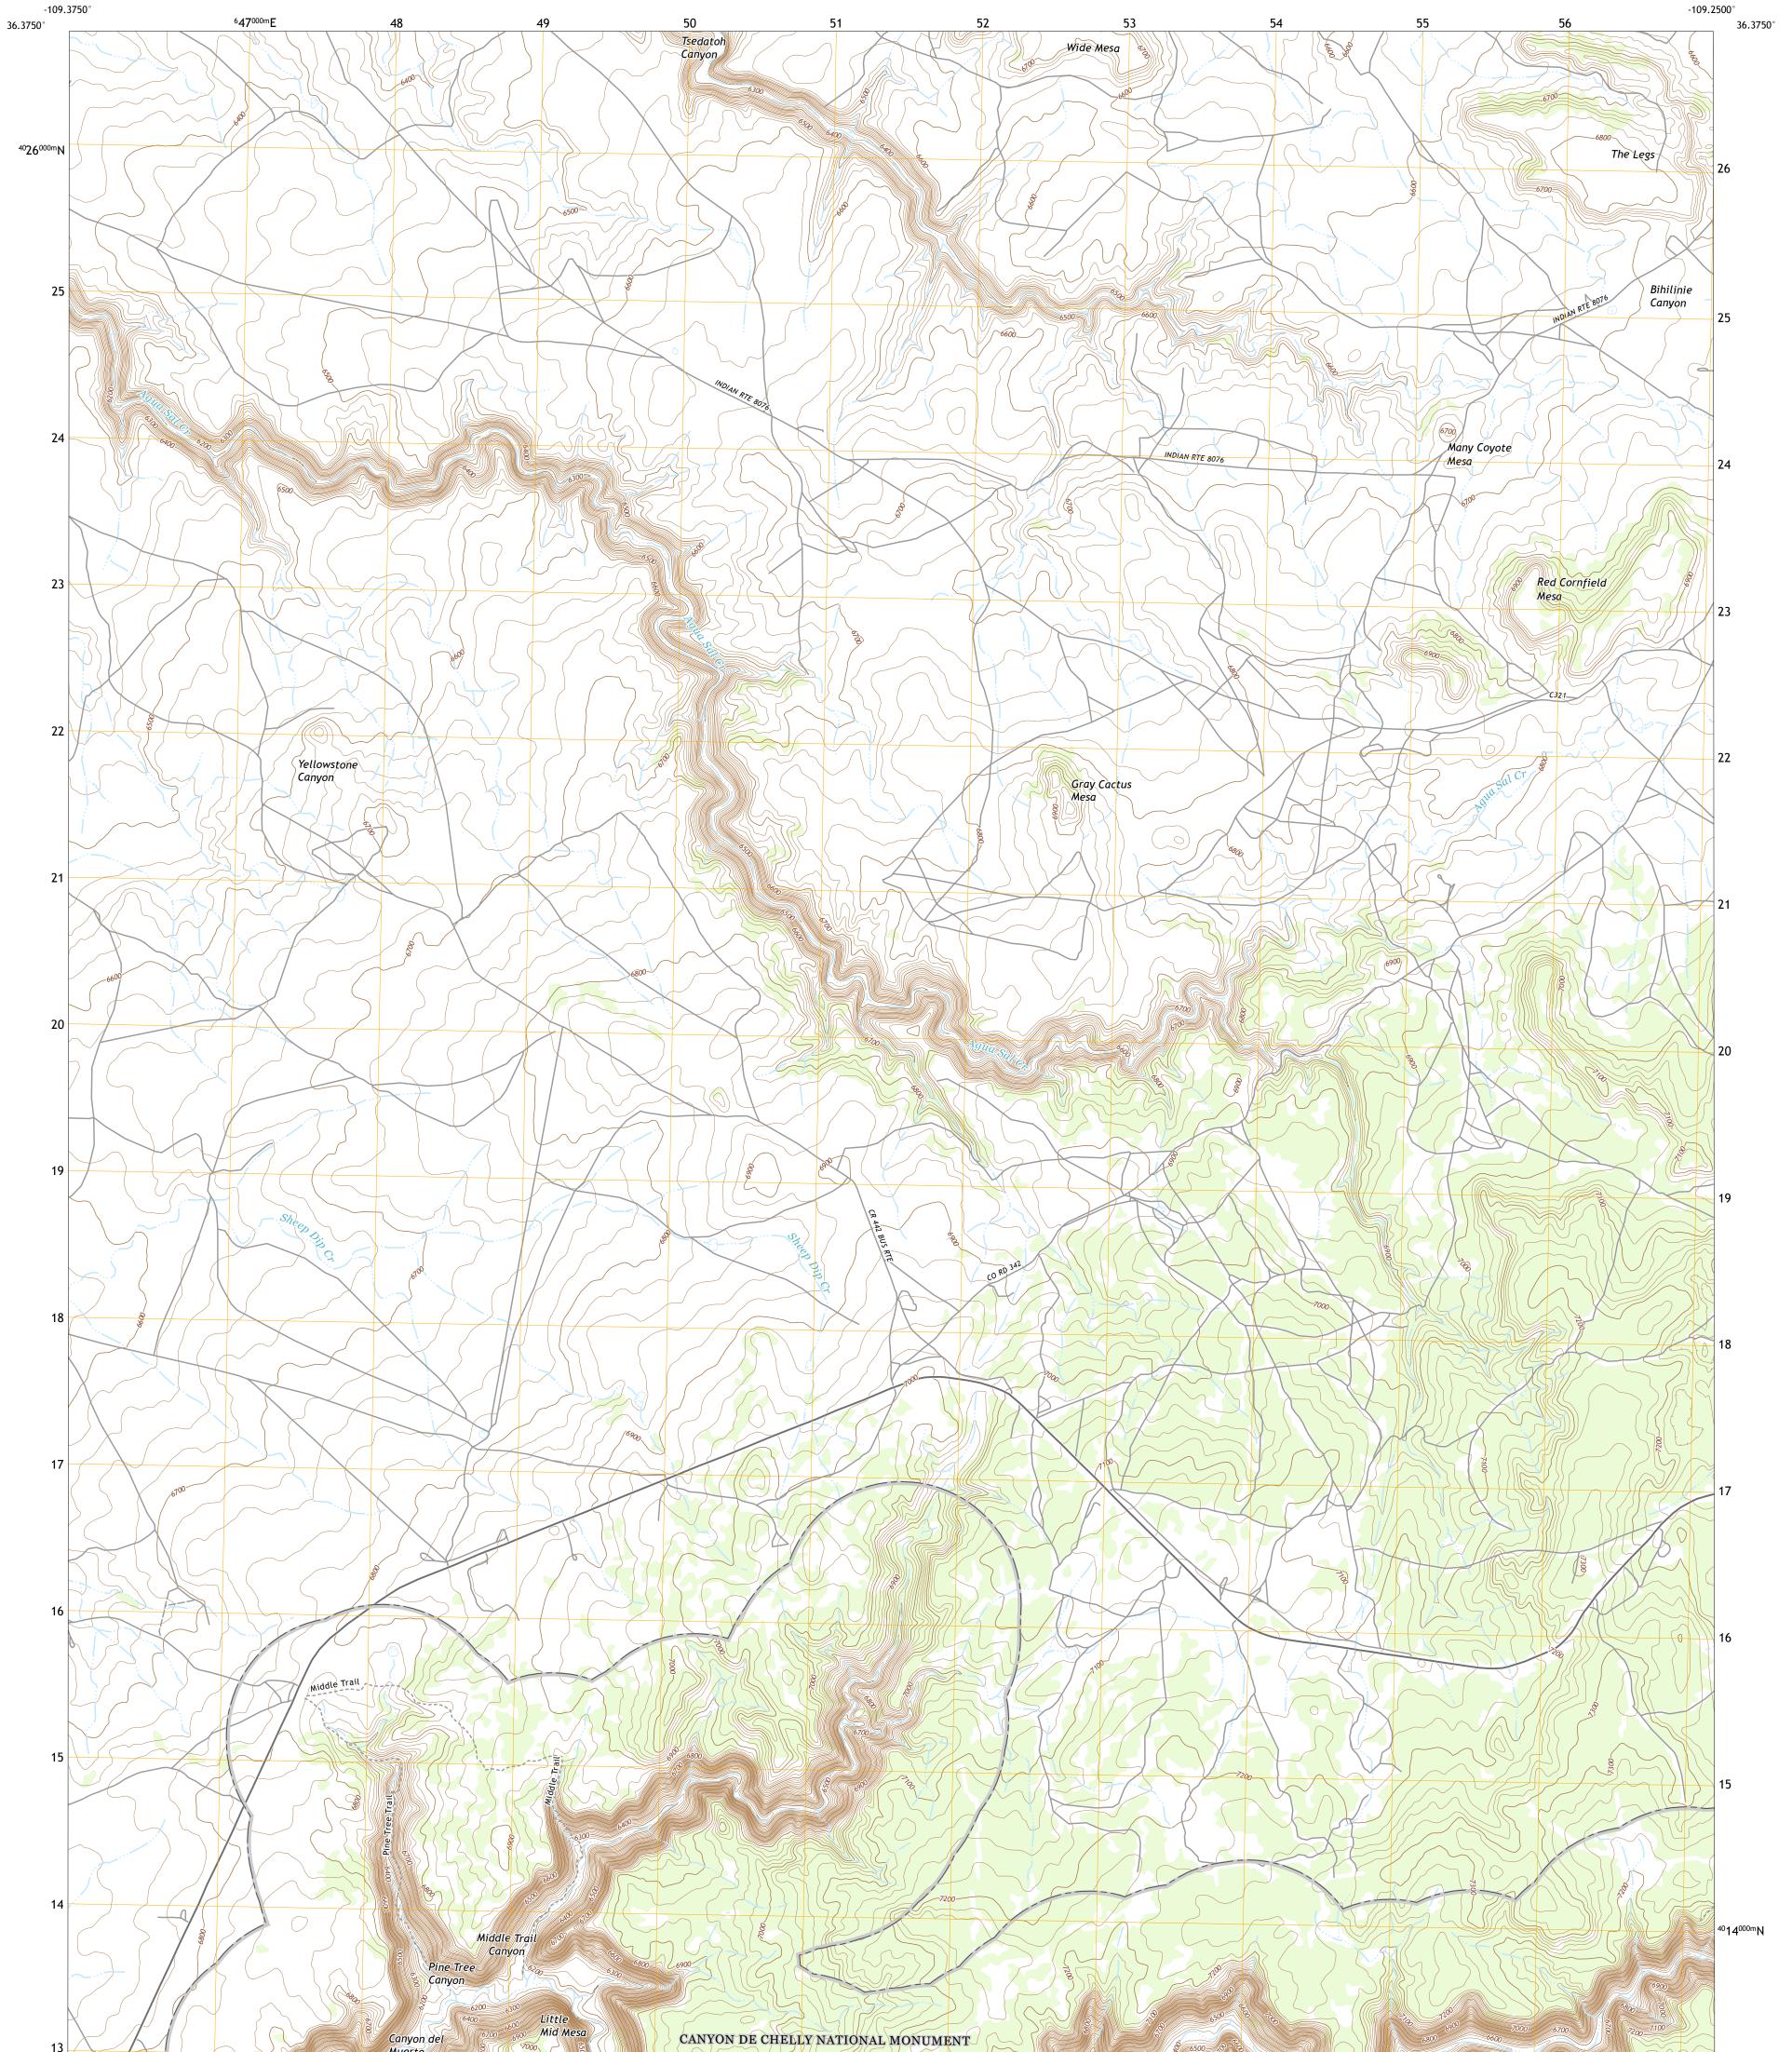

## U.S. DEPARTMENT OF THE INTERIOR U.S. GEOLOGICAL SURVEY

RED CORNFIELD MESA QUADRANGLE ARIZONA - APACHE COUNTY 7.5-MINUTE SERIES

Produced by the United States Geological Survey North American Datum of 1983 (NAD83) World Geodetic System of 1984 (WGS84). Projection and 1 000-meter grid:Universal Transverse Mercator, Zone 12S This map is not a legal document. Boundaries may be generalized for this map scale. Private lands within government reservations may not be shown. Obtain permission before entering private lands.

 Imagery......NAIP, June 2015 - August 2015

 Roads......NAIP, June 2015 - August 2015

 Roads......Naioal U.S. Census Bureau, 2018

 Hydrography......GNIS, 1980 - 2018

 Hydrography......National Hydrography Dataset, 2004 - 2011

 Contours......National Elevation Dataset, 1999

 Boundaries......Multiple sources; see metadata file 2016 - 2017

 Public Land Survey System.......BLM, 2017

 Wetlands......FWS National Wetlands Inventory Not Available