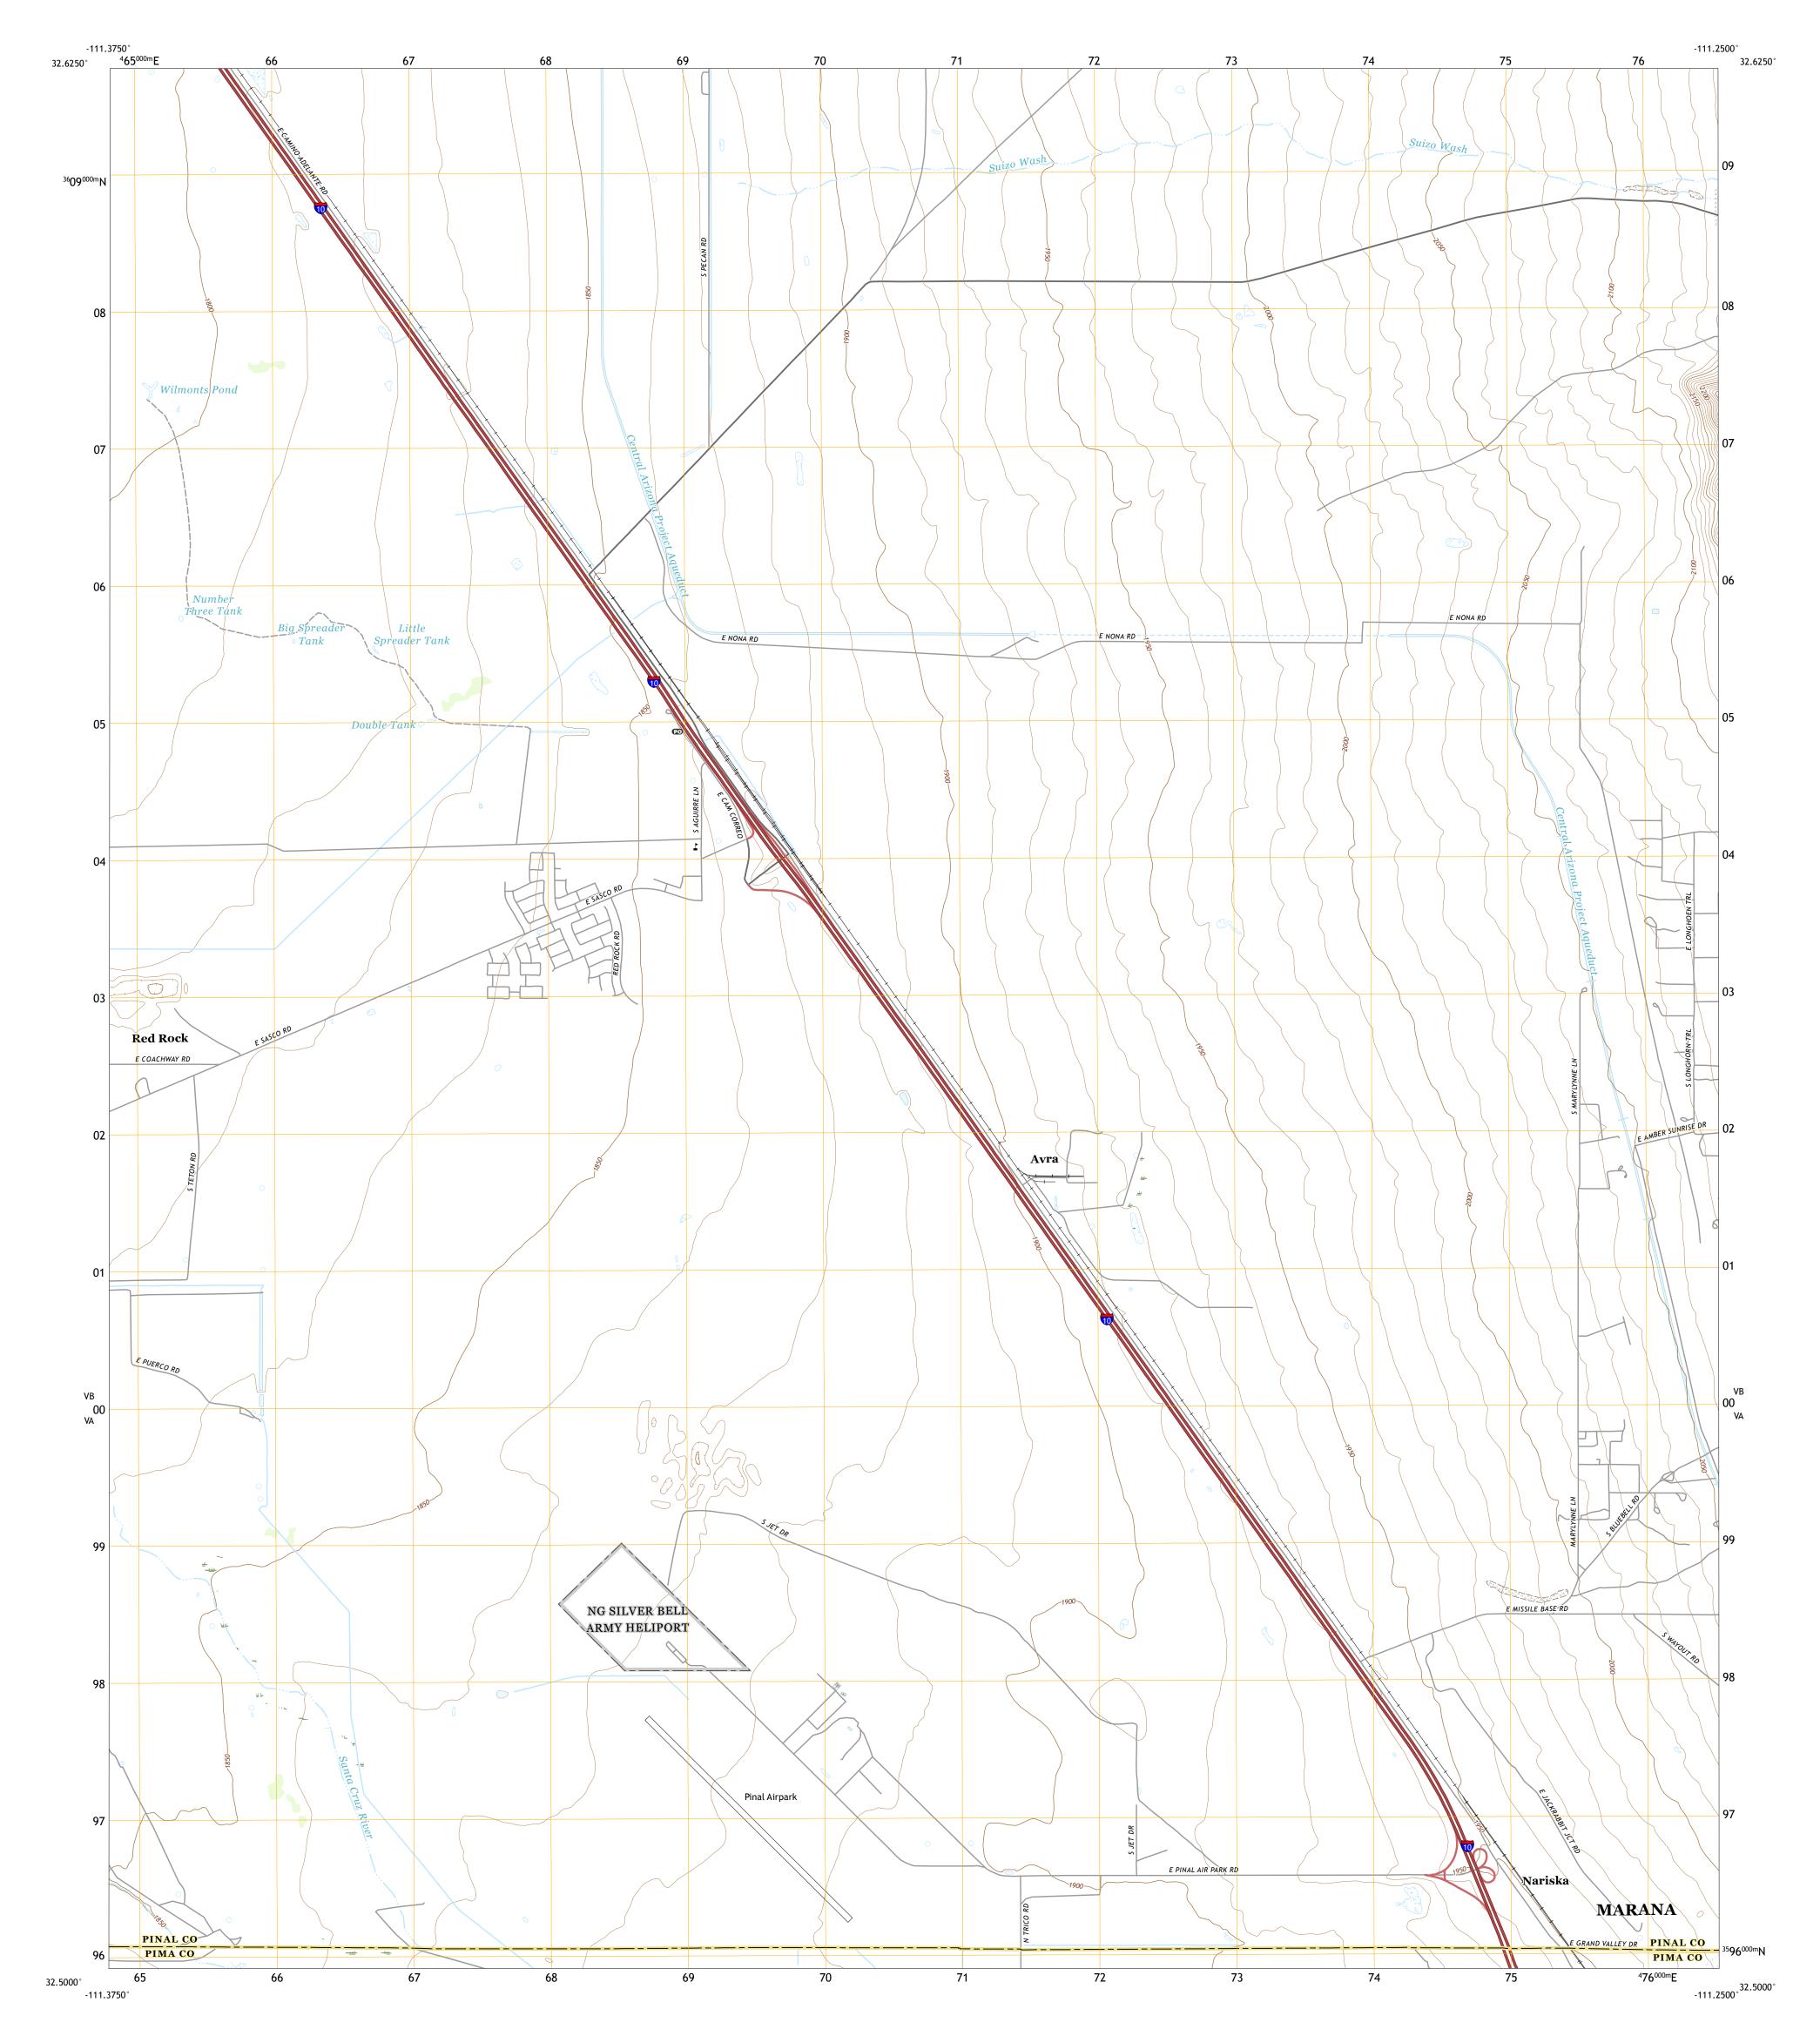

## RED ROCK QUADRANGLE ARIZONA 7.5-MINUTE SERIES

Produced by the United States Geological Survey North American Datum of 1983 (NAD83) World Geodetic System of 1984 (WGS84). Projection and 1 000-meter grid:Universal Transverse Mercator, Zone 125 This map is not a legal document. Boundaries may be generalized for this map scale. Private lands within government reservations may not be shown. Obtain permission before entering private lands.

 Imagery......NAIP, May 2015 - October 2015

 Roads......NAIP, May 2015 - October 2015

 Roads......Naional Bureau, 2018

 Names......GNIS, 1984 - 2018

 Hydrography......Sational Hydrography Dataset, 2003 - 2016

 Contours......National Elevation Dataset, 2002 - 2017

 Boundaries......Multiple sources; see metadata file 2016 - 2017

 Public Land Survey System.......BLM, 2017

 Wetlands......FWS National Wetlands Inventory Not Available