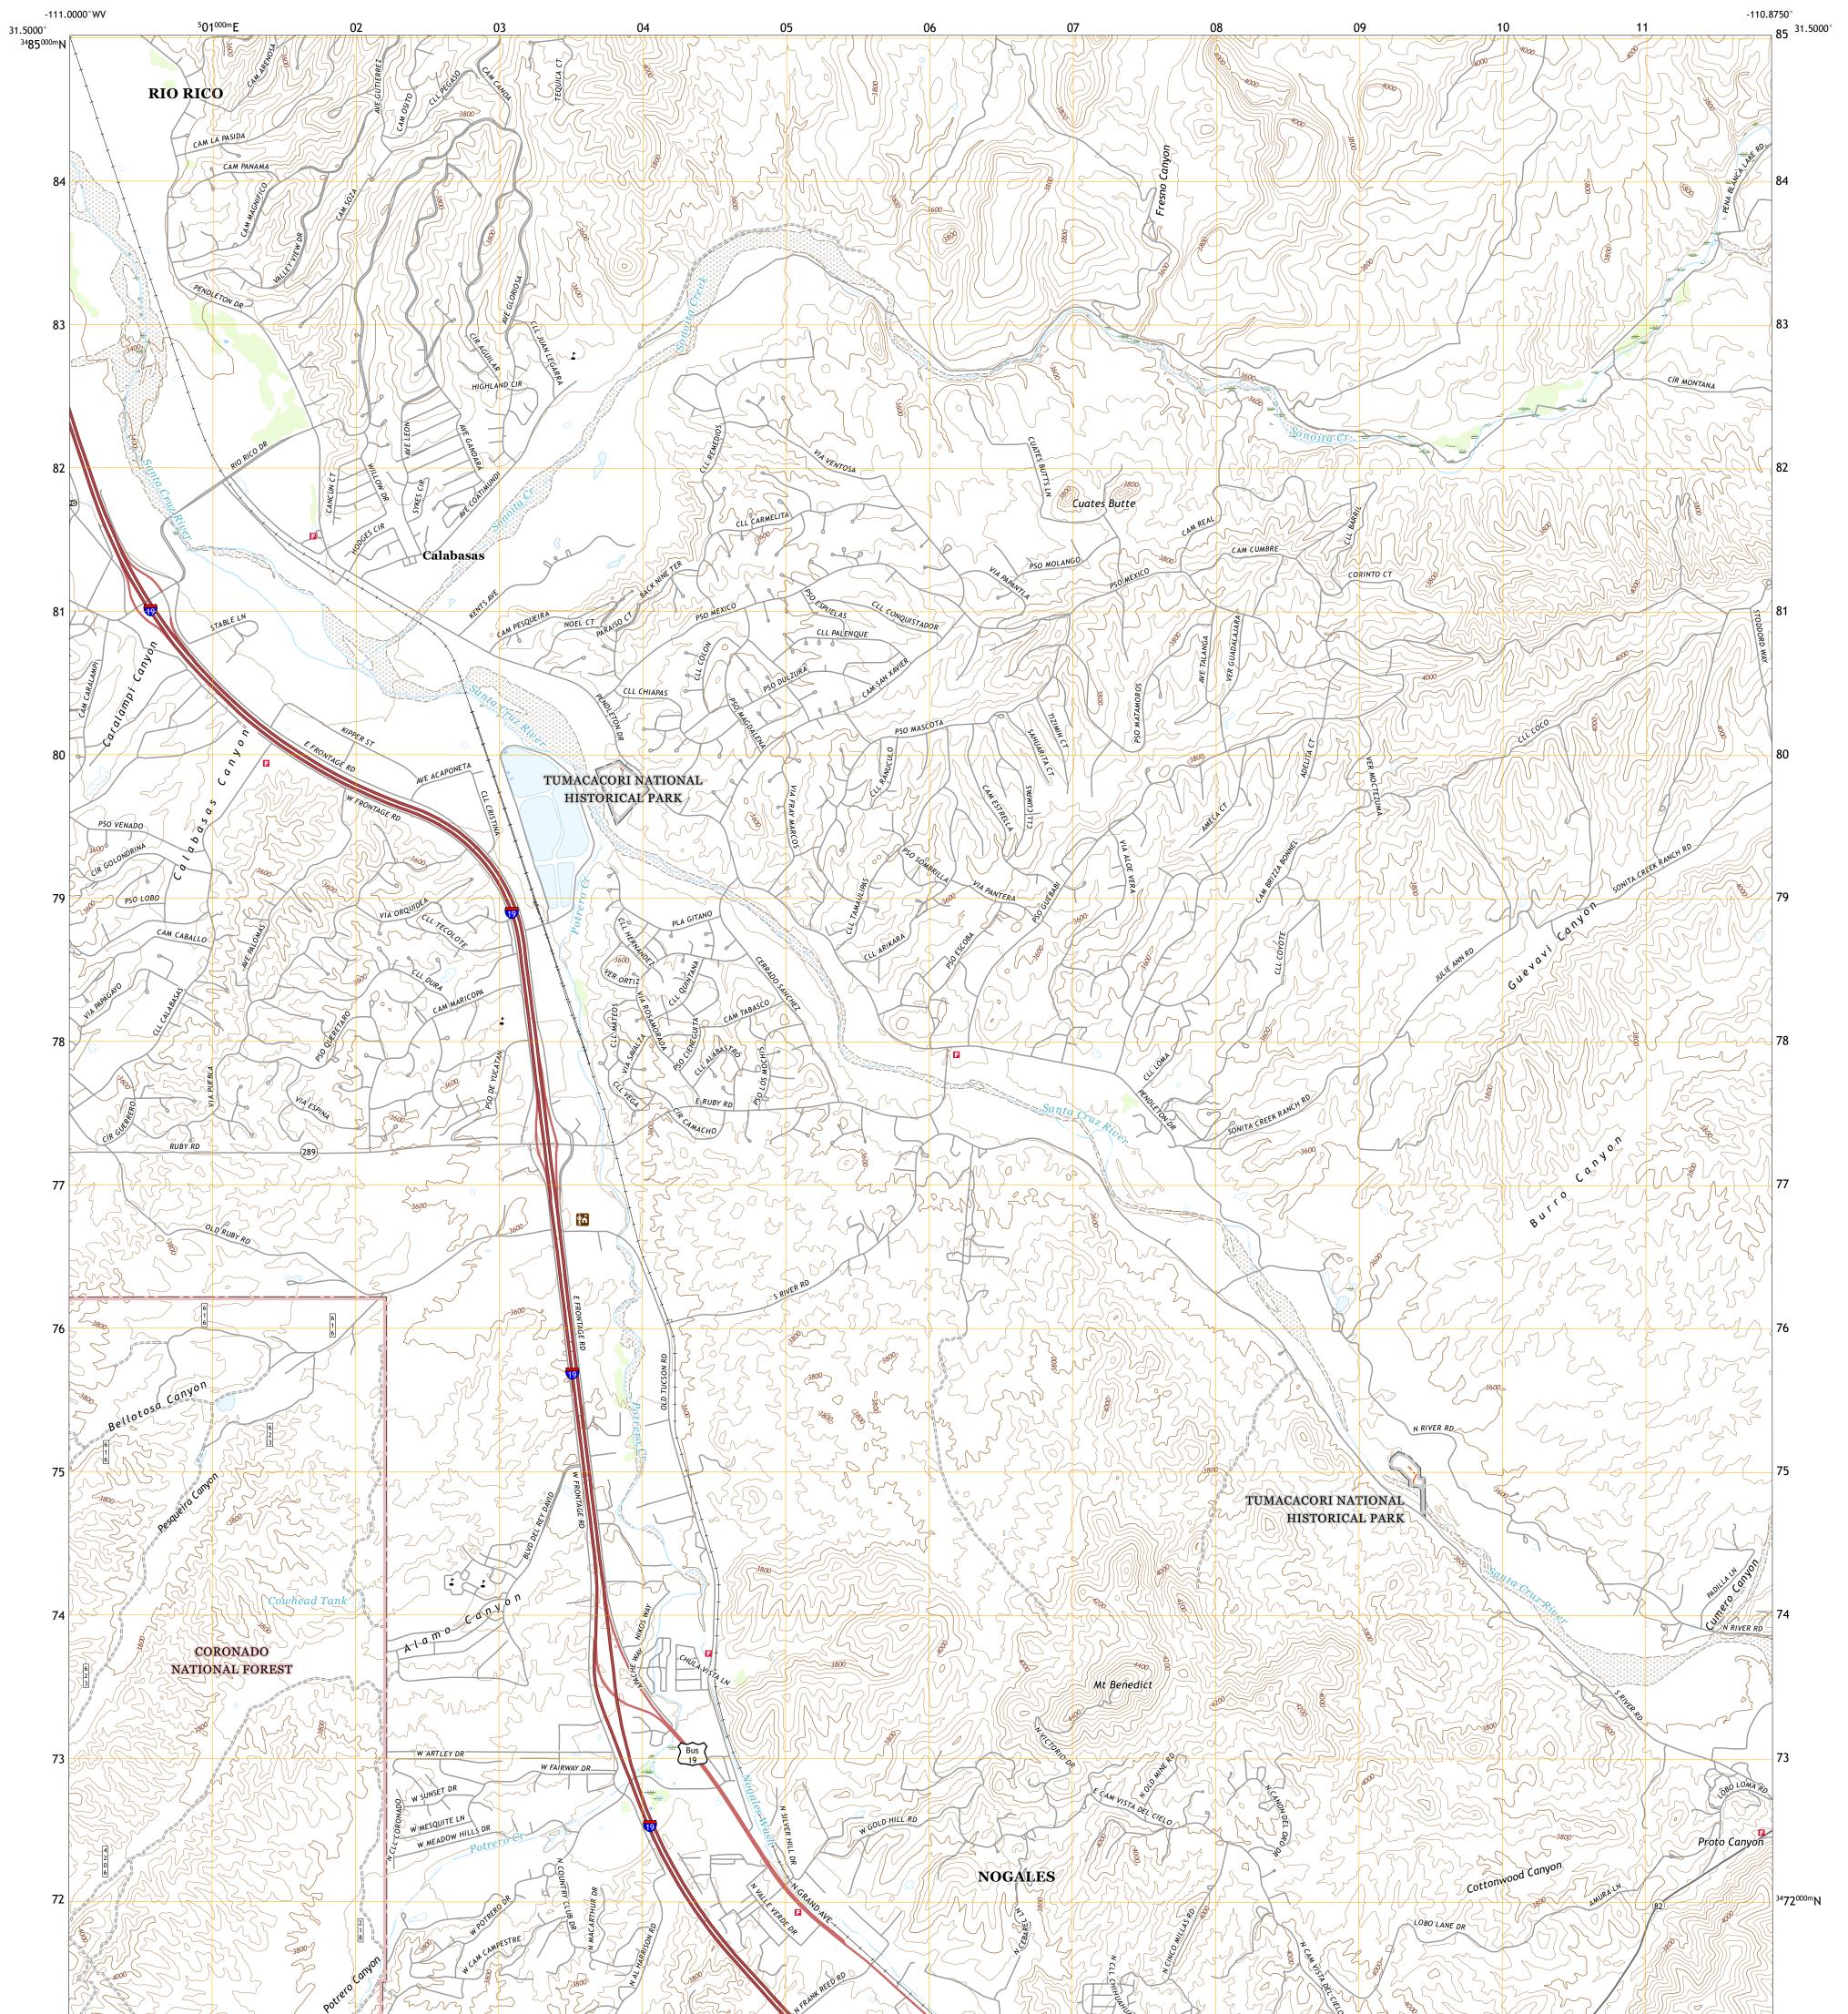

## U.S. DEPARTMENT OF THE INTERIOR U.S. GEOLOGICAL SURVEY

USSEST SEPARCE USSEST

RIO RICO QUADRANGLE ARIZONA - SANTA CRUZ COUNTY 7.5-MINUTE SERIES

Produced by the United States Geological Survey North American Datum of 1983 (NAD83) World Geodetic System of 1984 (WGS84). Projection and 1 000-meter grid:Universal Transverse Mercator, Zone 12R This map is not a legal document. Boundaries may be generalized for this map scale. Private lands within government reservations may not be shown. Obtain permission before entering private lands.

Imagery.....NAIP, June 2019 - June 2019 Roads.....U.S. Census Bureau, 2016 - 2020 Roads within US Forest Service Lands......FSTopo Data 

ROAD CLASSIFICATION

2021