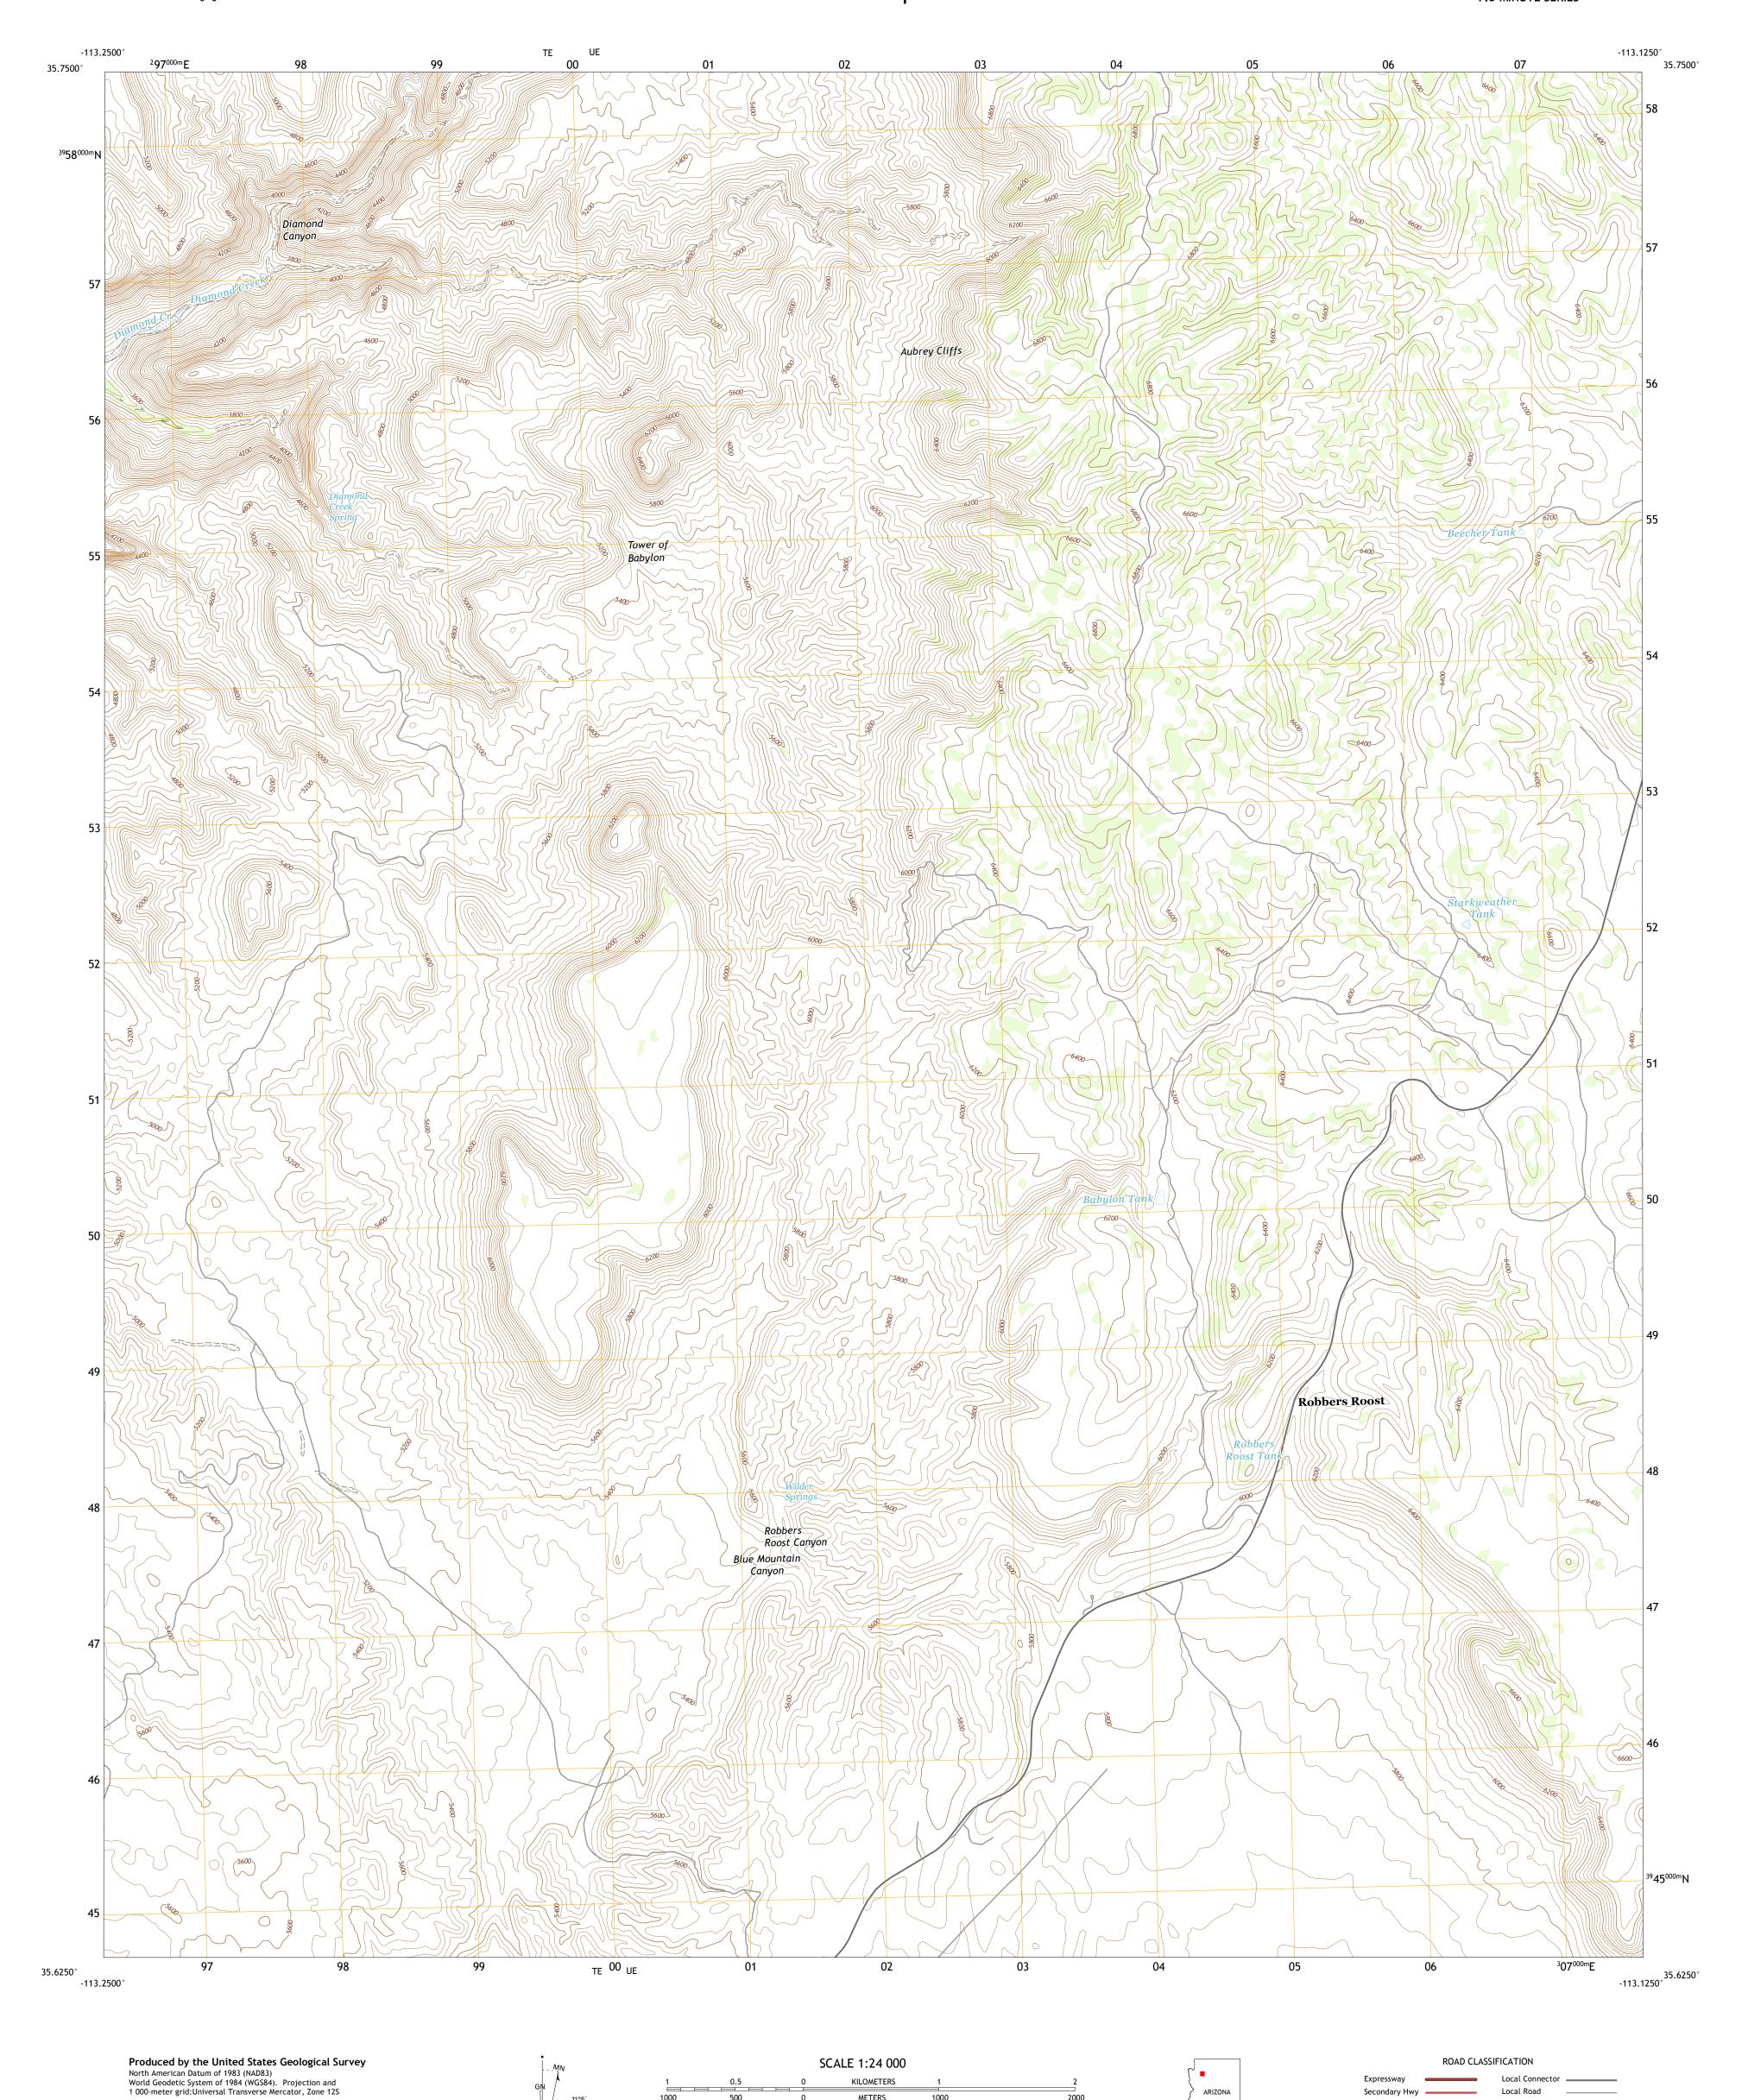

This map is not a legal document. Boundaries may be generalized for this map scale. Private lands within government reservations may not be shown. Obtain permission before

entering private lands.

1°17′ 23 MILS

UTM GRID AND 2017 MAGNETIC NORTH DECLINATION AT CENTER OF SHEET

UE

TE

Grid Zone Designation 12S

METERS

MILES

FEET

CONTOUR INTERVAL 40 FEET NORTH AMERICAN VERTICAL DATUM OF 1988

This map was produced to conform with the National Geospatial Program US Topo Product Standard, 2011. A metadata file associated with this product is draft version 0.6.18

ARIZONA

QUADRANGLE LOCATION

ADJOINING QUADRANGLES

1 Diamond Peak 2 Frazier Wells SW

3 Frazier Wells 4 Peach Springs NE 5 Crater Canyon

7 8 6 Nelson 7 Grand Canyon Caverns 8 Big Chief Tank

Local Road

State Route

4WD

US Route

ROBBERS ROOST CANYON, AZ