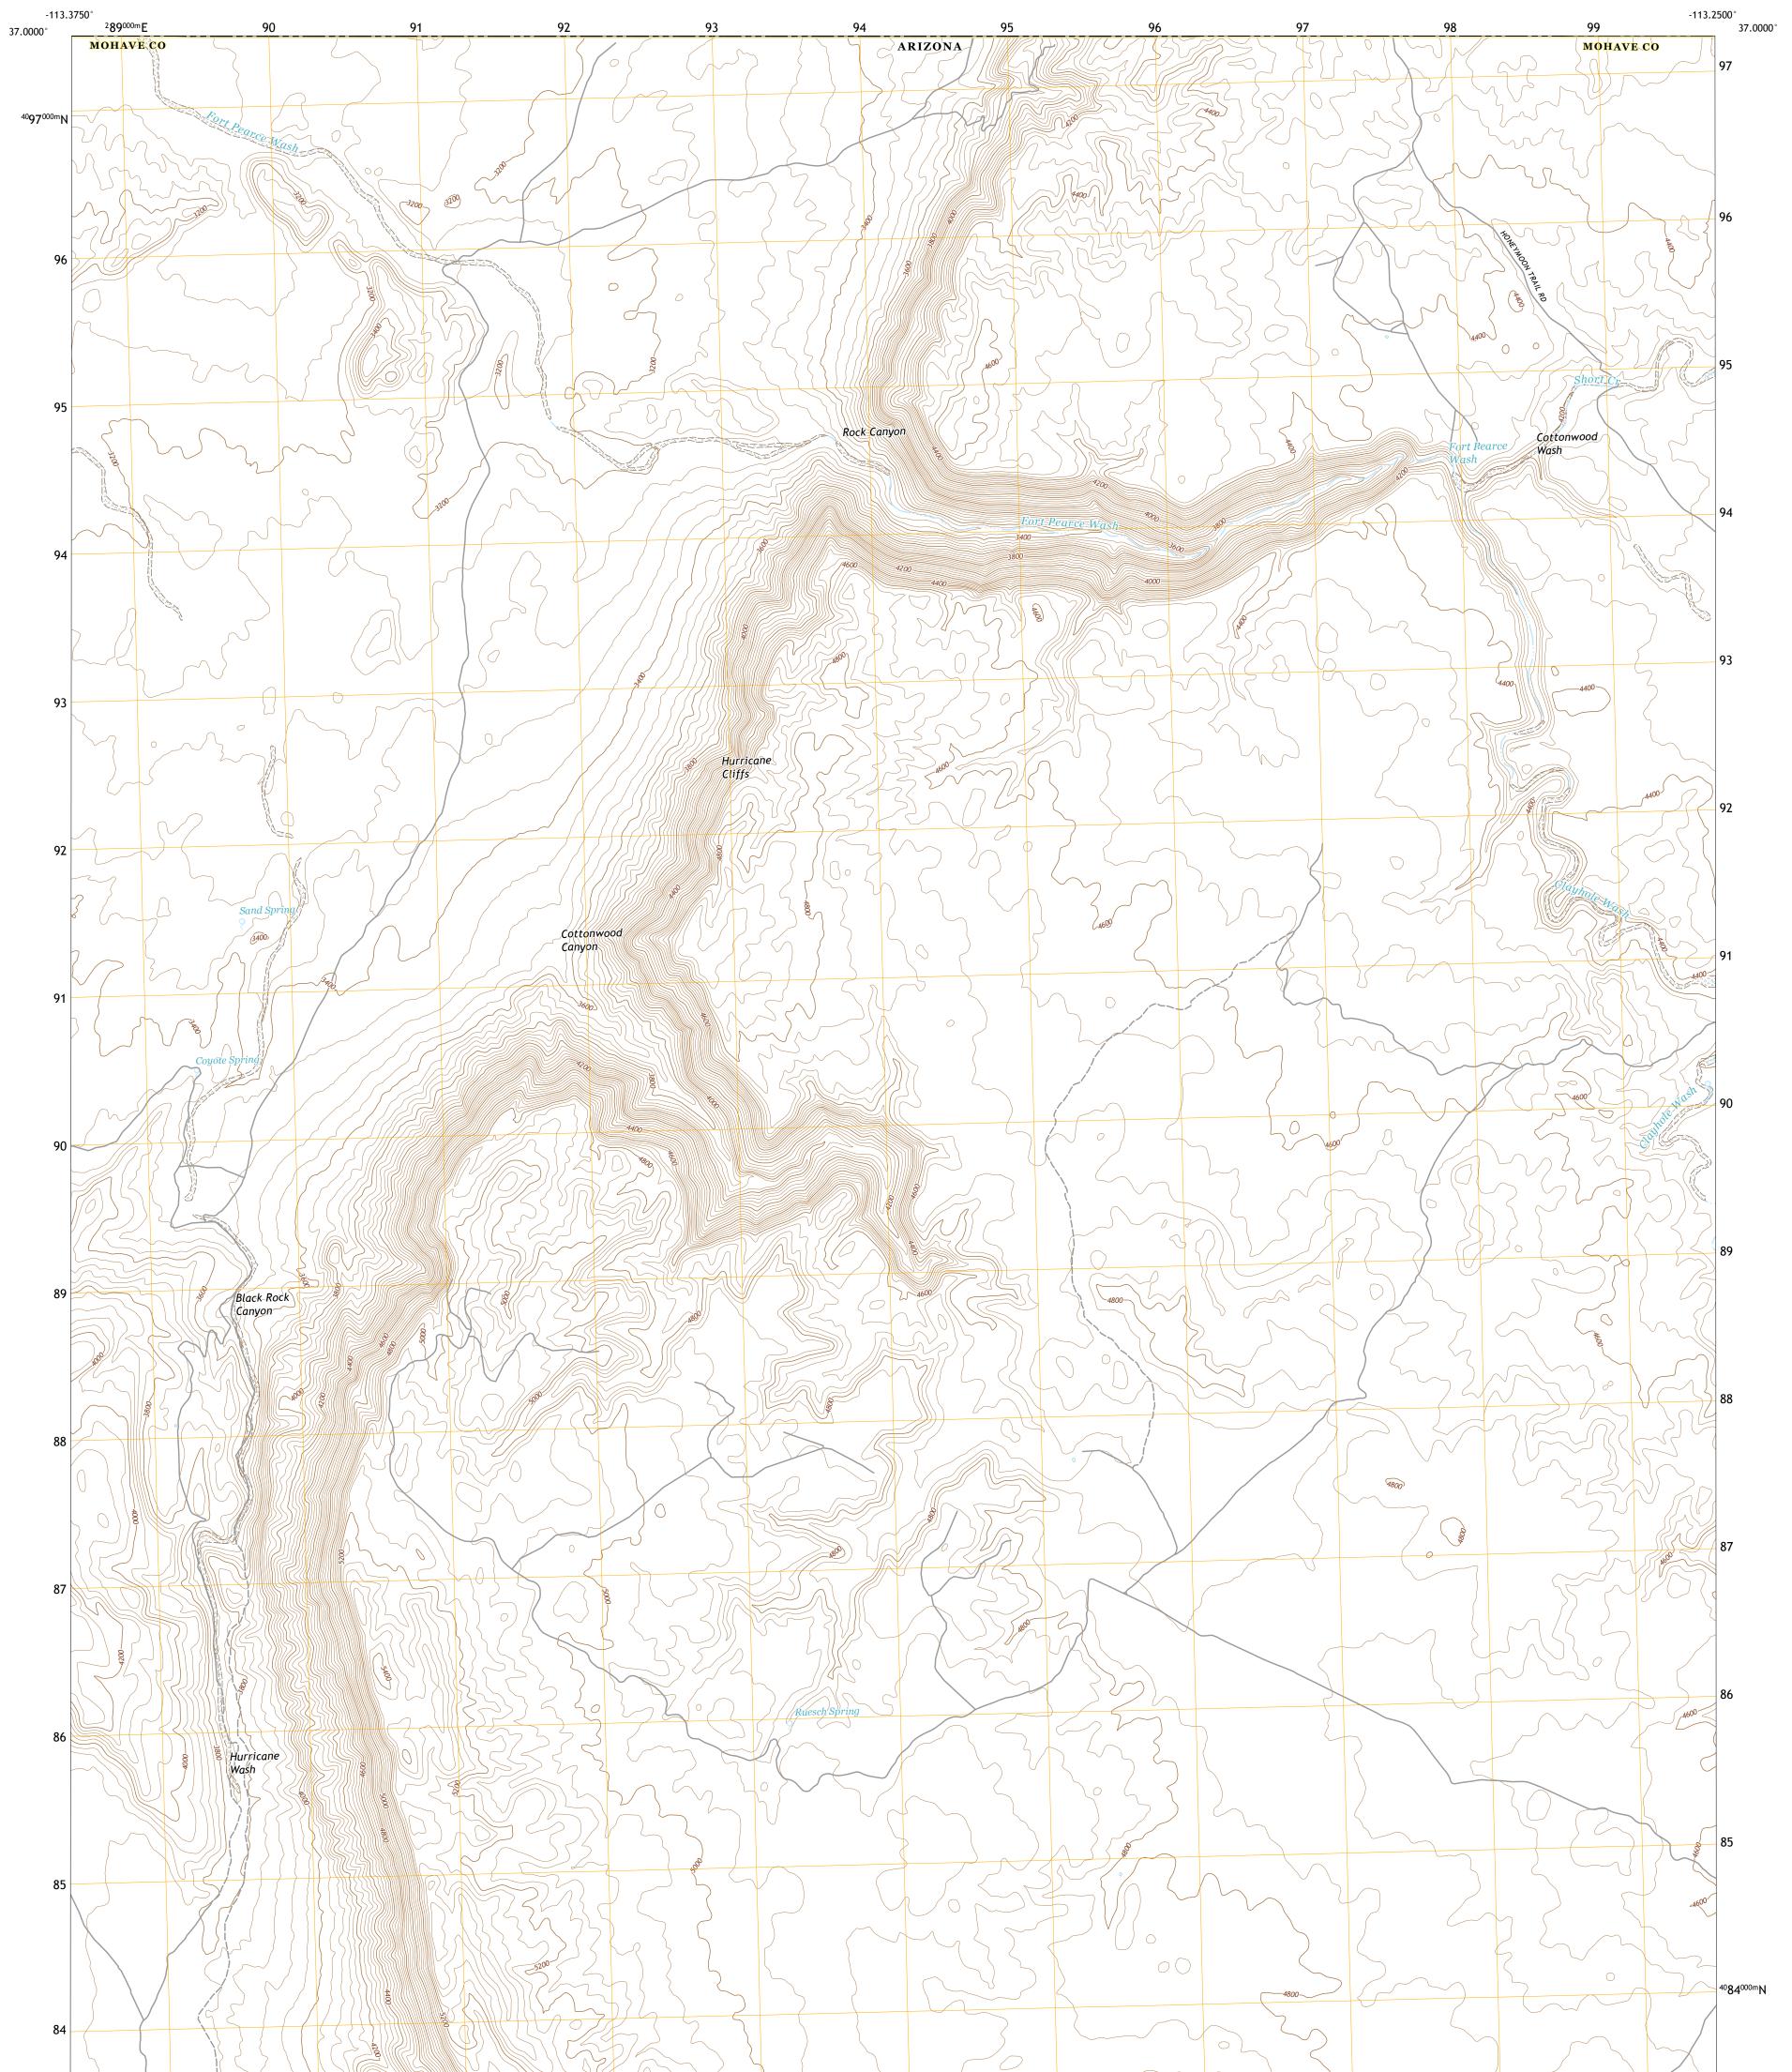

## U.S. DEPARTMENT OF THE INTERIOR U.S. GEOLOGICAL SURVEY

ROCK CANYON QUADRANGLE ARIZONA - UTAH 7.5-MINUTE SERIES

Produced by the United States Geological Survey North American Datum of 1983 (NAD83) World Geodetic System of 1984 (WGS84). Projection and 1 000-meter grid:Universal Transverse Mercator, Zone 12S This map is not a legal document. Boundaries may be generalized for this map scale. Private lands within government reservations may not be shown. Obtain permission before entering private lands.

Imagery......NAIP, June 2015 - October 2016 Roads......GNIS, 1980 Hydrography......GNIS, 1980 Hydrography.....National Hydrography Dataset, 2004 - 2011 Contours.....National Elevation Dataset, 2000 Boundaries......Multiple sources; see metadata file 2016 - 2017 Public Land Survey System.......BLM, 2016 - 2017 Wetlands......BWS National Wetlands Inventory Not Available