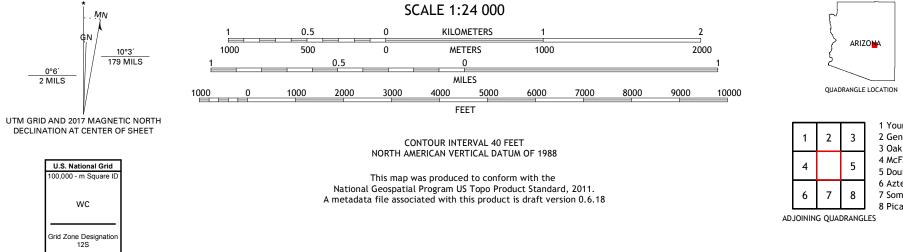

## U.S. DEPARTMENT OF THE INTERIOR U.S. GEOLOGICAL SURVEY

USEST SEPARCE USEST SEPARCE

ROCK HOUSE QUADRANGLE ARIZONA - GILA COUNTY 7.5-MINUTE SERIES

**Produced by the United States Geological Survey** North American Datum of 1983 (NAD83) World Geodetic System of 1984 (WGS84). Projection and 1 000-meter grid:Universal Transverse Mercator, Zone 12S This map is not a legal document. Boundaries may be generalized for this map scale. Private lands within government reservations may not be shown. Obtain permission before entering private lands.