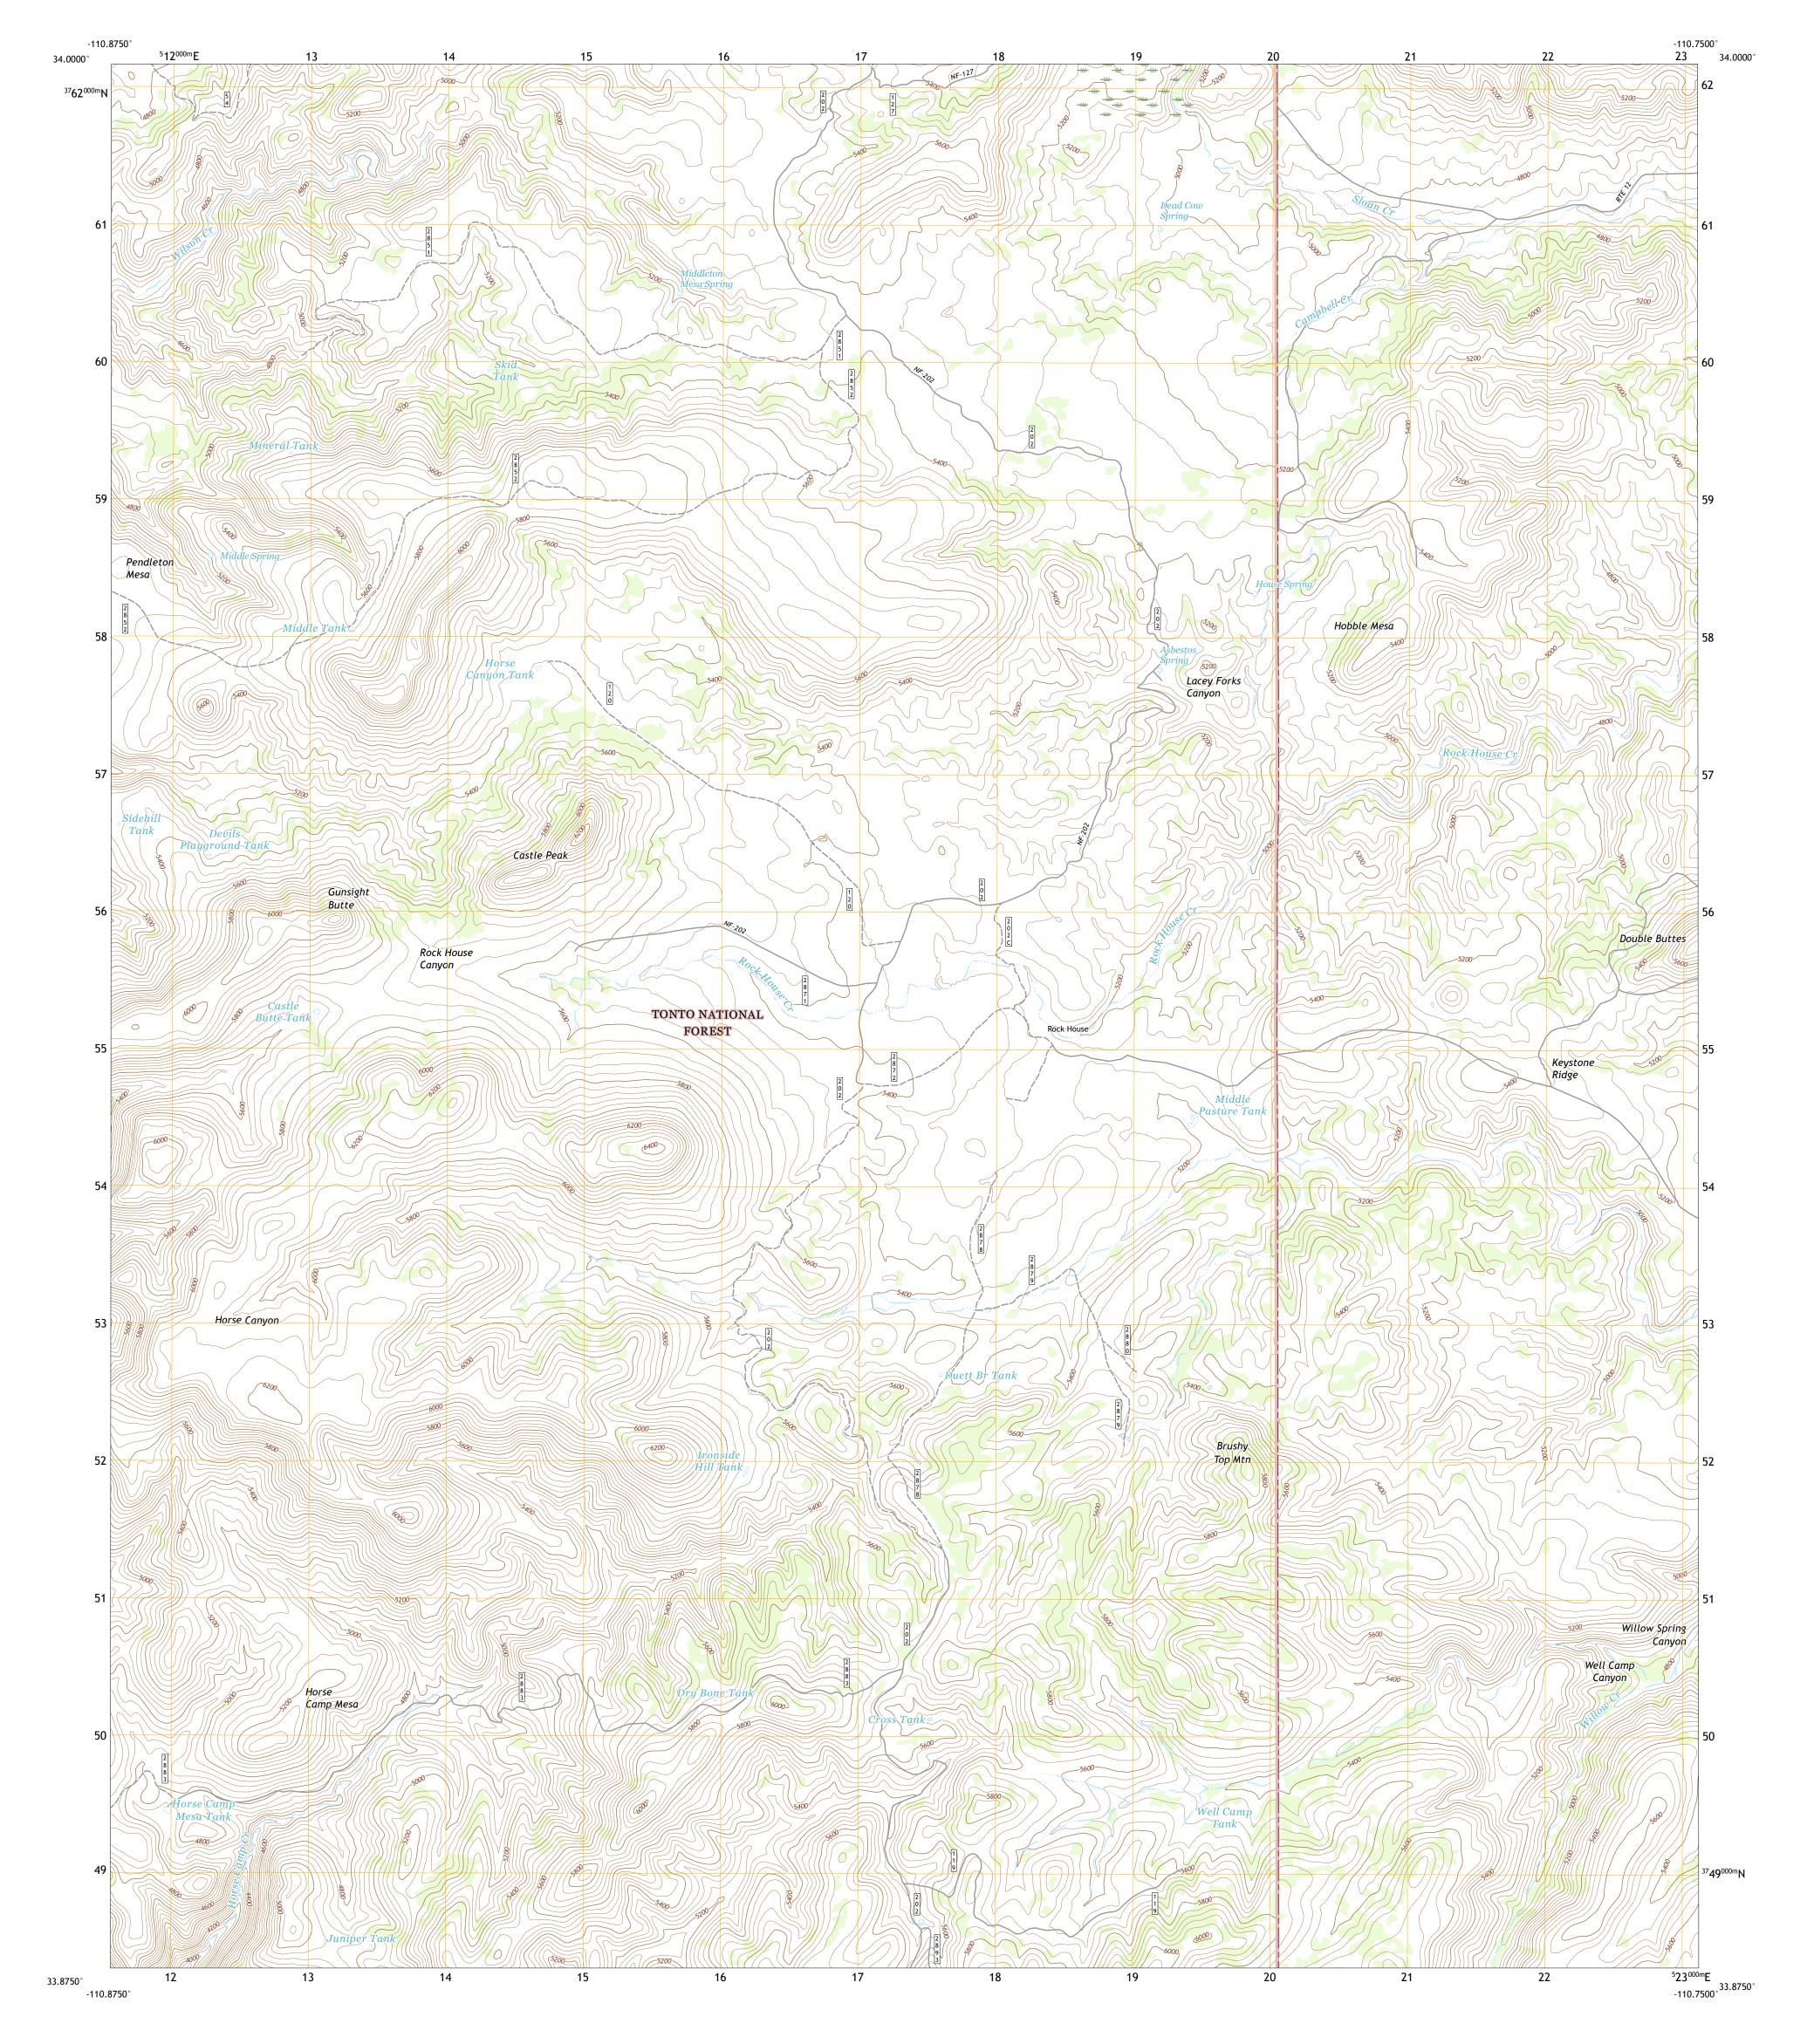

## U.S. DEPARTMENT OF THE INTERIOR U.S. GEOLOGICAL SURVEY

USEST SEPARCE USEST SEPARCE

ROCK HOUSE QUADRANGLE ARIZONA - GILA COUNTY 7.5-MINUTE SERIES

**Produced by the United States Geological Survey** North American Datum of 1983 (NAD83) World Geodetic System of 1984 (WGS84). Projection and 1 000-meter grid:Universal Transverse Mercator, Zone 12S This map is not a legal document. Boundaries may be generalized for this map scale. Private lands within government reservations may not be shown. Obtain permission before entering private lands.