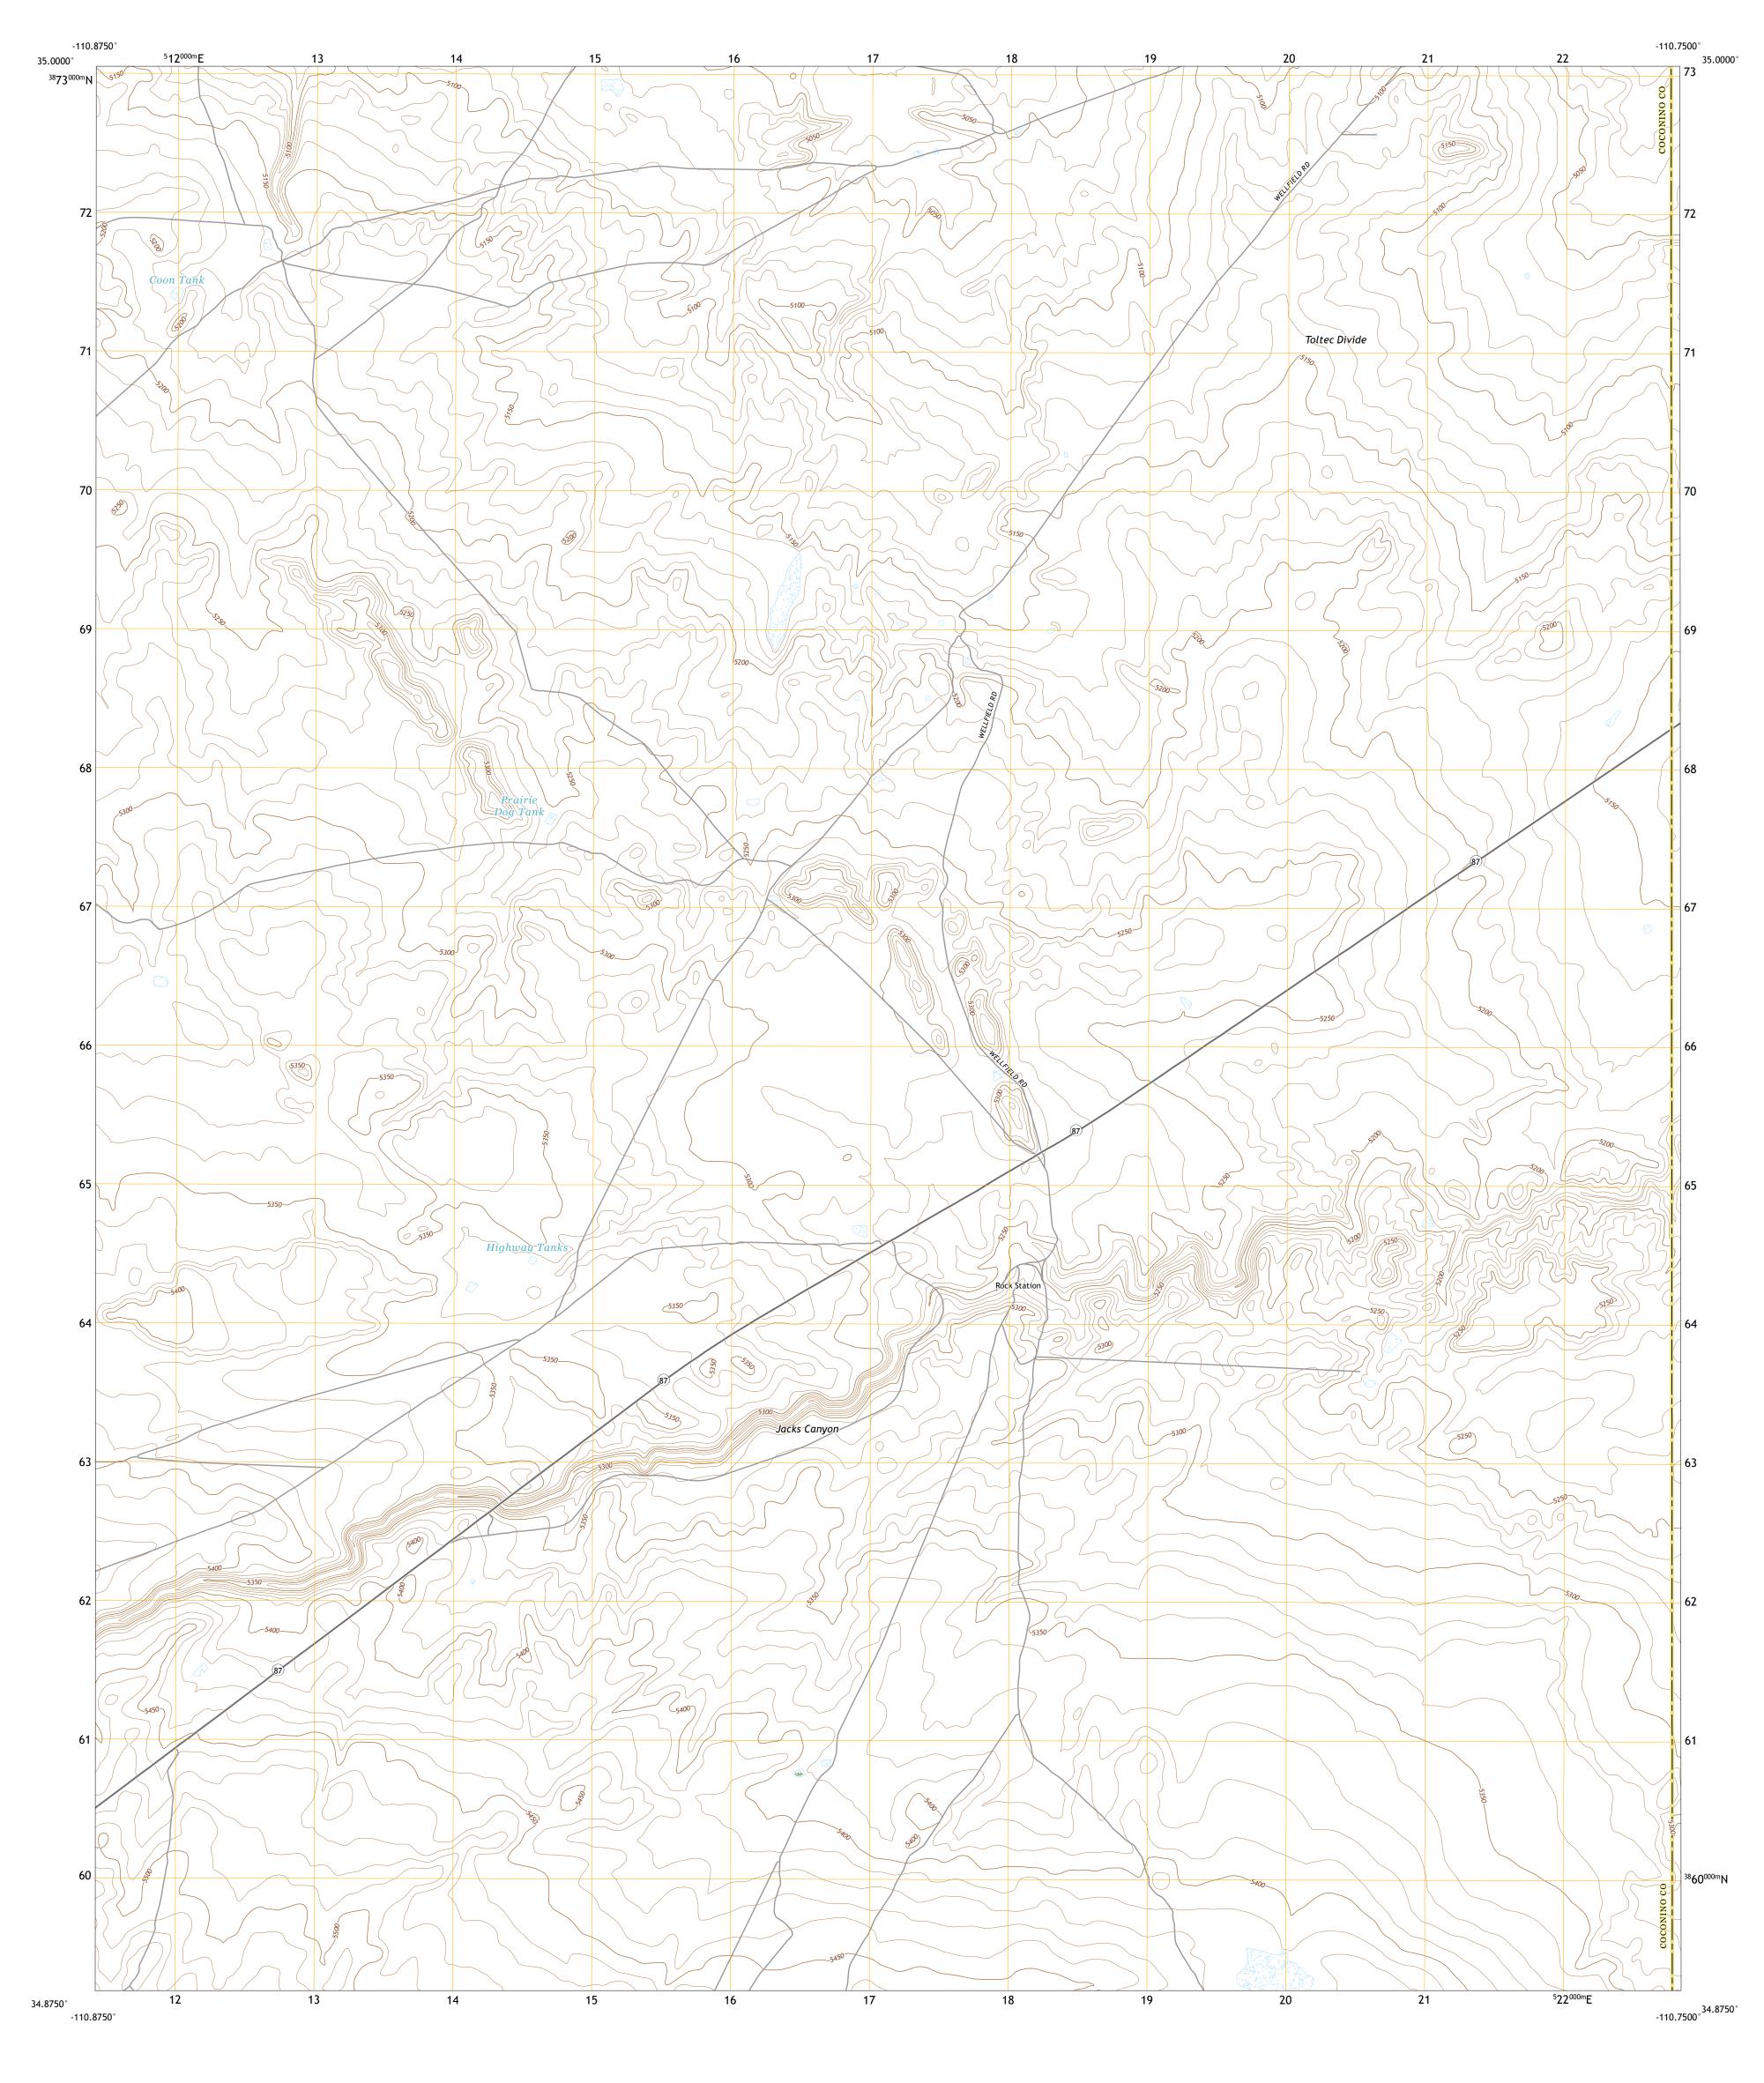

UTM GRID AND 2019 MAGNETIC NORTH DECLINATION AT CENTER OF SHEET

Grid Zone Designation 12S

Produced by the United States Geological Survey
North American Datum of 1983 (NAD83)
World Geodetic System of 1984 (WGS84). Projection and
1 000-meter grid:Universal Transverse Mercator, Zone 12S

This map is not a legal document. Boundaries may be generalized for this map scale. Private lands within government reservations may not be shown. Obtain permission before

entering private lands.

CONTOUR INTERVAL 10 FEET NORTH AMERICAN VERTICAL DATUM OF 1988

This map was produced to conform with the National Geospatial Program US Topo Product Standard.

ARIZONA

ROAD CLASSIFICATION

US Route

Secondary Hwy -

Interstate Route

Local Connector —

State Route