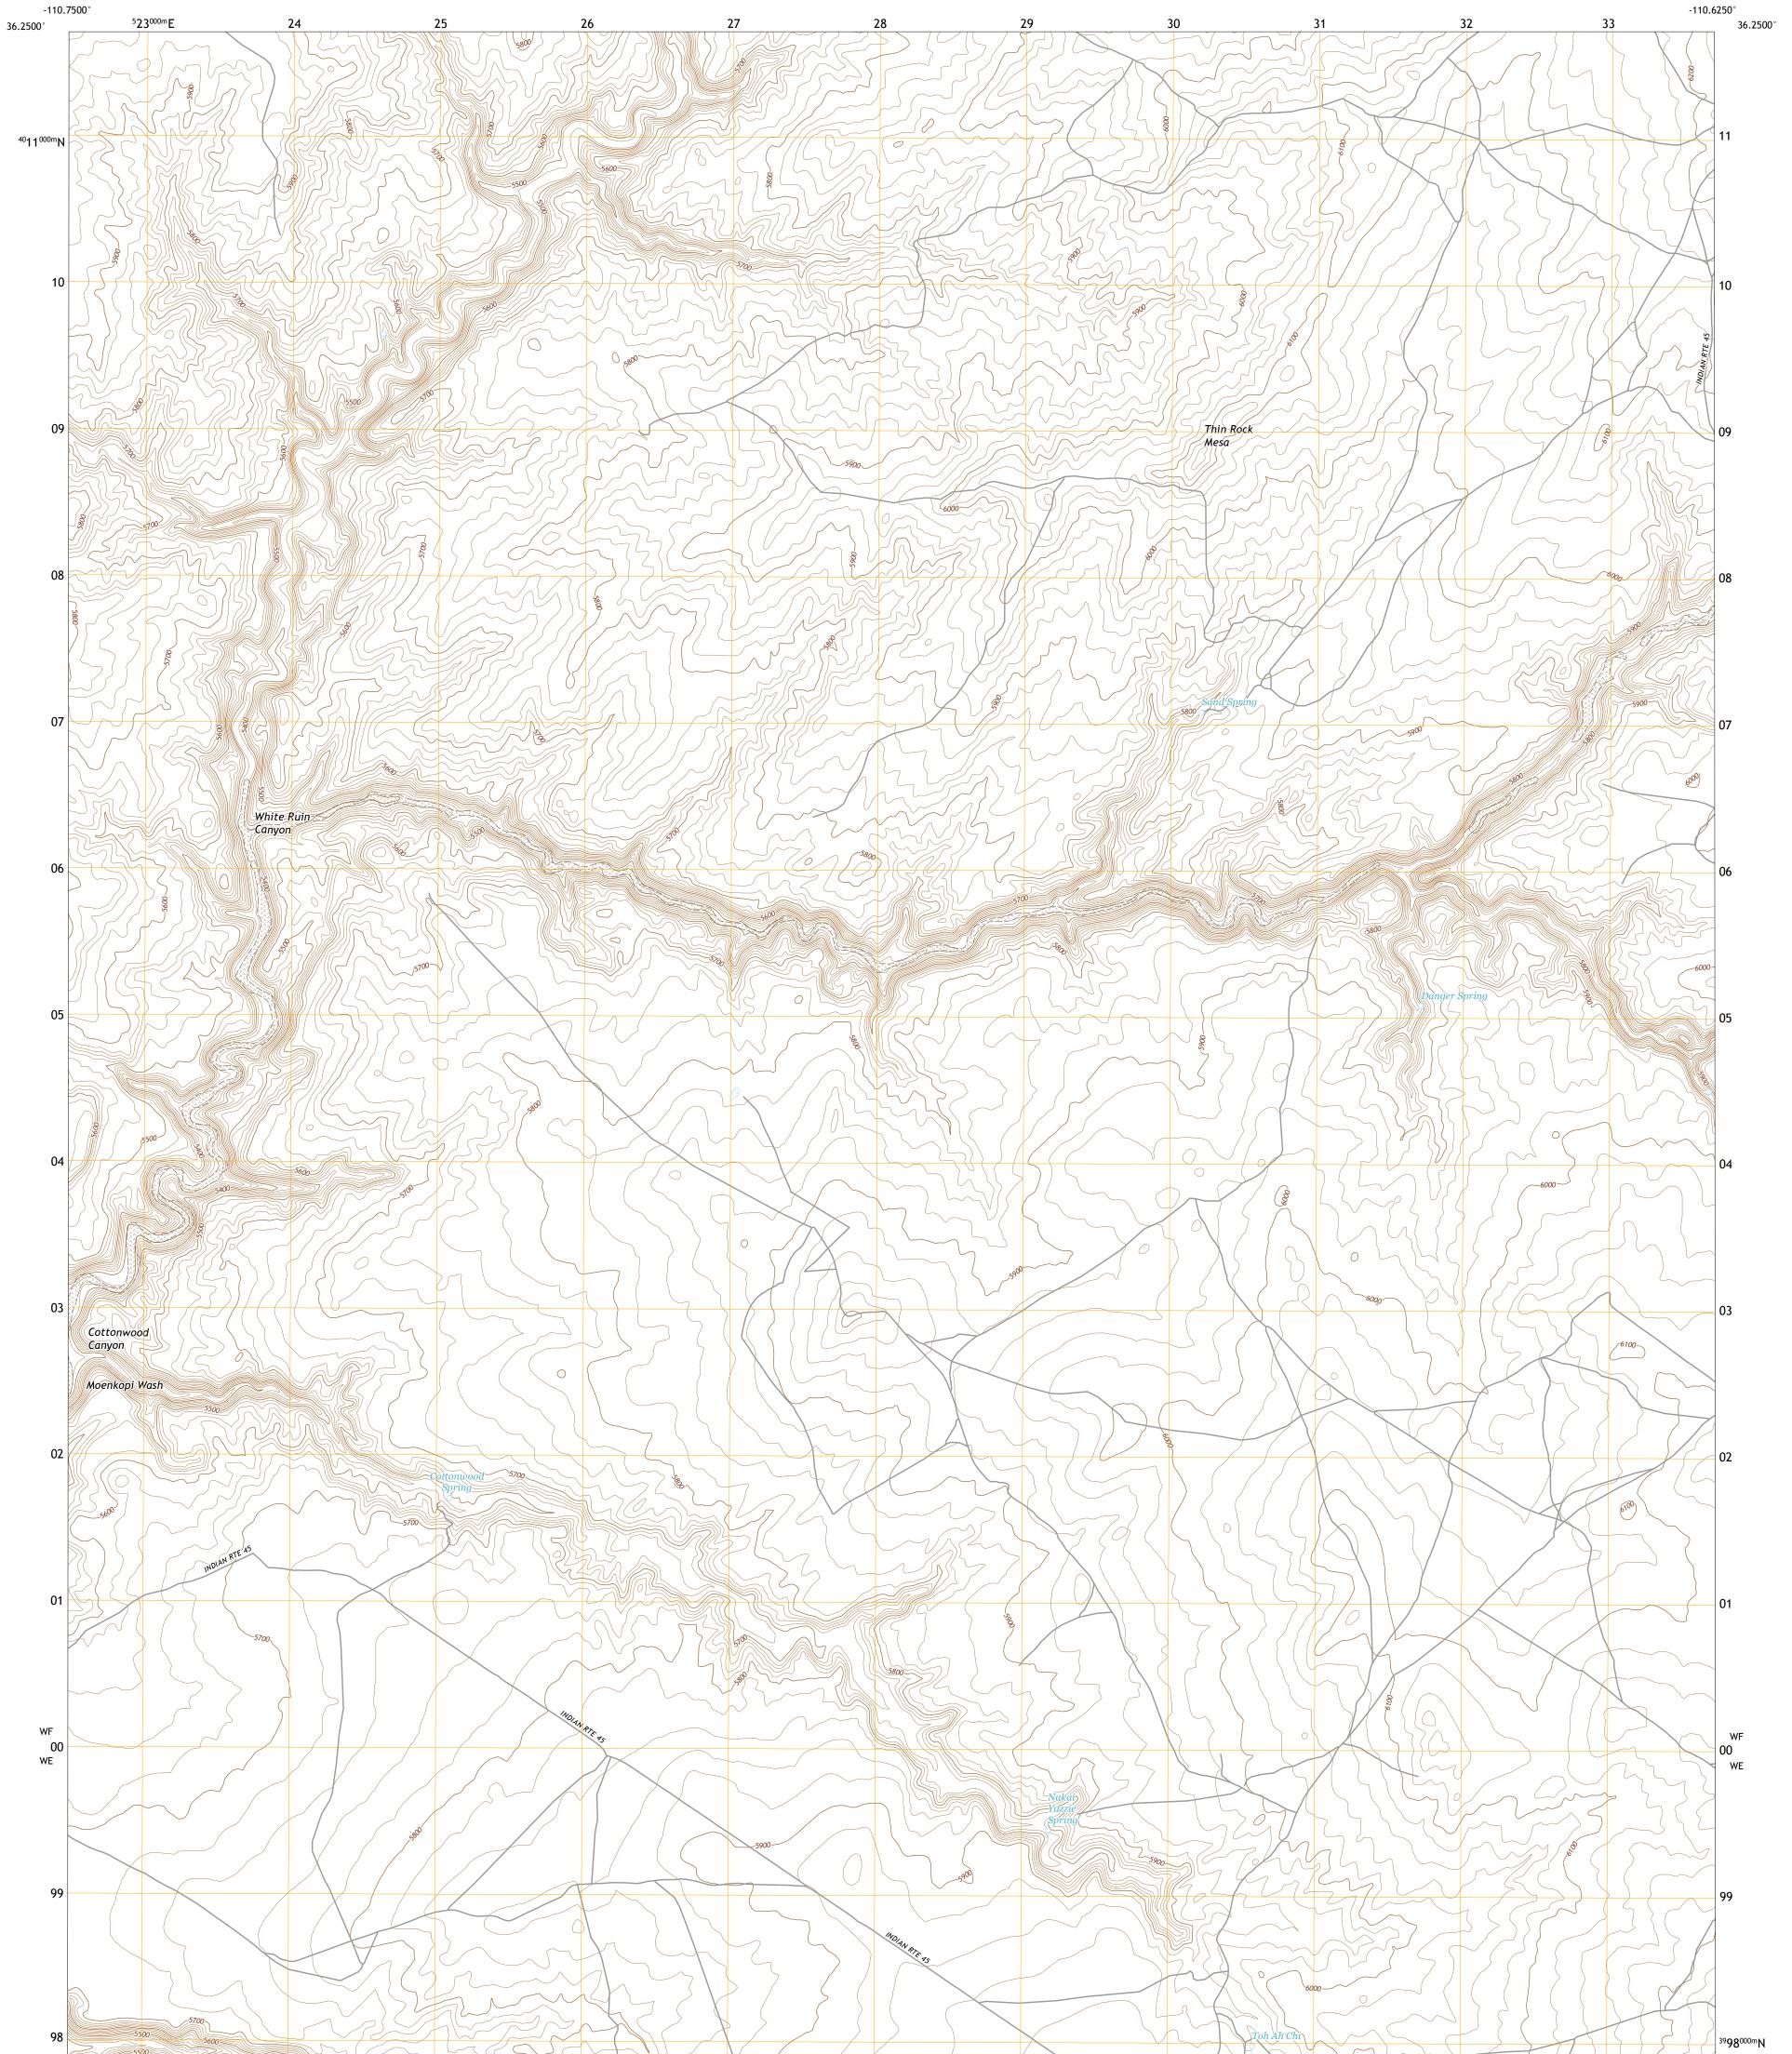

## U.S. DEPARTMENT OF THE INTERIOR U.S. GEOLOGICAL SURVEY

ROCKY RIDGE NW QUADRANGLE ARIZONA - NAVAJO COUNTY 7.5-MINUTE SERIES

Produced by the United States Geological Survey North American Datum of 1983 (NAD83) World Geodetic System of 1984 (WGS84). Projection and 1 000-meter grid:Universal Transverse Mercator, Zone 12S This map is not a legal document. Boundaries may be generalized for this map scale. Private lands within government reservations may not be shown. Obtain permission before entering private lands.