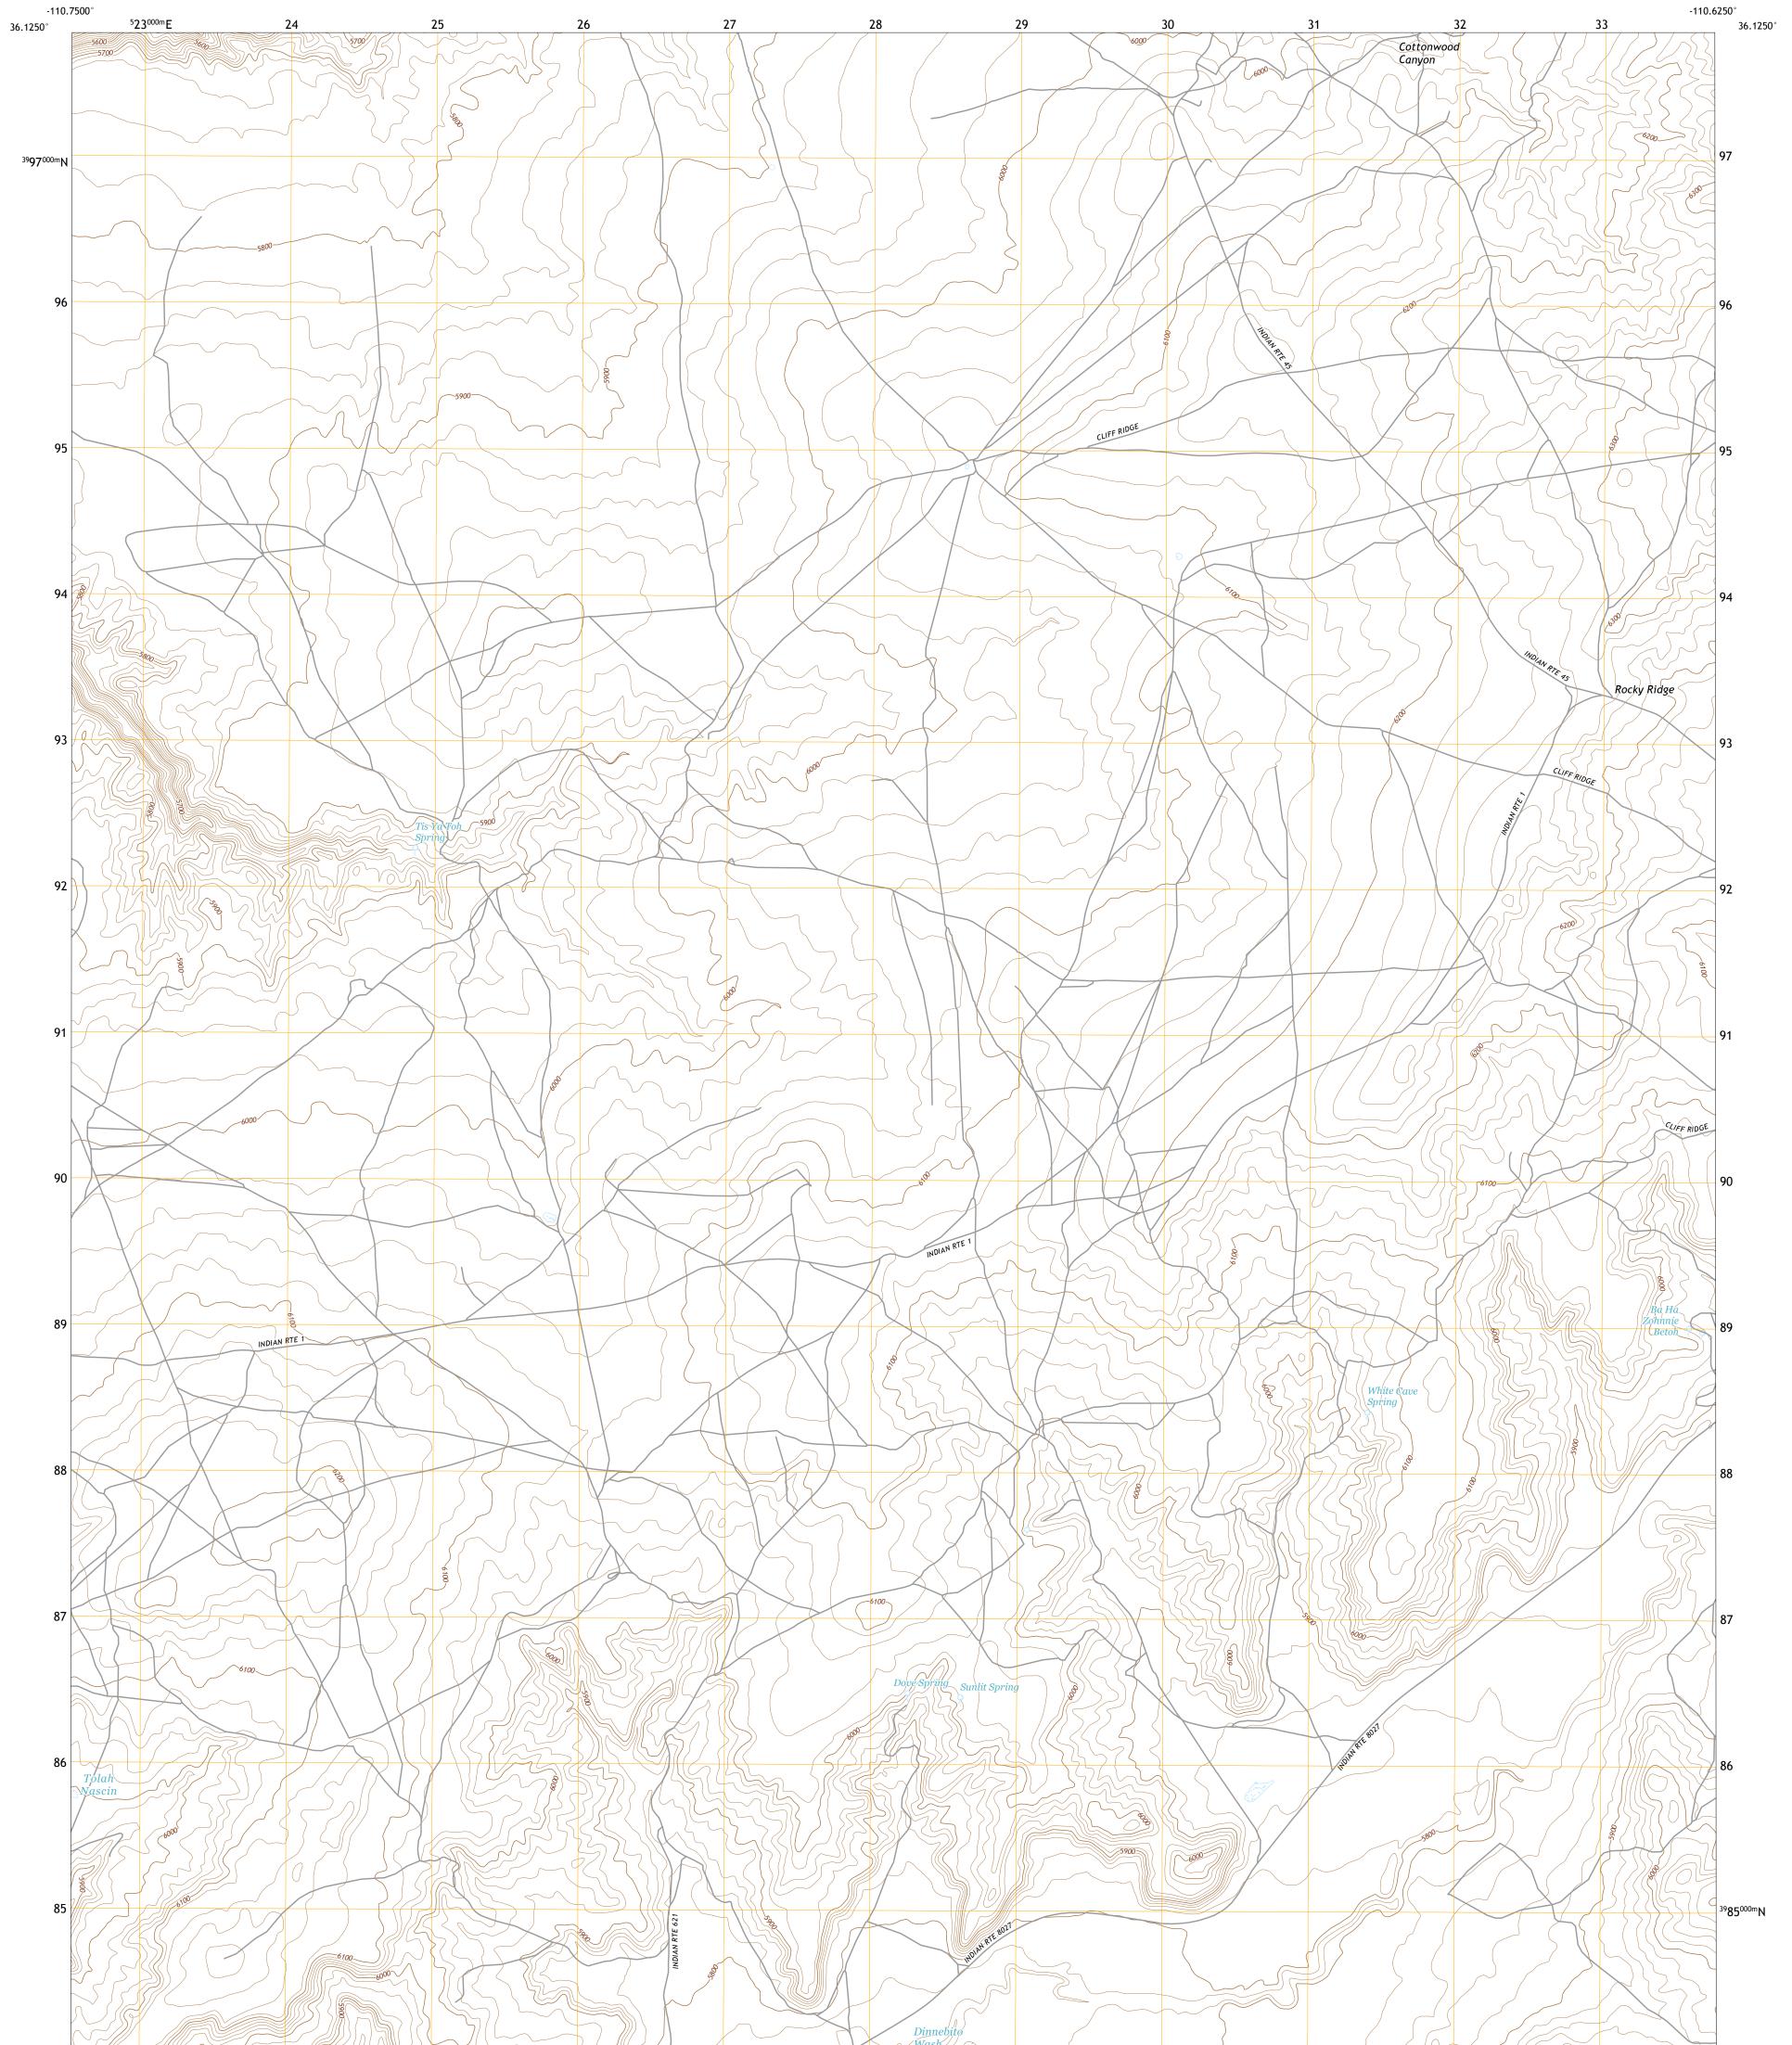

## U.S. DEPARTMENT OF THE INTERIOR U.S. GEOLOGICAL SURVEY

ROCKY RIDGE SW QUADRANGLE ARIZONA - NAVAJO COUNTY 7.5-MINUTE SERIES

Produced by the United States Geological Survey North American Datum of 1983 (NAD83) World Geodetic System of 1984 (WGS84). Projection and 1 000-meter grid:Universal Transverse Mercator, Zone 12S This map is not a legal document. Boundaries may be generalized for this map scale. Private lands within government reservations may not be shown. Obtain permission before entering private lands.

Imagery......NAIP, June 2015 - August 2015 Roads......ONAIP, June 2015 - August 2015 Roads......ONIS, 1980 - 2011 Hydrography......GNIS, 1980 - 2011 Hydrography......ONAIONAL Hydrography Dataset, 2005 Contours.....National Hydrography Dataset, 1999 Boundaries......Multiple sources; see metadata file 2016 - 2017 Public Land Survey System......BLM, 2017 Wetlands......BLM, 2017

## NSN. 7 6 4 3 0 1 6 3 5 4 9 6 5 NGA REF NO. US GS X 2 4 K 3 8 4 0 4