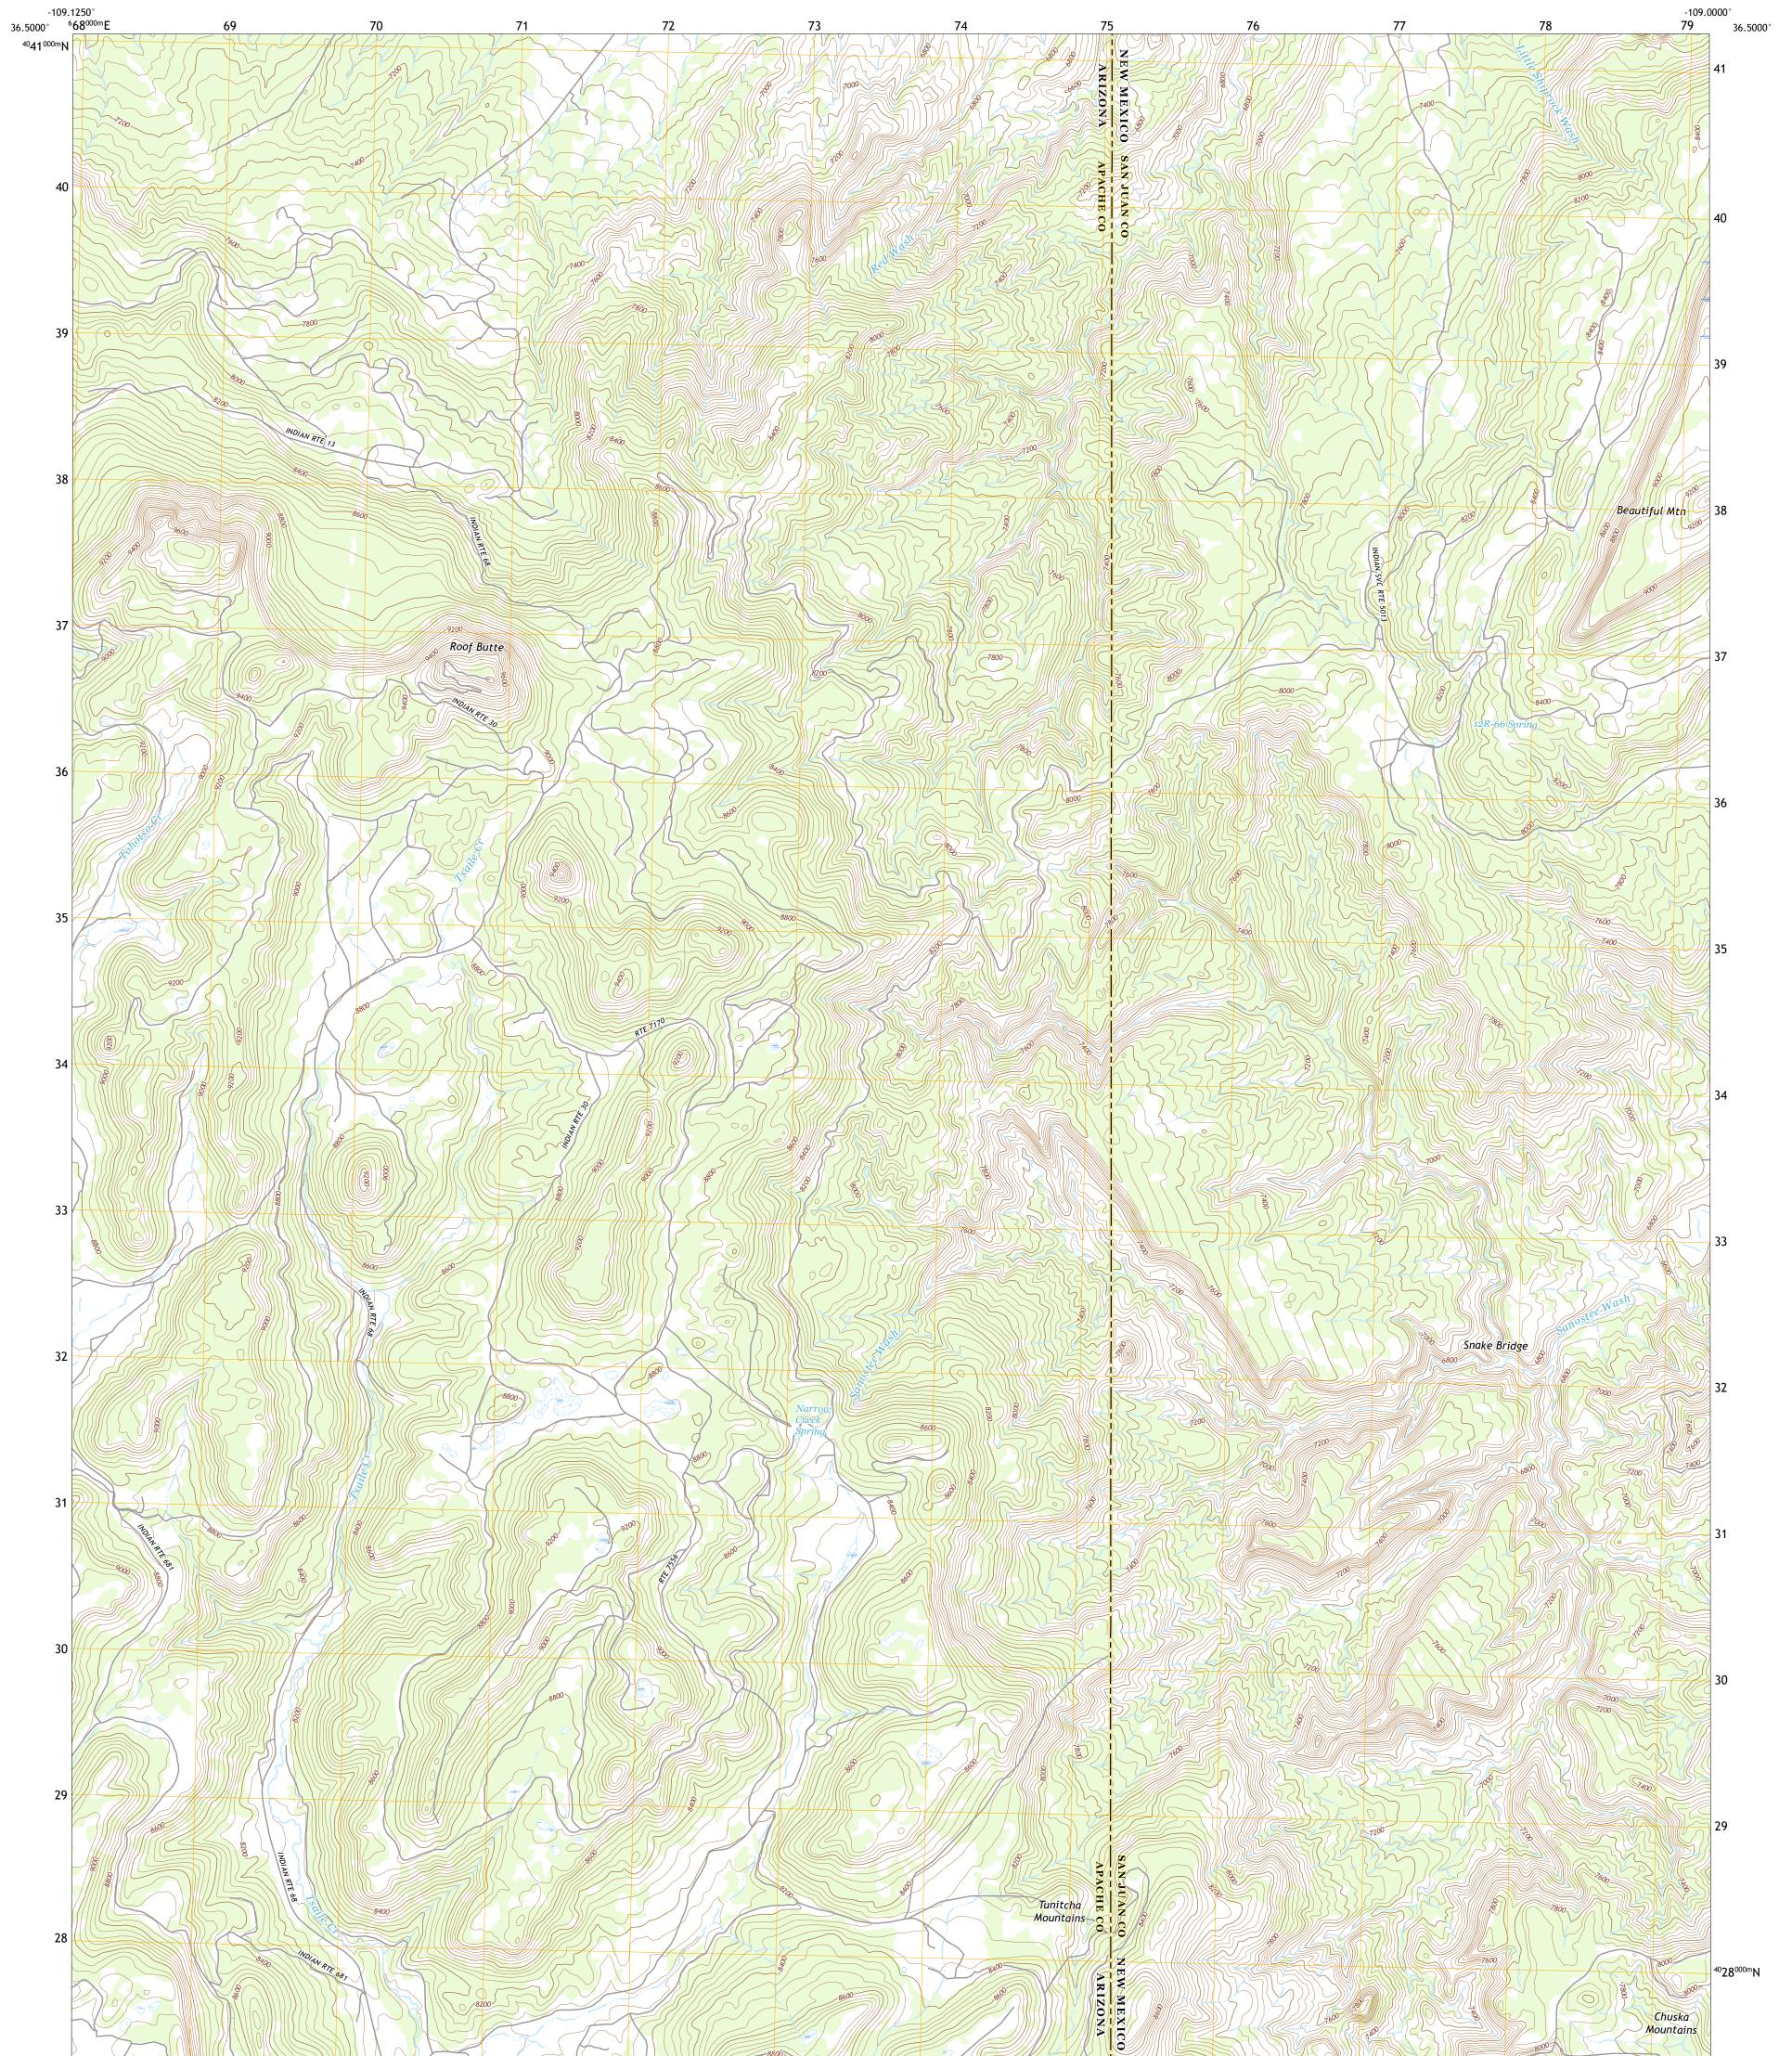

## U.S. DEPARTMENT OF THE INTERIOR U.S. GEOLOGICAL SURVEY

ROOF BUTTE QUADRANGLE ARIZONA - NEW MEXICO 7.5-MINUTE SERIES

Produced by the United States Geological Survey North American Datum of 1983 (NAD83) World Geodetic System of 1984 (WGS84). Projection and 1 000-meter grid:Universal Transverse Mercator, Zone 12S This map is not a legal document. Boundaries may be generalized for this map scale. Private lands within government reservations may not be shown. Obtain permission before entering private lands.

Imagery......NAIP, June 2015 - August 2016 Roads......GNIS, 1980 - 2014 Names......GNIS, 1980 - 2014 Hydrography......GNIS, 1980 - 2014 Contours.....National Hydrography Dataset, 2002 - 2011 Contours.....National Elevation Dataset, 1999 Boundaries.....Multiple sources; see metadata file 2016 - 2017 Public Land Survey System......BLM, 2016 - 2017 Wetlands......FWS National Wetlands Inventory 2005 - 2009

## NSN. 7 6 4 3 0 1 6 3 5 4 9 6 8 NGA REF NO. US GS X 2 4 K 3 8 5 2 5