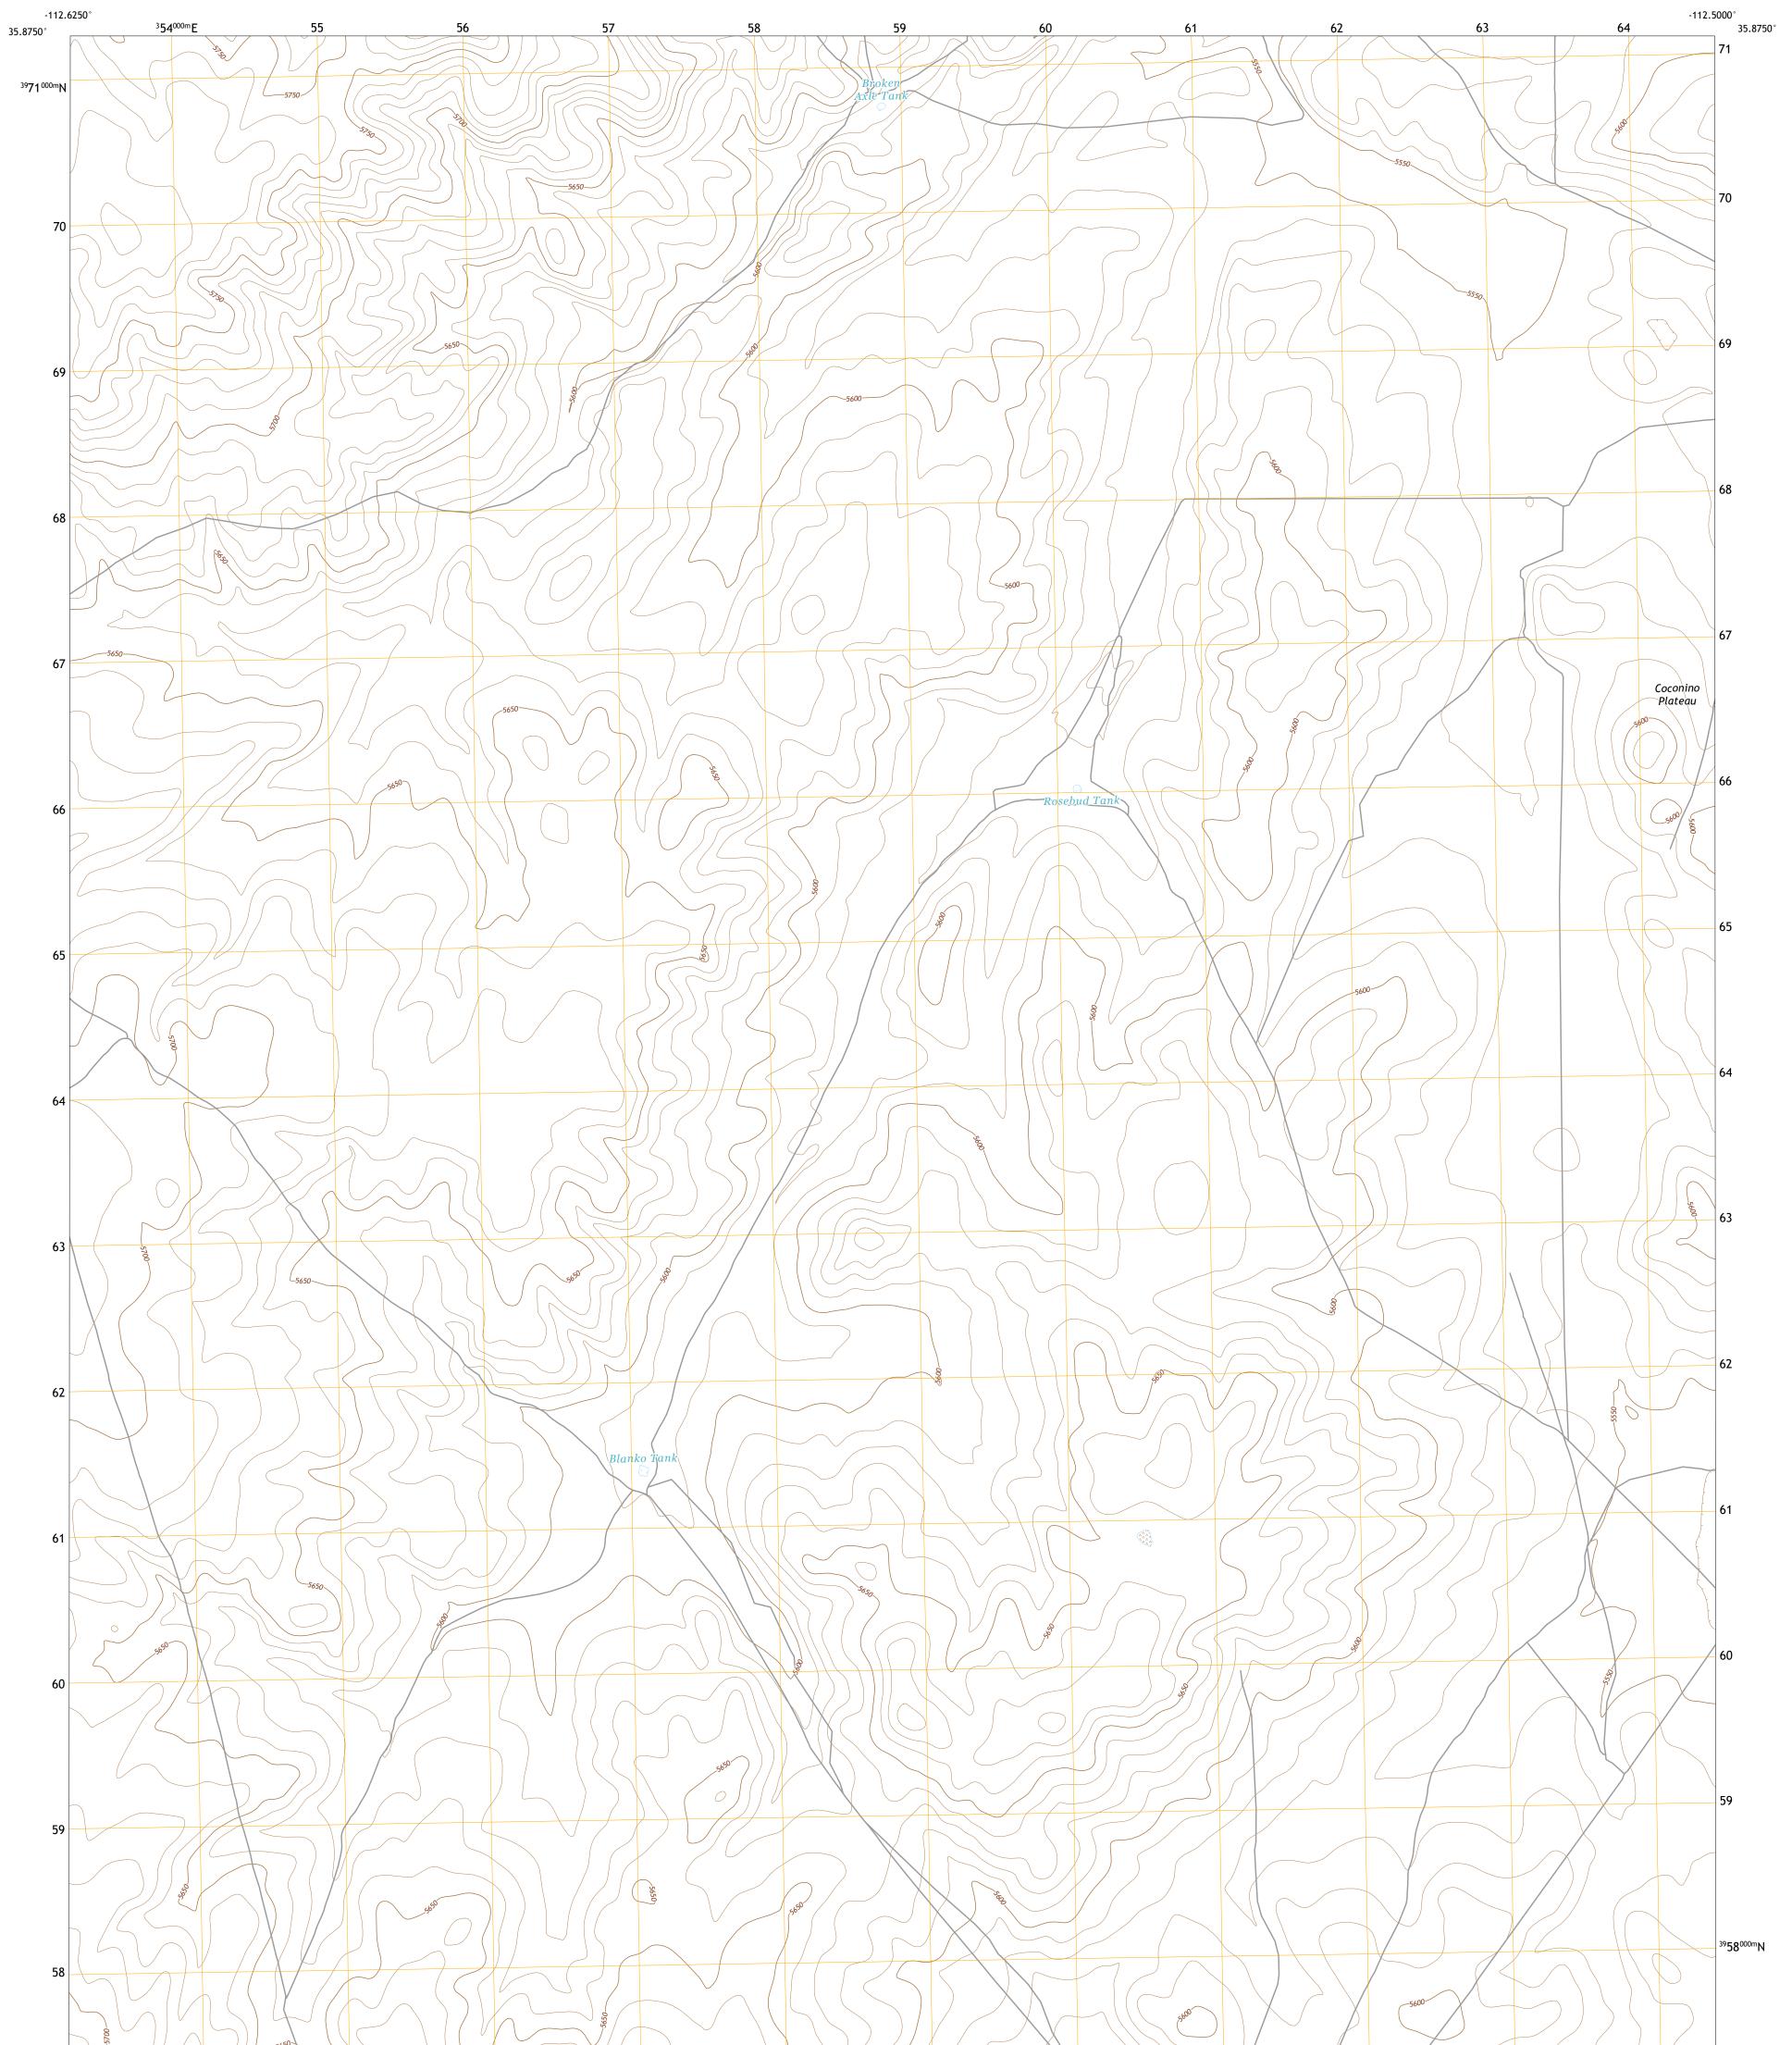

Produced by the United States Geological Survey North American Datum of 1983 (NAD83) World Geodetic System of 1984 (WGS84). Projection and 1 000-meter grid:Universal Transverse Mercator, Zone 12S This map is not a legal document. Boundaries may be generalized for this map scale. Private lands within government reservations may not be shown. Obtain permission before entering private lands.

Imagery.......NAIP, June 2019 - June 2019 Roads......NAIP, June 2019 - June 2019 Roads......GNIS, 1980 - 2006 Hydrography......GNIS, 1980 - 2006 Hydrography......National Hydrography Dataset, 2004 - 2019 Contours......National Elevation Dataset, 2000 Boundaries......Multiple sources; see metadata file 2019 - 2021 Public Land Survey System.......BLM, 2017 Wetlands......BLM, 2017