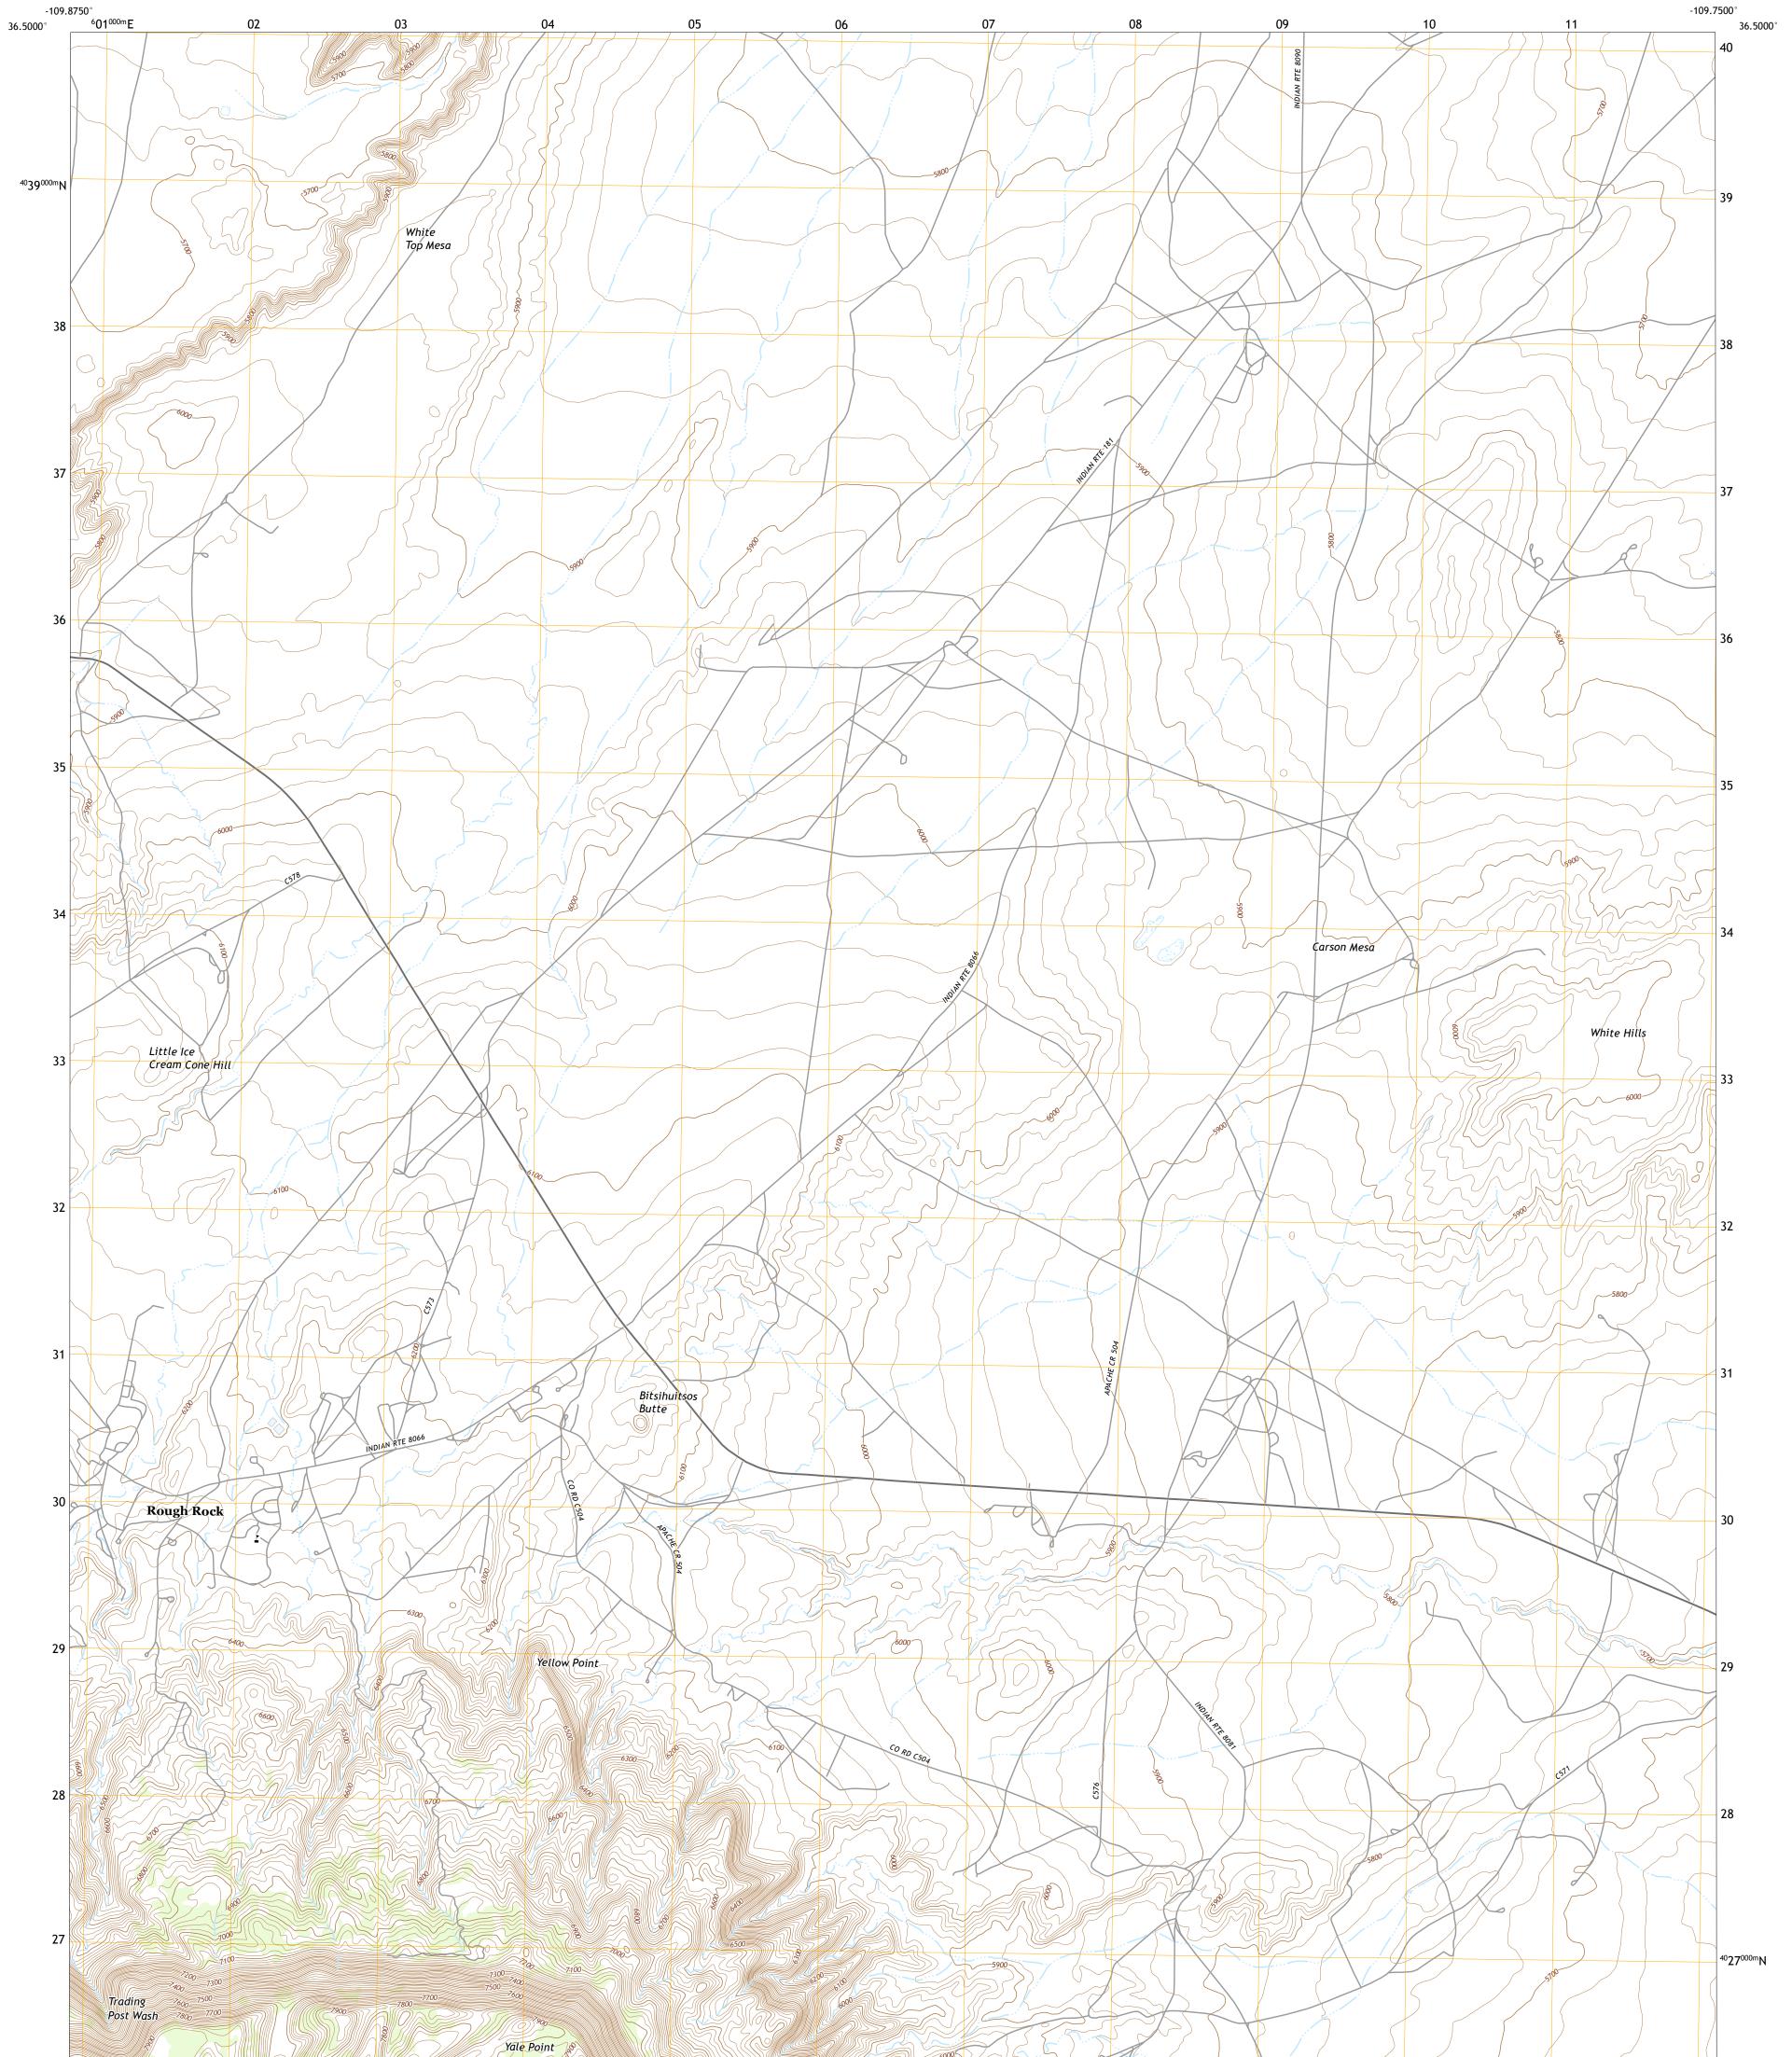

## U.S. DEPARTMENT OF THE INTERIOR U.S. GEOLOGICAL SURVEY

ROUGH ROCK QUADRANGLE ARIZONA - APACHE COUNTY 7.5-MINUTE SERIES

Produced by the United States Geological Survey North American Datum of 1983 (NAD83) World Geodetic System of 1984 (WGS84). Projection and 1 000-meter grid:Universal Transverse Mercator, Zone 12S This map is not a legal document. Boundaries may be generalized for this map scale. Private lands within government reservations may not be shown. Obtain permission before entering private lands.

Imagery......NAIP, June 2015 - August 2015 Roads......ORIS, 1980 - 2011 Names......GNIS, 1980 - 2011 Hydrography......GNIS, 1980 - 2011 Contours.....National Hydrography Dataset, 2004 - 2011 Contours.....National Elevation Dataset, 1999 Boundaries.....Multiple sources; see metadata file 2016 - 2017 Public Land Survey System......BLM, 2017 Wetlands......BLM, 2005 - 2009