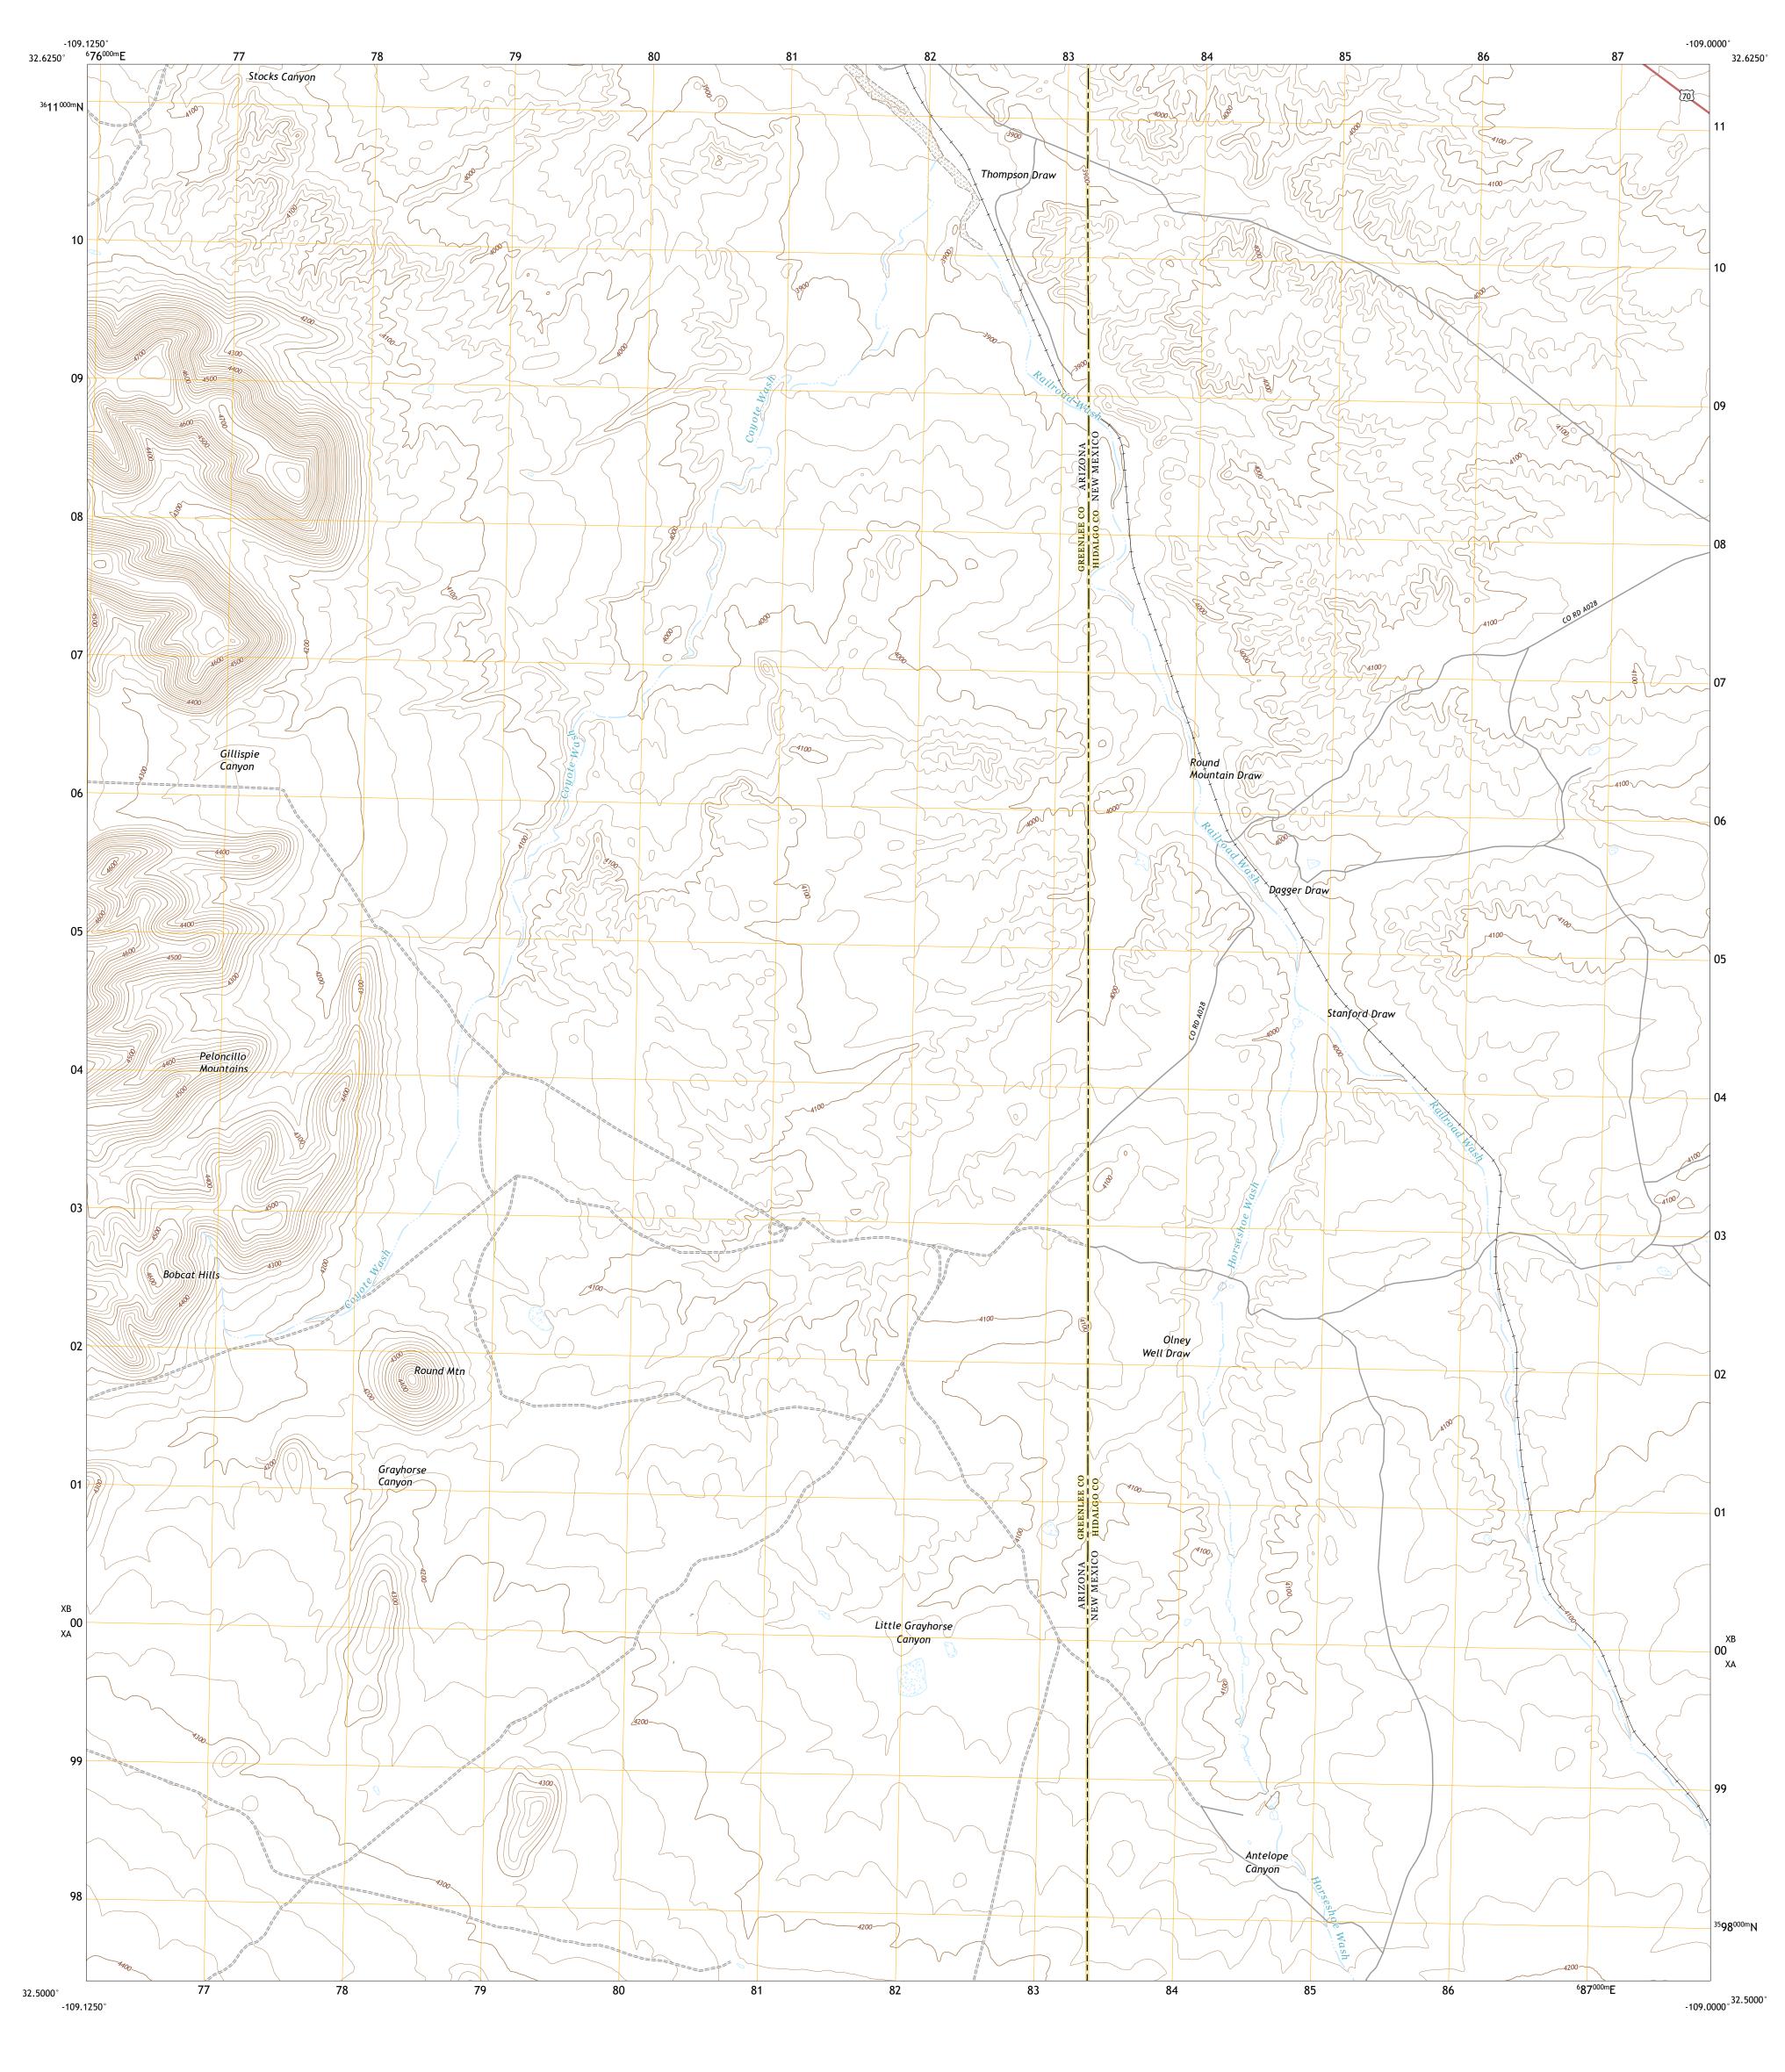

UTM GRID AND 2019 MAGNETIC NORTH DECLINATION AT CENTER OF SHEET

XB

XA

Grid Zone Designation 12S

Produced by the United States Geological Survey

generalized for this map scale. Private lands within government reservations may not be shown. Obtain permission before

Wetlands......FWS National Wetlands Inventory Not Available

North American Datum of 1983 (NAD83) World Geodetic System of 1984 (WGS84). Projection and 1 000-meter grid:Universal Transverse Mercator, Zone 12S

This map is not a legal document. Boundaries may be

entering private lands.

Public Land Survey System...

Imagery.... Roads..... Names.....



This map was produced to conform with the National Geospatial Program US Topo Product Standard.



ARIZONA

ROAD CLASSIFICATION

US Route

Secondary Hwy -

Interstate Rout