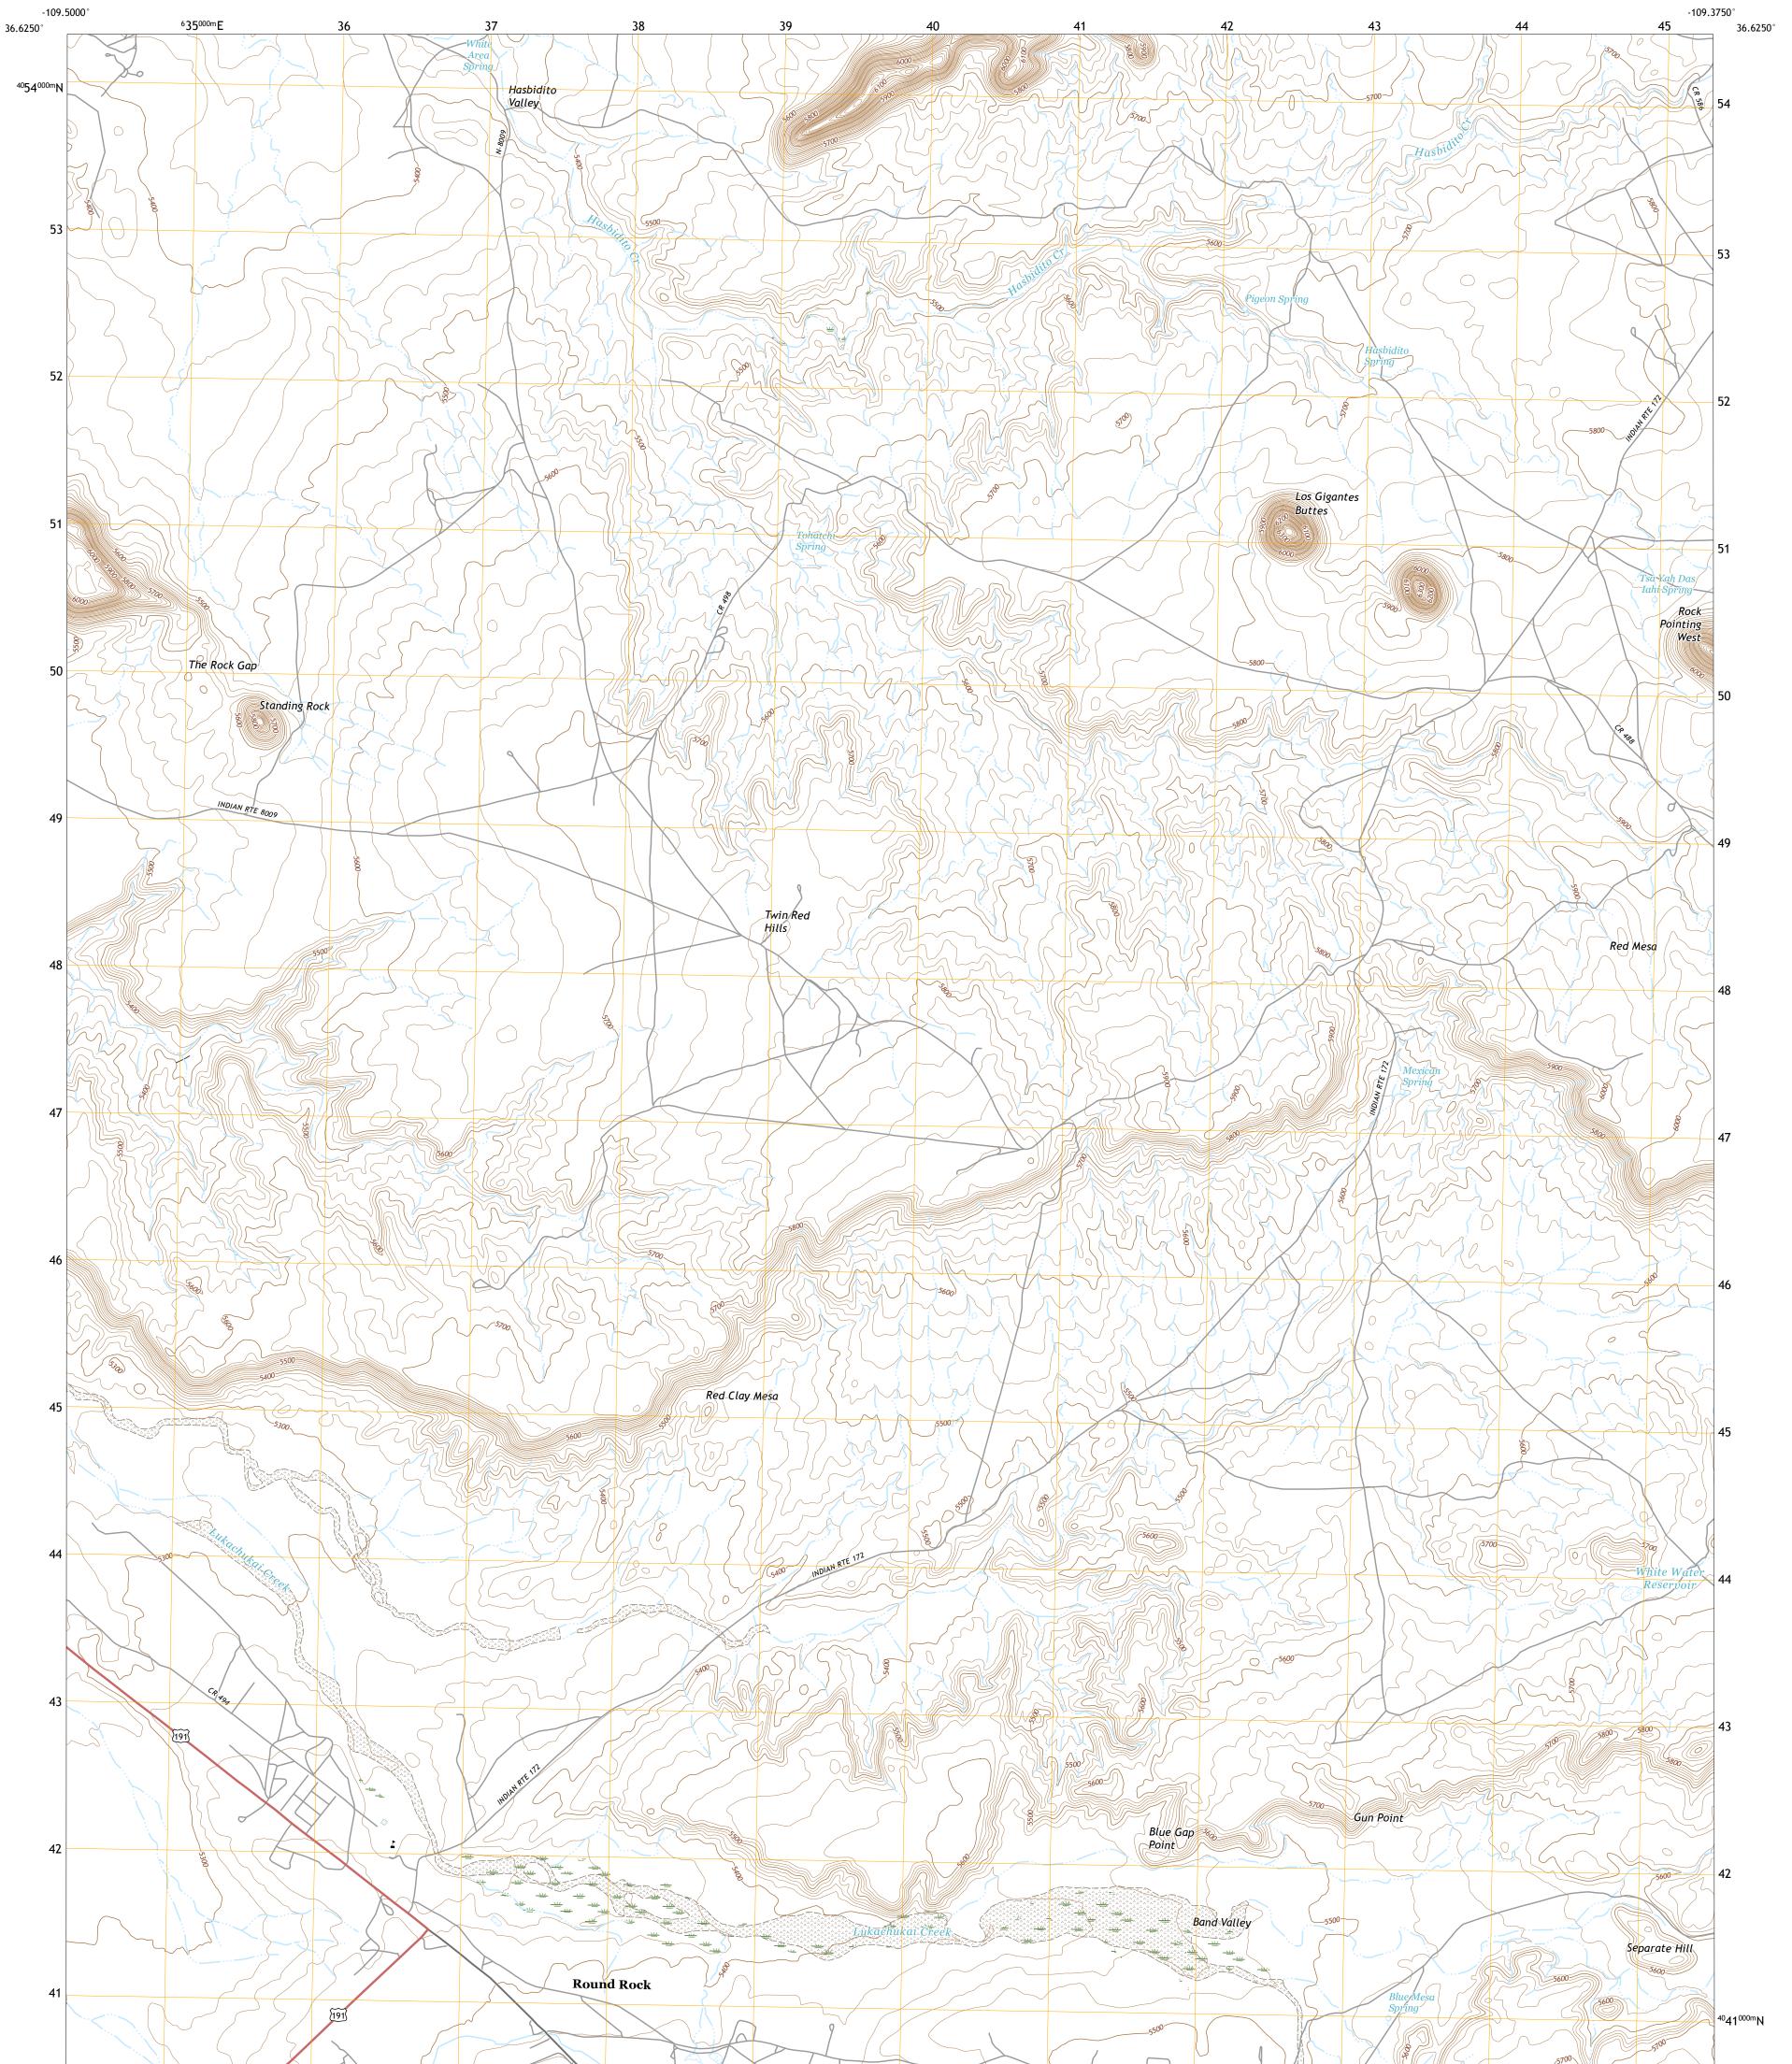

## U.S. DEPARTMENT OF THE INTERIOR U.S. GEOLOGICAL SURVEY

ROUND ROCK QUADRANGLE ARIZONA - APACHE COUNTY 7.5-MINUTE SERIES

Produced by the United States Geological Survey North American Datum of 1983 (NAD83) World Geodetic System of 1984 (WGS84). Projection and 1 000-meter grid:Universal Transverse Mercator, Zone 12S This map is not a legal document. Boundaries may be generalized for this map scale. Private lands within government reservations may not be shown. Obtain permission before entering private lands.

Imagery......NAIP, June 2015 - August 2015 Roads......ORIS, 1980 - 2011 Hydrography......GNIS, 1980 - 2011 Hydrography......National Hydrography Dataset, 2004 - 2014 Contours.....National Elevation Dataset, 1999 Boundaries.....Multiple sources; see metadata file 2016 - 2017 Public Land Survey System......BLM, 2017 Wetlands......BLM, 2005 - 2009

## NSN. 7 6 4 3 0 1 6 3 5 4 9 7 7 NGA REF NO. US GS X 2 4 K 3 8 7 6 1