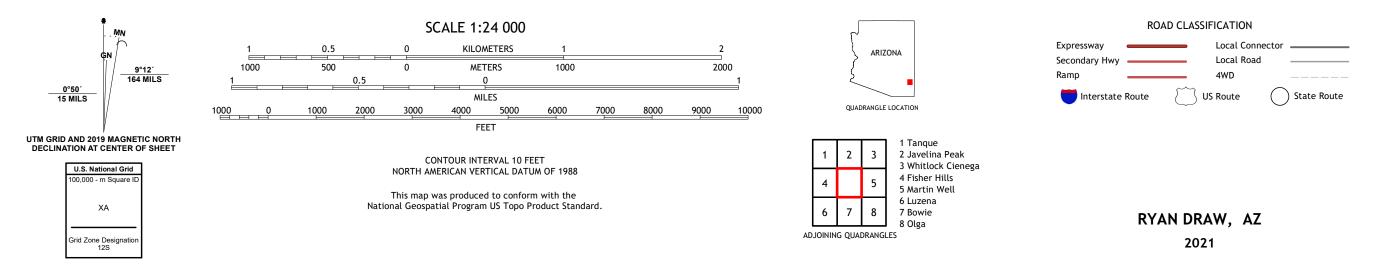

## U.S. DEPARTMENT OF THE INTERIOR U.S. GEOLOGICAL SURVEY

Produced by the United States Geological Survey North American Datum of 1983 (NAD83) World Geodetic System of 1984 (WGS84). Projection and 1 000-meter grid:Universal Transverse Mercator, Zone 125 This map is not a legal document. Boundaries may be generalized for this map scale. Private lands within government reservations may not be shown. Obtain permission before entering private lands.