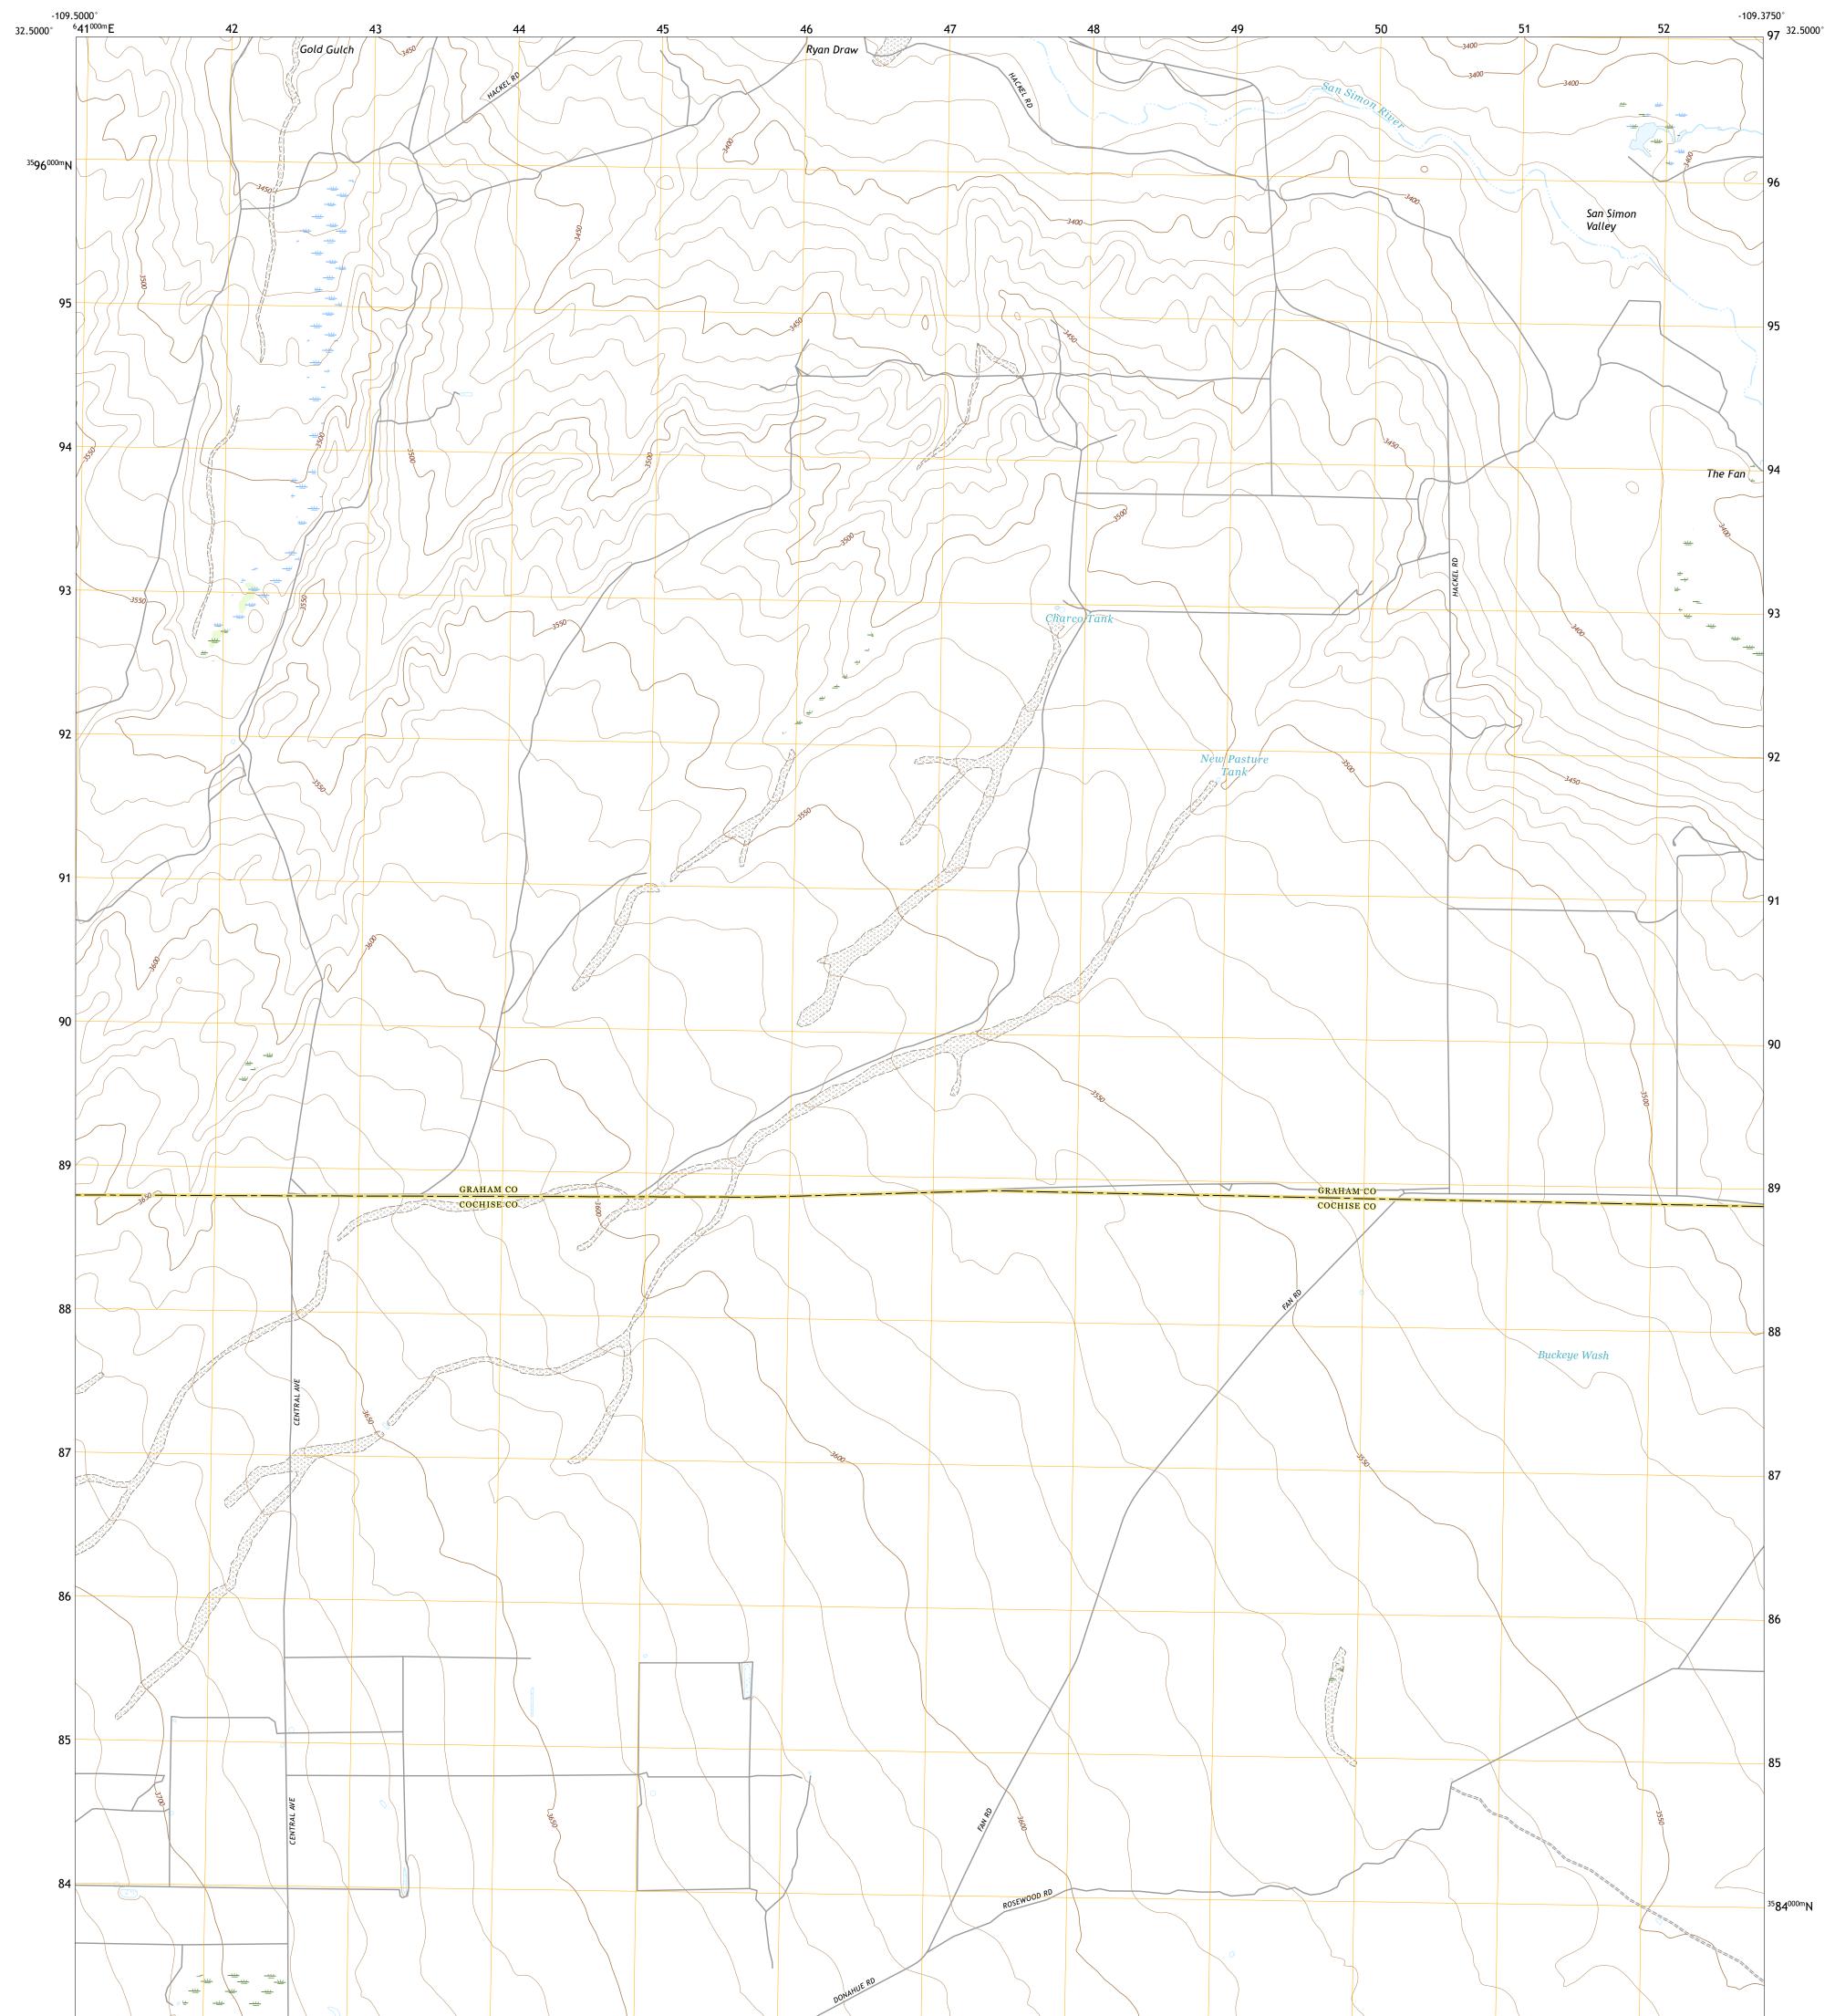

## U.S. DEPARTMENT OF THE INTERIOR U.S. GEOLOGICAL SURVEY

Produced by the United States Geological Survey North American Datum of 1983 (NAD83) World Geodetic System of 1984 (WGS84). Projection and 1 000-meter grid:Universal Transverse Mercator, Zone 125 This map is not a legal document. Boundaries may be generalized for this map scale. Private lands within government reservations may not be shown. Obtain permission before entering private lands.

Imagery......NAIP, June 2019 - June 2019 Roads.......GNIS, 1980 - 2021 Hydrography......GNIS, 1980 - 2021 Hydrography.......National Hydrography Dataset, 2004 - 2019 Contours.....National Elevation Dataset, 2002 Boundaries......Multiple sources; see metadata file 2019 - 2021 Public Land Survey System......BLM, 2017 Wetlands.....BLM, 2017