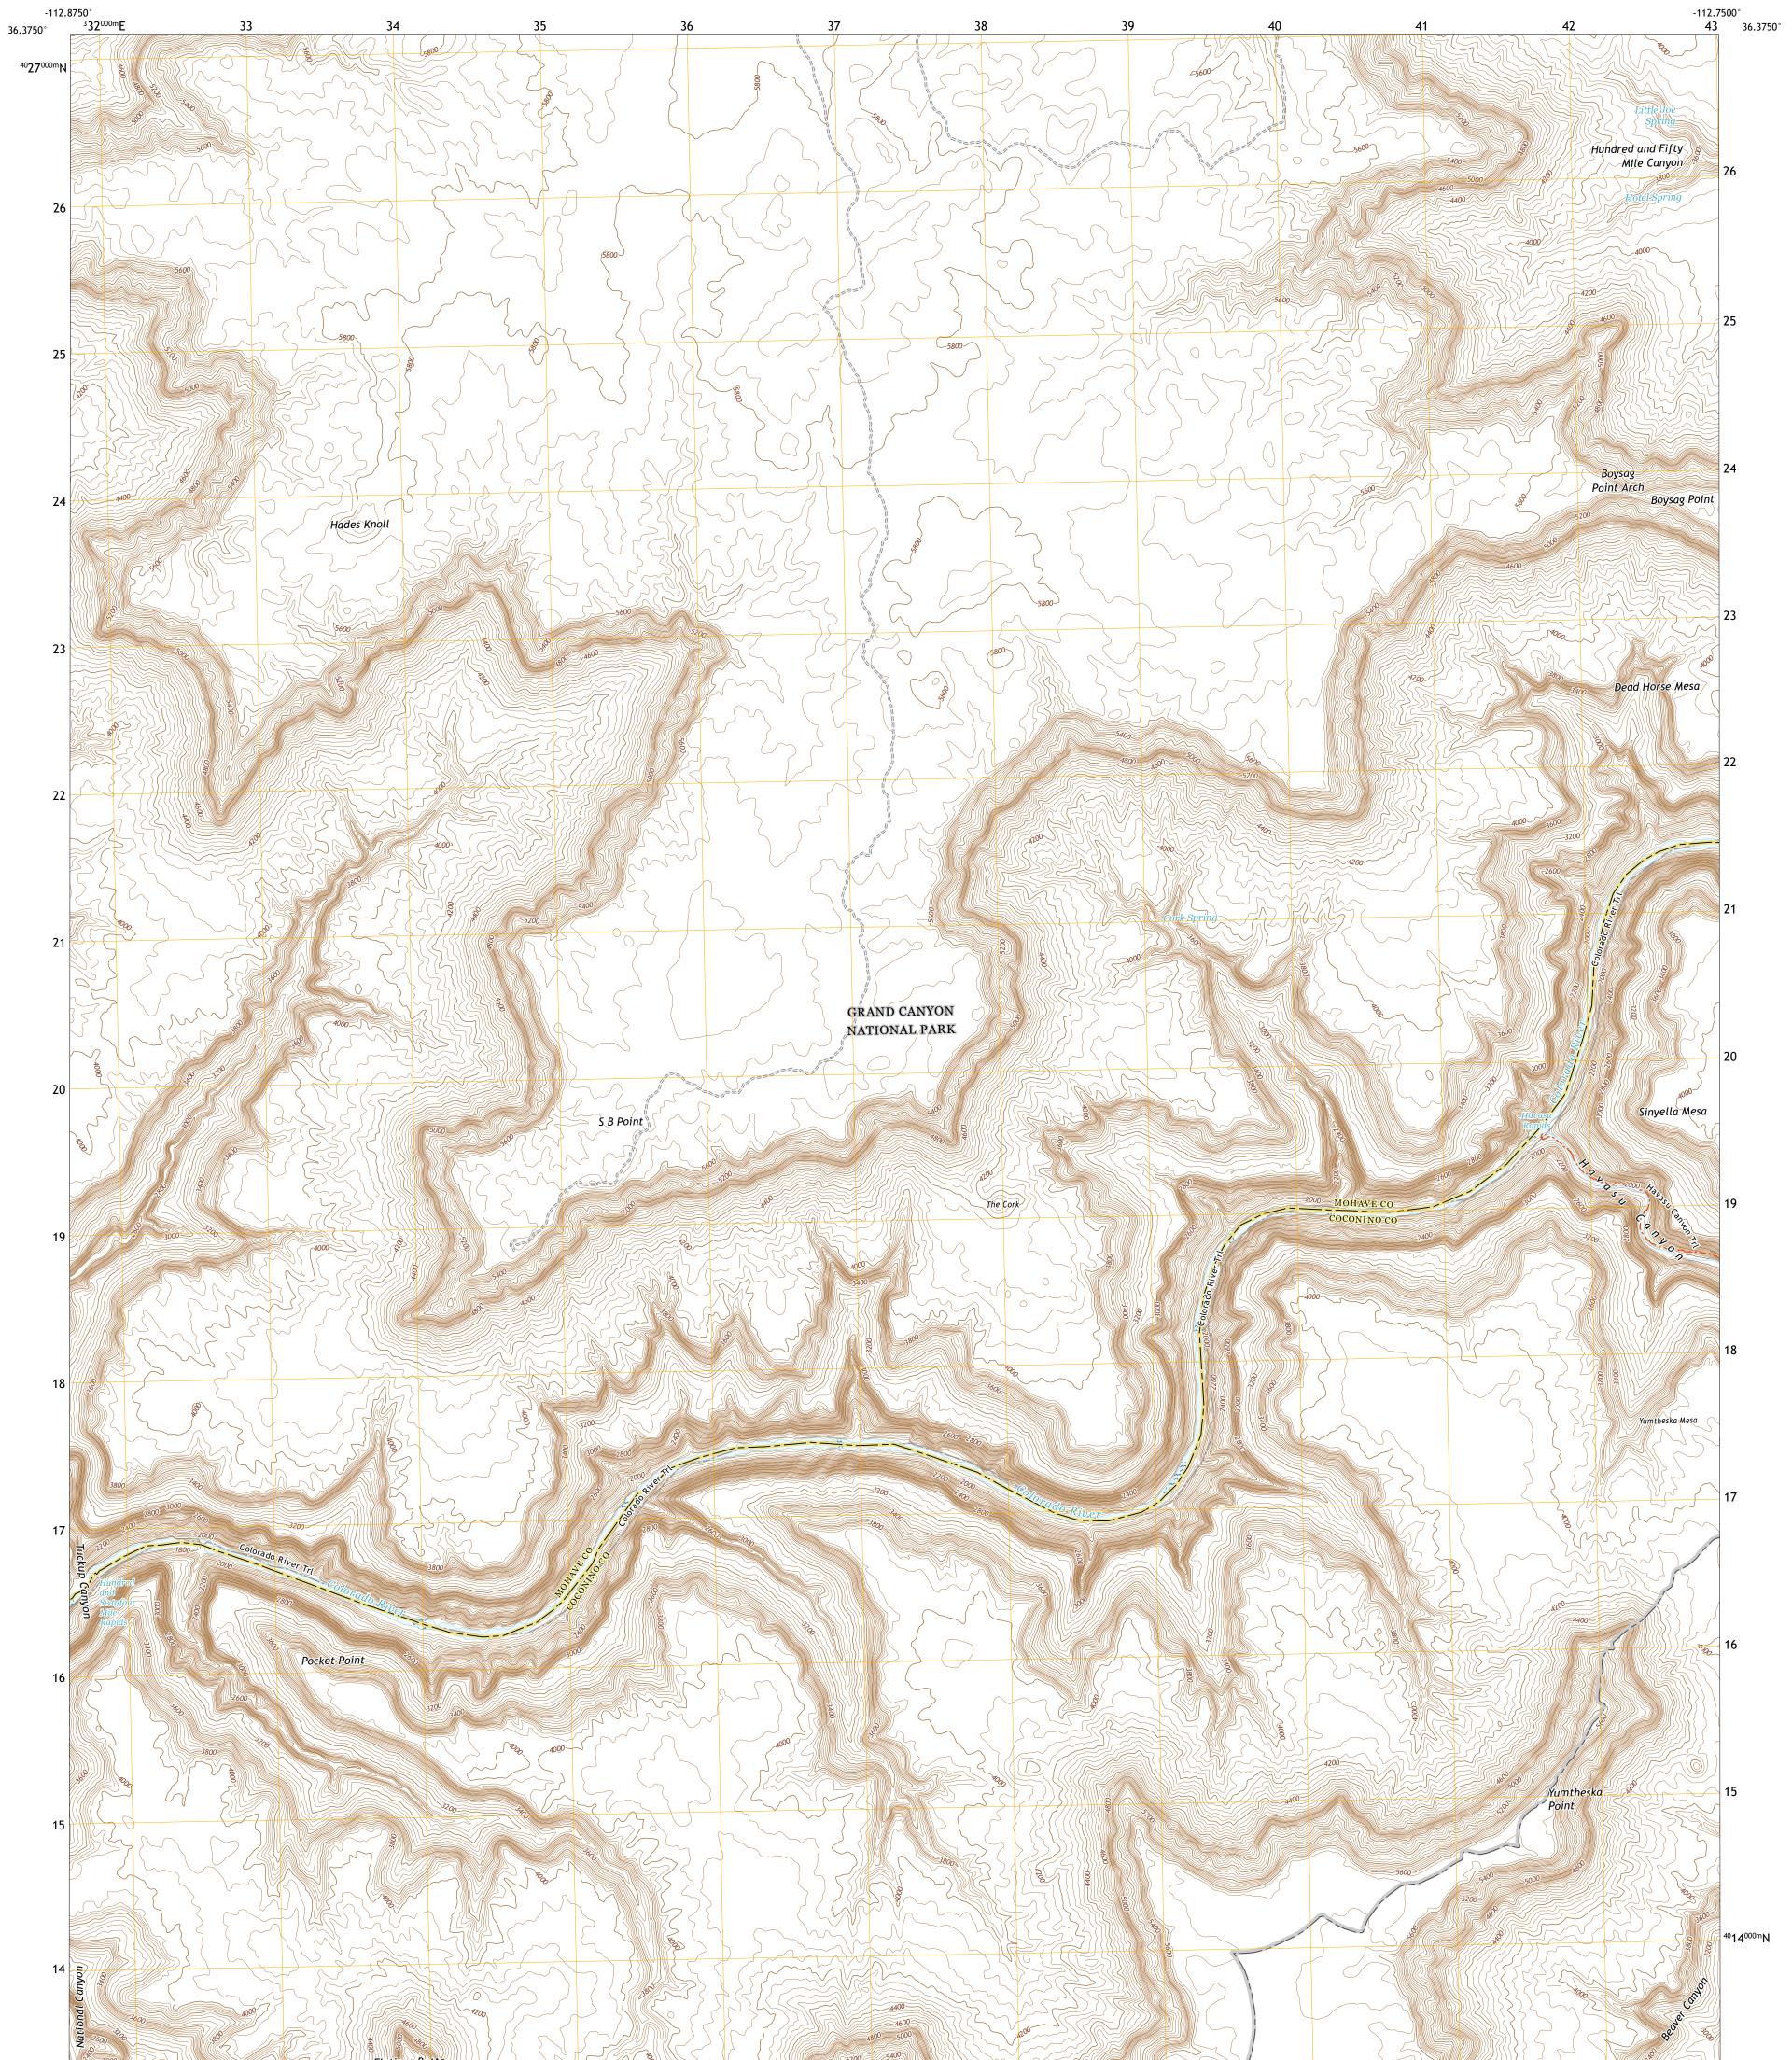

## U.S. DEPARTMENT OF THE INTERIOR U.S. GEOLOGICAL SURVEY



S B POINT QUADRANGLE ARIZONA 7.5-MINUTE SERIES





**Produced by the United States Geological Survey** North American Datum of 1983 (NAD83) World Geodetic System of 1984 (WGS84). Projection and 1 000-meter grid:Universal Transverse Mercator, Zone 12S This map is not a legal document. Boundaries may be generalized for this map scale. Private lands within government reservations may not be shown. Obtain permission before entering private lands.

Imagery......NAIP, June 2019 - June 2019 Roads......ORIS, 1980 - 2017 Names.......GNIS, 1980 - 2019 Hydrography.....National Hydrography Dataset, 2004 - 2019 Contours.....Multiple sources; see metadata file 2019 - 2021 Public Land Survey System......BLM, 2017 Wetlands.....BLM, 2017