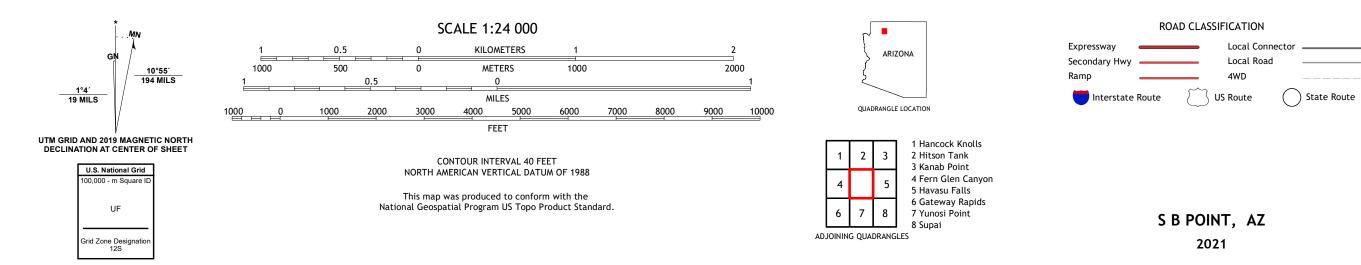

## U.S. DEPARTMENT OF THE INTERIOR U.S. GEOLOGICAL SURVEY

S B POINT QUADRANGLE ARIZONA 7.5-MINUTE SERIES

**Produced by the United States Geological Survey** North American Datum of 1983 (NAD83) World Geodetic System of 1984 (WGS84). Projection and 1 000-meter grid:Universal Transverse Mercator, Zone 12S This map is not a legal document. Boundaries may be generalized for this map scale. Private lands within government reservations may not be shown. Obtain permission before entering private lands.

Imagery......NAIP, June 2019 - June 2019 Roads......ORIS, 1980 - 2017 Names.......GNIS, 1980 - 2019 Hydrography.....National Hydrography Dataset, 2004 - 2019 Contours.....Multiple sources; see metadata file 2019 - 2021 Public Land Survey System......BLM, 2017 Wetlands.....BLM, 2017