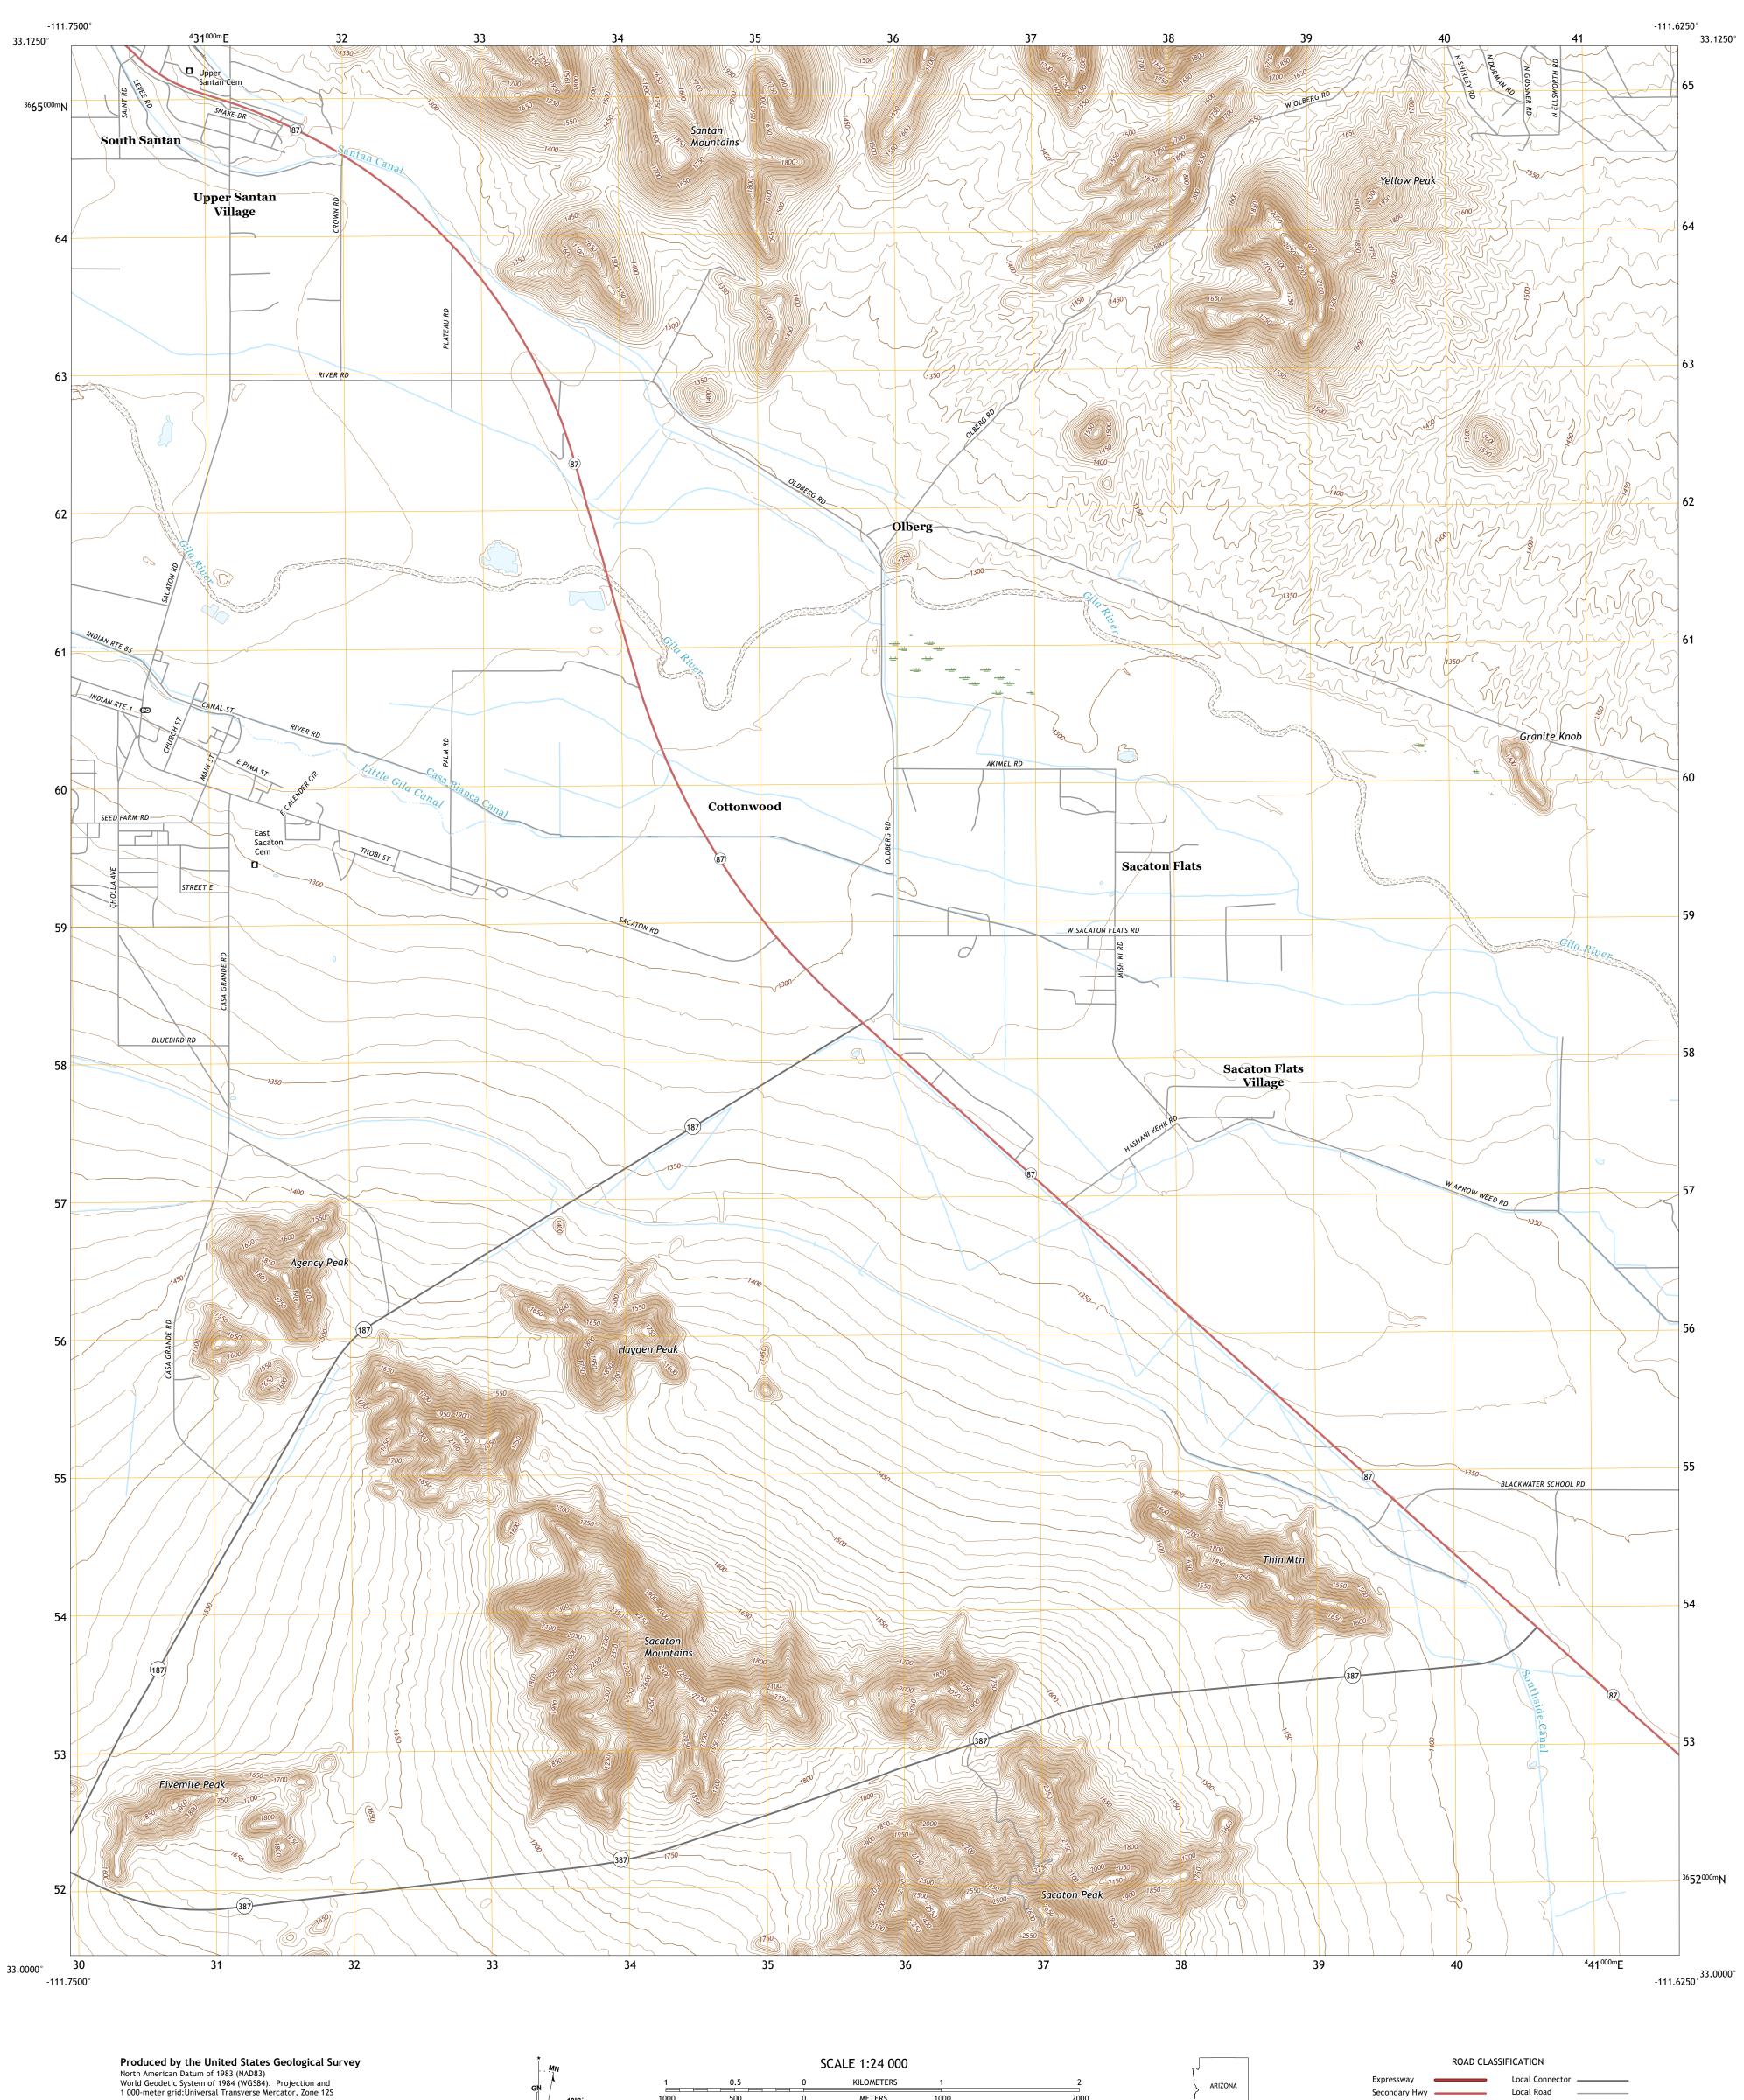

Grid Zone Designation 12S

This map is not a legal document. Boundaries may be generalized for this map scale. Private lands within government reservations may not be shown. Obtain permission before

entering private lands.

KILOMETERS METERS MILES 4000 5000 FEET CONTOUR INTERVAL 10 FEET NORTH AMERICAN VERTICAL DATUM OF 1988

This map was produced to conform with the National Geospatial Program US Topo Product Standard.

QUADRANGLE LOCATION 1 Gila Butte 2 Chandler Heights 3 Sacaton NE 4 Gila Butte SE 5 Blackwater 8 Coolidge ADJOINING QUADRANGLES

ARIZONA

Local Connector —

State Route

Local Road

4WD

US Route

Secondary Hwy

Interstate Route