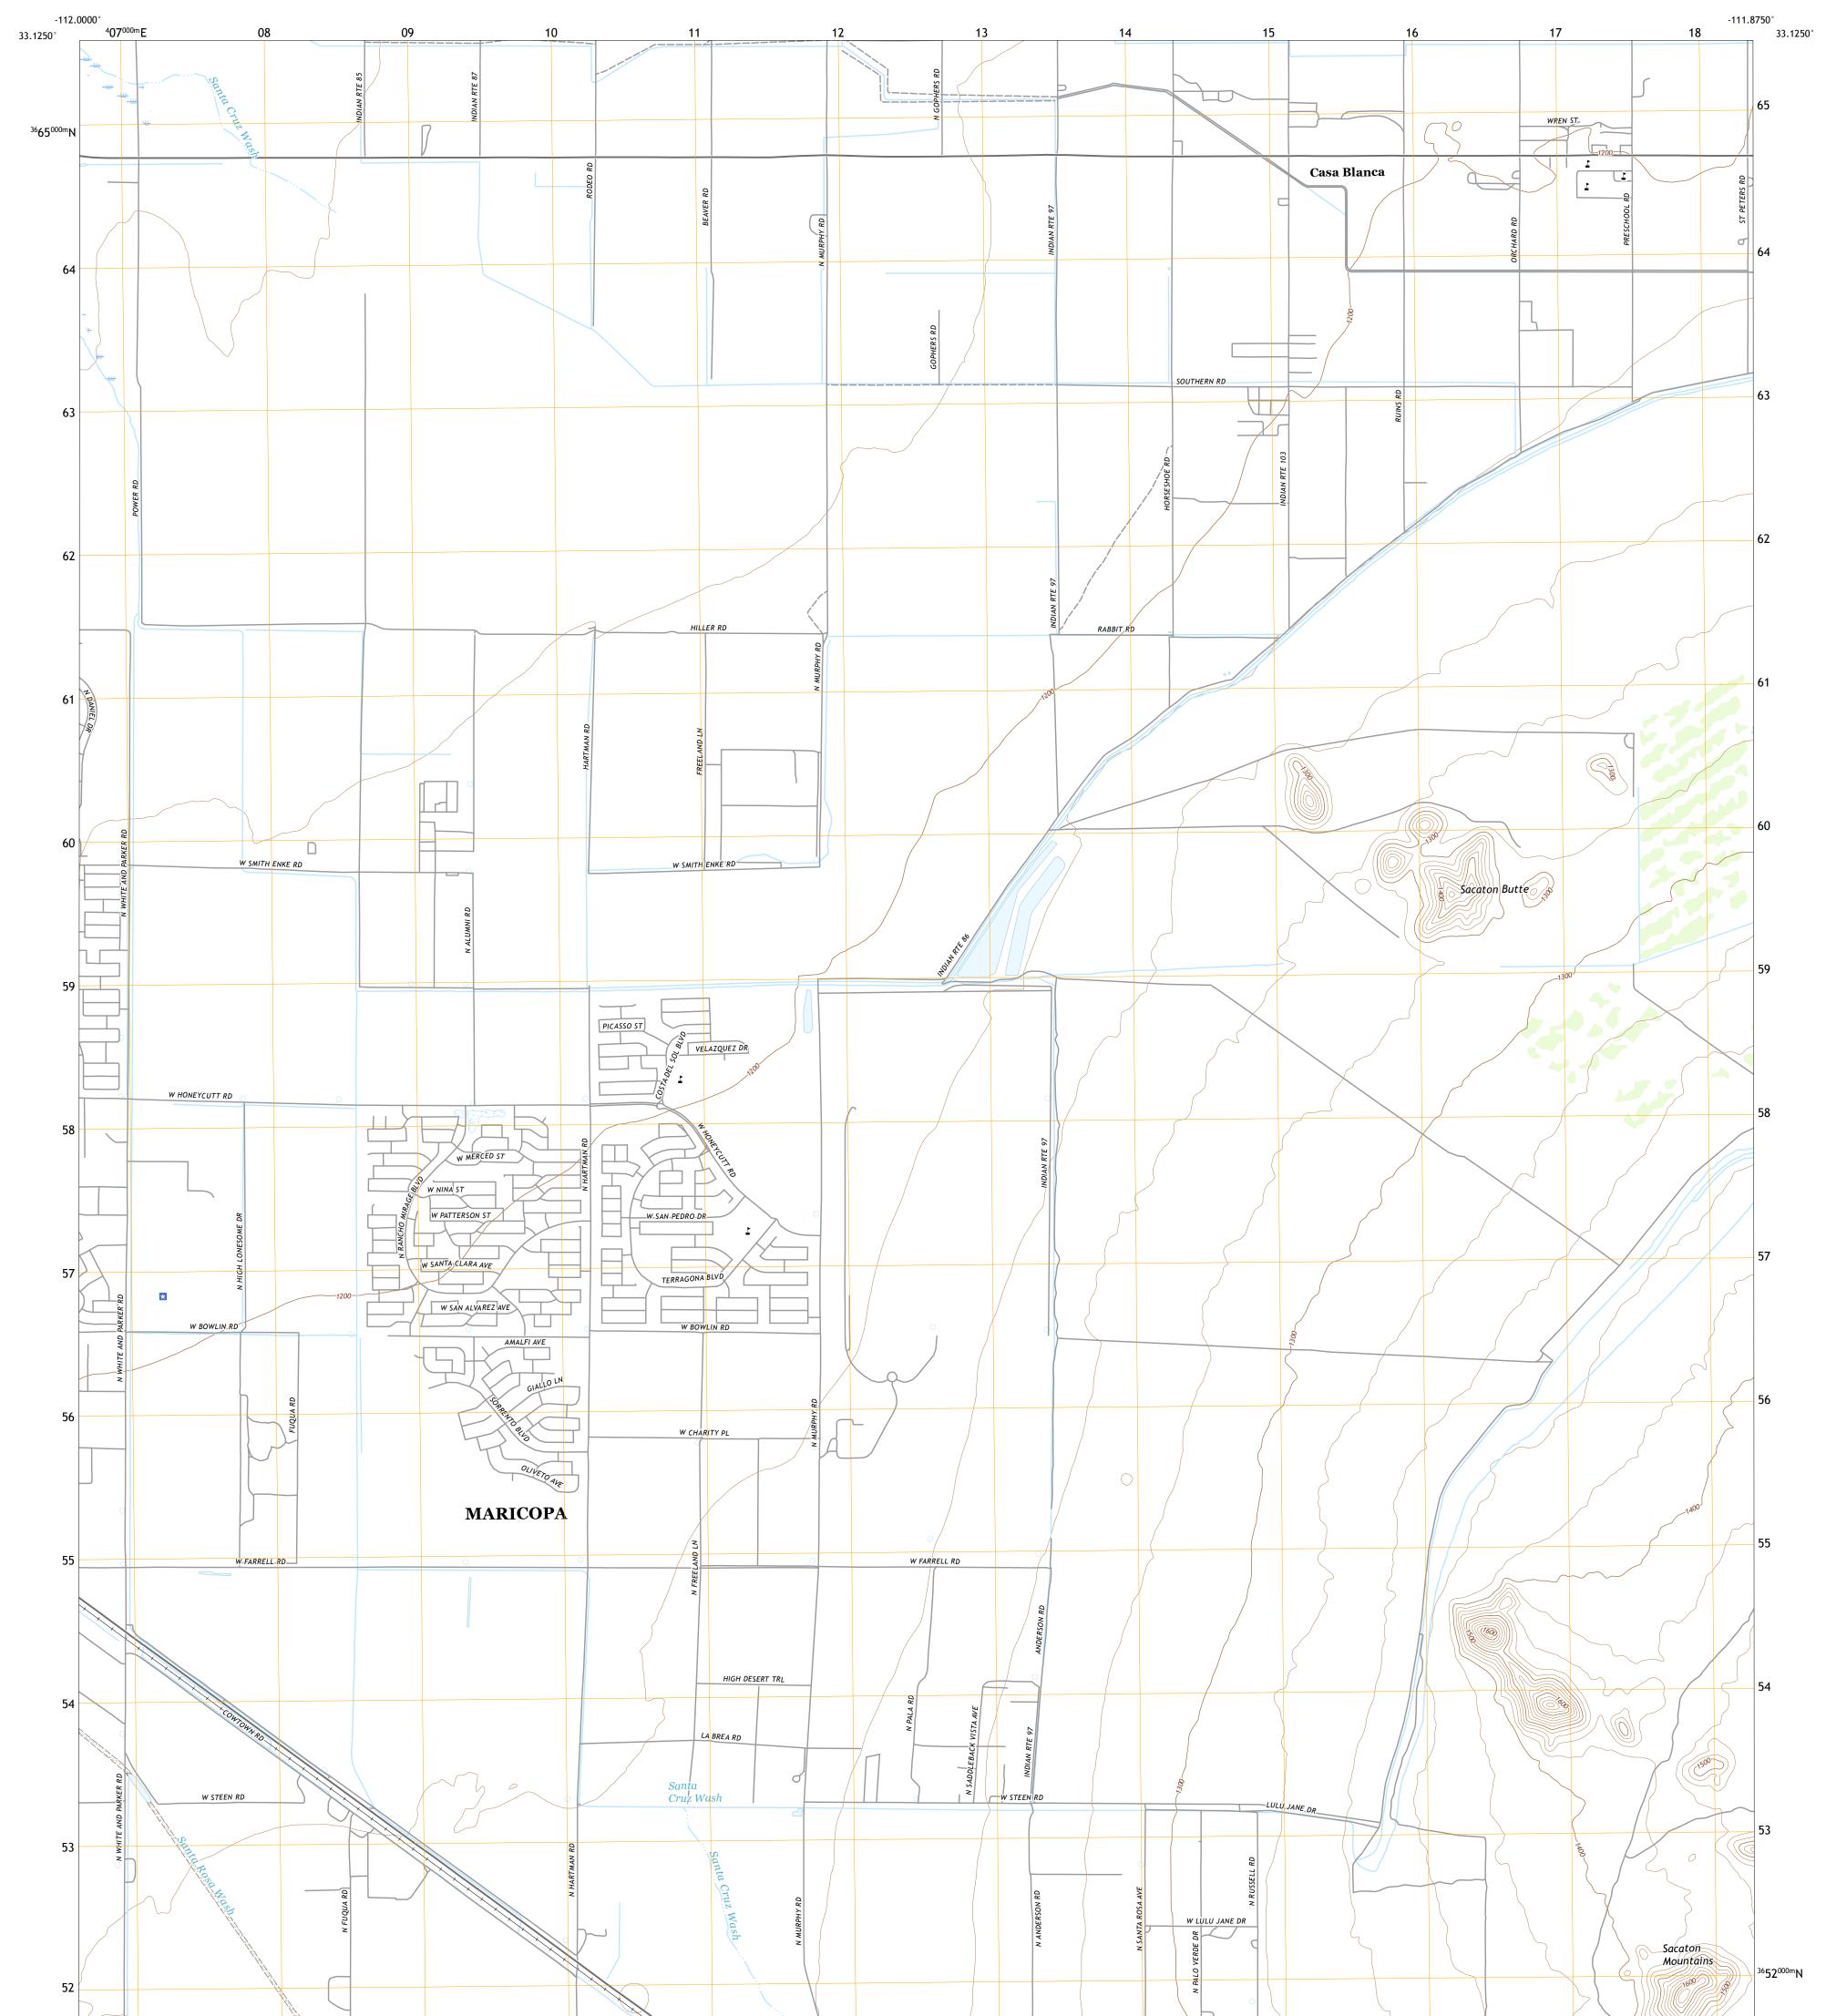

## SACATON BUTTE QUADRANGLE ARIZONA - PINAL COUNTY 7.5-MINUTE SERIES

Produced by the United States Geological Survey North American Datum of 1983 (NAD83) World Geodetic System of 1984 (WGS84). Projection and 1 000-meter grid:Universal Transverse Mercator, Zone 125 This map is not a legal document. Boundaries may be generalized for this map scale. Private lands within government reservations may not be shown. Obtain permission before entering private lands.