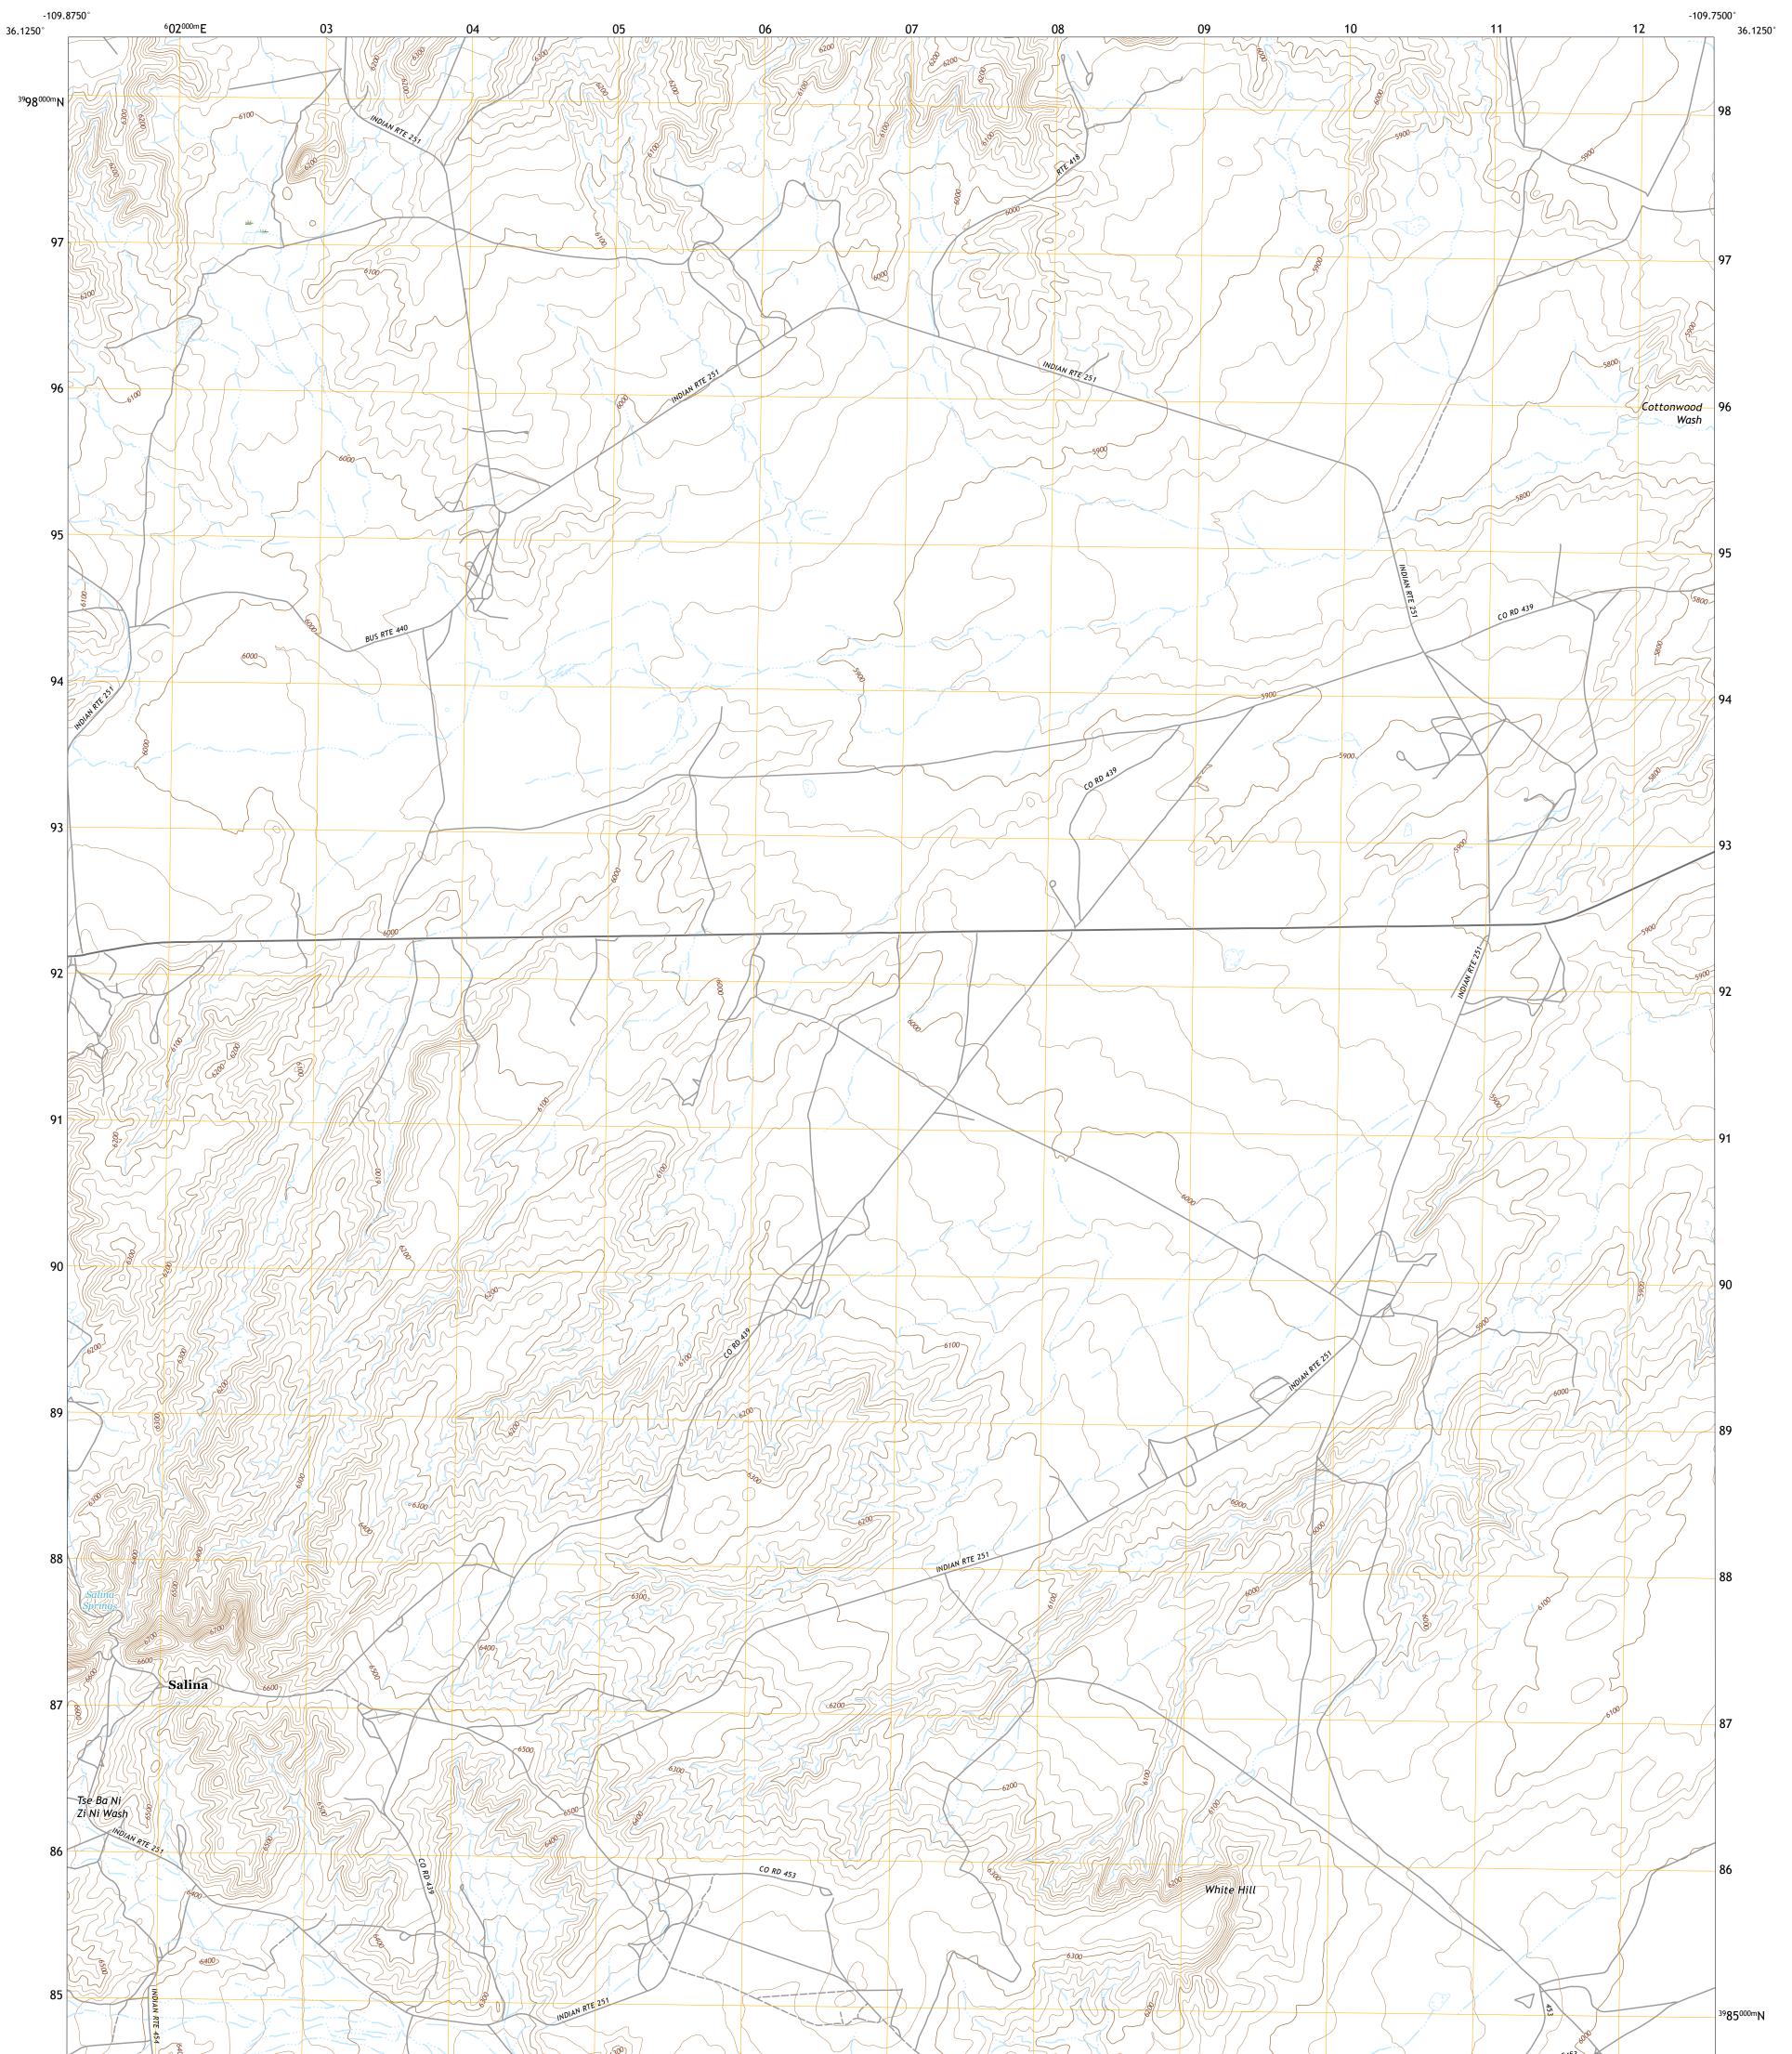

## U.S. DEPARTMENT OF THE INTERIOR U.S. GEOLOGICAL SURVEY

SALINA QUADRANGLE ARIZONA - APACHE COUNTY 7.5-MINUTE SERIES

Produced by the United States Geological Survey North American Datum of 1983 (NAD83) World Geodetic System of 1984 (WGS84). Projection and 1 000-meter grid:Universal Transverse Mercator, Zone 125 This map is not a legal document. Boundaries may be generalized for this map scale. Private lands within government reservations may not be shown. Obtain permission before entering private lands.

Imagery......NAIP, June 2015 - August 2015 Roads......ORIS, 1980 - 2011 Names......GNIS, 1980 - 2011 Hydrography......GNIS, 1980 - 2011 Contours.....National Hydrography Dataset, 2004 - 2011 Contours.....National Elevation Dataset, 1999 Boundaries.....Multiple sources; see metadata file 2016 - 2017 Public Land Survey System......BLM, 2017 Wetlands......BLM, 2005 - 2009

## NSN. 7 6 4 3 0 1 6 3 5 5 0 0 2 NGA REF NO. US GS X 2 4 K 3 9 4 5 2