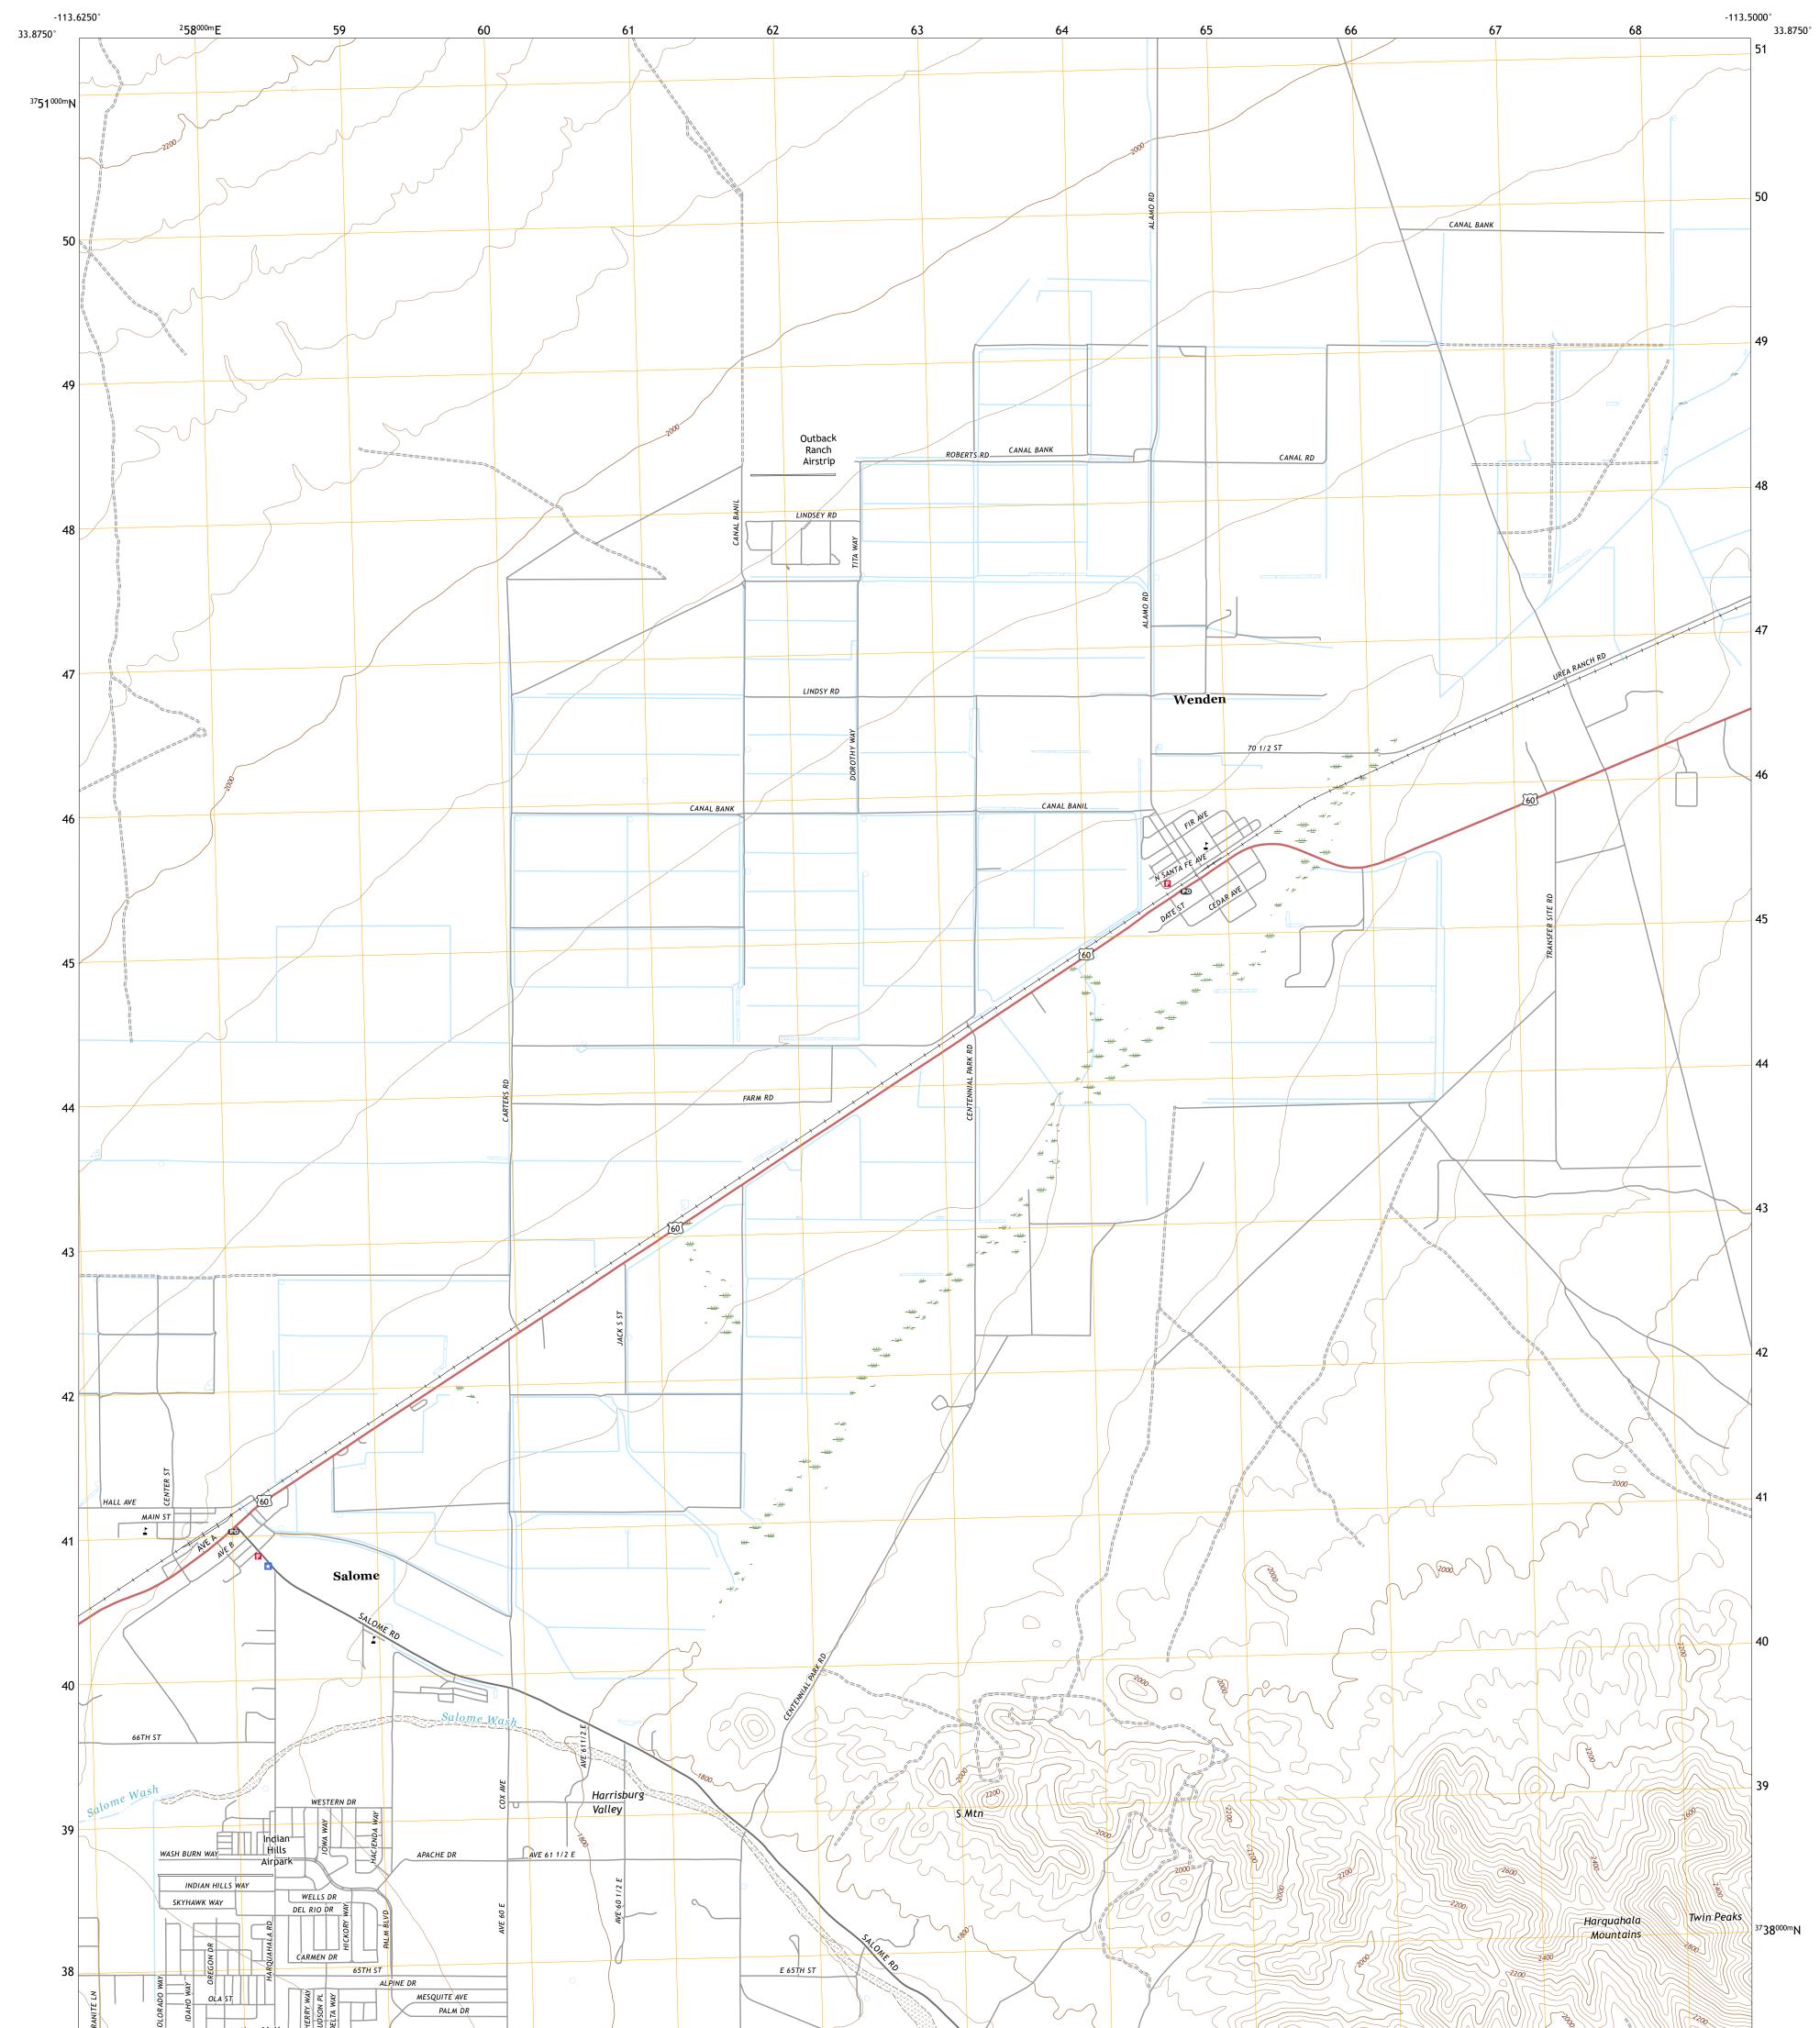

Produced by the United States Geological Survey North American Datum of 1983 (NAD83) World Geodetic System of 1984 (WGS84). Projection and 1 000-meter grid:Universal Transverse Mercator, Zone 12S This map is not a legal document. Boundaries may be generalized for this map scale. Private lands within government reservations may not be shown. Obtain permission before entering private lands.

Imagery......NAIP, June 2019 - June 2019 Roads.......GNIS, 1980 - 2021 Hydrography......GNIS, 1980 - 2021 Hydrography......National Hydrography Dataset, 2006 - 2019 Contours.....National Elevation Dataset, 2003 Boundaries.....Multiple sources; see metadata file 2019 - 2021 Public Land Survey System......BLM, 2017 Wetlands.....BLM, Available