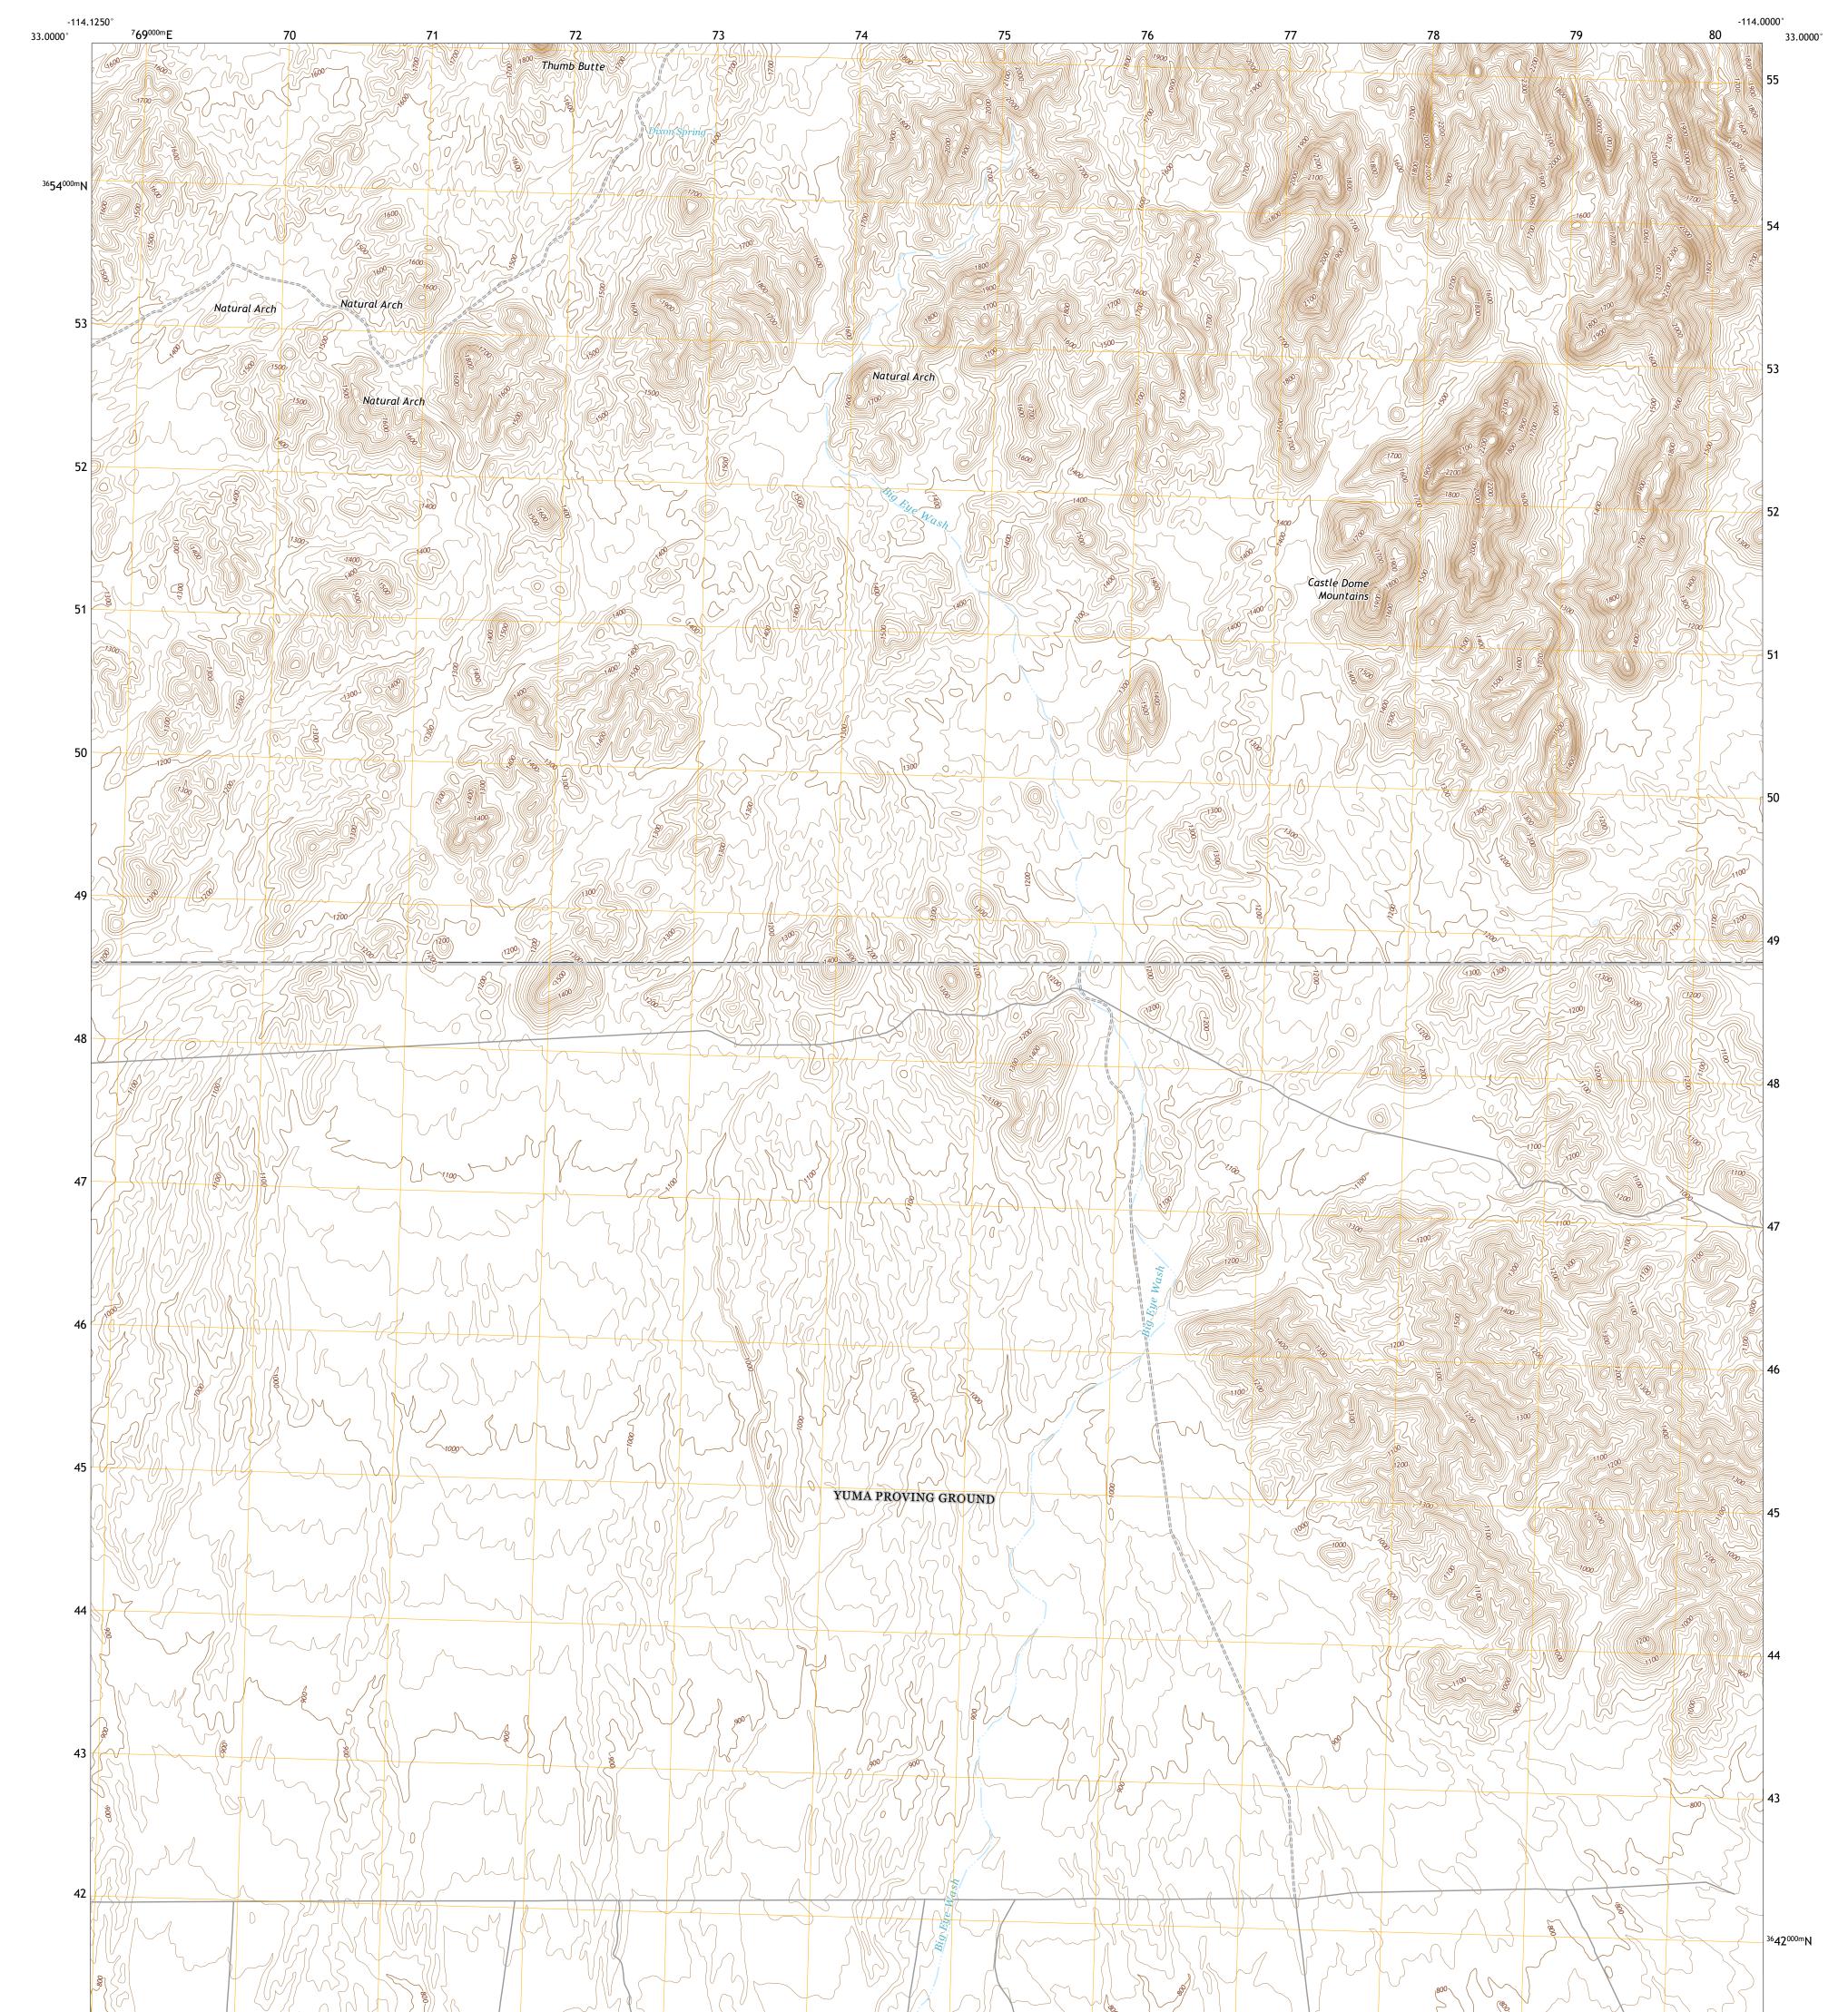

## U.S. DEPARTMENT OF THE INTERIOR U.S. GEOLOGICAL SURVEY

SALTON TANKS QUADRANGLE ARIZONA - YUMA COUNTY 7.5-MINUTE SERIES

**Produced by the United States Geological Survey** North American Datum of 1983 (NAD83) World Geodetic System of 1984 (WGS84). Projection and 1 000-meter grid:Universal Transverse Mercator, Zone 11S This map is not a legal document. Boundaries may be generalized for this map scale. Private lands within government reservations may not be shown. Obtain permission before entering private lands.

Imagery......NAIP, July 2019 - July 2019 Roads......GNIS, 1980 - 2018 Names......GNIS, 1980 - 2010 Hydrography......Sational Hydrography Dataset, 2006 - 2019 Contours.....National Elevation Dataset, 2002 Boundaries.....Multiple sources; see metadata file 2018 - 2021 Public Land Survey System.....BLM, 2017 Wetlands......BLM, 2017