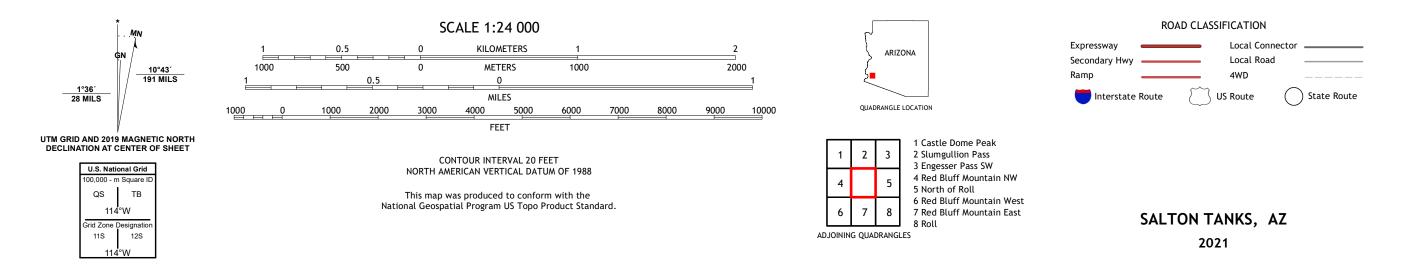

## U.S. DEPARTMENT OF THE INTERIOR U.S. GEOLOGICAL SURVEY

SALTON TANKS QUADRANGLE ARIZONA - YUMA COUNTY 7.5-MINUTE SERIES

**Produced by the United States Geological Survey** North American Datum of 1983 (NAD83) World Geodetic System of 1984 (WGS84). Projection and 1 000-meter grid:Universal Transverse Mercator, Zone 11S This map is not a legal document. Boundaries may be generalized for this map scale. Private lands within government reservations may not be shown. Obtain permission before entering private lands.