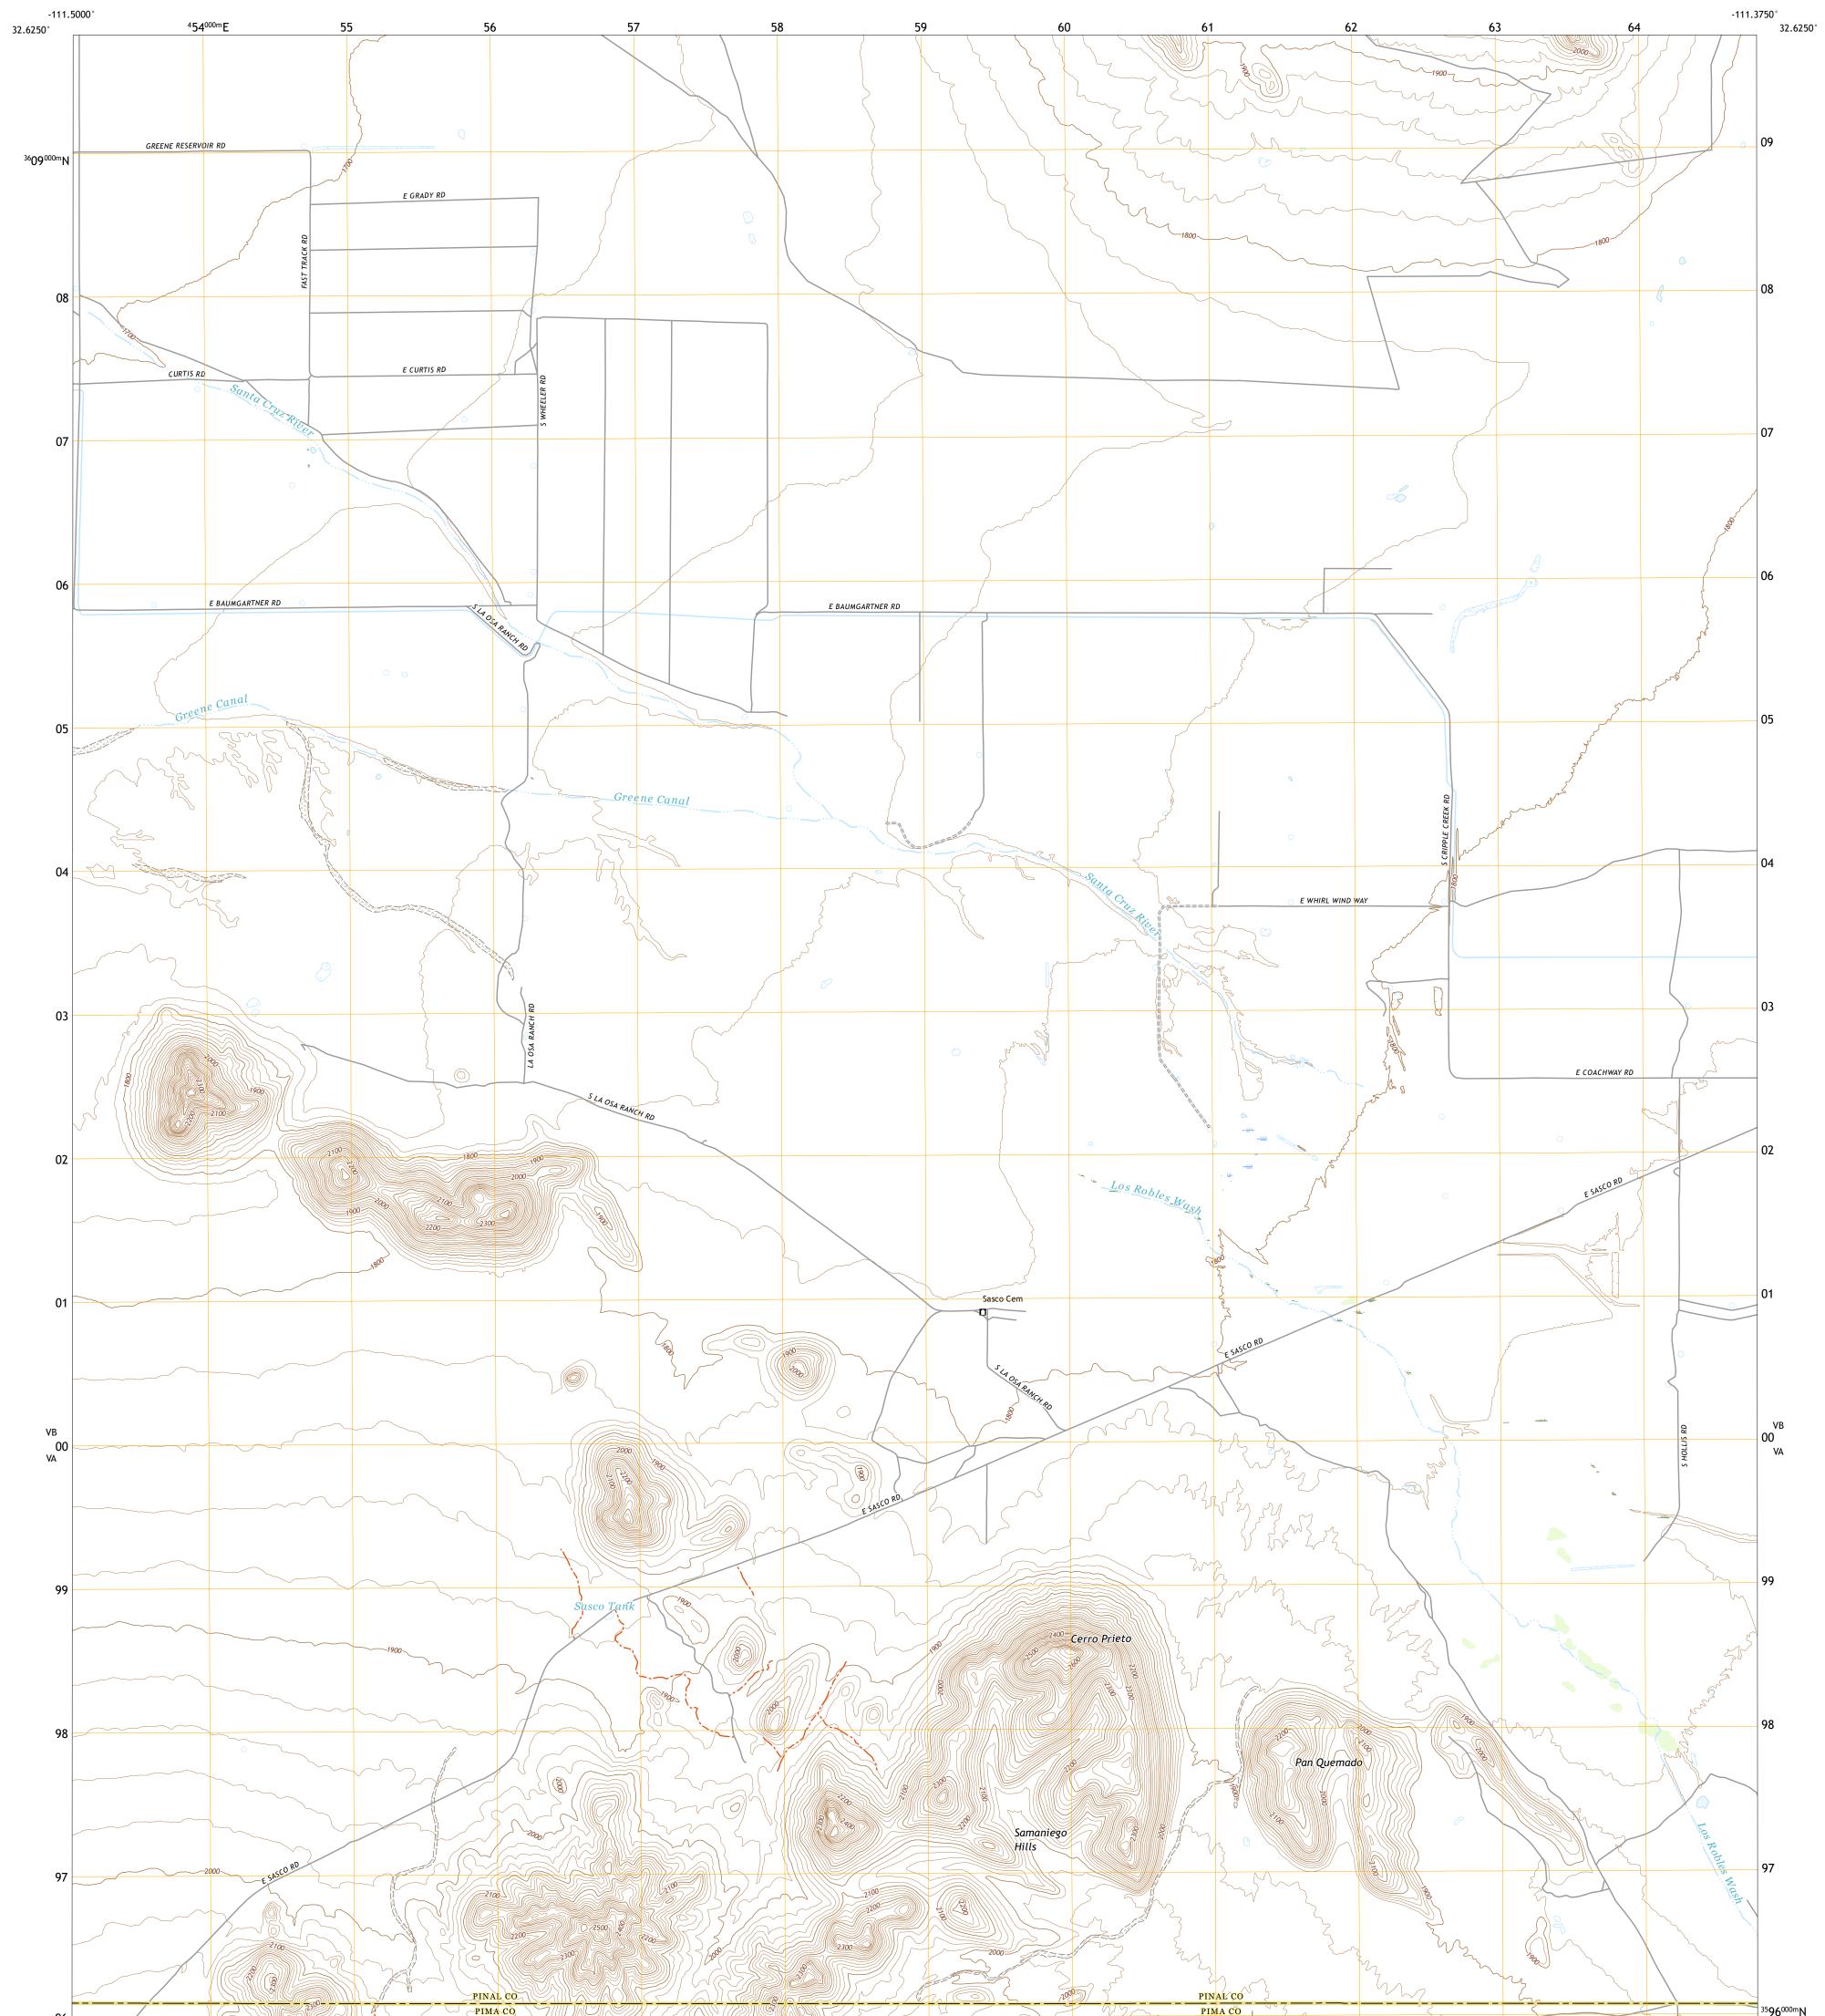

Produced by the United States Geological Survey North American Datum of 1983 (NAD83) World Geodetic System of 1984 (WGS84). Projection and 1 000-meter grid:Universal Transverse Mercator, Zone 12S This map is not a legal document. Boundaries may be generalized for this map scale. Private lands within government reservations may not be shown. Obtain permission before entering private lands.

Imagery......NAIP, June 2019 - June 2019 Roads.......GNIS, 1980 - 2018 Names......GNIS, 1980 - 1984 Hydrography......GNIS, 1980 - 1984 Hydrography Dataset, 2003 - 2019 Contours.....National Hydrography Dataset, 2003 - 2019 Contours.....National Elevation Dataset, 2020 Boundaries.....Multiple sources; see metadata file 2019 - 2021 Public Land Survey System......BLM, 2017 Wetlands......BLM, 2017