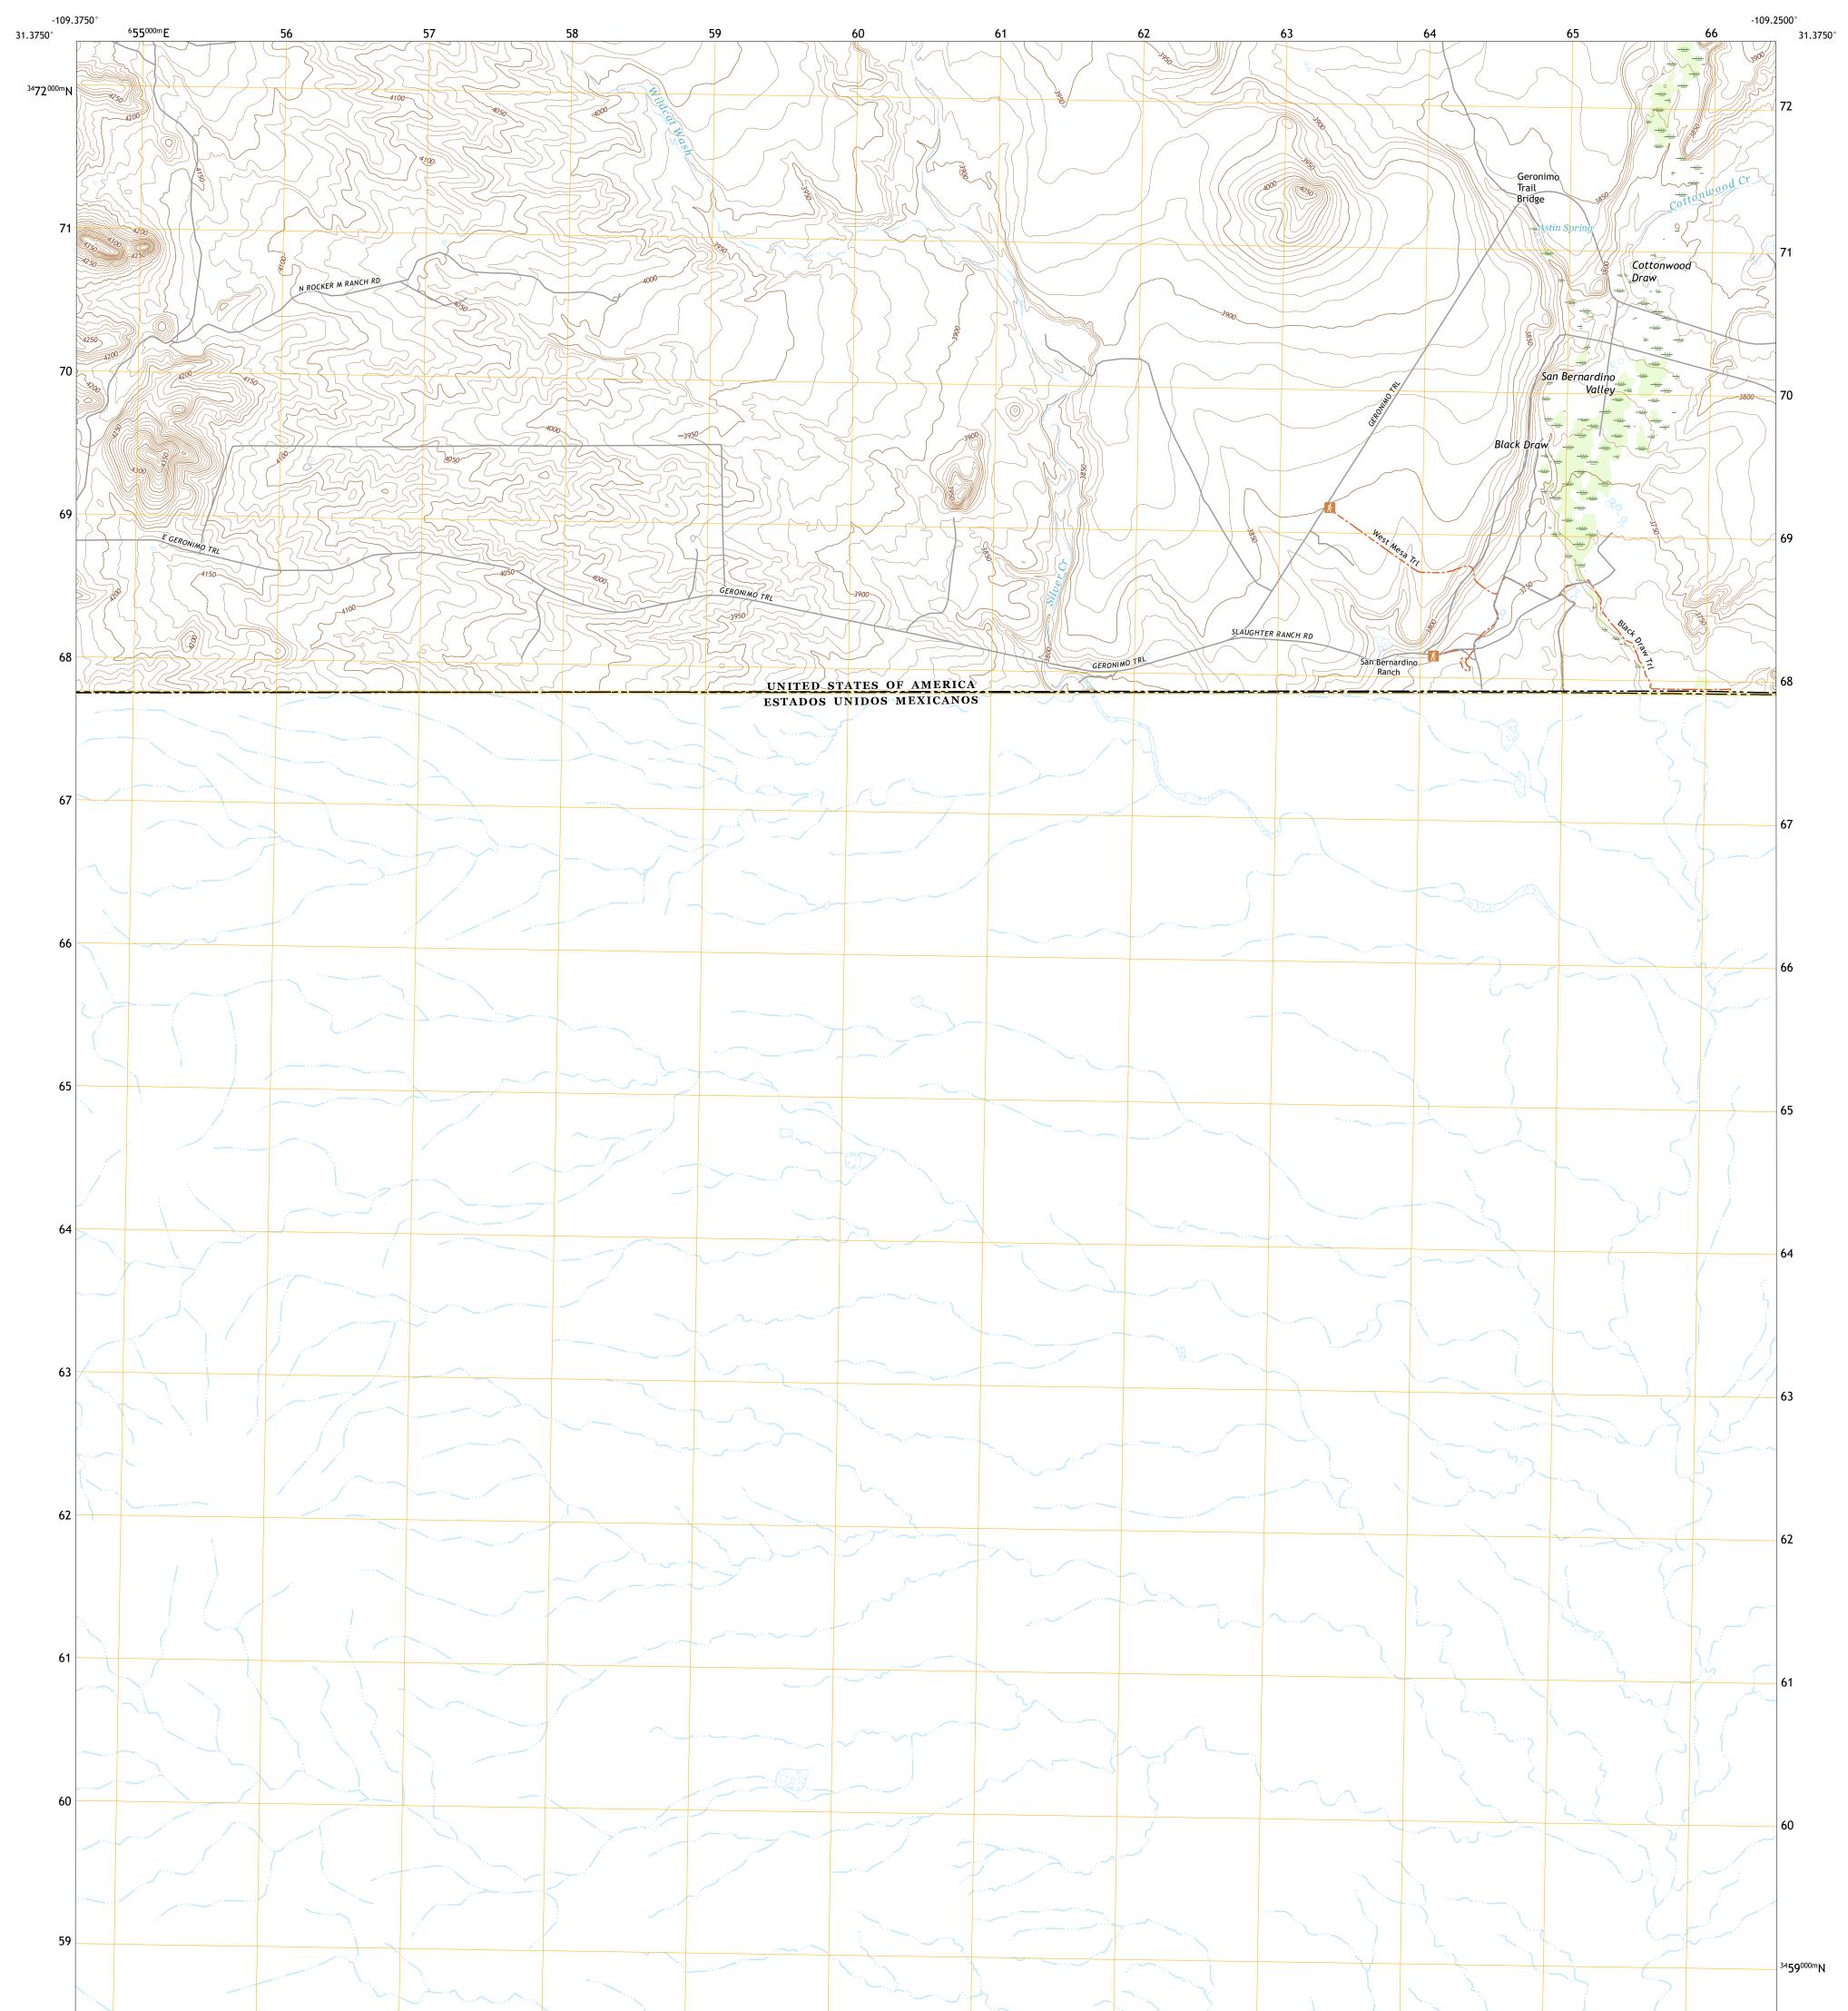

## U.S. DEPARTMENT OF THE INTERIOR U.S. GEOLOGICAL SURVEY

Produced by the United States Geological Survey North American Datum of 1983 (NAD83) World Geodetic System of 1984 (WGS84). Projection and 1 000-meter grid:Universal Transverse Mercator, Zone 12R This map is not a legal document. Boundaries may be generalized for this map scale. Private lands within government reservations may not be shown. Obtain permission before entering private lands.

 Imagery......NAIP, June 2019 - June 2019

 Roads......NAIP, June 2019 - June 2019

 Roads......Naioal U.S. Census Bureau, 2018

 Hydrography......GNIS, 1980 - 2018

 Hydrography......National Hydrography Dataset, 2005 - 2019

 Contours......National Elevation Dataset, 2012

 Boundaries......Multiple sources; see metadata file 2019 - 2021

 Public Land Survey System.......BLM, 2017

 Wetlands......FWS National Wetlands Inventory Not Available