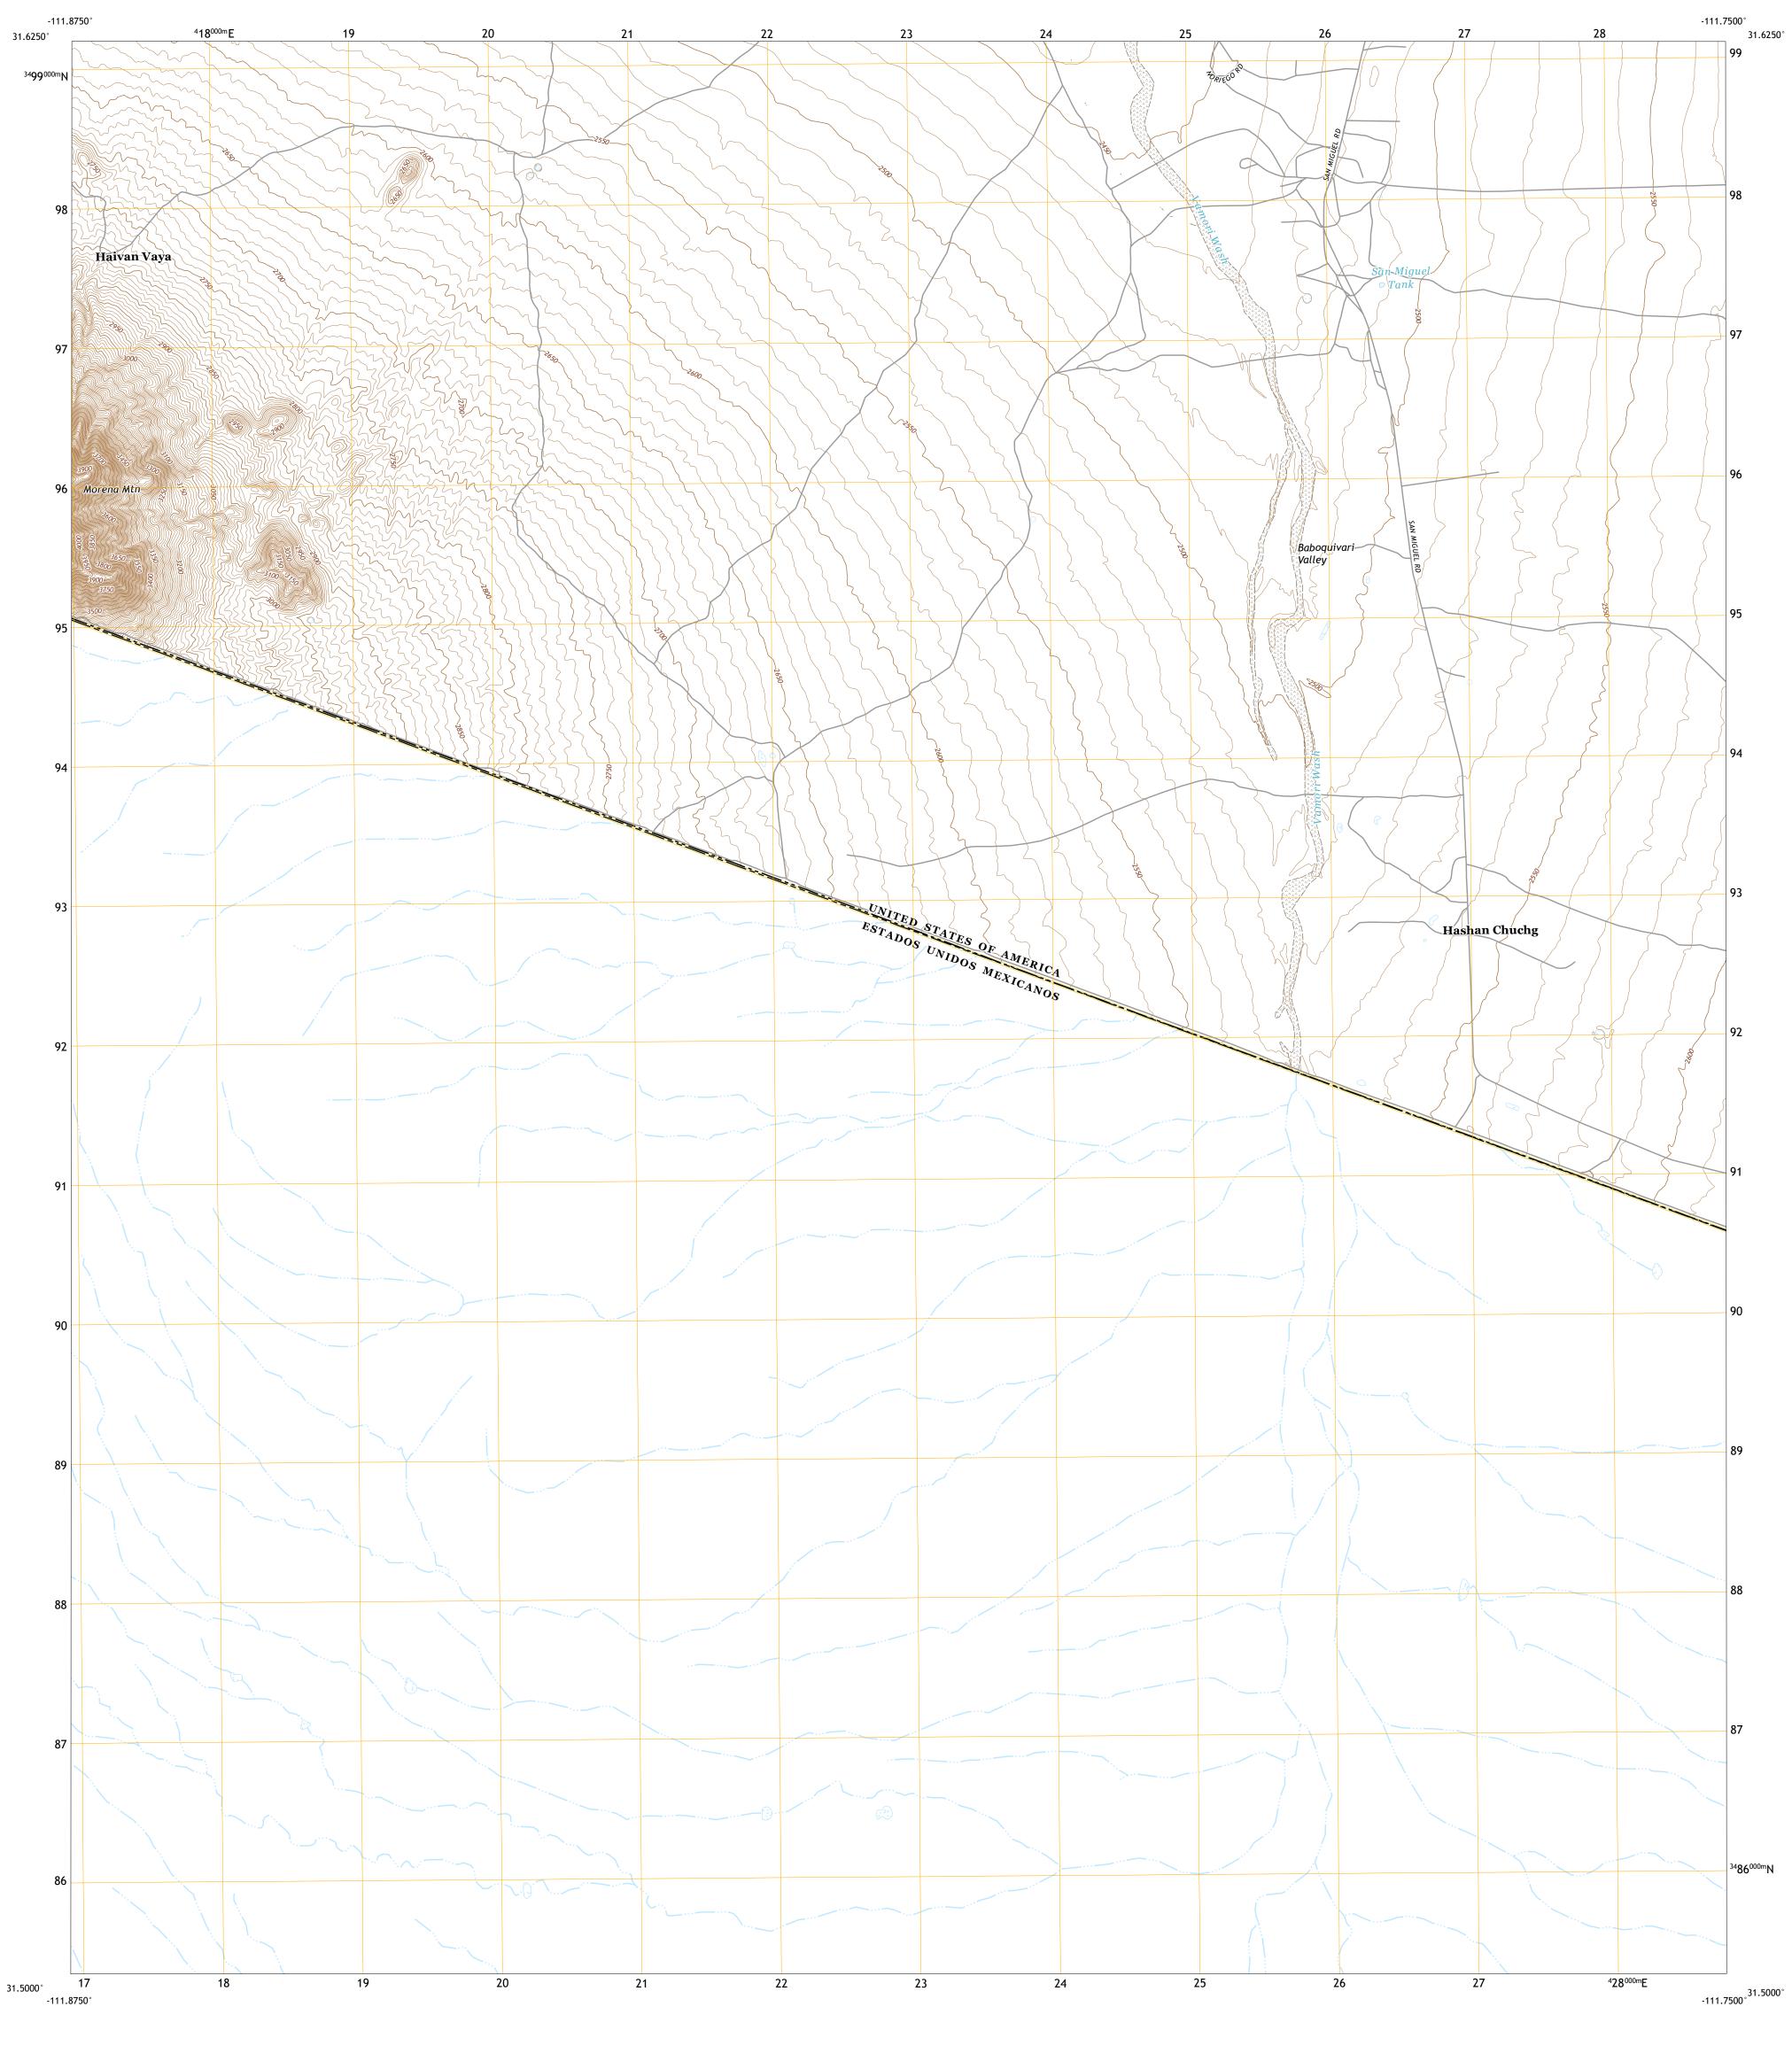

Produced by the United States Geological Survey

This map is not a legal document. Boundaries may be generalized for this map scale. Private lands within government reservations may not be shown. Obtain permission before

North American Datum of 1983 (NAD83) World Geodetic System of 1984 (WGS84). Projection and 1 000-meter grid:Universal Transverse Mercator, Zone 12R

entering private lands.

U.S. National Grid 100,000 - m Square ID

VV

Grid Zone Designation

This map was produced to conform with the National Geospatial Program US Topo Product Standard.

ADJOINING QUADRANGLES

ROAD CLASSIFICATION

US Route

Secondary Hwy -

Interstate Route