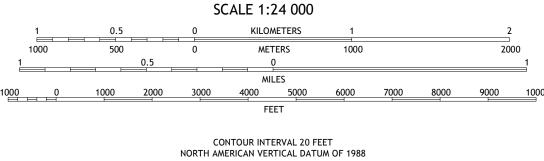

Grid Zone Designation 12S

North American Datum of 1983 (NAD83) World Geodetic System of 1984 (WGS84). Projection and 1 000-meter grid:Universal Transverse Mercator, Zone 12S

entering private lands.

This map is not a legal document. Boundaries may be generalized for this map scale. Private lands within government reservations may not be shown. Obtain permission before