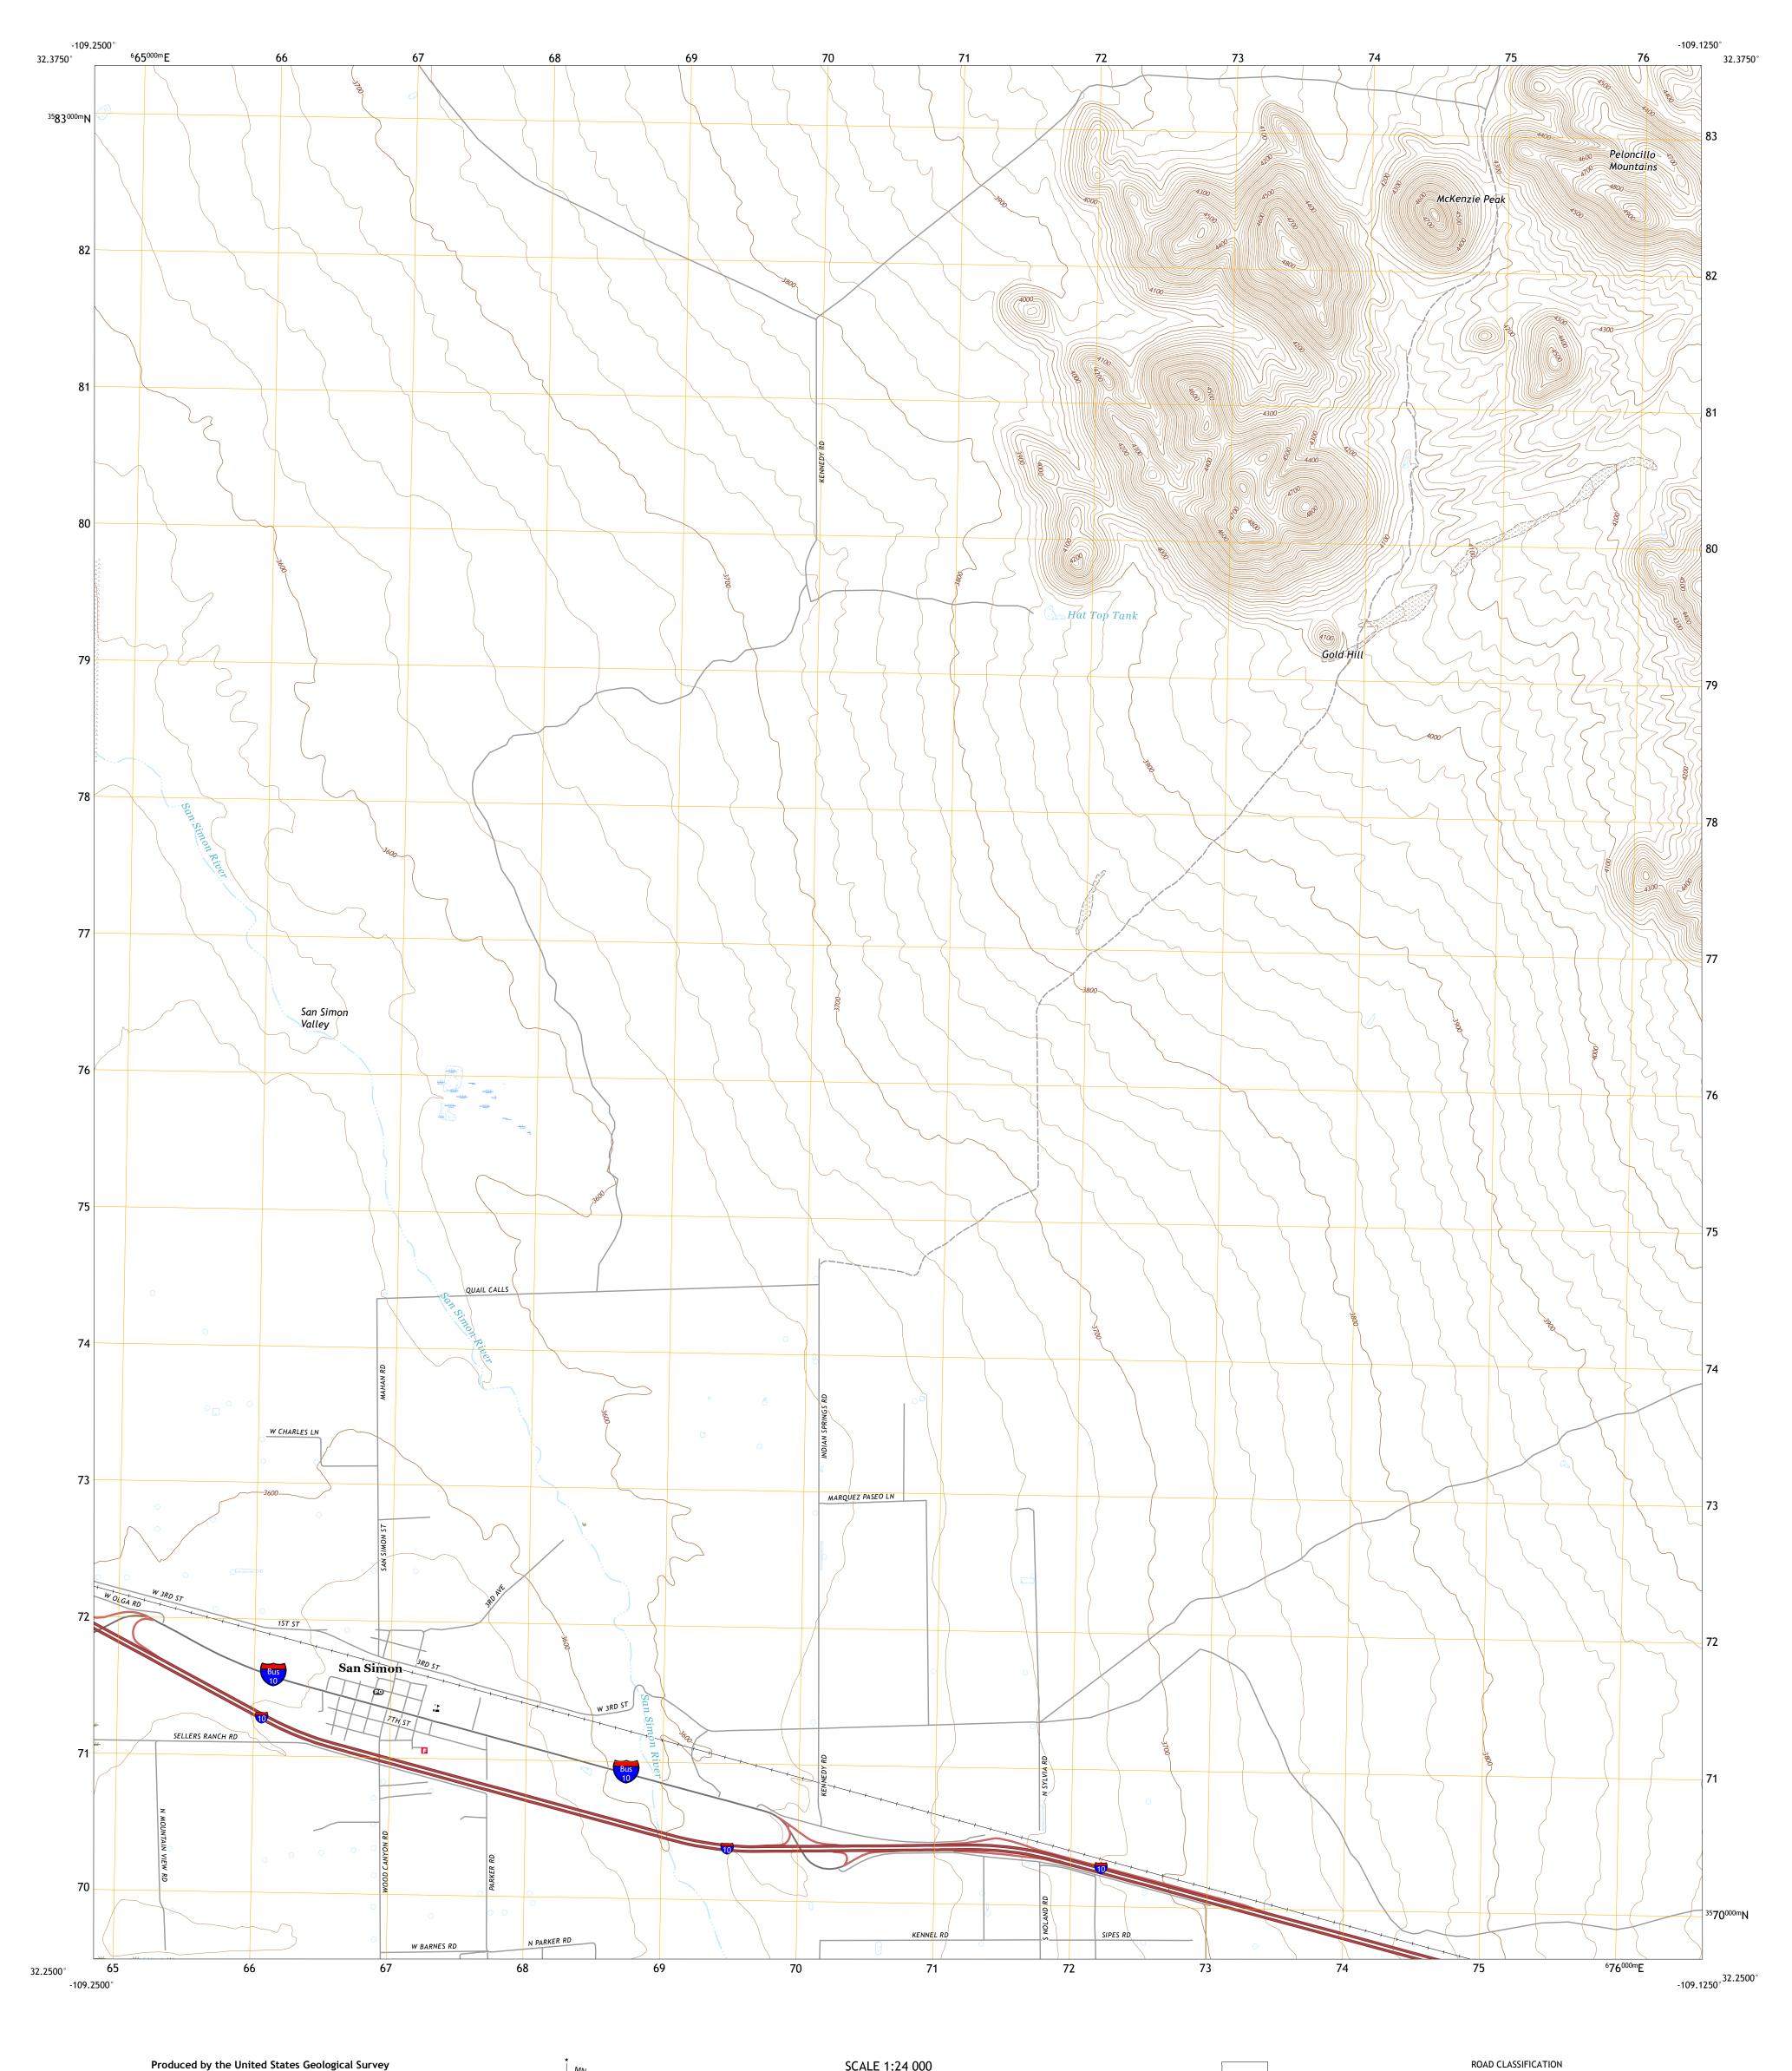

Grid Zone Designation 12S

North American Datum of 1983 (NAD83) World Geodetic System of 1984 (WGS84). Projection and 1 000-meter grid:Universal Transverse Mercator, Zone 12S

entering private lands.

This map is not a legal document. Boundaries may be generalized for this map scale. Private lands within government reservations may not be shown. Obtain permission before

This map was produced to conform with the National Geospatial Program US Topo Product Standard, 2011. A metadata file associated with this product is draft version 0.6.18

ARIZONA

Secondary Hwy

Interstate Route

Ramp

Local Connector \_\_\_\_\_

State Route

Local Road

4WD

US Route