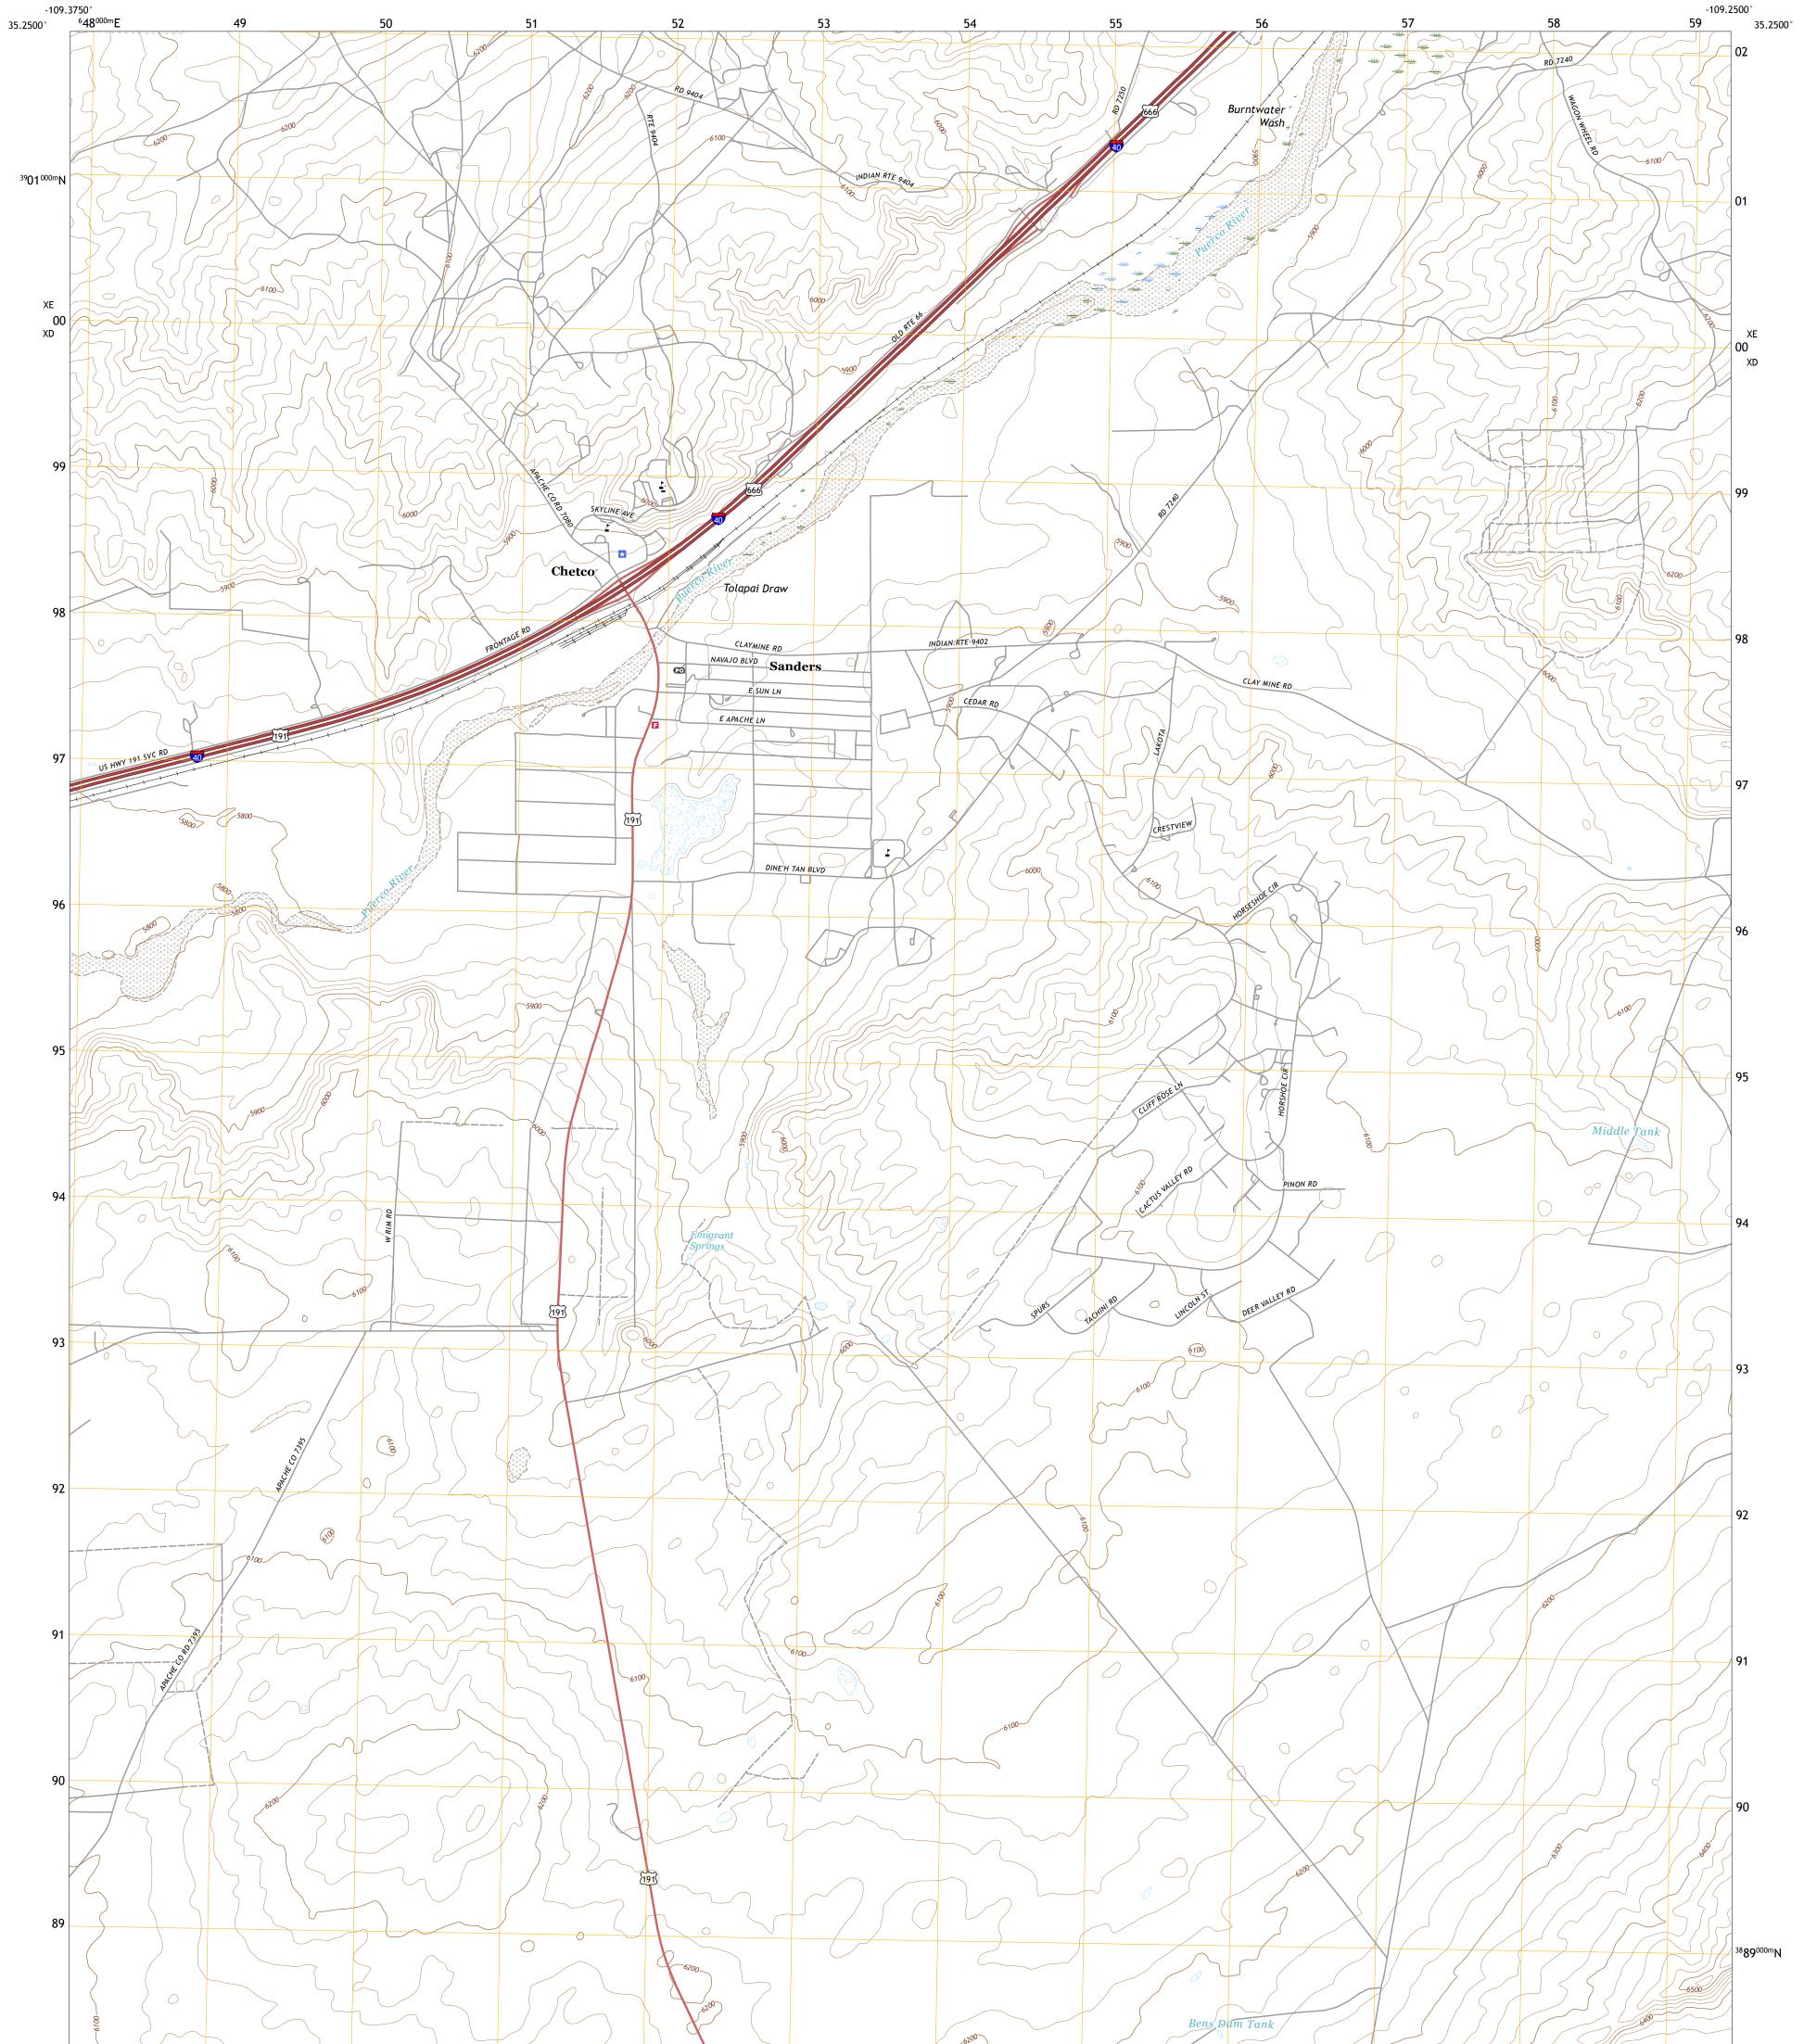

## U.S. DEPARTMENT OF THE INTERIOR U.S. GEOLOGICAL SURVEY

SANDERS QUADRANGLE ARIZONA - APACHE COUNTY 7.5-MINUTE SERIES

Produced by the United States Geological Survey North American Datum of 1983 (NAD83) World Geodetic System of 1984 (WGS84). Projection and 1 000-meter grid:Universal Transverse Mercator, Zone 12S This map is not a legal document. Boundaries may be generalized for this map scale. Private lands within government reservations may not be shown. Obtain permission before entering private lands.

 Imagery......NAIP, June 2015 - August 2015

 Roads......NAIP, June 2015 - August 2015

 Roads......Naioal U.S. Census Bureau, 2018

 Hydrography......GNIS, 1980 - 2018

 Hydrography......National Hydrography Dataset, 2005 - 2006

 Contours......National Elevation Dataset, 1999

 Boundaries......Multiple sources; see metadata file 2016 - 2017

 Public Land Survey System.......BLM, 2017

 Wetlands......FWS National Wetlands Inventory 2005 - 2009