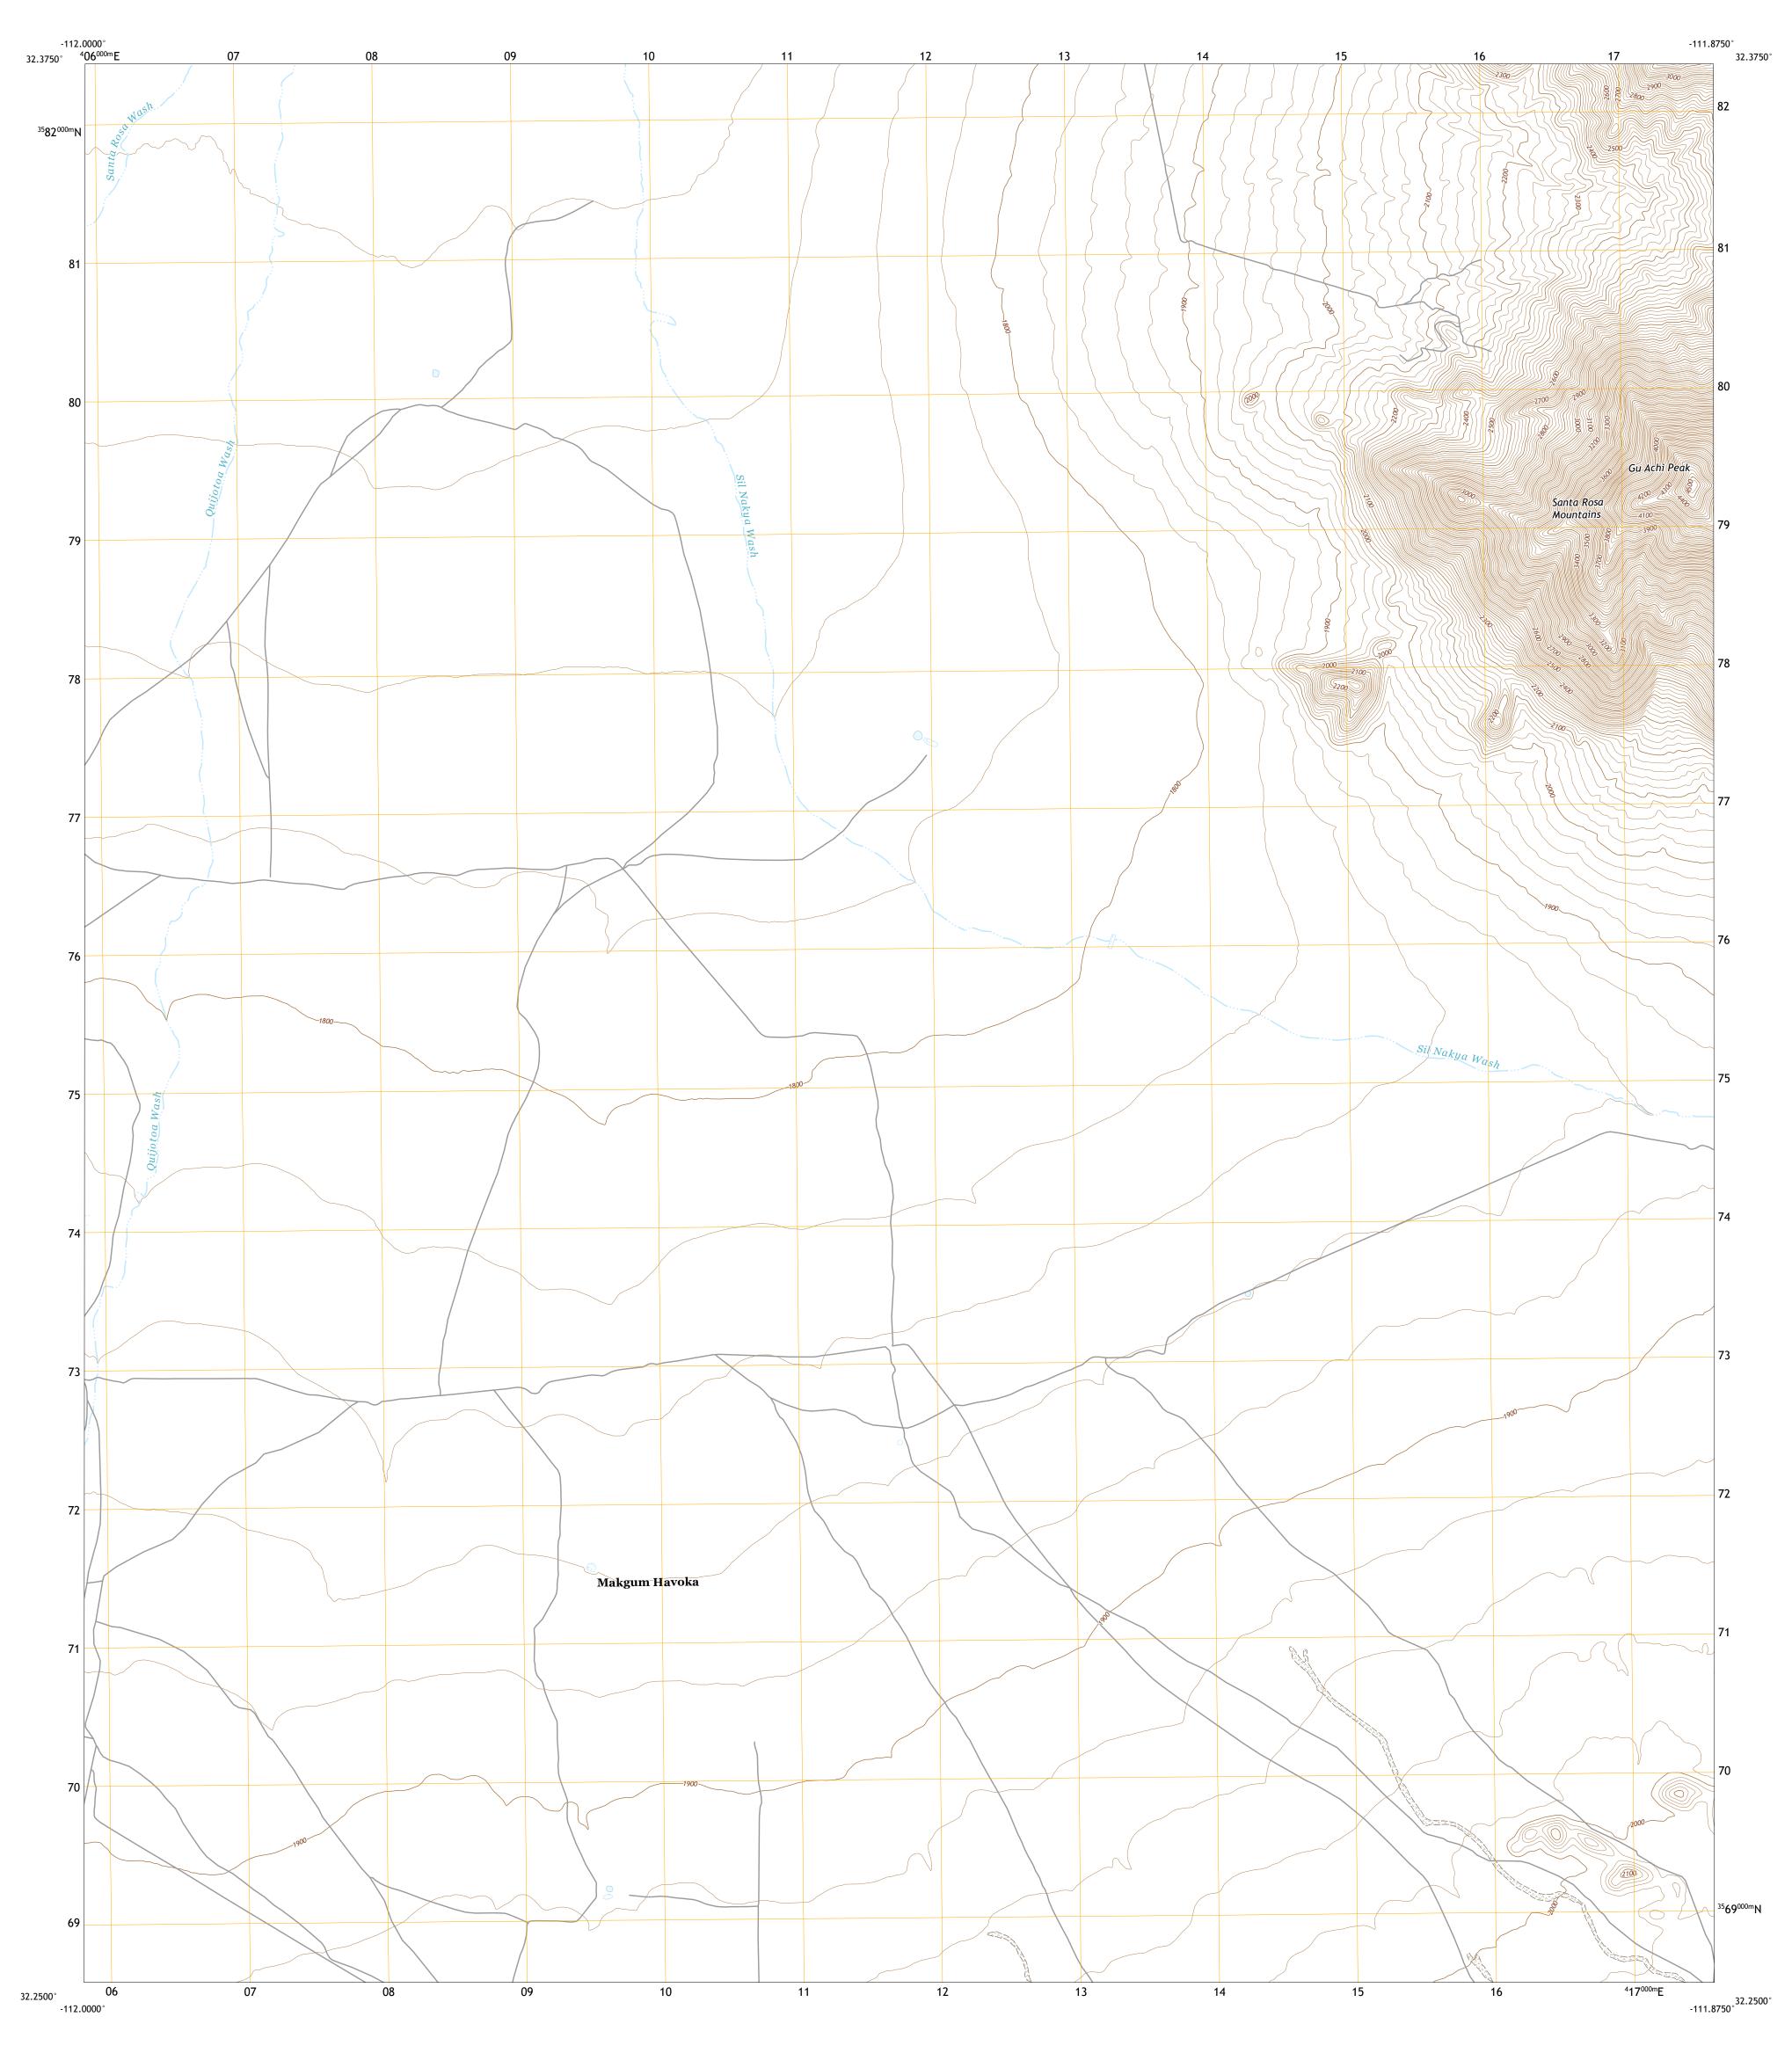

Produced by the United States Geological Survey

This map is not a legal document. Boundaries may be generalized for this map scale. Private lands within government reservations may not be shown. Obtain permission before

U.S. National Grid 100,000 - m Square ID

Grid Zone Designation 12S

North American Datum of 1983 (NAD83) World Geodetic System of 1984 (WGS84). Projection and 1 000-meter grid:Universal Transverse Mercator, Zone 12S

entering private lands.





This map was produced to conform with the National Geospatial Program US Topo Product Standard.

6 Gurli Put Vo 7 Sand Wells 8 Sil Nakya

ADJOINING QUADRANGLES

ROAD CLASSIFICATION

US Route

Local Connector \_\_\_\_

State Route

Local Road

4WD