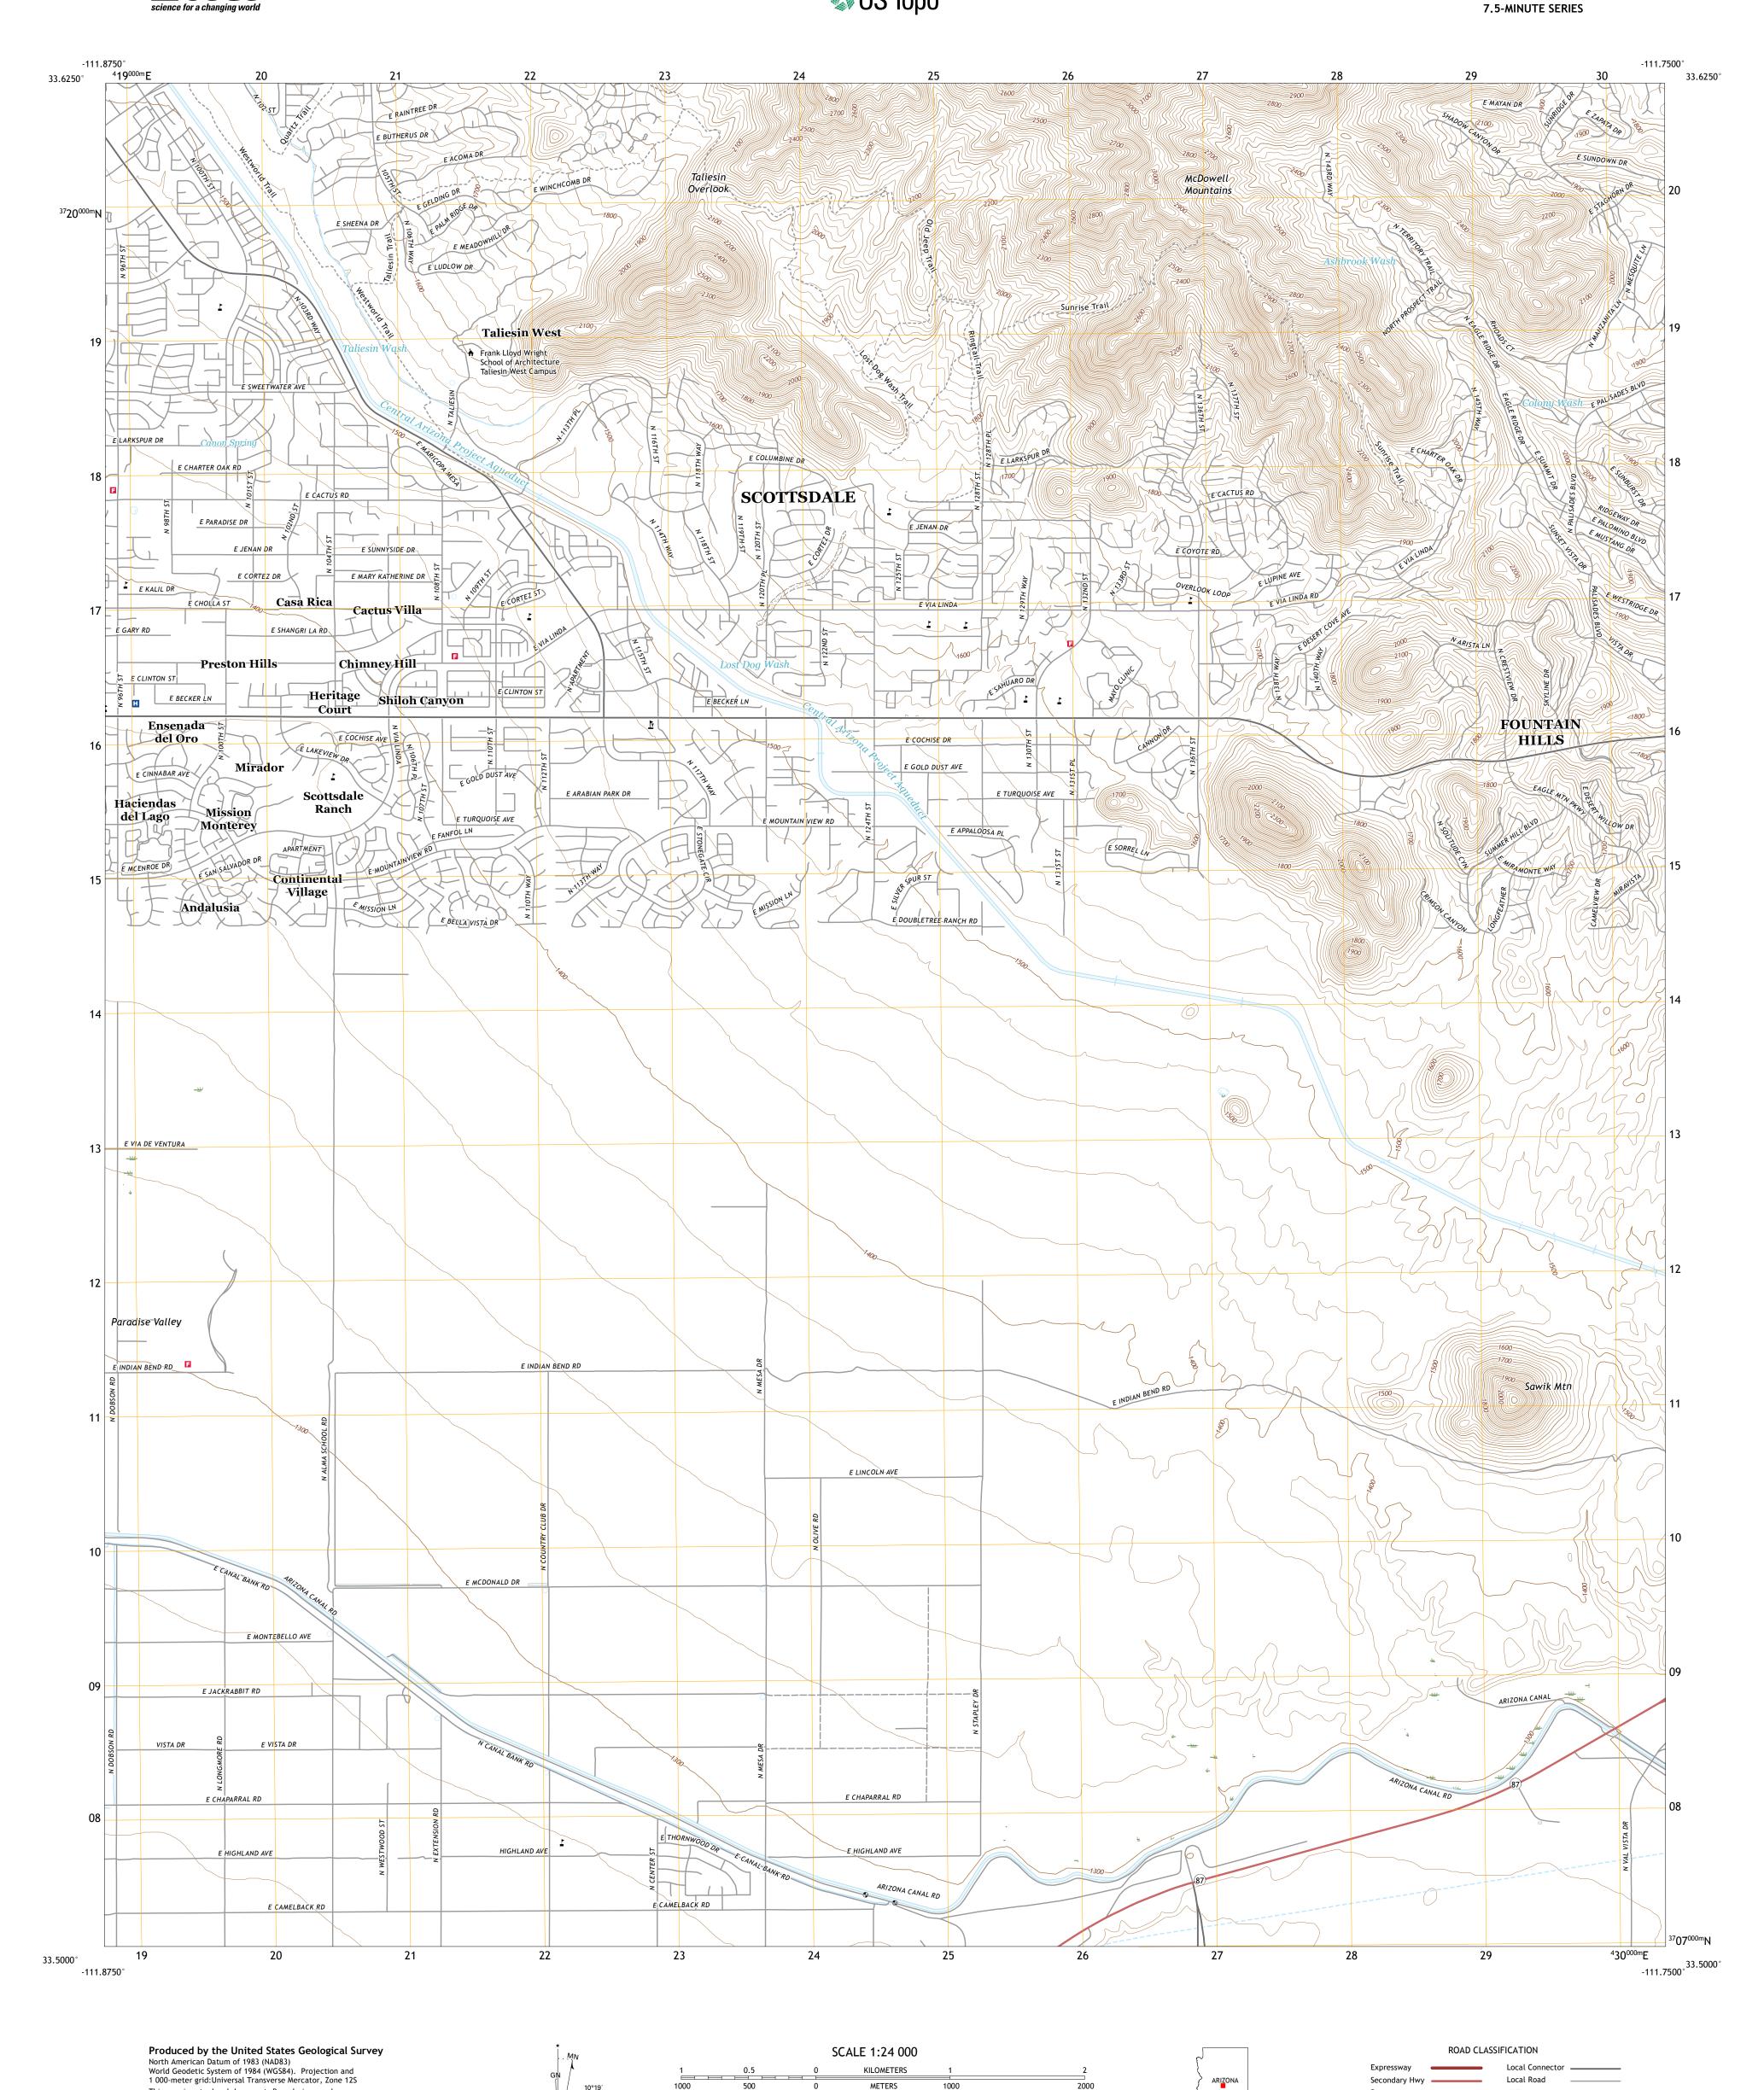

This map is not a legal document. Boundaries may be

entering private lands.

Imagery.... Roads.....

Names....

generalized for this map scale. Private lands within government reservations may not be shown. Obtain permission before

.......NAIP, June 2015 - October 2015 U.S. Census Bureau, 2018 ......GNIS, 1980 - 2011

0°27′ 8 MILS

UTM GRID AND 2017 MAGNETIC NORTH DECLINATION AT CENTER OF SHEET

U.S. National Grid 100,000 - m Square ID

VC

Grid Zone Designation 12S

MILES

4000 5000

FEET

CONTOUR INTERVAL 20 FEET NORTH AMERICAN VERTICAL DATUM OF 1988

This map was produced to conform with the National Geospatial Program US Topo Product Standard, 2011.

A metadata file associated with this product is draft version 0.6.18

4WD

State Route

US Route

SAWIK MOUNTAIN, AZ

2018

Interstate Route

QUADRANGLE LOCATION

ADJOINING QUADRANGLES

1 Currys Corner

2 McDowell Peak

3 Fort McDowell

4 Paradise Valley

6 Tempe

8 Buckhorn

7 Mesa

5 Granite Reef Dam