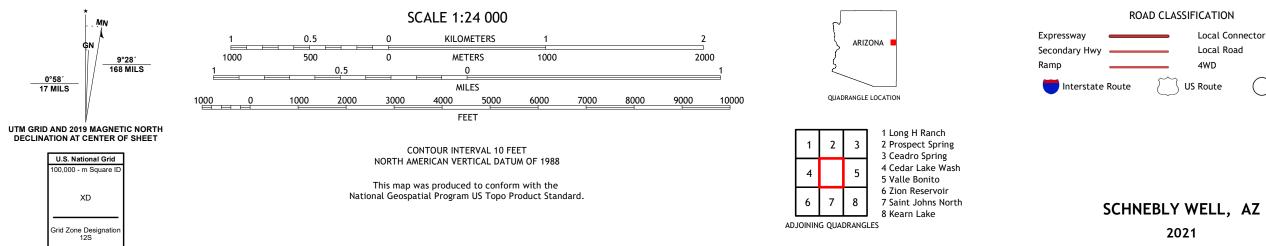

## U.S. DEPARTMENT OF THE INTERIOR U.S. GEOLOGICAL SURVEY

SCHNEBLY WELL QUADRANGLE ARIZONA - APACHE COUNTY 7.5-MINUTE SERIES

Produced by the United States Geological Survey North American Datum of 1983 (NAD83) World Geodetic System of 1984 (WGS84). Projection and 1 000-meter grid:Universal Transverse Mercator, Zone 125 This map is not a legal document. Boundaries may be generalized for this map scale. Private lands within government reservations may not be shown. Obtain permission before entering private lands.

Imagery......NAIP, July 2019 - July 2019 Roads......GNIS, 1980 - 2018 Names......GNIS, 1980 - 2017 Hydrography......National Hydrography Dataset, 2002 - 2019 Contours.....National Elevation Dataset, 1999 Boundaries.....Multiple sources; see metadata file 2019 - 2021 Public Land Survey System......BLM, 2017 Wetlands......BLM, 2017