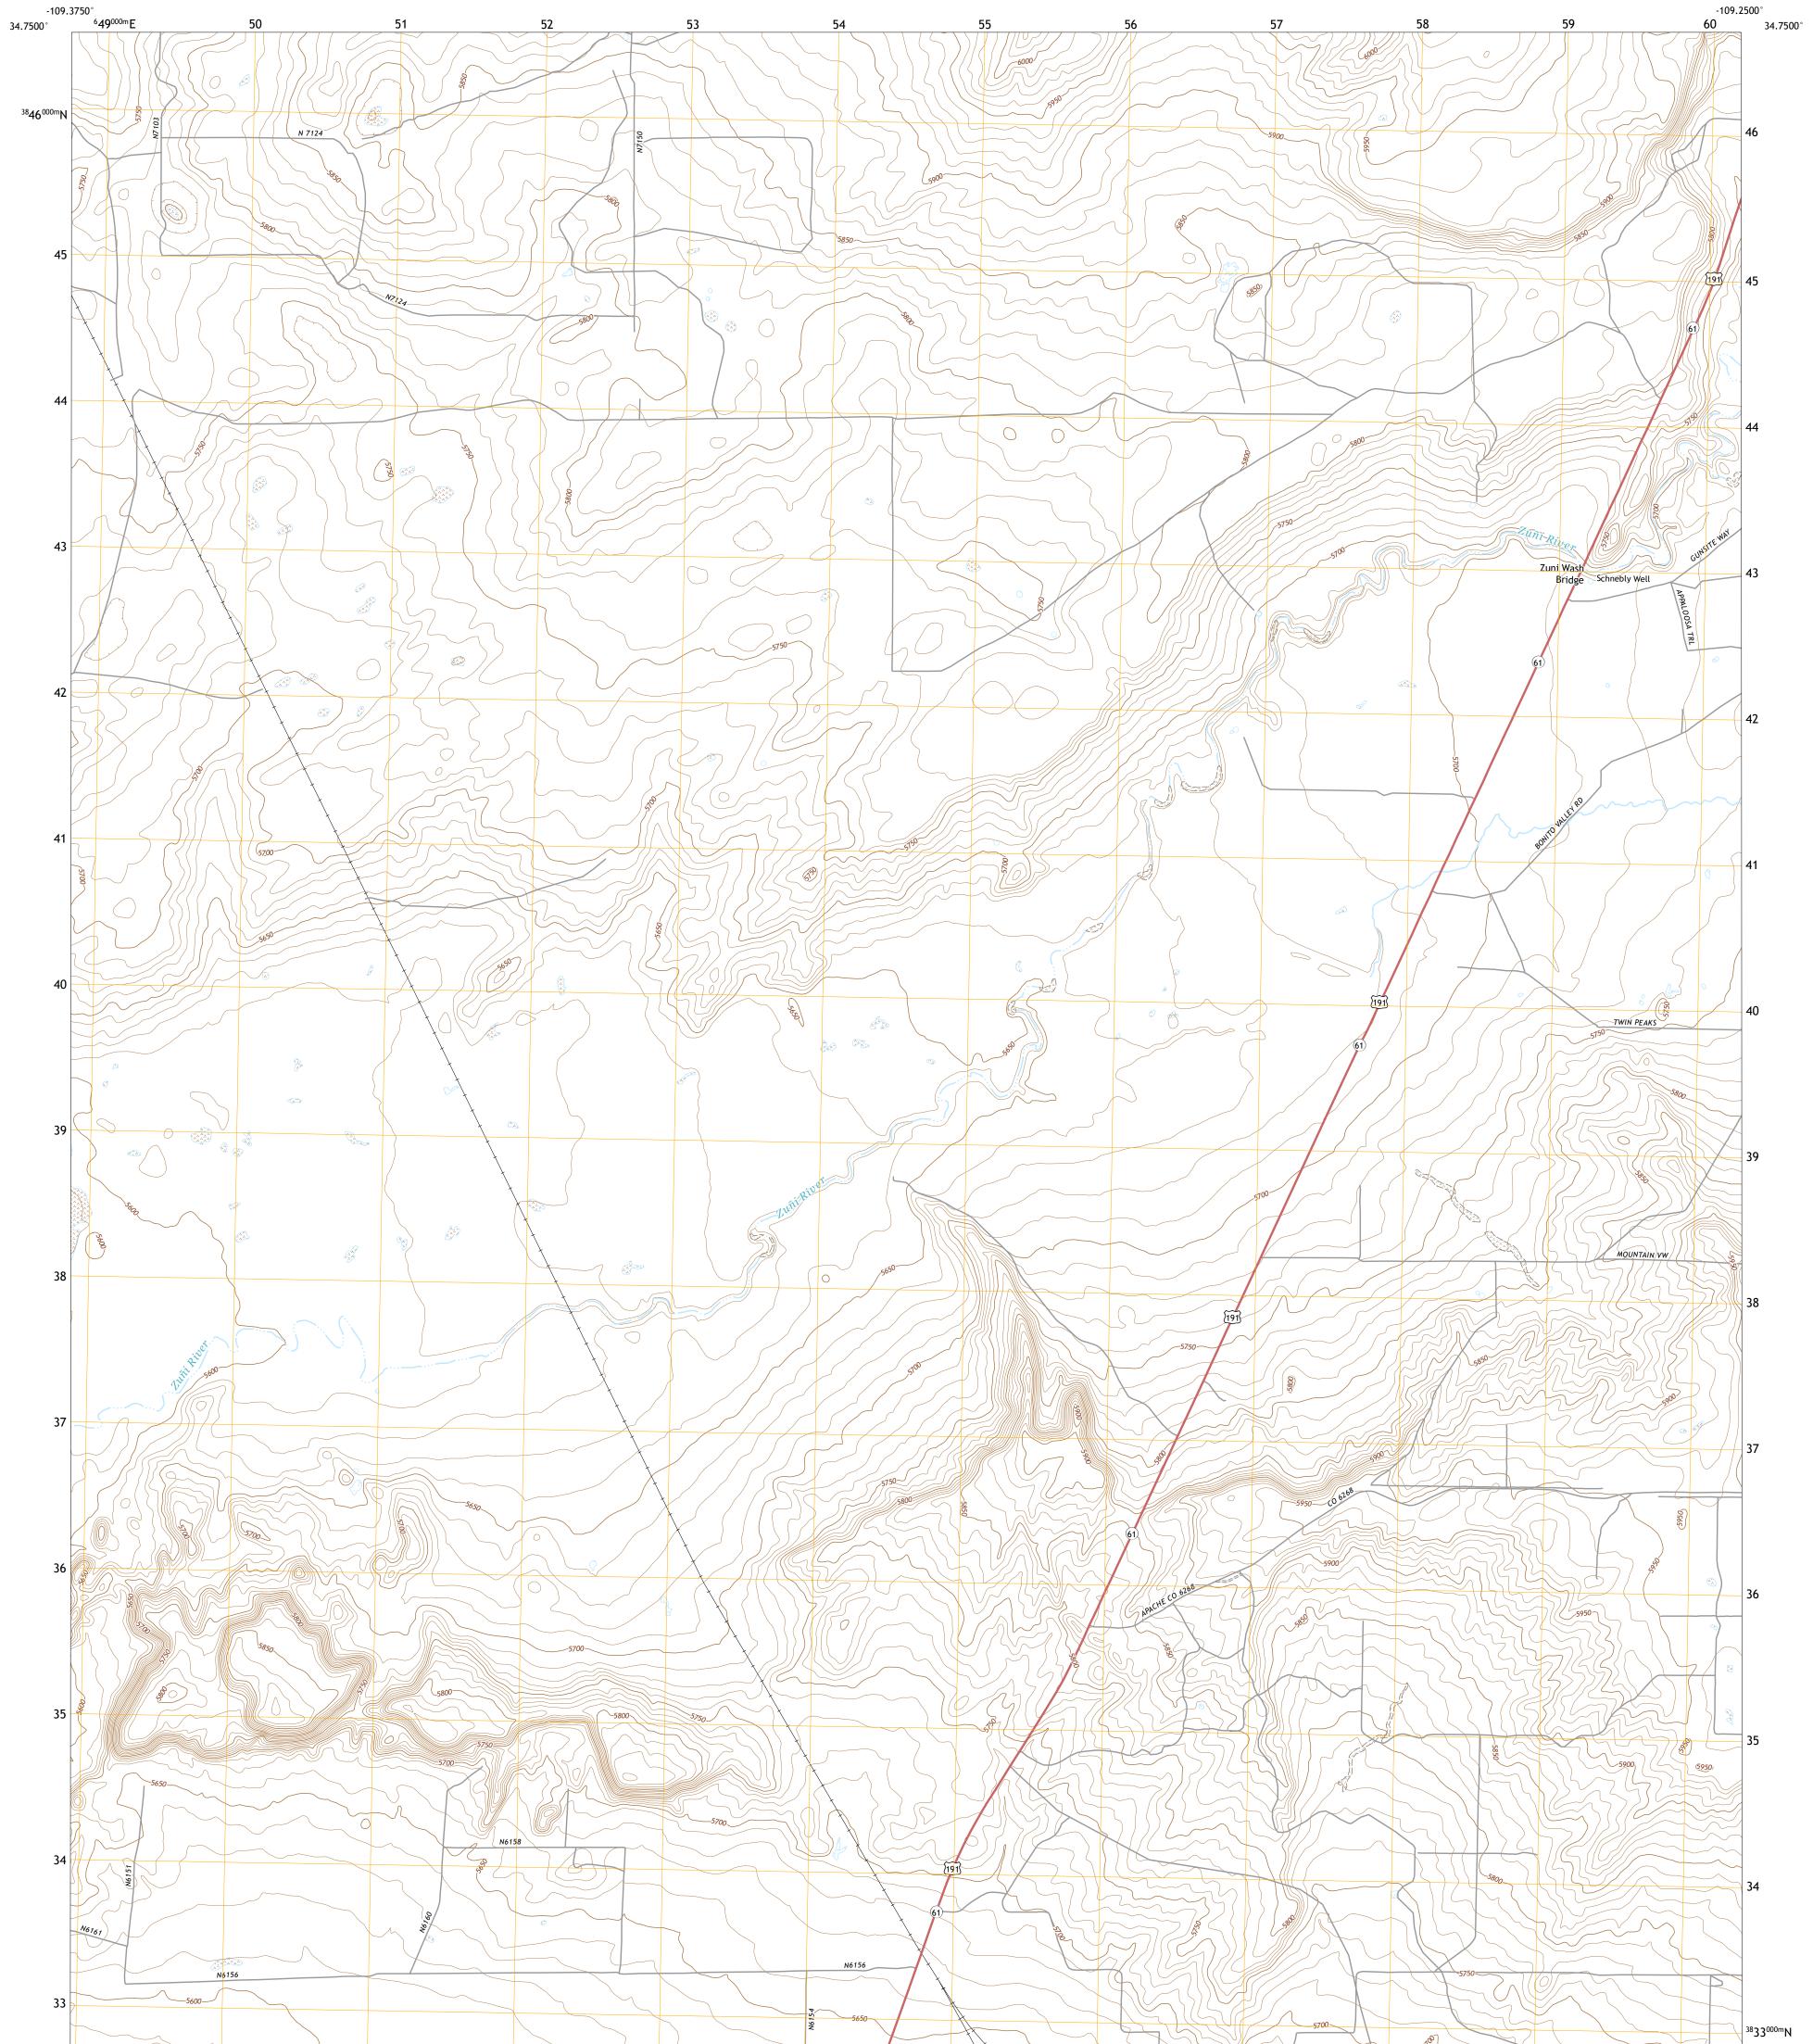

## U.S. DEPARTMENT OF THE INTERIOR U.S. GEOLOGICAL SURVEY

SCHNEBLY WELL QUADRANGLE ARIZONA - APACHE COUNTY 7.5-MINUTE SERIES

Produced by the United States Geological Survey North American Datum of 1983 (NAD83) World Geodetic System of 1984 (WGS84). Projection and 1 000-meter grid:Universal Transverse Mercator, Zone 125 This map is not a legal document. Boundaries may be generalized for this map scale. Private lands within government reservations may not be shown. Obtain permission before entering private lands.

Imagery......NAIP, July 2019 - July 2019 Roads......GNIS, 1980 - 2018 Names......GNIS, 1980 - 2017 Hydrography......National Hydrography Dataset, 2002 - 2019 Contours.....National Elevation Dataset, 1999 Boundaries.....Multiple sources; see metadata file 2019 - 2021 Public Land Survey System......BLM, 2017 Wetlands......BLM, 2017