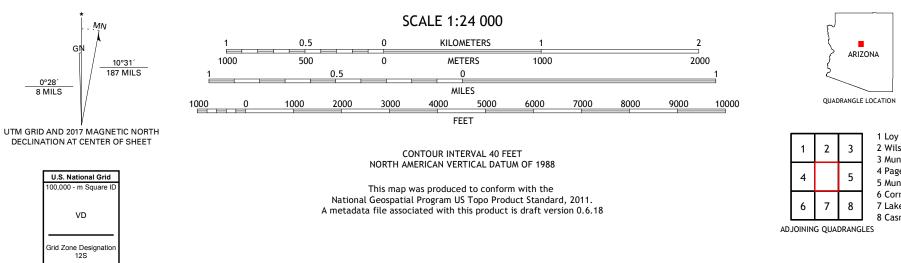

## U.S. DEPARTMENT OF THE INTERIOR U.S. GEOLOGICAL SURVEY

USSI STRATE

SEDONA QUADRANGLE ARIZONA 7.5-MINUTE SERIES

Produced by the United States Geological Survey North American Datum of 1983 (NAD83) World Geodetic System of 1984 (WGS84). Projection and 1 000-meter grid:Universal Transverse Mercator, Zone 12S This map is not a legal document. Boundaries may be generalized for this map scale. Private lands within government reservations may not be shown. Obtain permission before entering private lands.

1 Loy Butte

3 Munds Park 4 Page Springs

6 Cornville