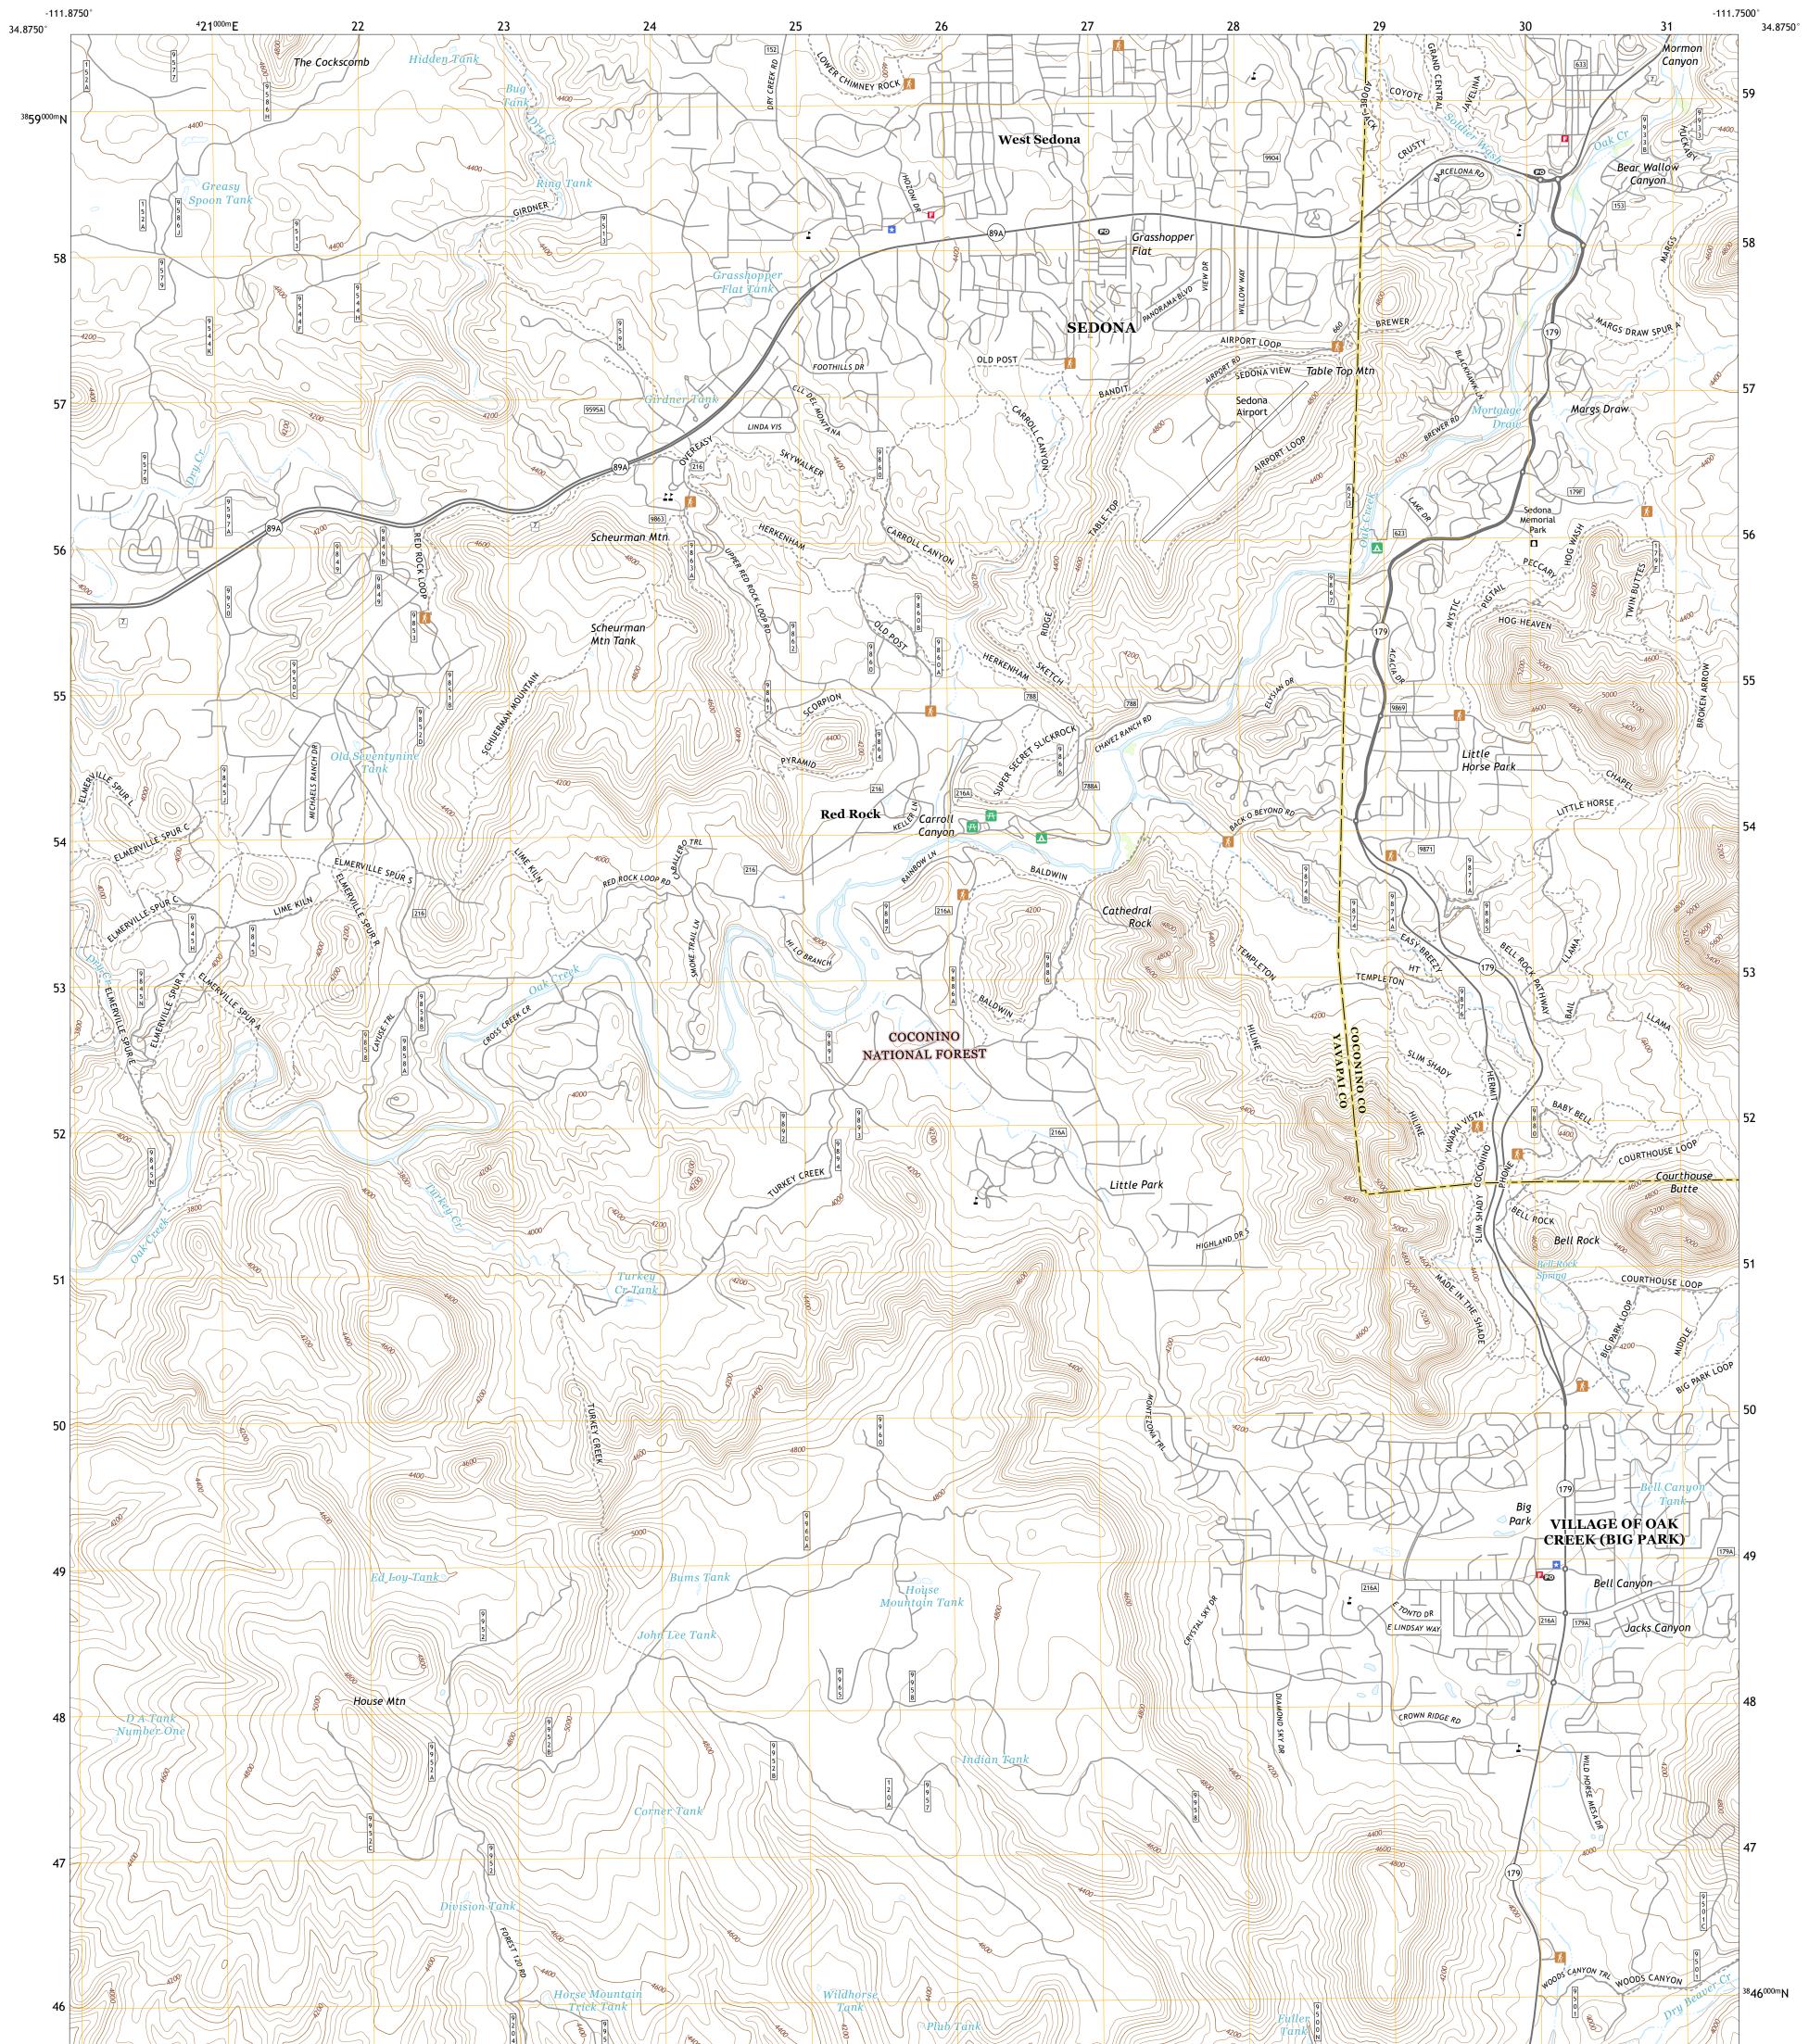

## U.S. DEPARTMENT OF THE INTERIOR U.S. GEOLOGICAL SURVEY

USSI STRATE

SEDONA QUADRANGLE ARIZONA 7.5-MINUTE SERIES

Produced by the United States Geological Survey North American Datum of 1983 (NAD83) World Geodetic System of 1984 (WGS84). Projection and 1 000-meter grid:Universal Transverse Mercator, Zone 12S This map is not a legal document. Boundaries may be generalized for this map scale. Private lands within government reservations may not be shown. Obtain permission before entering private lands.