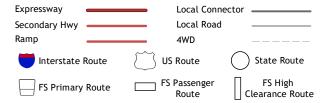

ROAD CLASSIFICATION

Check with local Forest Service unit for current travel conditions and restrictions.

2021