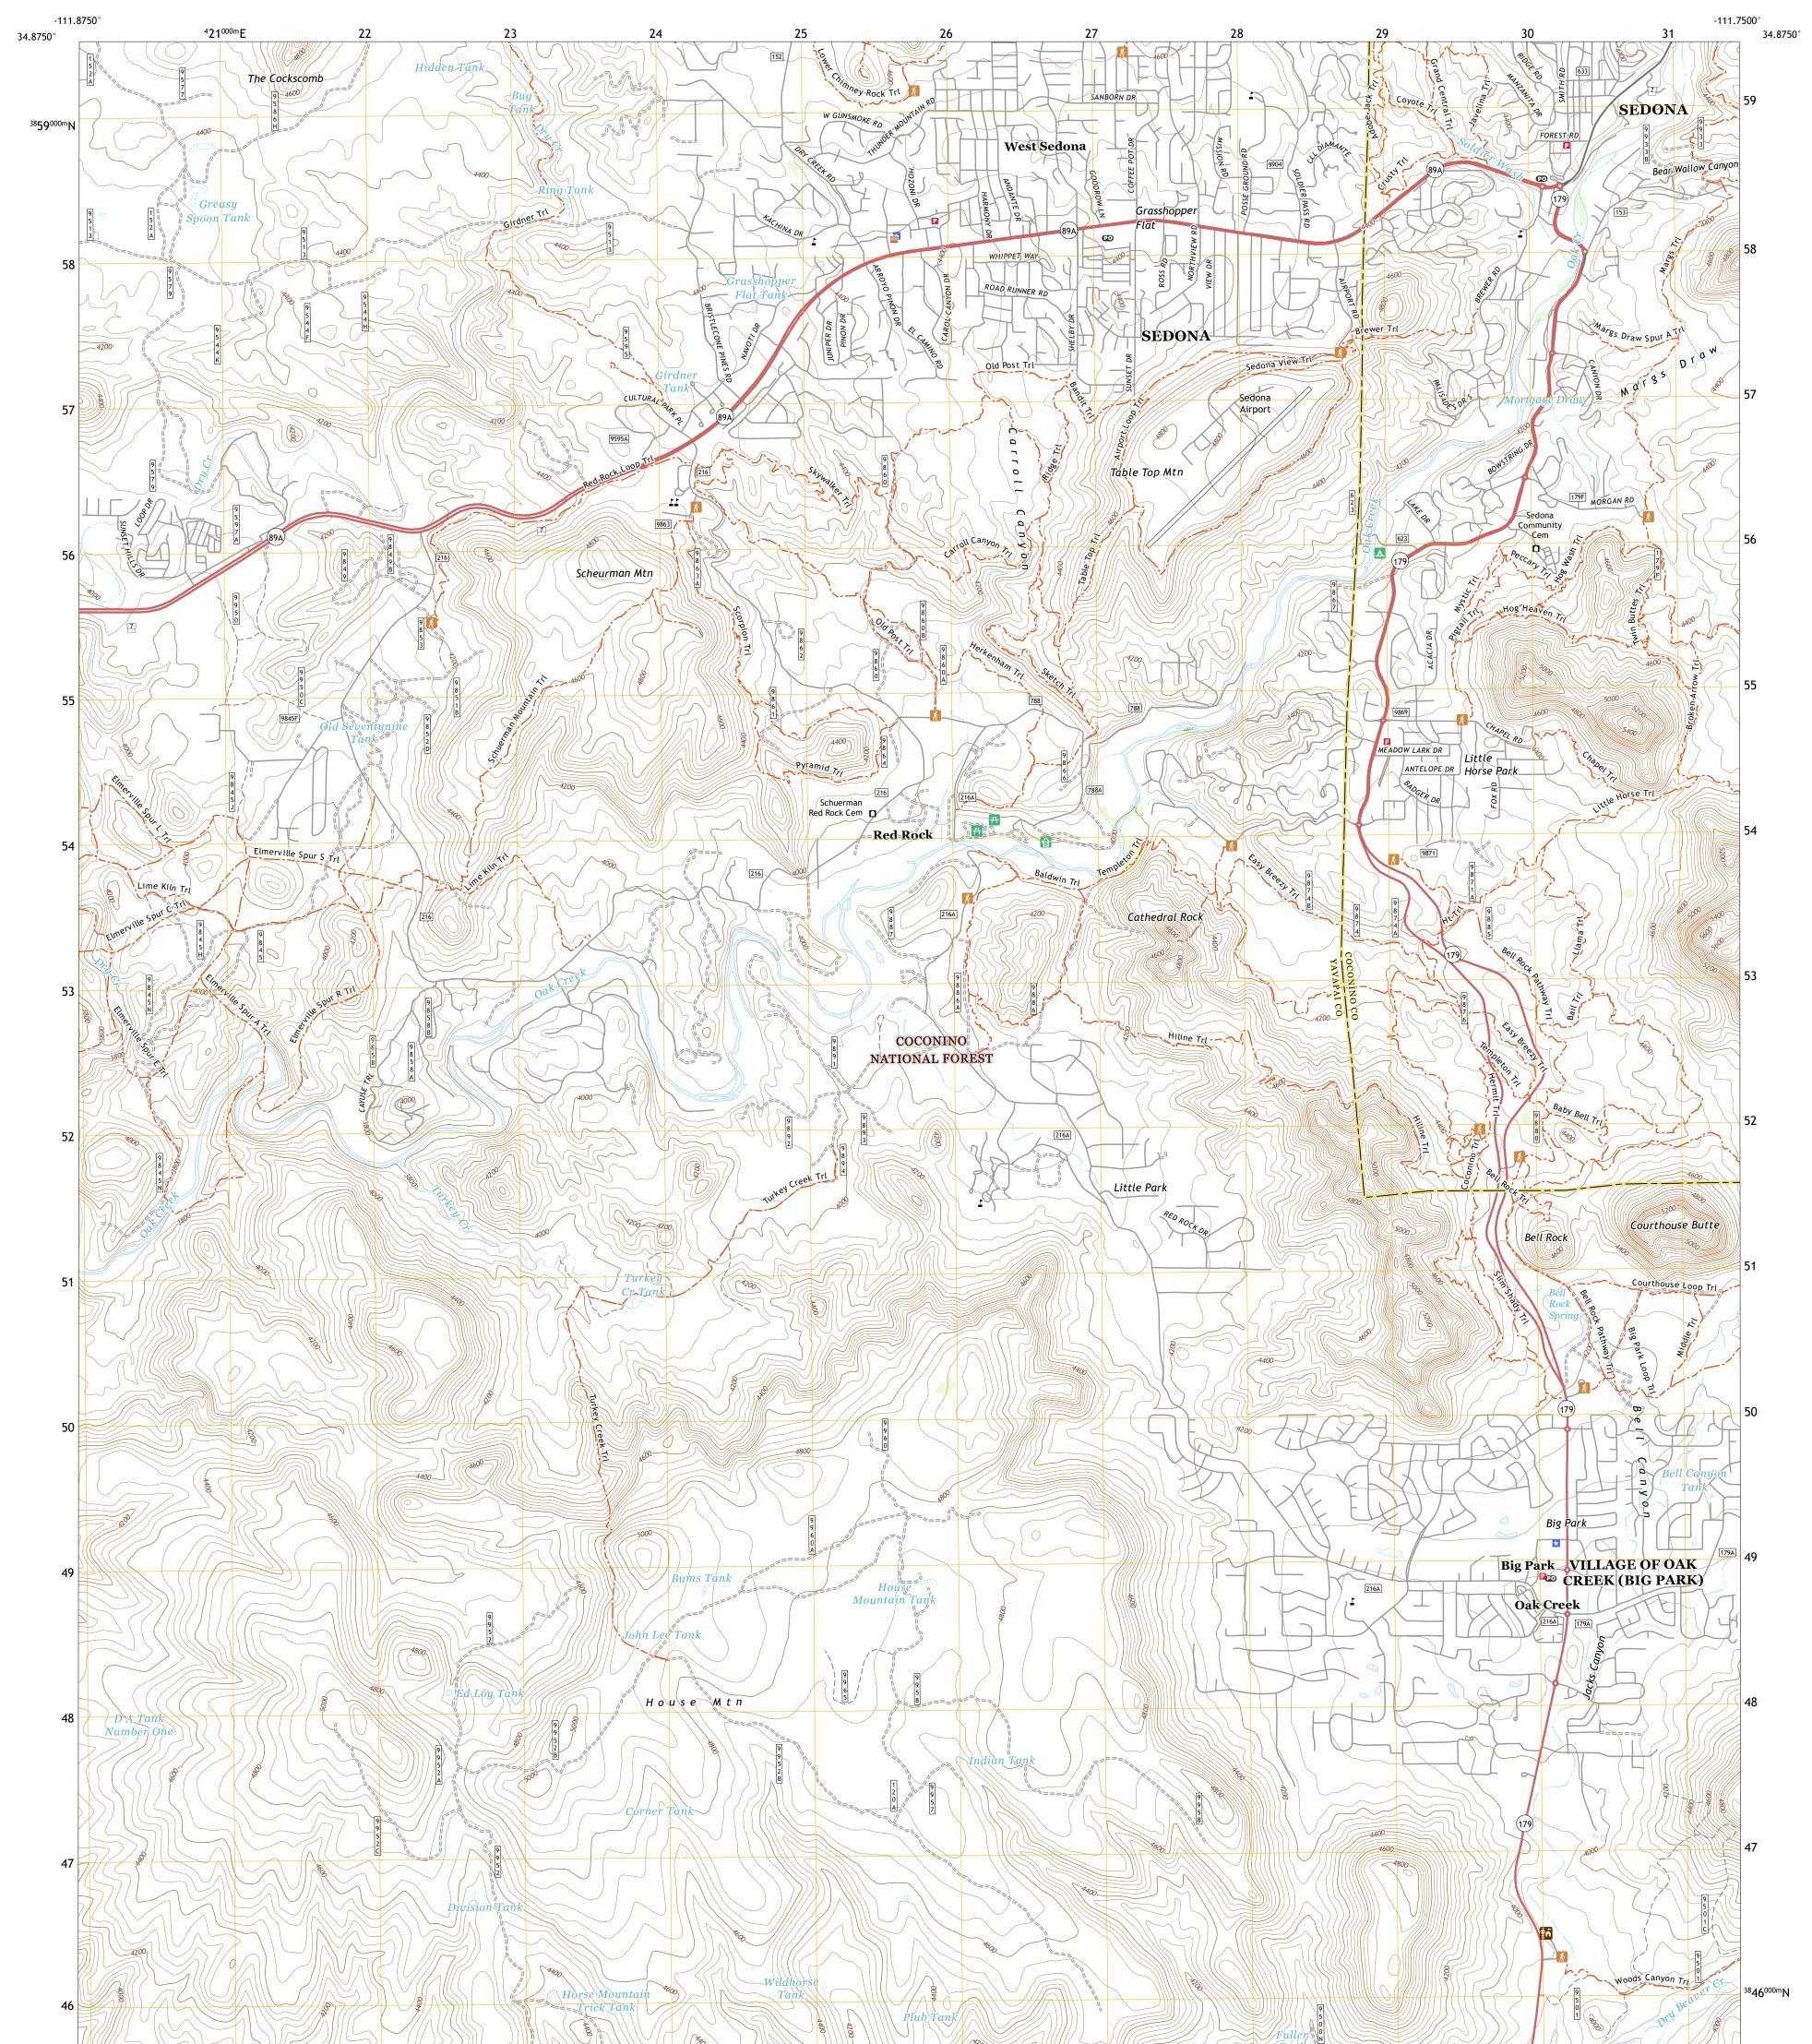

## U.S. DEPARTMENT OF THE INTERIOR U.S. GEOLOGICAL SURVEY

POREST SERVICE ULSS BULLSS BUL SEDONA QUADRANGLE ARIZONA 7.5-MINUTE SERIES

Produced by the United States Geological Survey North American Datum of 1983 (NAD83) World Geodetic System of 1984 (WGS84). Projection and 1 000-meter grid:Universal Transverse Mercator, Zone 12S This map is not a legal document. Boundaries may be generalized for this map scale. Private lands within government reservations may not be shown. Obtain permission before entering private lands.