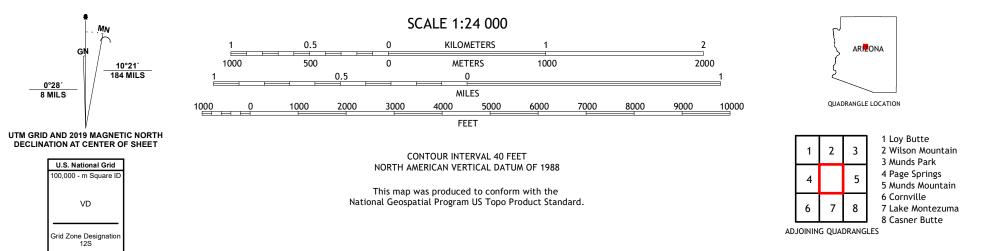

## U.S. DEPARTMENT OF THE INTERIOR U.S. GEOLOGICAL SURVEY

POREST SERVICE ULSS BULLSS BUL SEDONA QUADRANGLE ARIZONA 7.5-MINUTE SERIES

Produced by the United States Geological Survey North American Datum of 1983 (NAD83) World Geodetic System of 1984 (WGS84). Projection and 1 000-meter grid:Universal Transverse Mercator, Zone 12S This map is not a legal document. Boundaries may be generalized for this map scale. Private lands within government reservations may not be shown. Obtain permission before entering private lands.