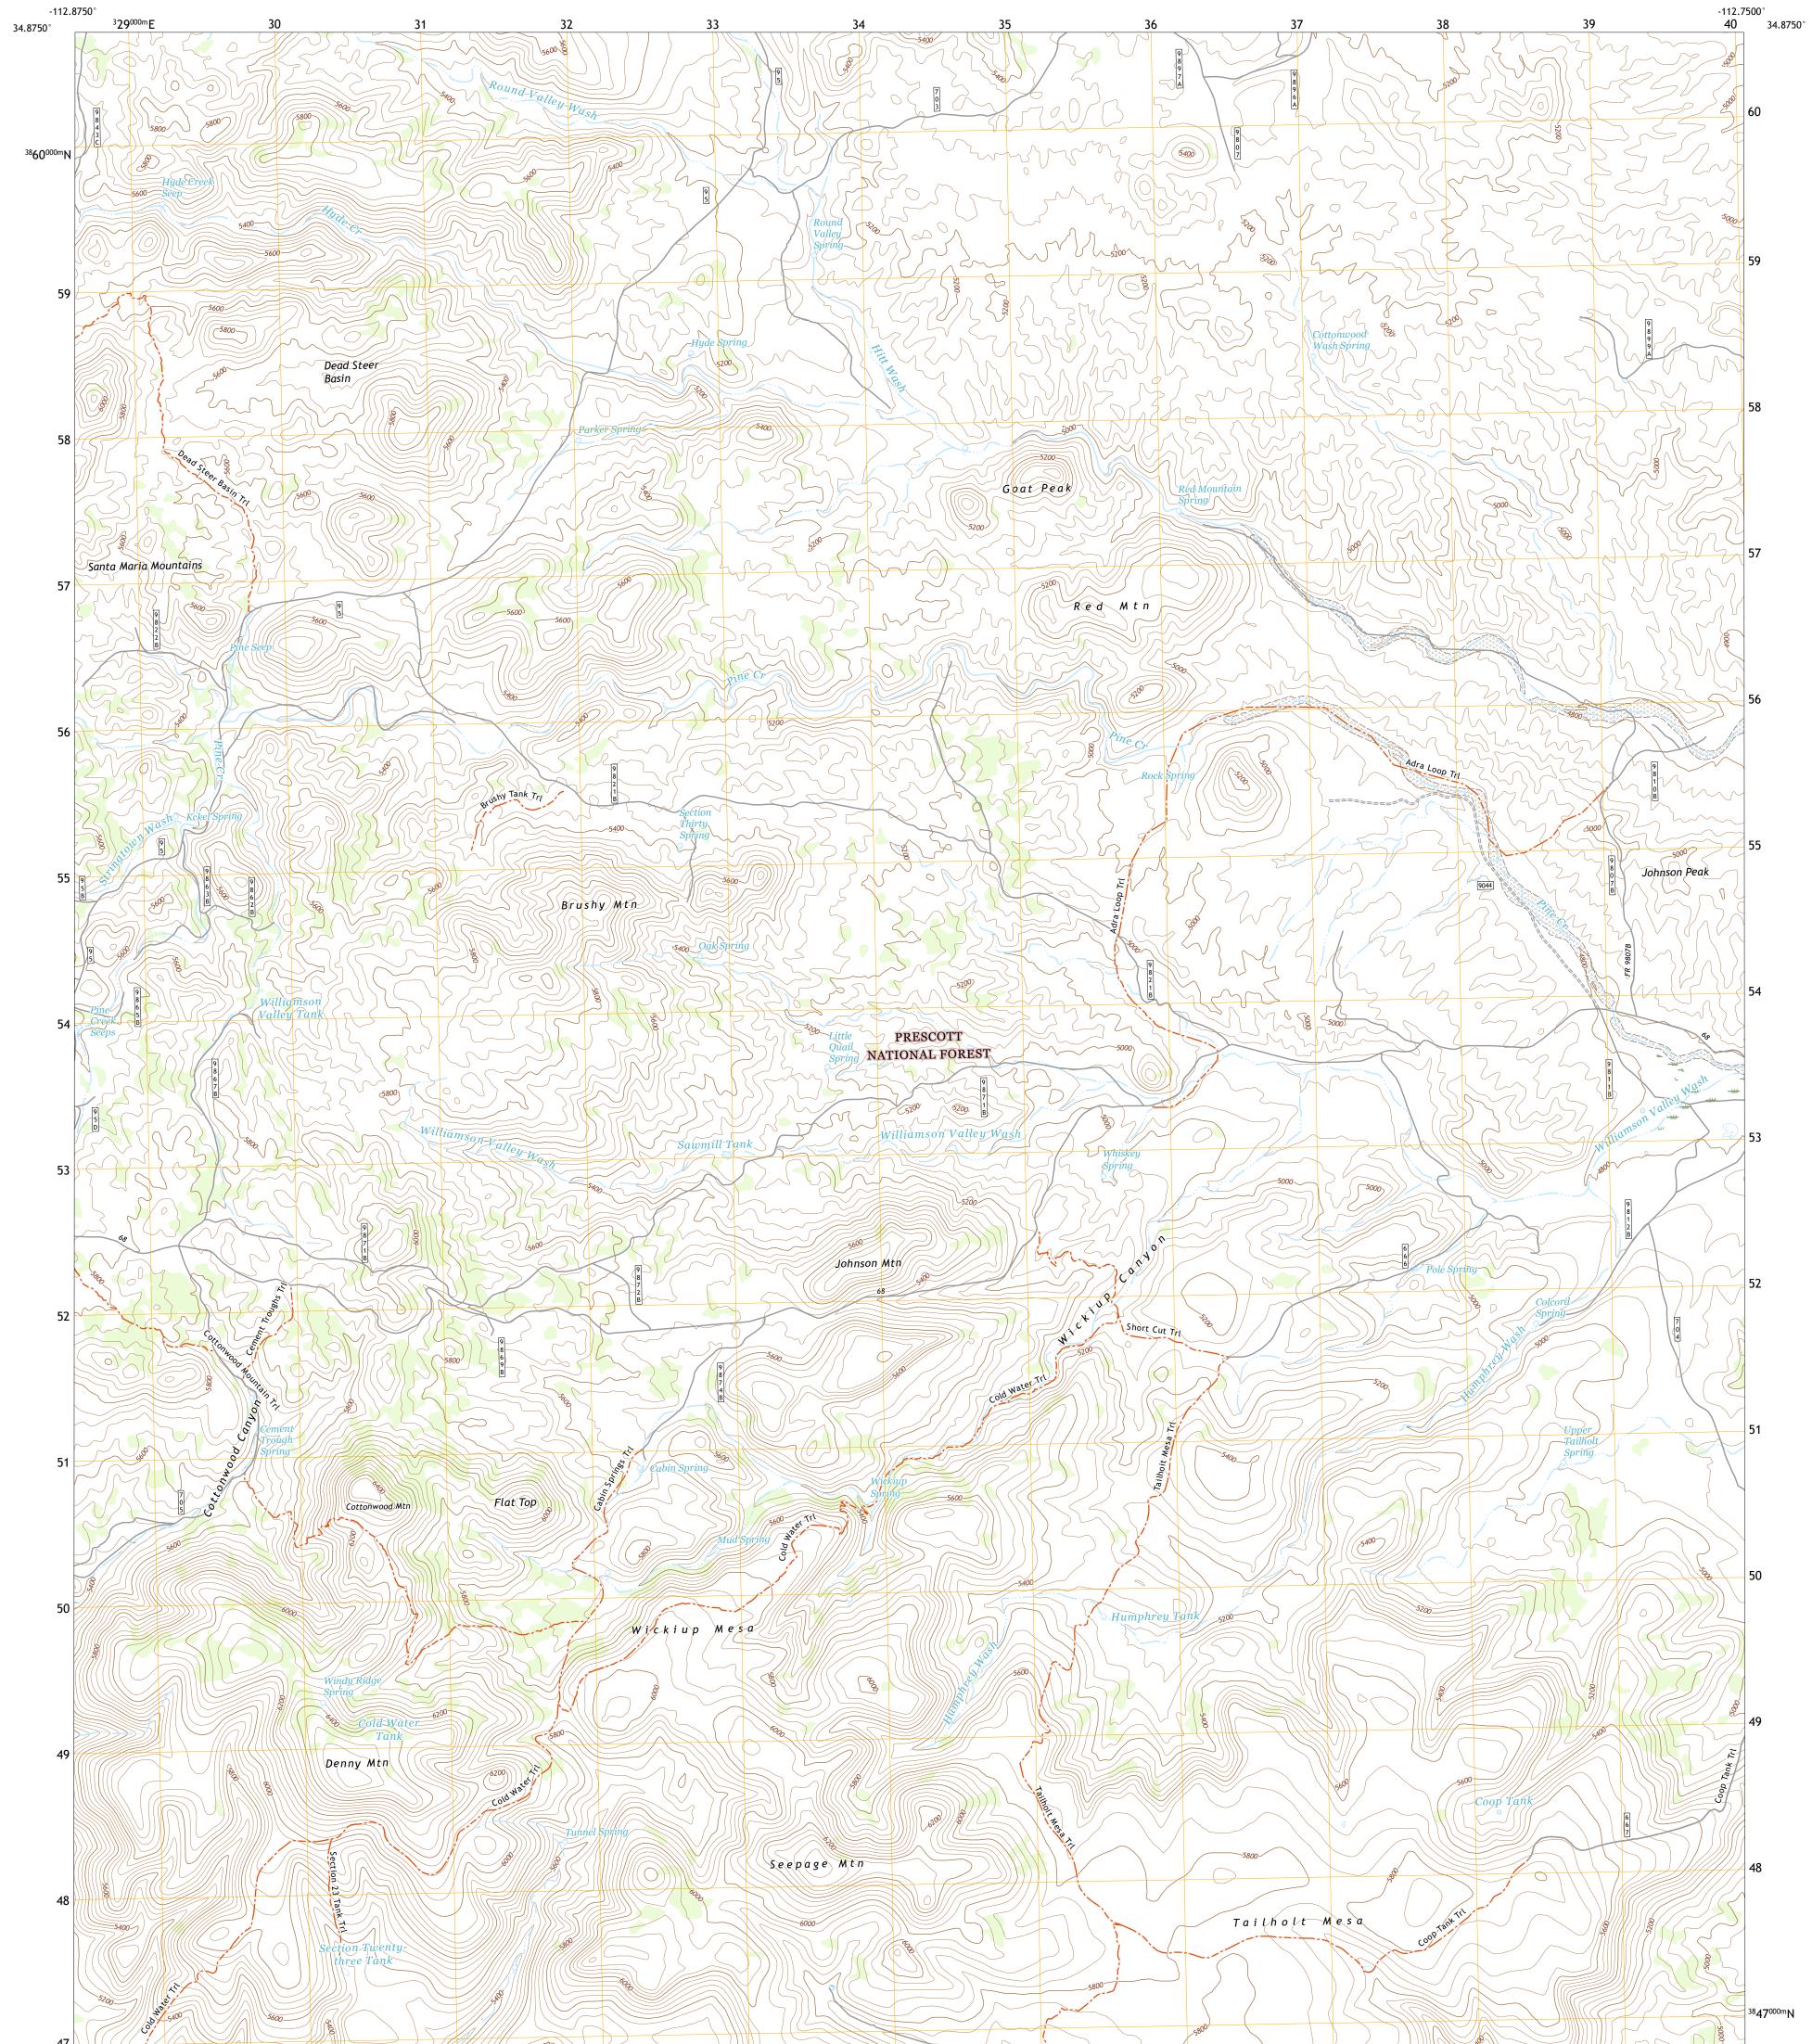

## U.S. DEPARTMENT OF THE INTERIOR U.S. GEOLOGICAL SURVEY

TORIST STRUCE

SEEPAGE MOUNTAIN QUADRANGLE ARIZONA - YAVAPAI COUNTY 7.5-MINUTE SERIES

Produced by the United States Geological Survey North American Datum of 1983 (NAD83) World Geodetic System of 1984 (WGS84). Projection and 1 000-meter grid:Universal Transverse Mercator, Zone 12S This map is not a legal document. Boundaries may be generalized for this map scale. Private lands within government reservations may not be shown. Obtain permission before entering private lands.