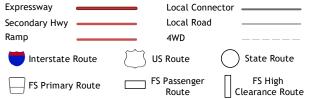

ROAD CLASSIFICATION

Check with local Forest Service unit for current travel conditions and restrictions.

SEEPAGE MOUNTAIN, AZ

2021

NGA REF NO. U S G S X 2 4 K 4 0 4 6 3