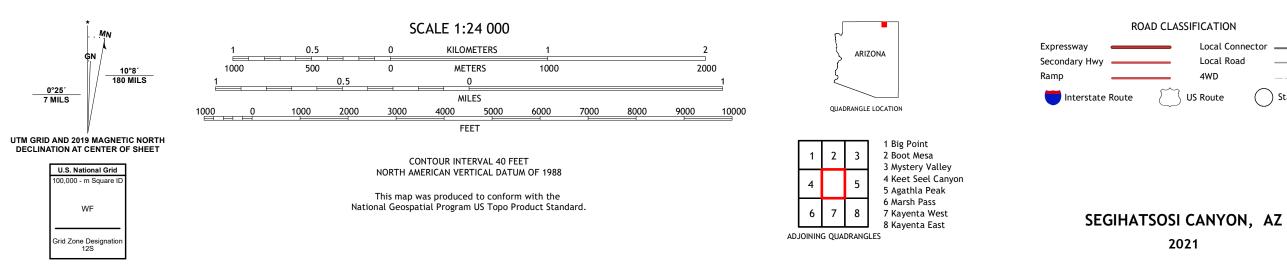

## SEGIHATSOSI CANYON QUADRANGLE ARIZONA - NAVAJO COUNTY 7.5-MINUTE SERIES

Produced by the United States Geological Survey North American Datum of 1983 (NAD83) World Geodetic System of 1984 (WGS84). Projection and 1 000-meter grid:Universal Transverse Mercator, Zone 125 This map is not a legal document. Boundaries may be generalized for this map scale. Private lands within government reservations may not be shown. Obtain permission before entering private lands.