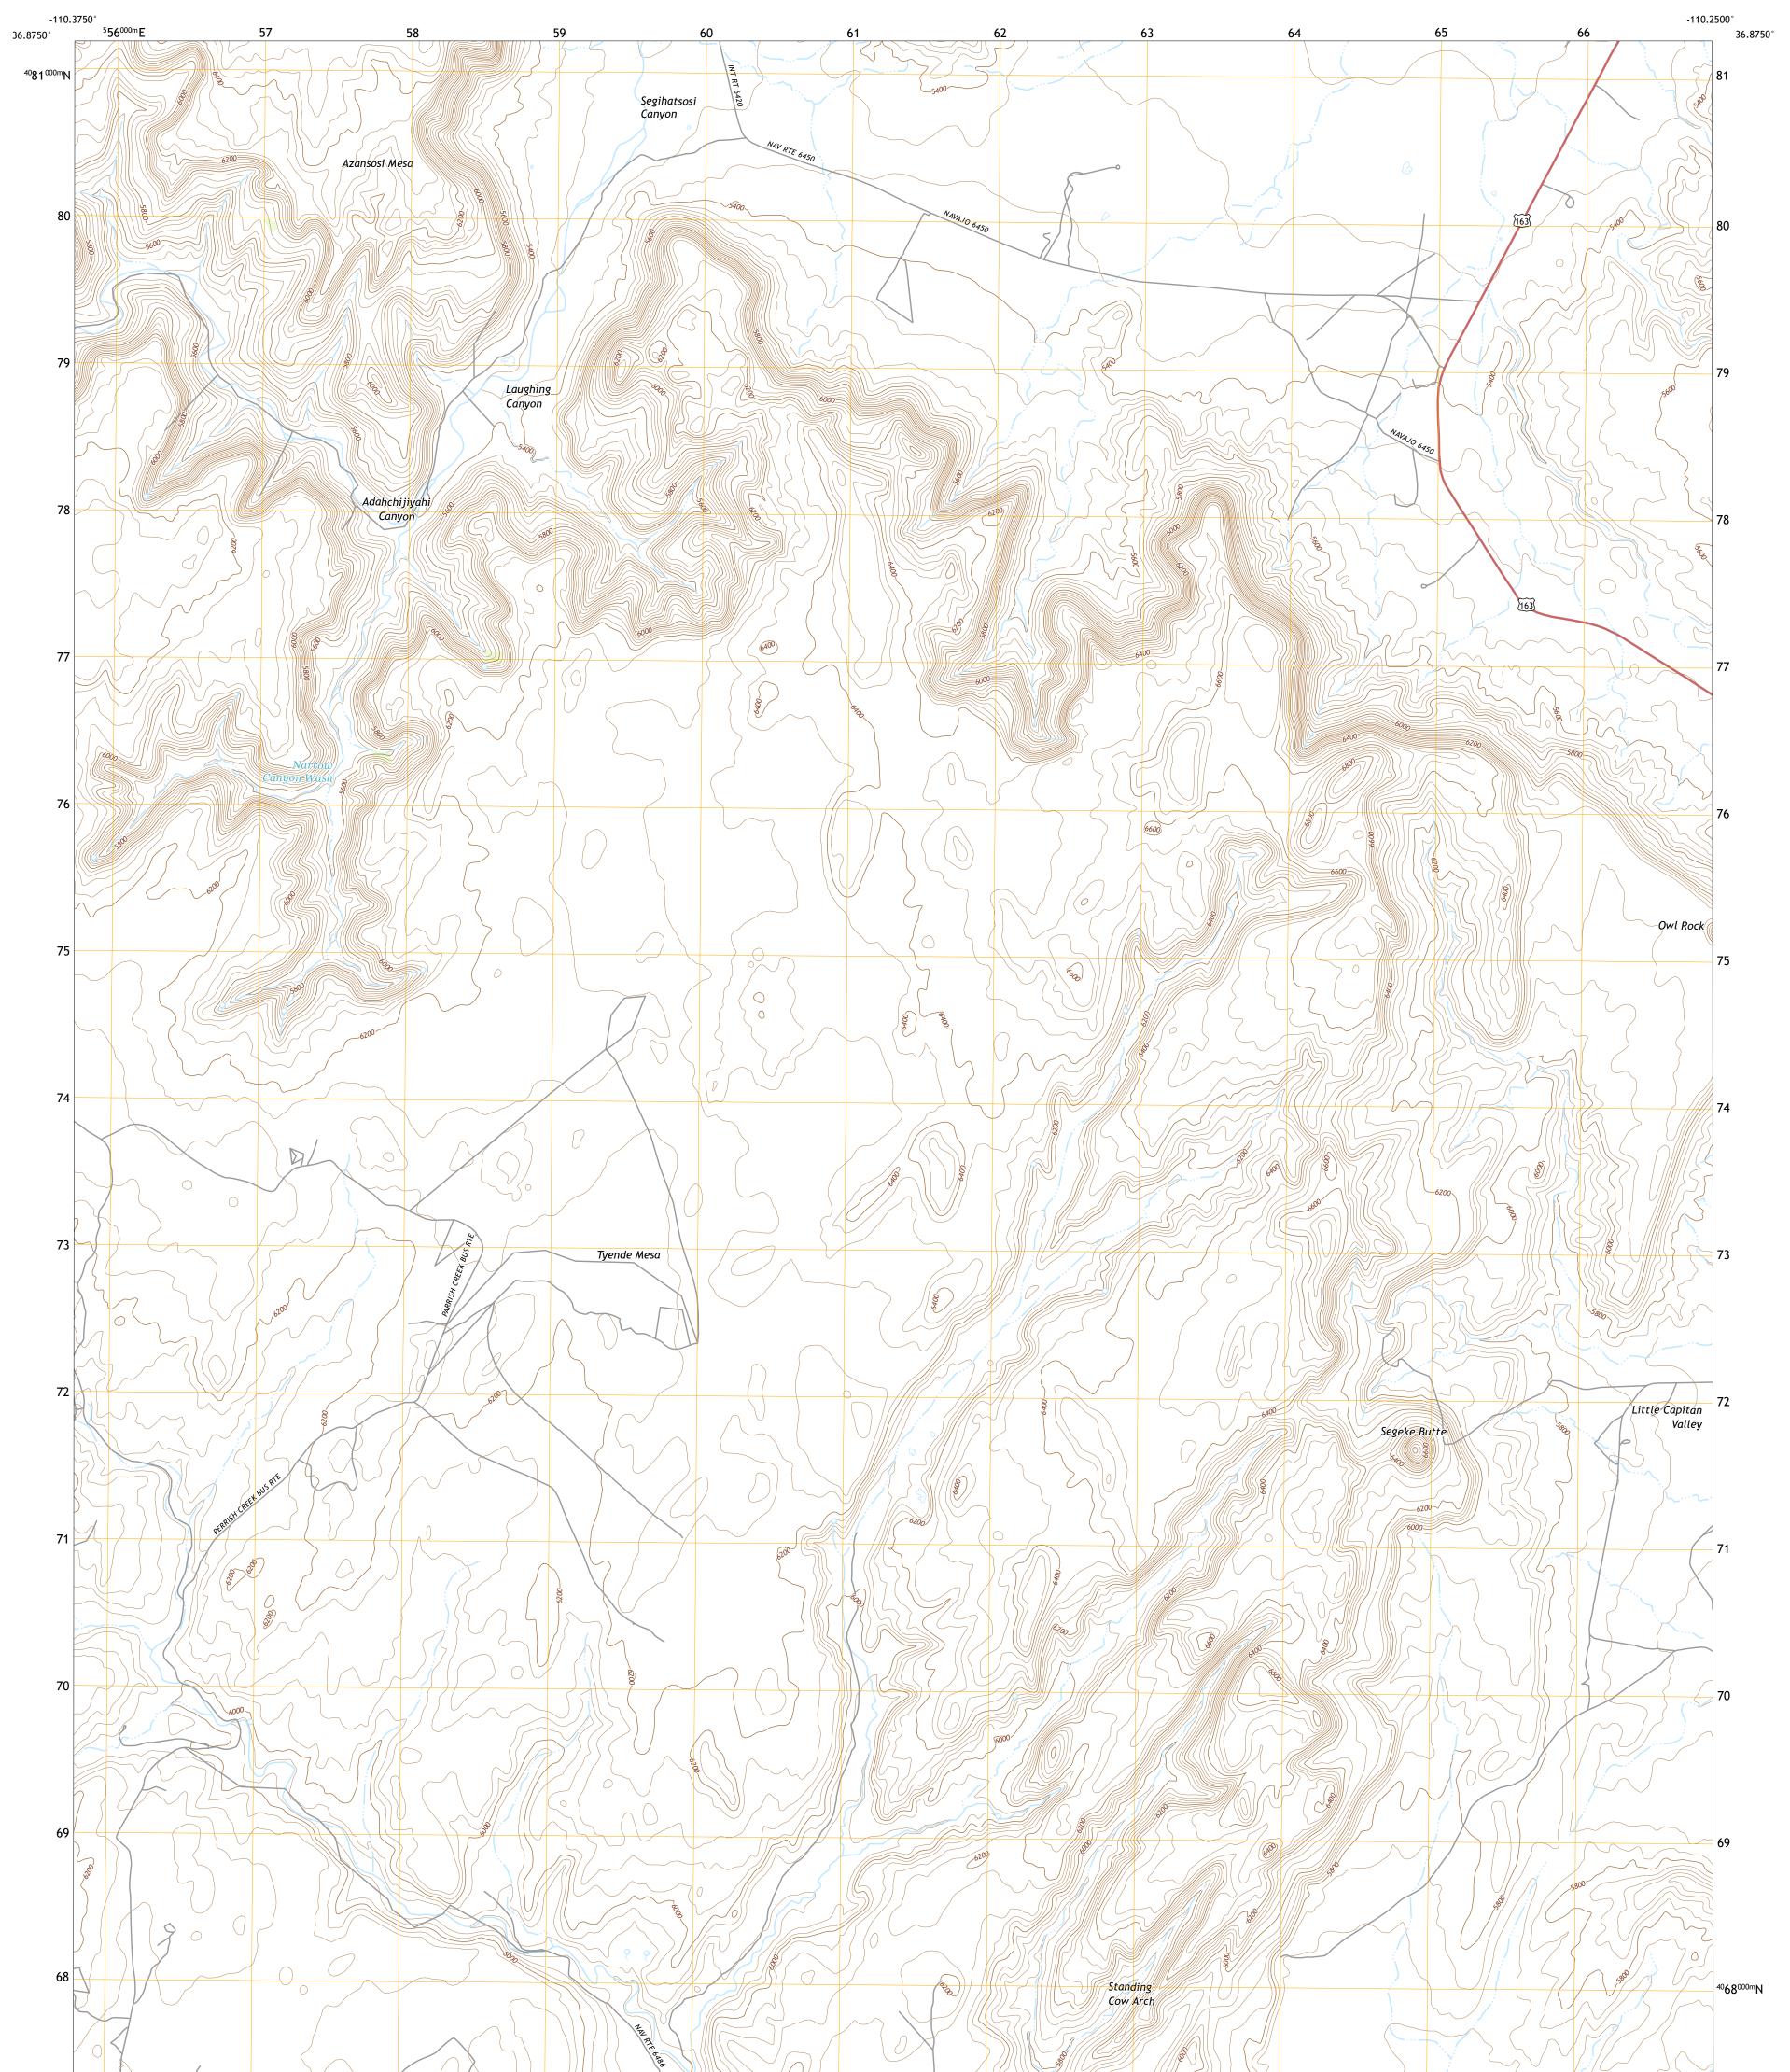

## SEGIHATSOSI CANYON QUADRANGLE ARIZONA - NAVAJO COUNTY 7.5-MINUTE SERIES

Produced by the United States Geological Survey North American Datum of 1983 (NAD83) World Geodetic System of 1984 (WGS84). Projection and 1 000-meter grid:Universal Transverse Mercator, Zone 125 This map is not a legal document. Boundaries may be generalized for this map scale. Private lands within government reservations may not be shown. Obtain permission before entering private lands.

 Imagery......NAIP, July 2019 - July 2019

 Roads......NAIP, July 2019 - July 2019

 Roads......Naipartering

 Names.......GNIS, 1980 - 2021

 Hydrography......Rational Hydrography Dataset, 2002 - 2020

 Contours......National Elevation Dataset, 1999

 Boundaries......Multiple sources; see metadata file 2019 - 2021

 Public Land Survey System.......BLM, 2017

 Wetlands......FWS National Wetlands Inventory Not Available

4WD