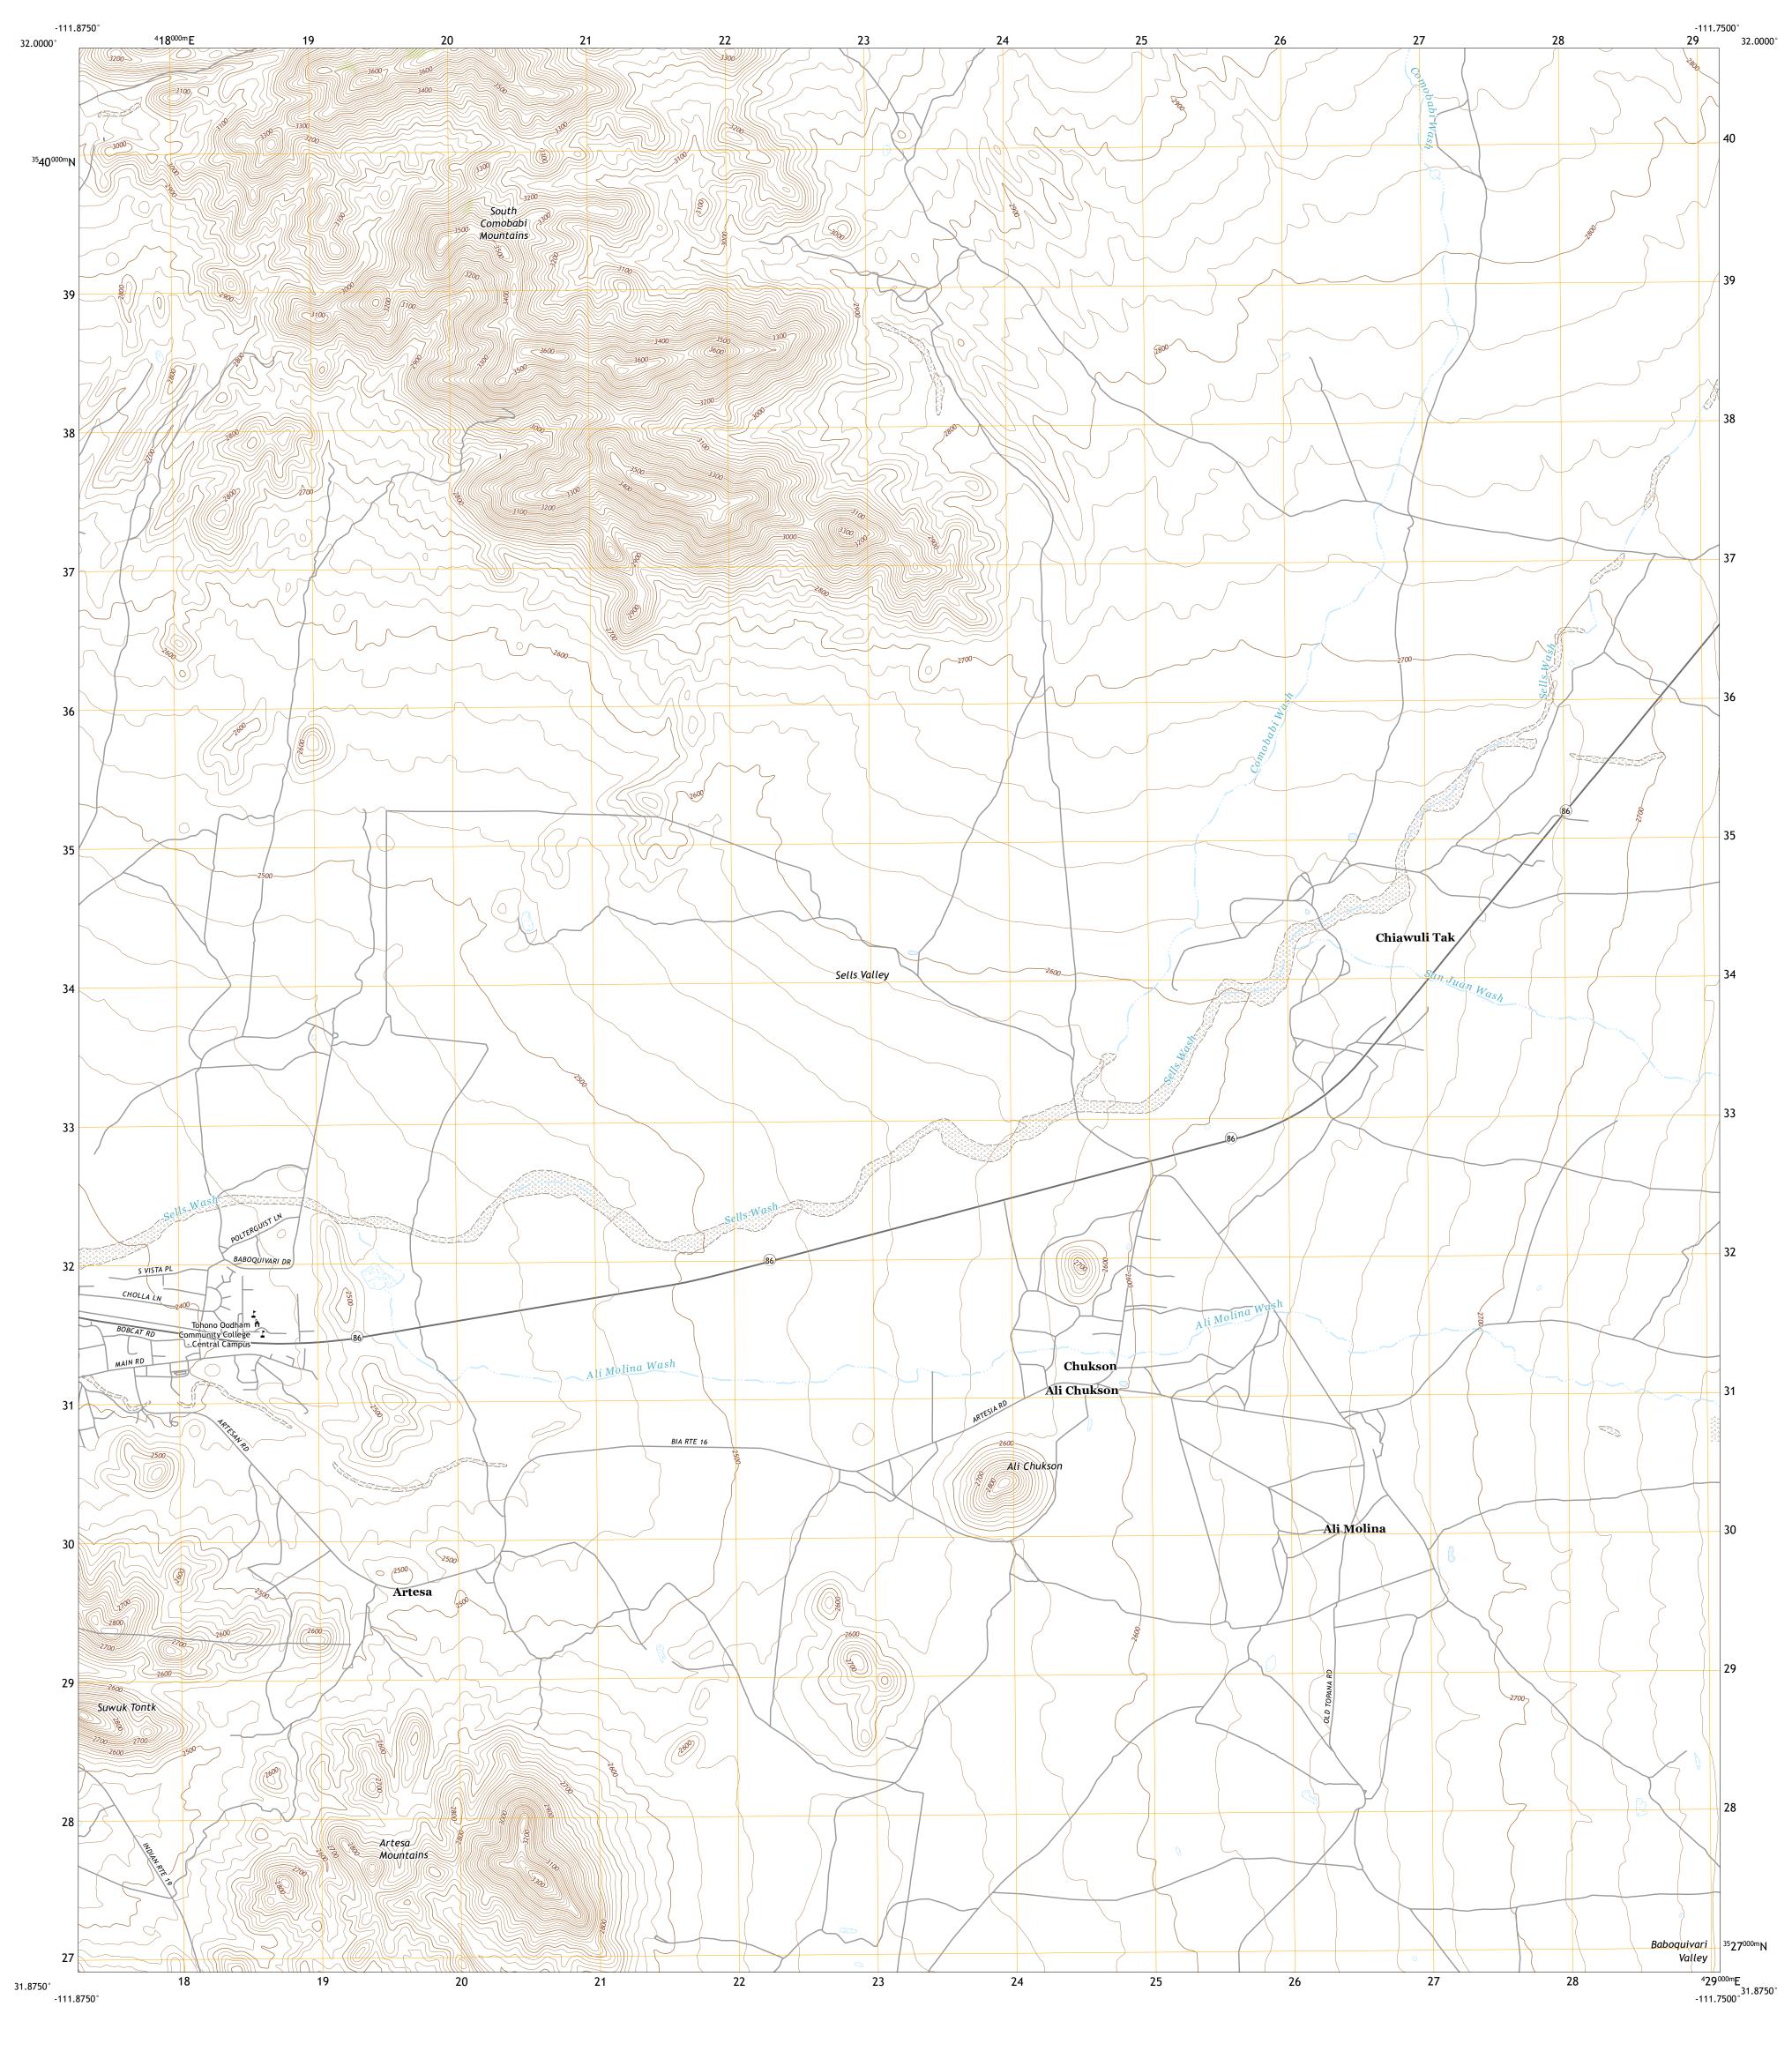

Produced by the United States Geological Survey

generalized for this map scale. Private lands within government reservations may not be shown. Obtain permission before

North American Datum of 1983 (NAD83) World Geodetic System of 1984 (WGS84). Projection and 1 000-meter grid:Universal Transverse Mercator, Zone 12R

This map is not a legal document. Boundaries may be

entering private lands.

Grid Zone Designation

12S

12R

32°N

This map was produced to conform with the National Geospatial Program US Topo Product Standard.

ARIZONA

QUADRANGLE LOCATION

ROAD CLASSIFICATION

US Route

Secondary Hwy

Interstate Route

Local Road

State Route