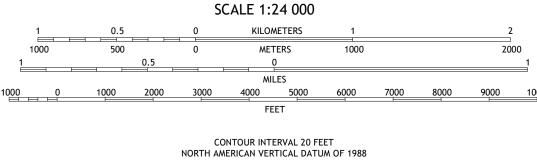

Produced by the United States Geological Survey

generalized for this map scale. Private lands within government reservations may not be shown. Obtain permission before

North American Datum of 1983 (NAD83) World Geodetic System of 1984 (WGS84). Projection and 1 000-meter grid:Universal Transverse Mercator, Zone 12R