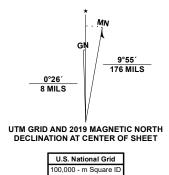

This map is not a legal document. Boundaries may be

entering private lands.

Grid Zone Designation

12S

12R

32°N

This map was produced to conform with the National Geospatial Program US Topo Product Standard.