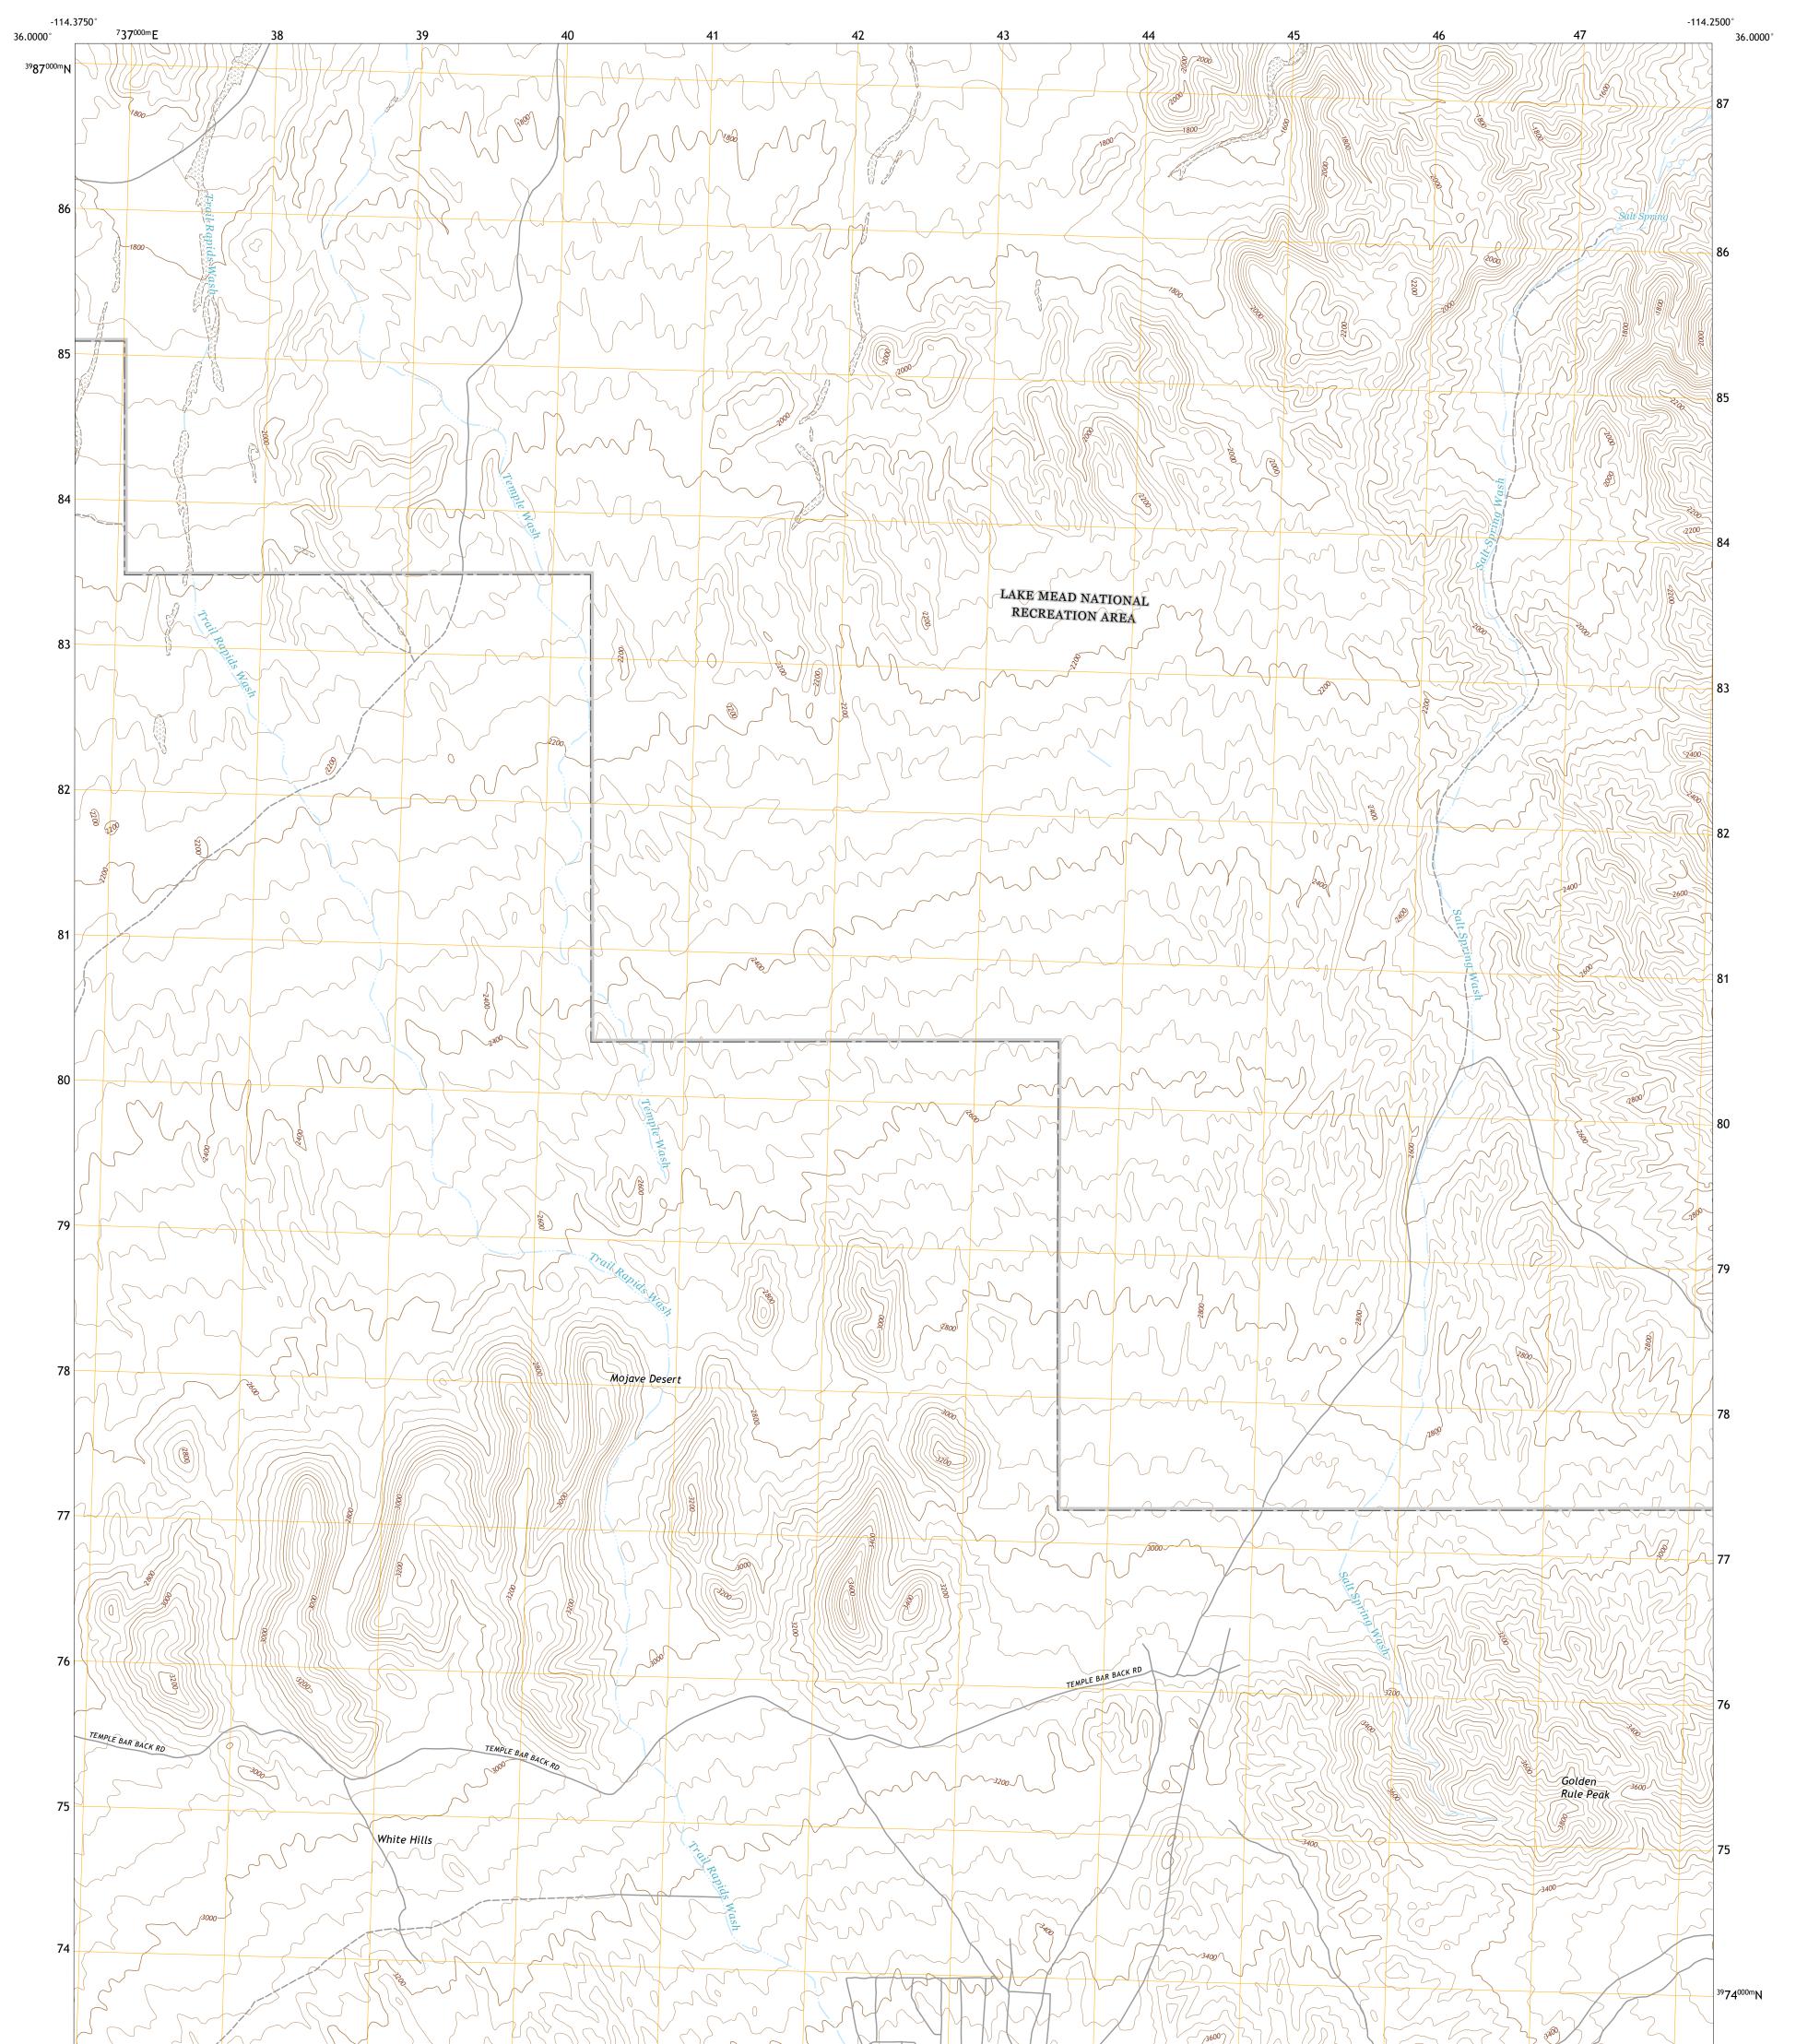

## SENATOR MOUNTAIN NE QUADRANGLE ARIZONA - MOHAVE COUNTY 7.5-MINUTE SERIES

Produced by the United States Geological Survey North American Datum of 1983 (NAD83) World Geodetic System of 1984 (WGS84). Projection and 1 000-meter grid:Universal Transverse Mercator, Zone 11S This map is not a legal document. Boundaries may be generalized for this map scale. Private lands within government reservations may not be shown. Obtain permission before entering private lands.

Imagery......NAIP, May 2015 - October 2015 Roads......ORIS, 1980 - 2011 Hydrography......GNIS, 1980 - 2011 Hydrography......National Hydrography Dataset, 2004 - 2015 Contours.....National Elevation Dataset, 2002 Boundaries.....Multiple sources; see metadata file 2016 - 2017 Public Land Survey System.....BLM, 2017 Wetlands.....BLM, 2017