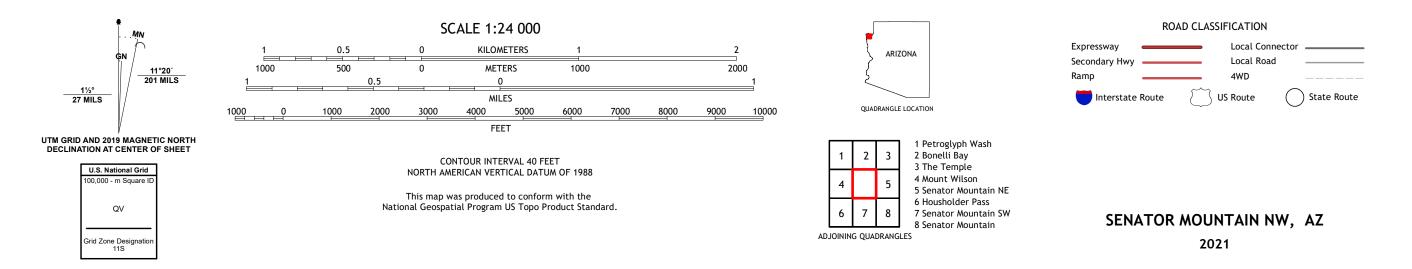

## SENATOR MOUNTAIN NW QUADRANGLE ARIZONA - MOHAVE COUNTY 7.5-MINUTE SERIES

Produced by the United States Geological Survey North American Datum of 1983 (NAD83) World Geodetic System of 1984 (WGS84). Projection and 1 000-meter grid:Universal Transverse Mercator, Zone 11S This map is not a legal document. Boundaries may be generalized for this map scale. Private lands within government reservations may not be shown. Obtain permission before entering private lands.