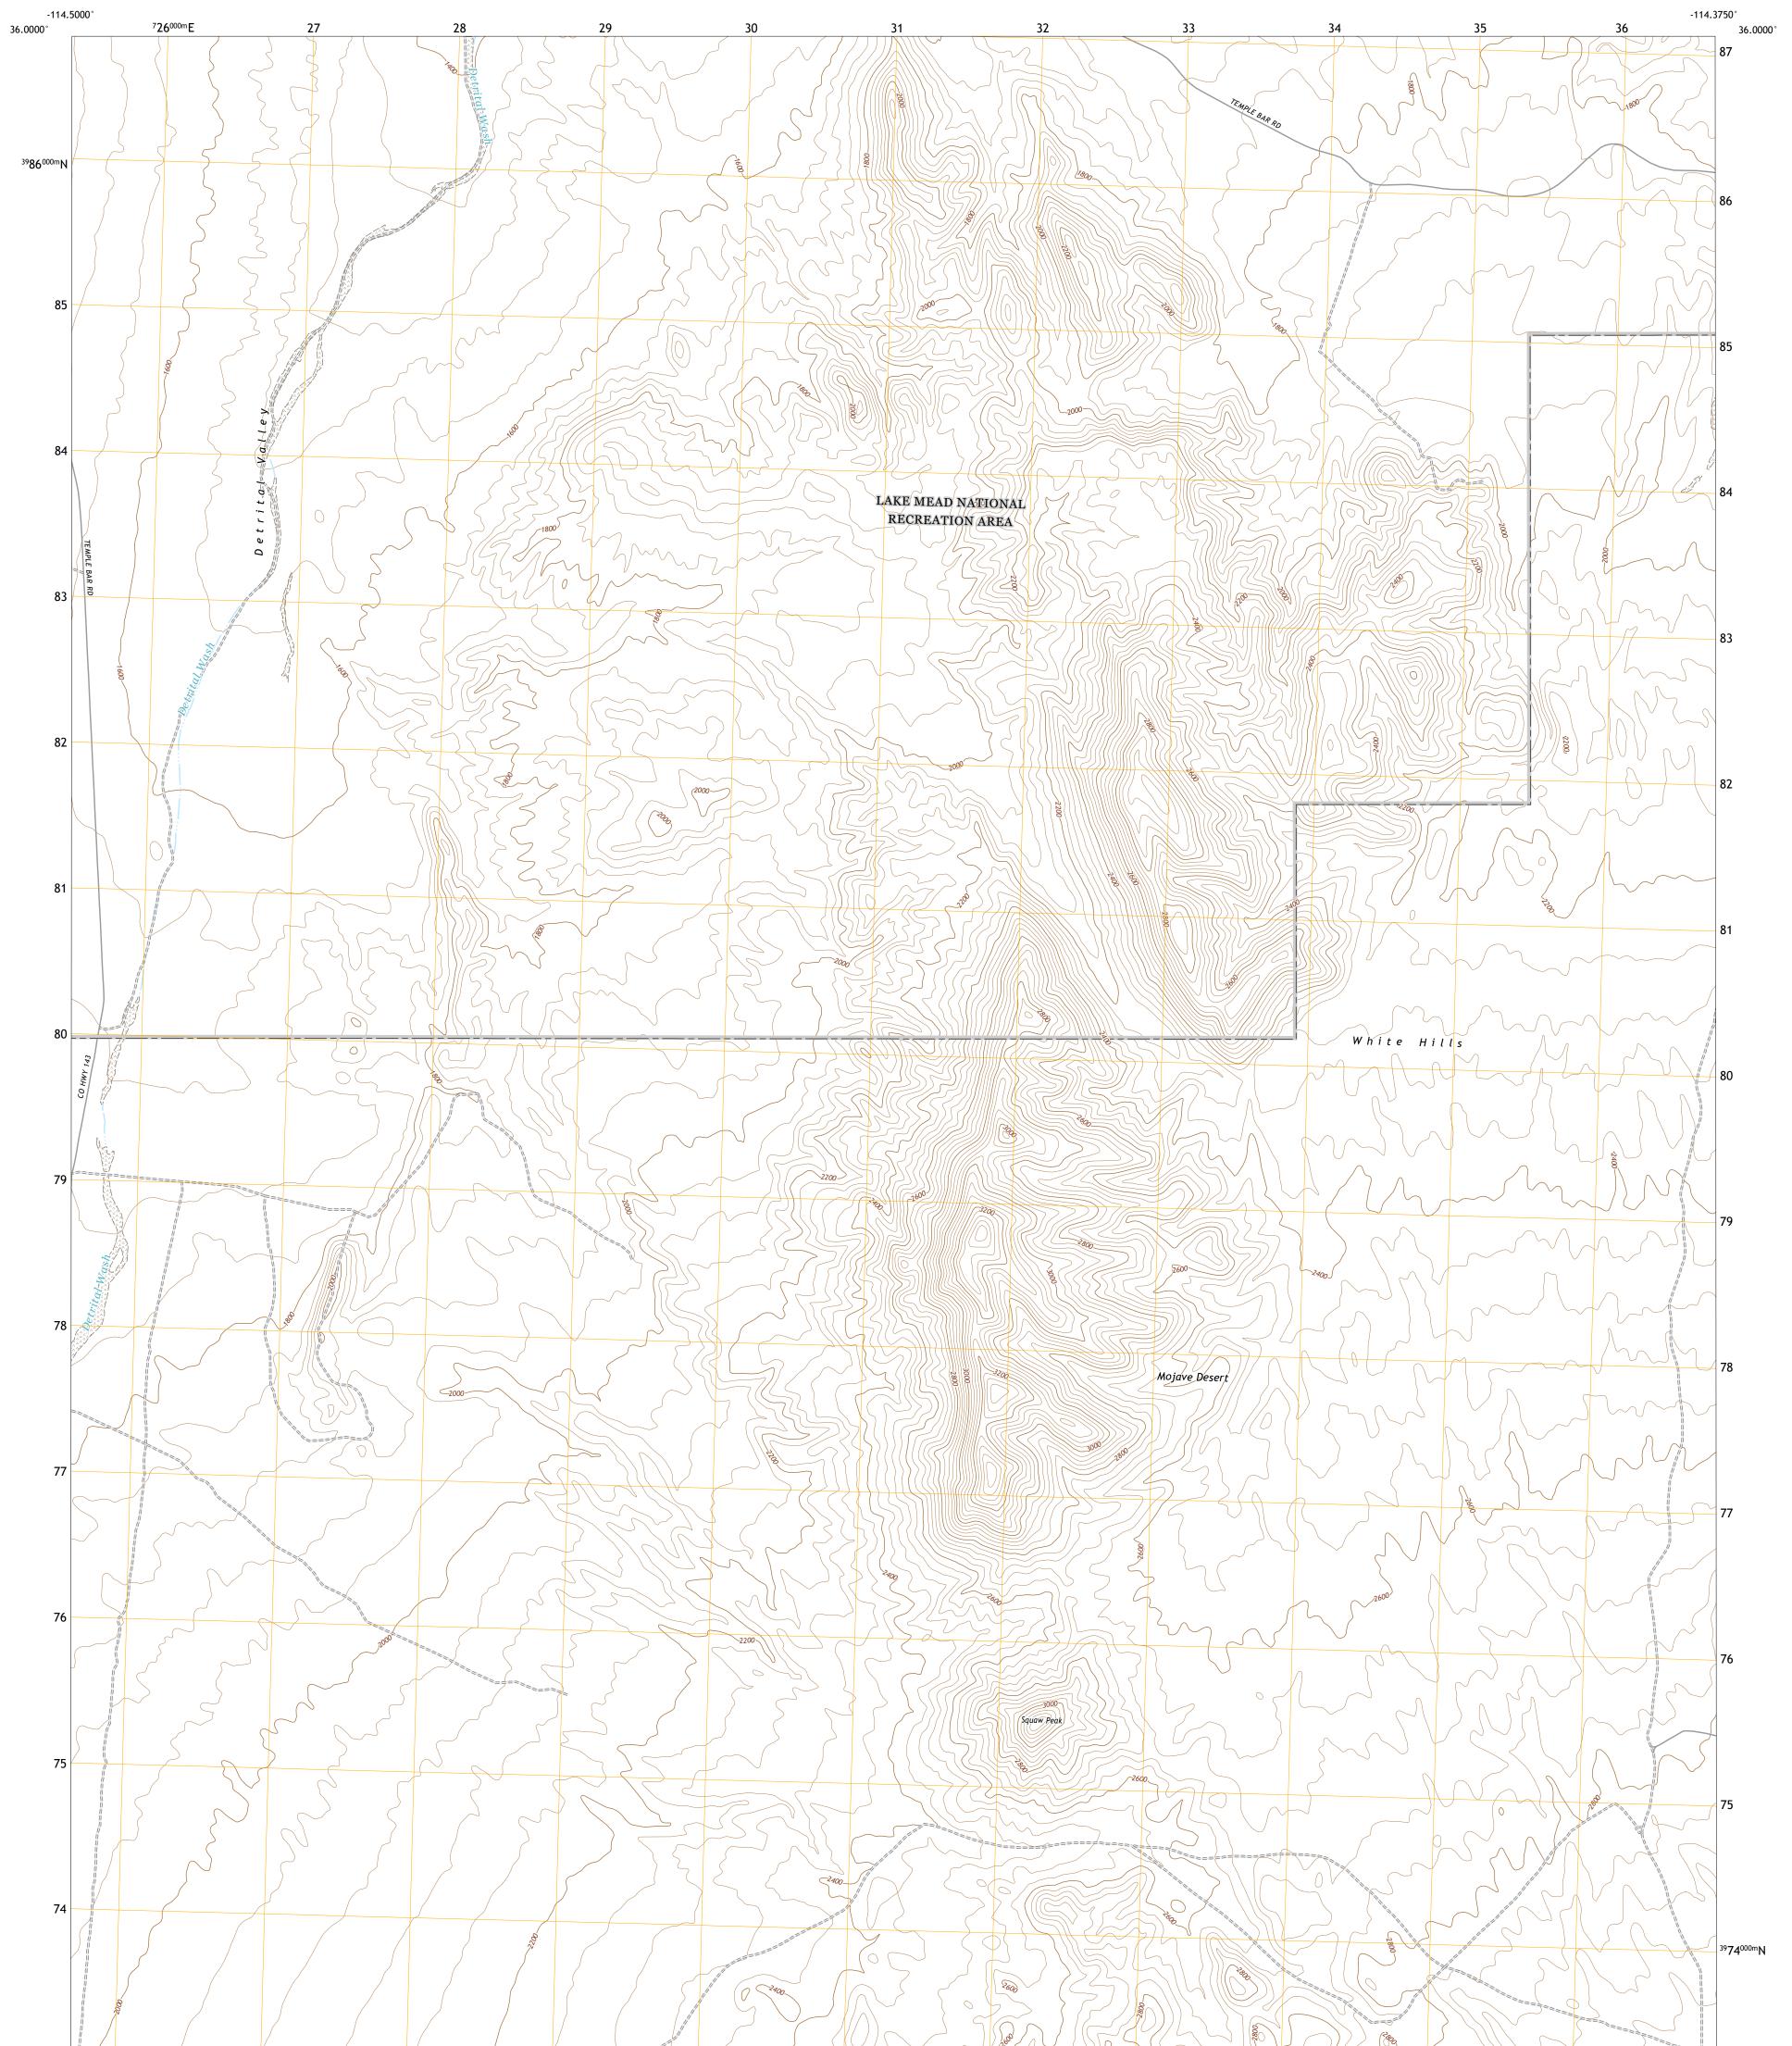

## U.S. DEPARTMENT OF THE INTERIOR U.S. GEOLOGICAL SURVEY

## SENATOR MOUNTAIN NW QUADRANGLE ARIZONA - MOHAVE COUNTY 7.5-MINUTE SERIES

Produced by the United States Geological Survey North American Datum of 1983 (NAD83) World Geodetic System of 1984 (WGS84). Projection and 1 000-meter grid:Universal Transverse Mercator, Zone 11S This map is not a legal document. Boundaries may be generalized for this map scale. Private lands within government reservations may not be shown. Obtain permission before entering private lands.

Imagery......NAIP, July 2019 - July 2019 Roads......GNIS, 2000 - 2018 Names......GNIS, 2000 - 2018 Hydrography......GNIS, 2000 - 2018 Hydrography......National Hydrography Dataset, 2004 - 2019 Contours.....National Elevation Dataset, 2002 Boundaries.....Multiple sources; see metadata file 2019 - 2021 Public Land Survey System......BLM, 2017 Wetlands......BLM, 2017