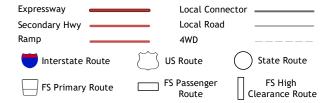

ROAD CLASSIFICATION

Check with local Forest Service unit for current travel conditions and restrictions.