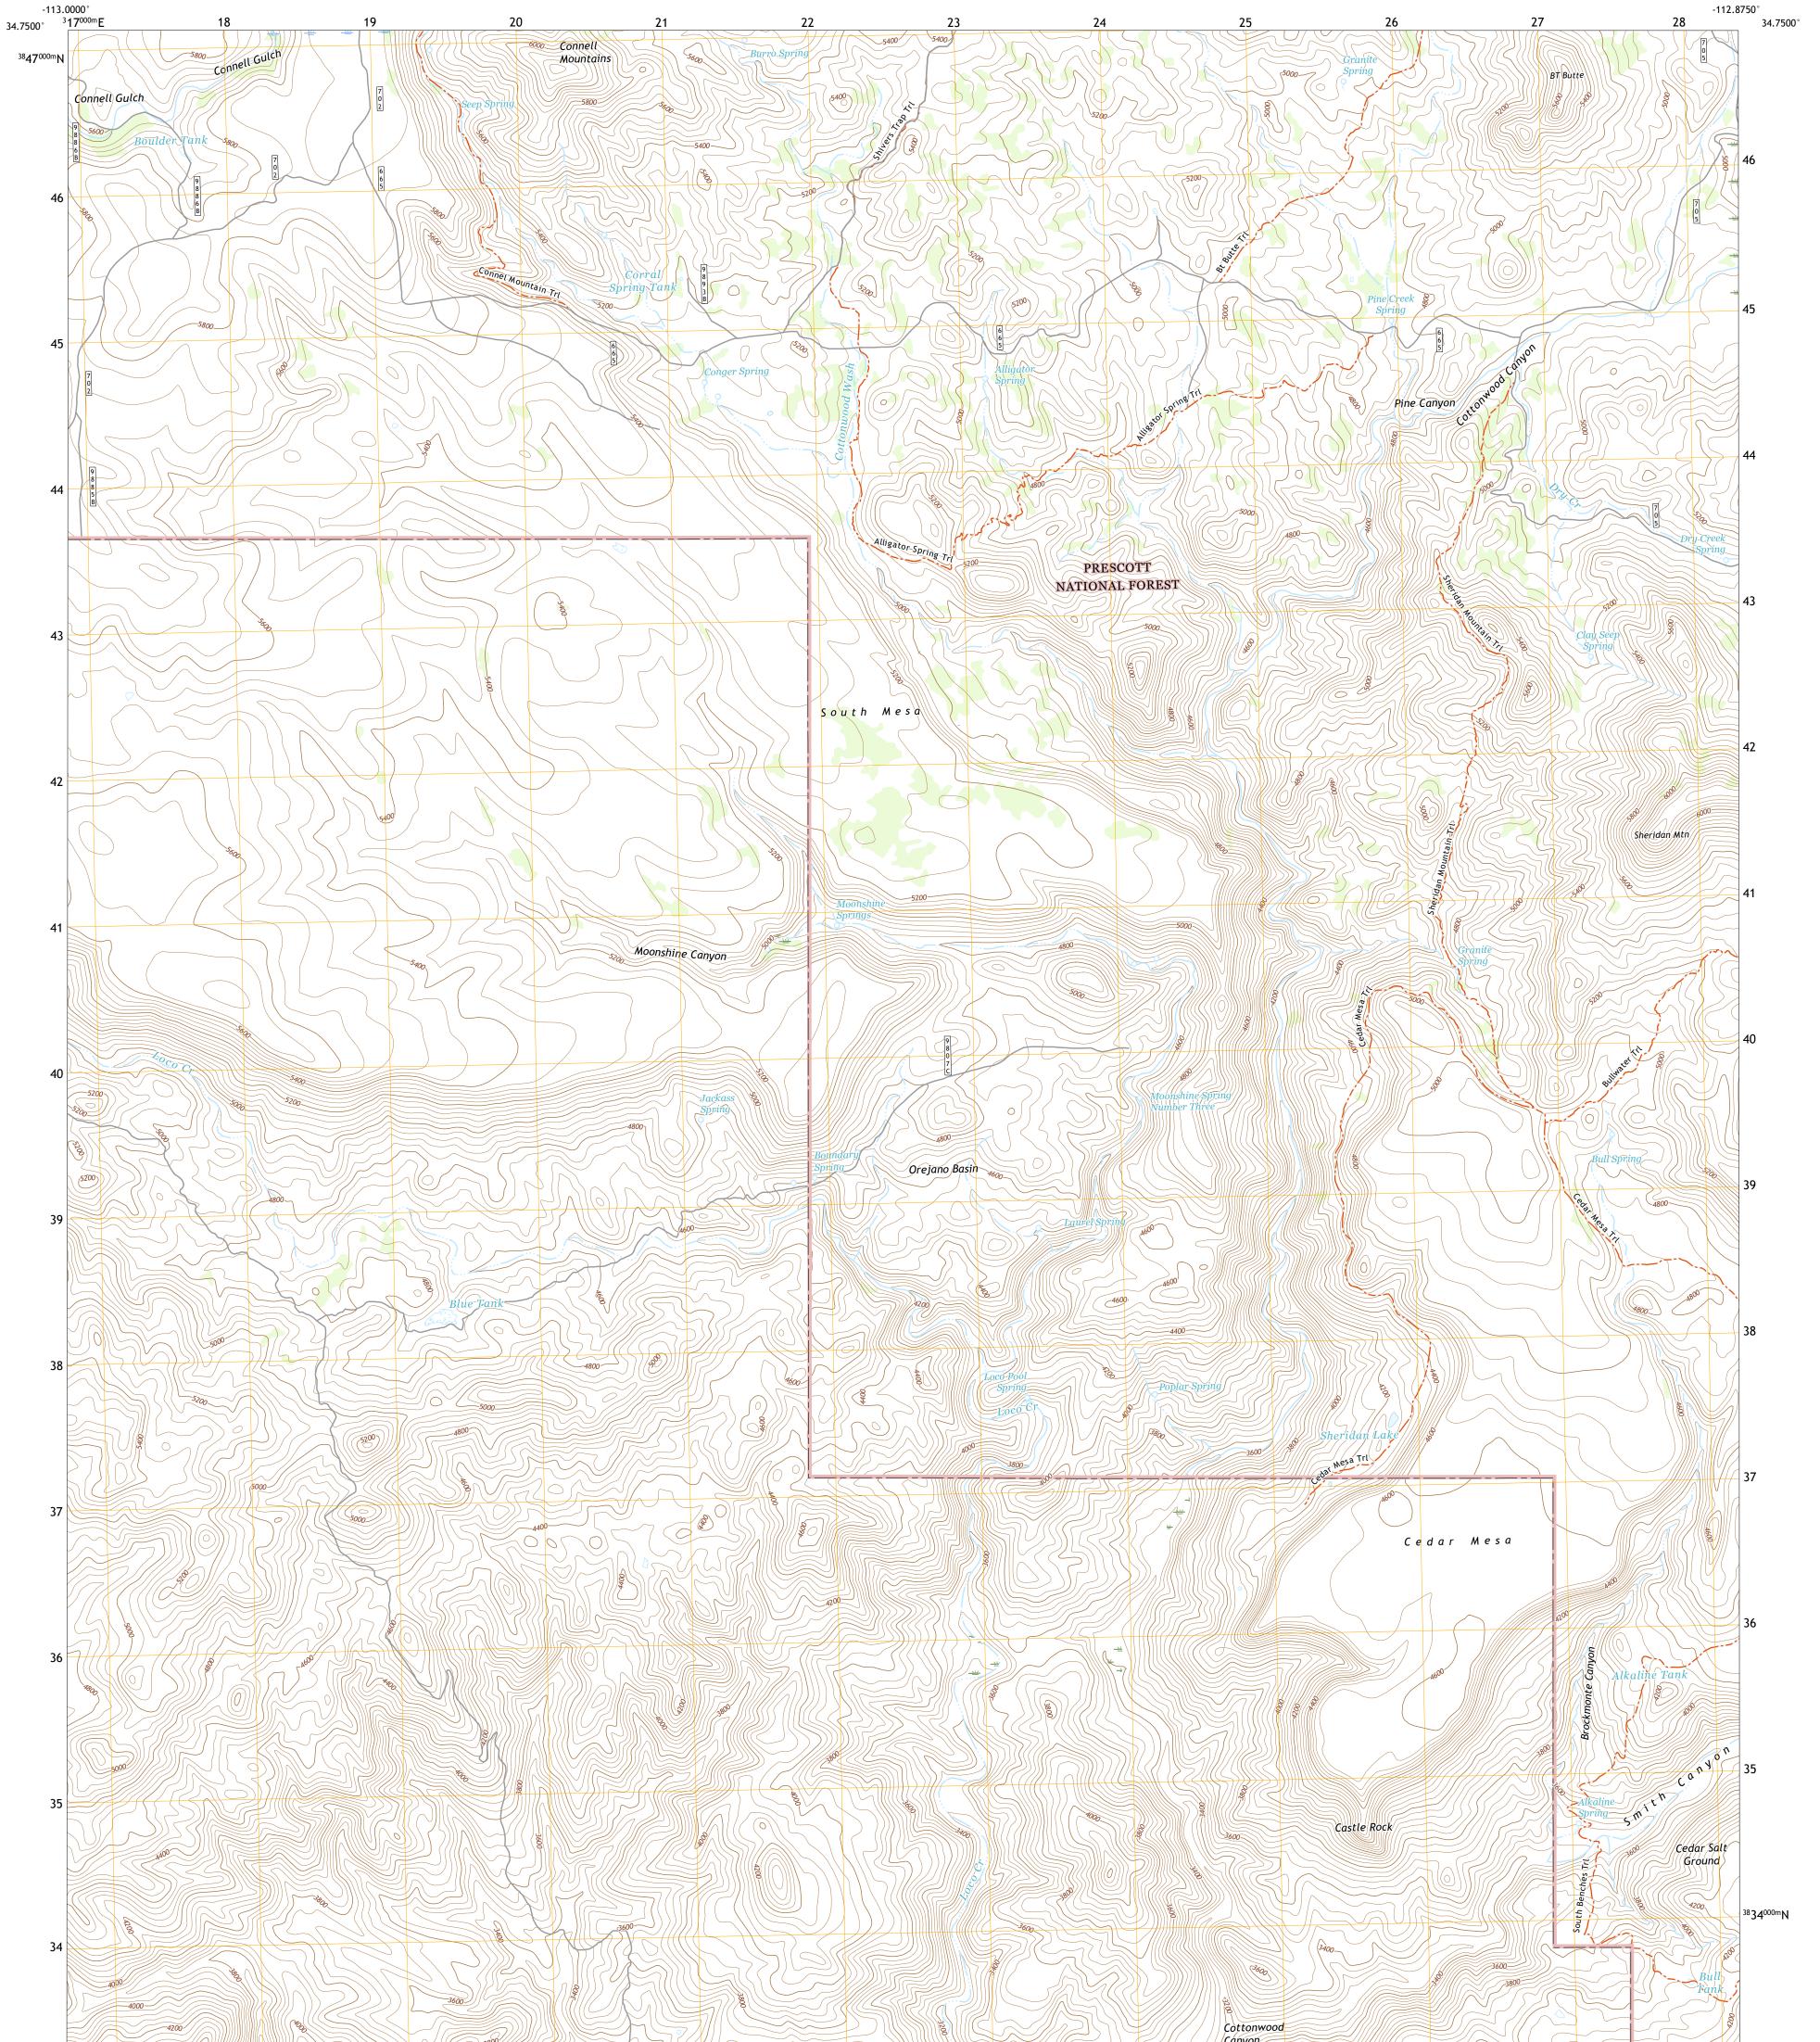

## U.S. DEPARTMENT OF THE INTERIOR U.S. GEOLOGICAL SURVEY

POREST SERVICE

SHERIDAN MOUNTAIN QUADRANGLE ARIZONA - YAVAPAI COUNTY 7.5-MINUTE SERIES

Produced by the United States Geological Survey North American Datum of 1983 (NAD83) World Geodetic System of 1984 (WGS84). Projection and 1 000-meter grid:Universal Transverse Mercator, Zone 12S This map is not a legal document. Boundaries may be generalized for this map scale. Private lands within government reservations may not be shown. Obtain permission before entering private lands.