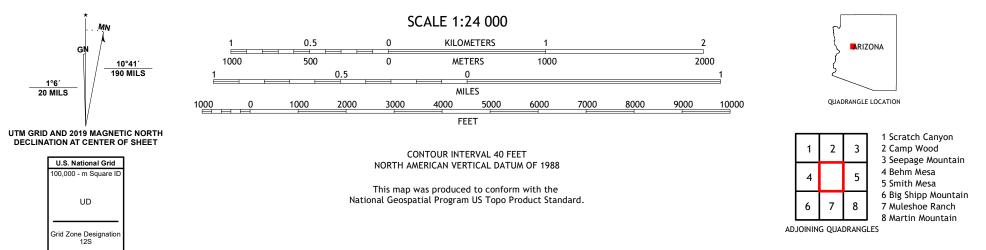

## U.S. DEPARTMENT OF THE INTERIOR U.S. GEOLOGICAL SURVEY

POREST SERVICE

SHERIDAN MOUNTAIN QUADRANGLE ARIZONA - YAVAPAI COUNTY 7.5-MINUTE SERIES

Produced by the United States Geological Survey North American Datum of 1983 (NAD83) World Geodetic System of 1984 (WGS84). Projection and 1 000-meter grid:Universal Transverse Mercator, Zone 12S This map is not a legal document. Boundaries may be generalized for this map scale. Private lands within government reservations may not be shown. Obtain permission before entering private lands.