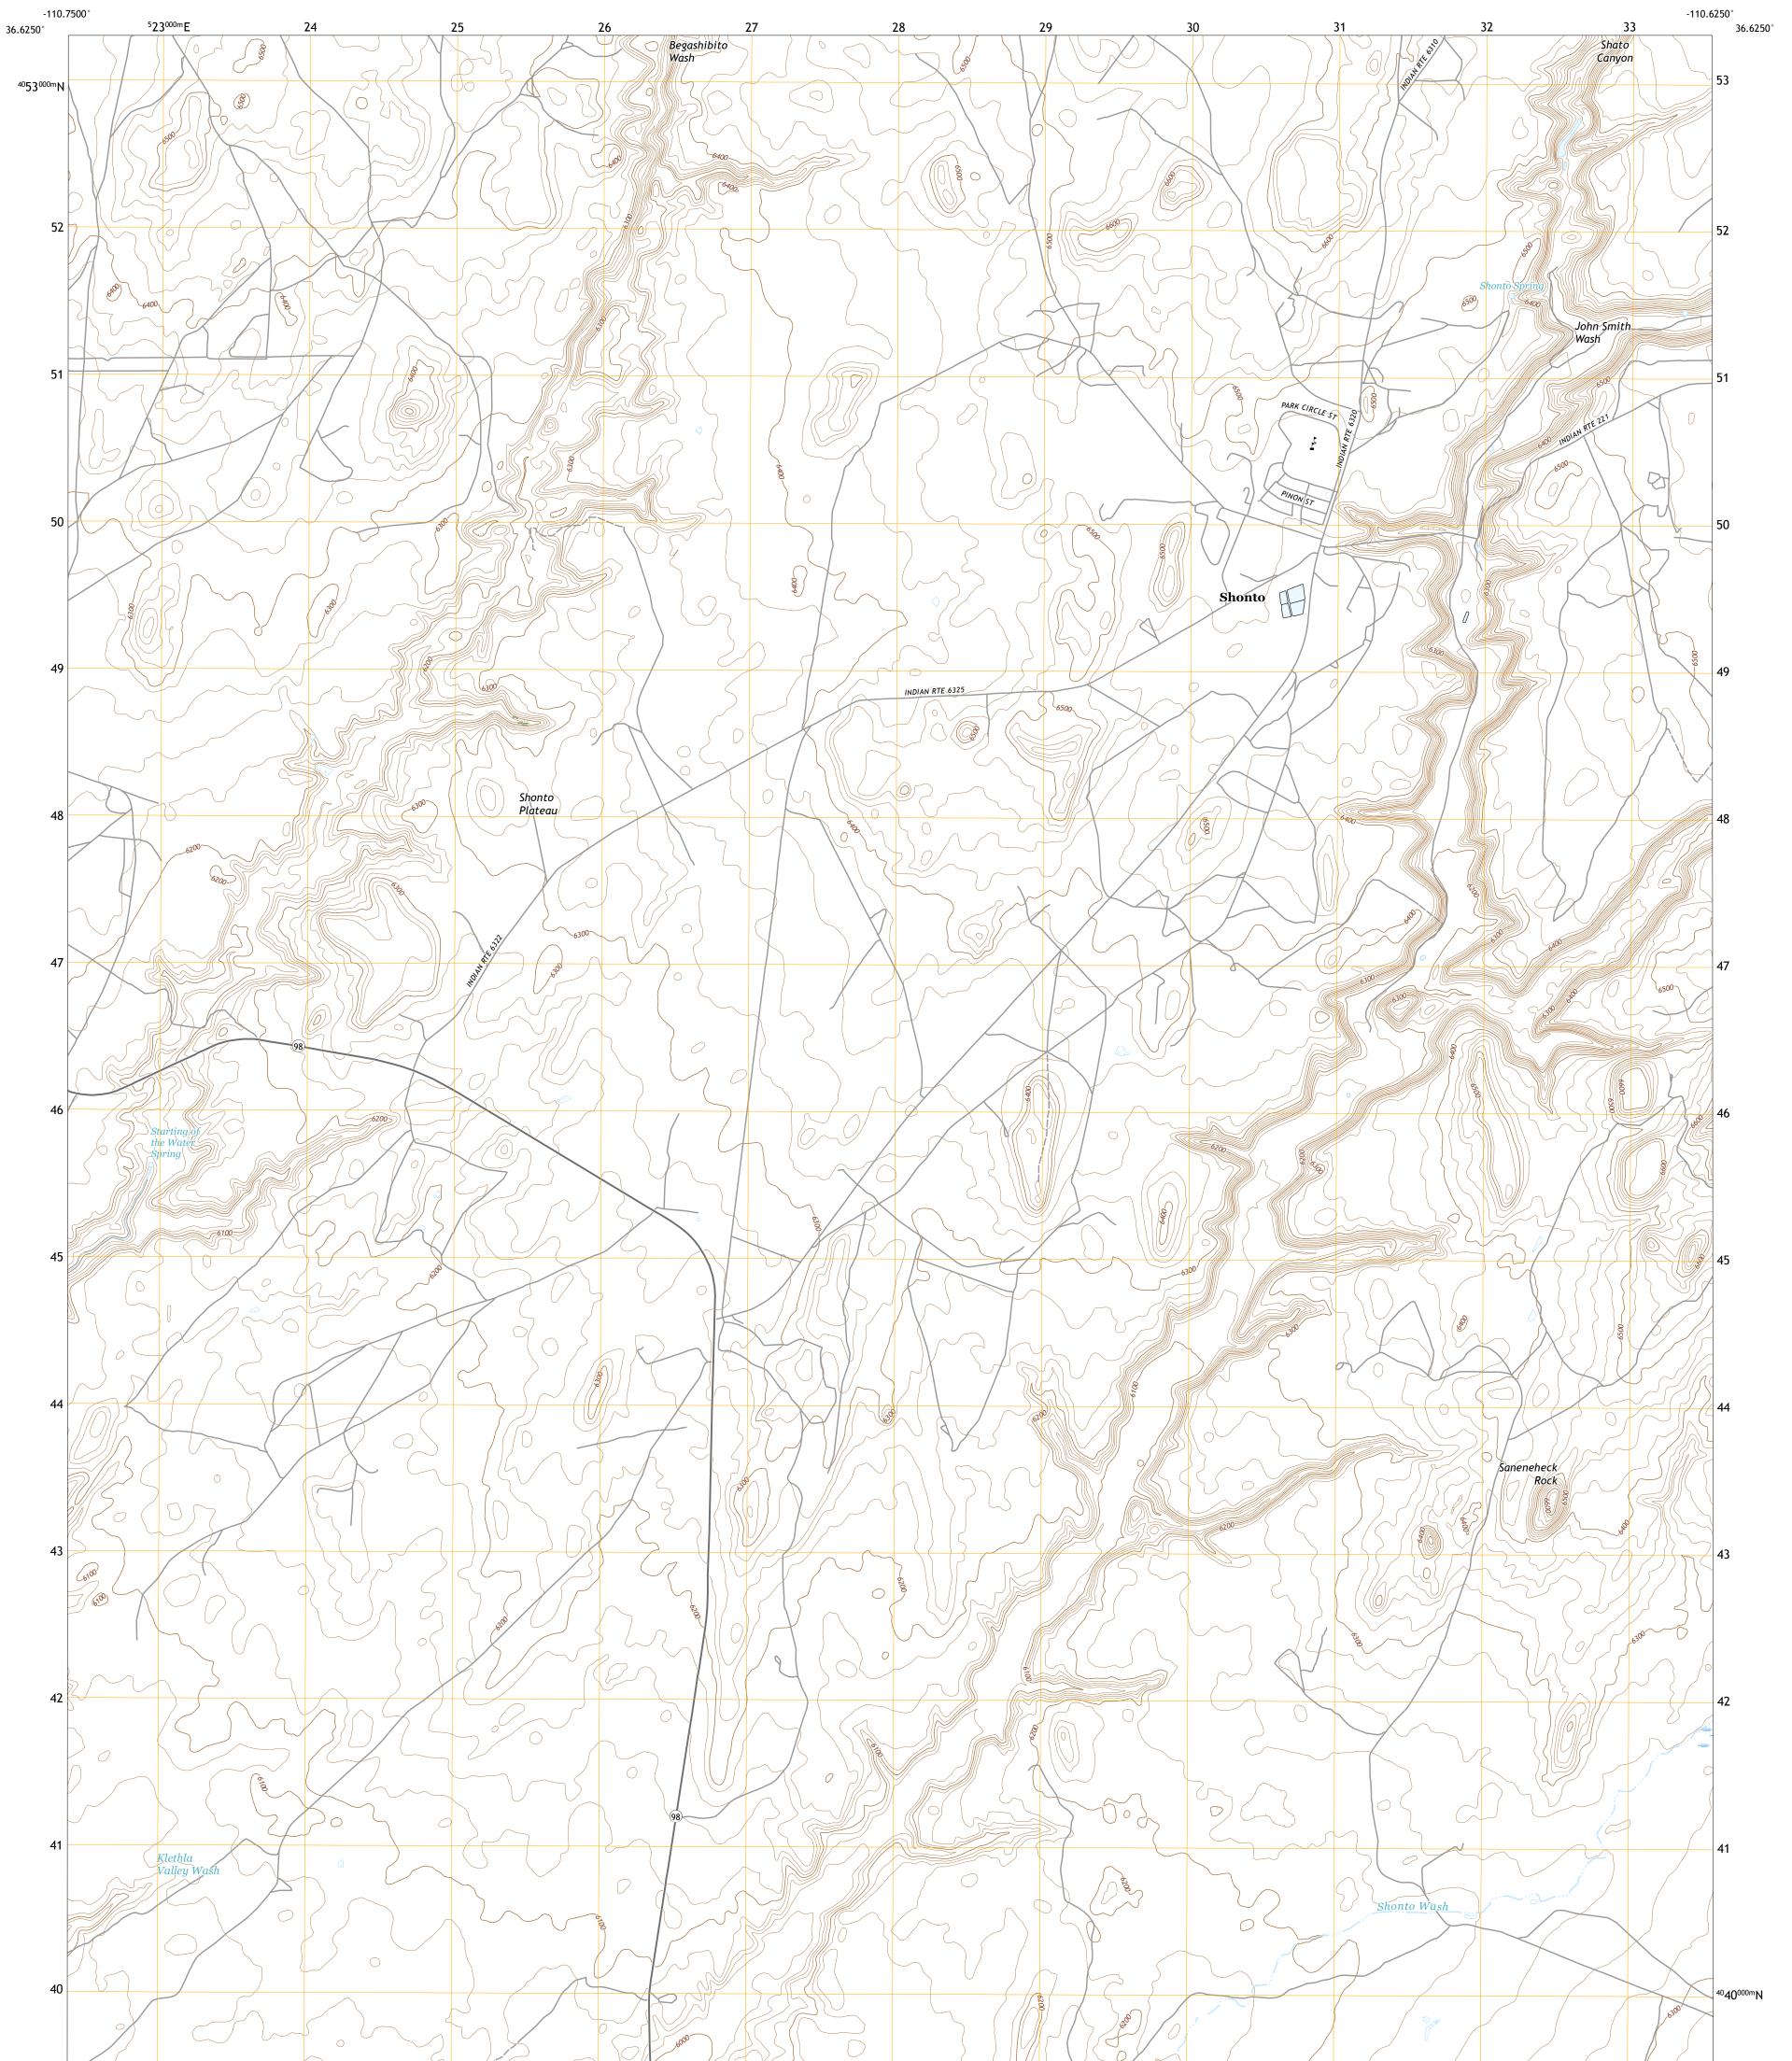

## U.S. DEPARTMENT OF THE INTERIOR U.S. GEOLOGICAL SURVEY

Produced by the United States Geological Survey North American Datum of 1983 (NAD83) World Geodetic System of 1984 (WGS84). Projection and 1 000-meter grid:Universal Transverse Mercator, Zone 12S This map is not a legal document. Boundaries may be generalized for this map scale. Private lands within government reservations may not be shown. Obtain permission before entering private lands.

Imagery......NAIP, June 2015 - August 2015 Roads......ORIS, 1980 - 2017 Hydrography......GNIS, 1980 - 2017 Hydrography......National Hydrography Dataset, 2005 - 2014 Contours.....National Elevation Dataset, 1999 Boundaries.....Multiple sources; see metadata file 2016 - 2017 Public Land Survey System......BLM, 2017 Wetlands......BLM, 2005 - 2009

## NSN. 7 6 4 3 0 1 6 3 5 5 0 7 0 NGA REF NO. US GSX 2 4 K 4 1 1 5 8