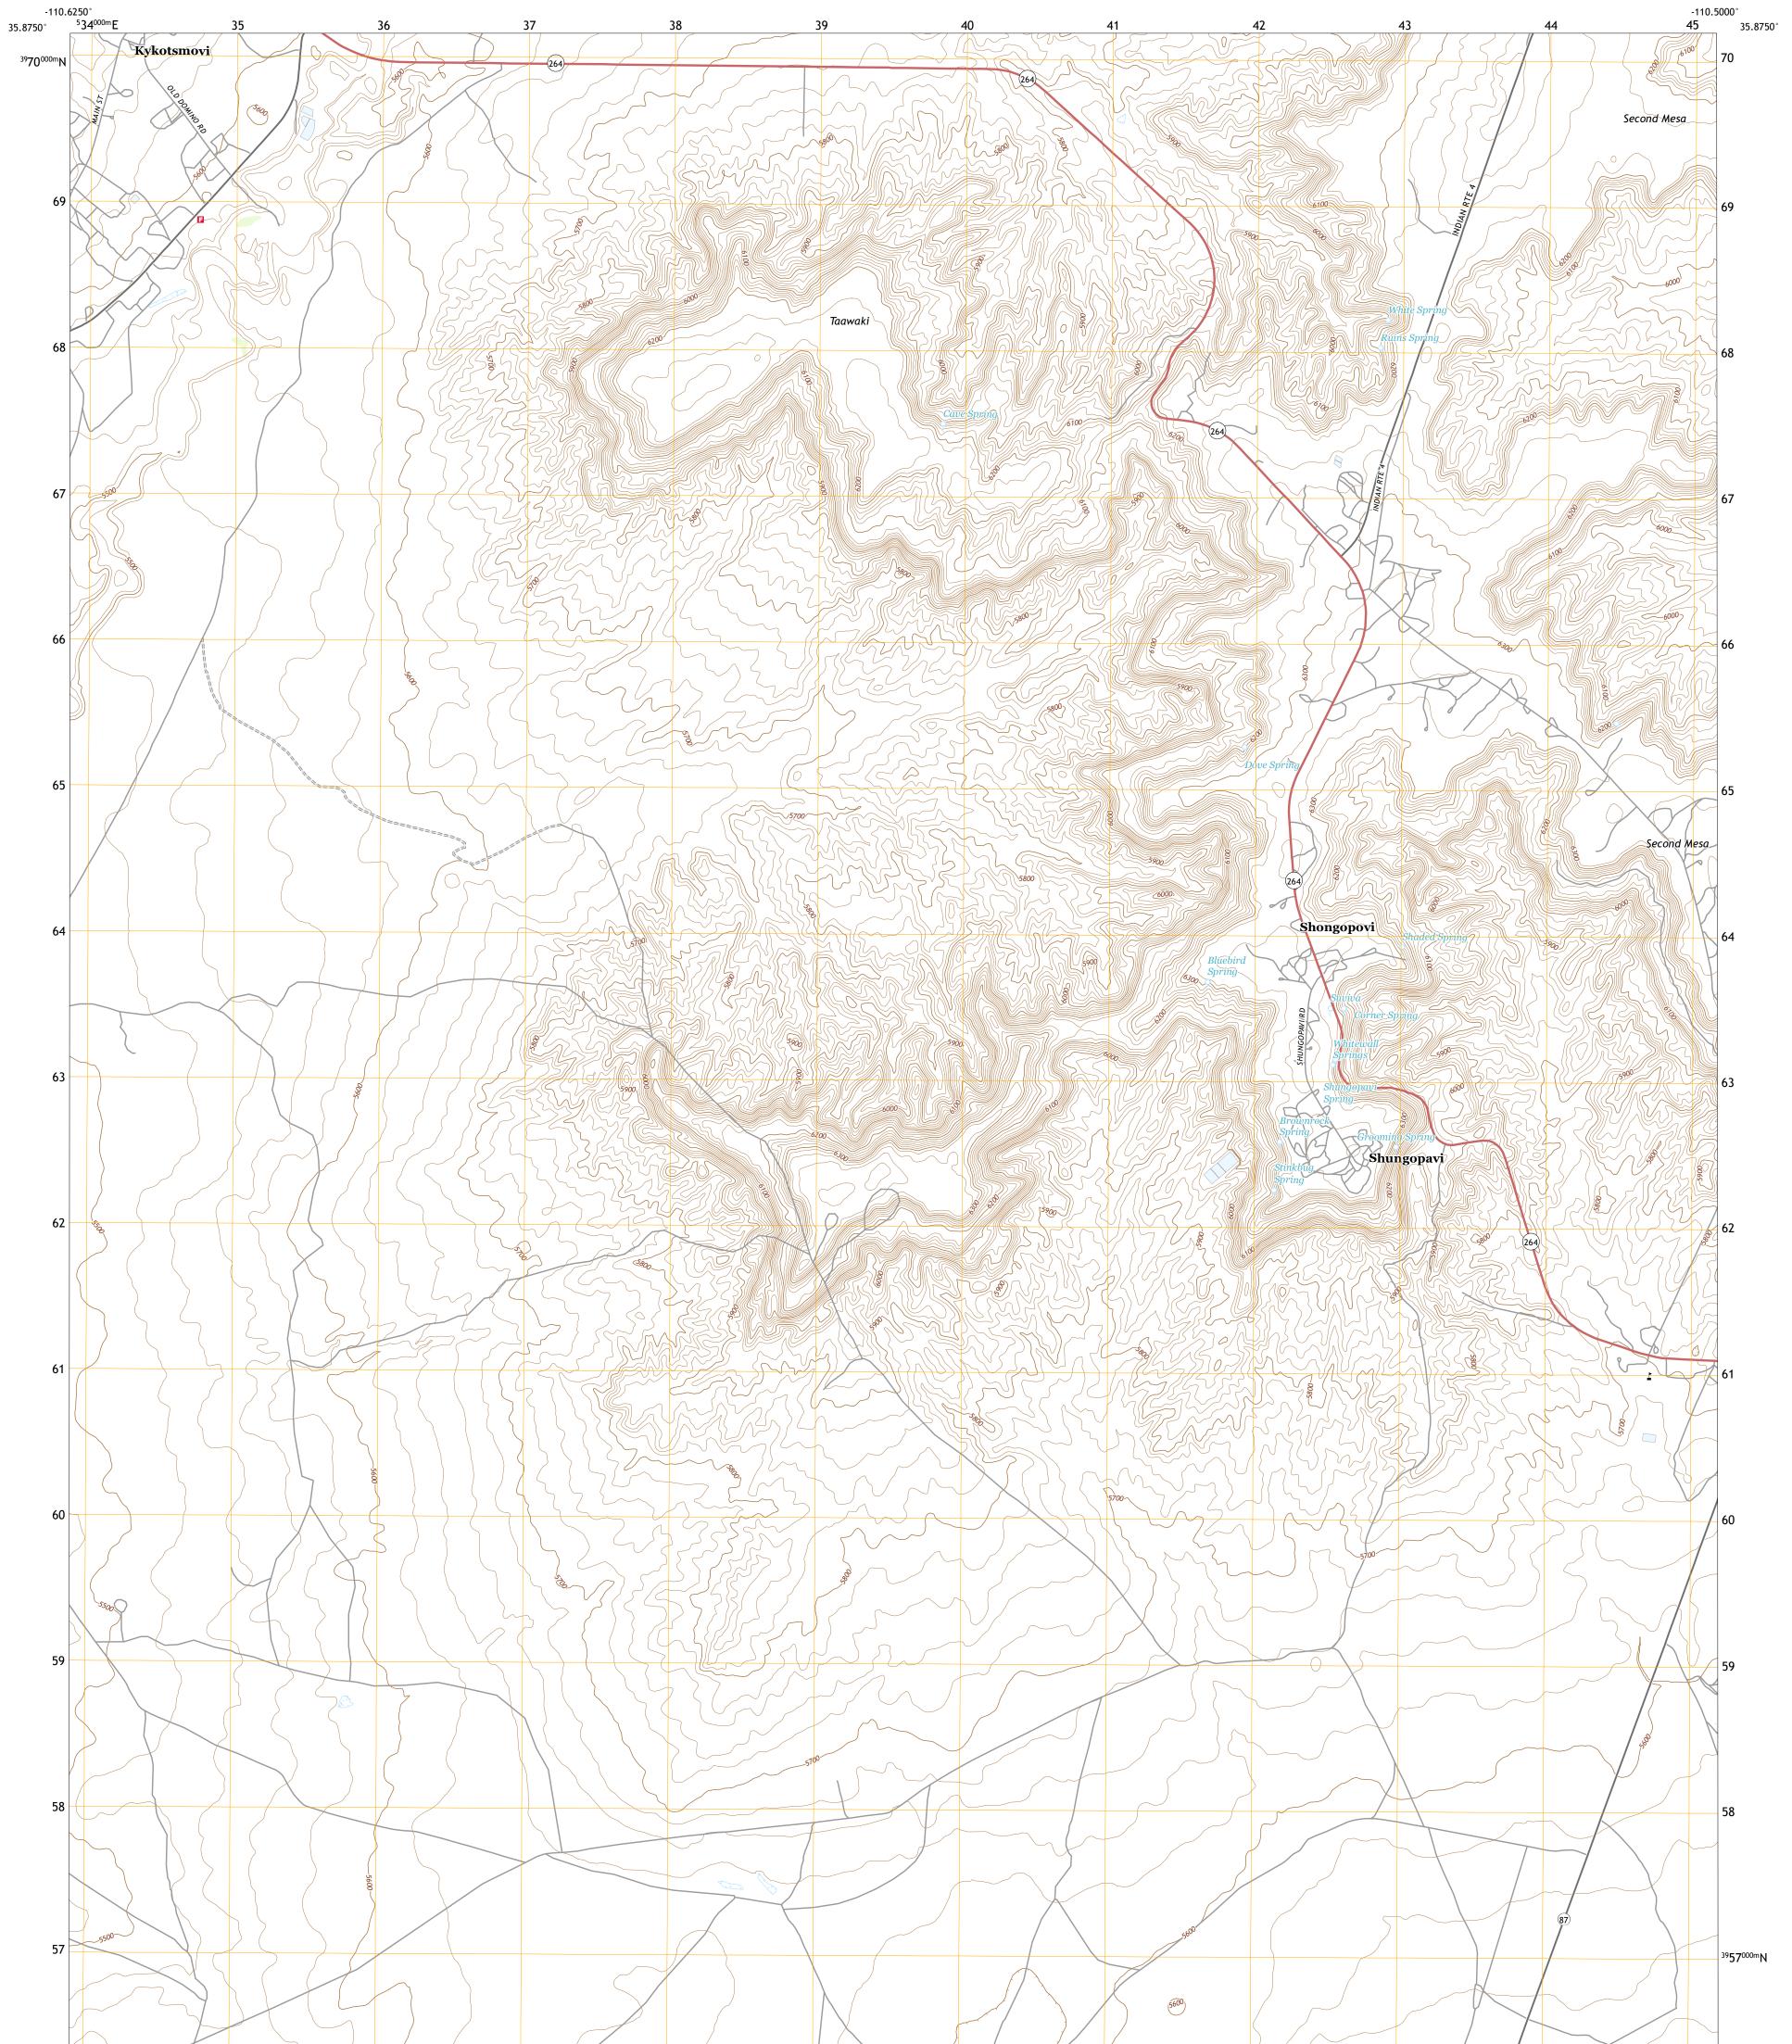

**Produced by the United States Geological Survey** North American Datum of 1983 (NAD83) World Geodetic System of 1984 (WGS84). Projection and 1 000-meter grid:Universal Transverse Mercator, Zone 12S This map is not a legal document. Boundaries may be generalized for this map scale. Private lands within government reservations may not be shown. Obtain permission before entering private lands.

Imagery......NAIP, July 2019 - July 2019 Roads......GNIS, 1980 - 2021 Hydrography......GNIS, 1980 - 2021 Hydrography......National Hydrography Dataset, 2006 - 2019 Contours......Nultiple sources; see metadata file 2019 - 2021 Public Land Survey System......BLM, 2017 Wetlands......BLW, Available