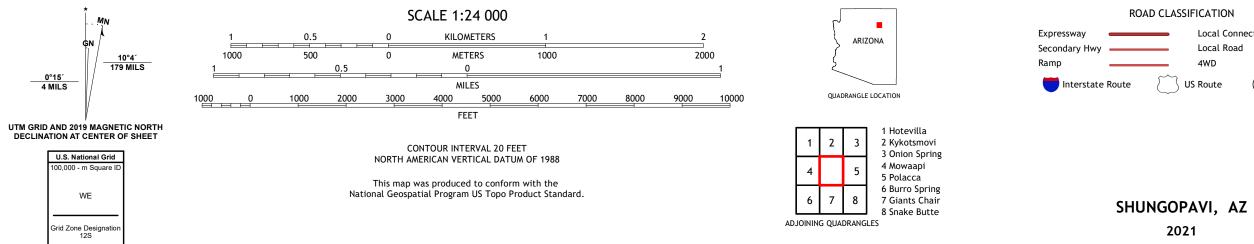

**Produced by the United States Geological Survey** North American Datum of 1983 (NAD83) World Geodetic System of 1984 (WGS84). Projection and 1 000-meter grid:Universal Transverse Mercator, Zone 12S This map is not a legal document. Boundaries may be generalized for this map scale. Private lands within government reservations may not be shown. Obtain permission before entering private lands.

Imagery......NAIP, July 2019 - July 2019 Roads......GNIS, 1980 - 2021 Hydrography......GNIS, 1980 - 2021 Hydrography......National Hydrography Dataset, 2006 - 2019 Contours......Nultiple sources; see metadata file 2019 - 2021 Public Land Survey System......BLM, 2017 Wetlands......BLW, Available

2021