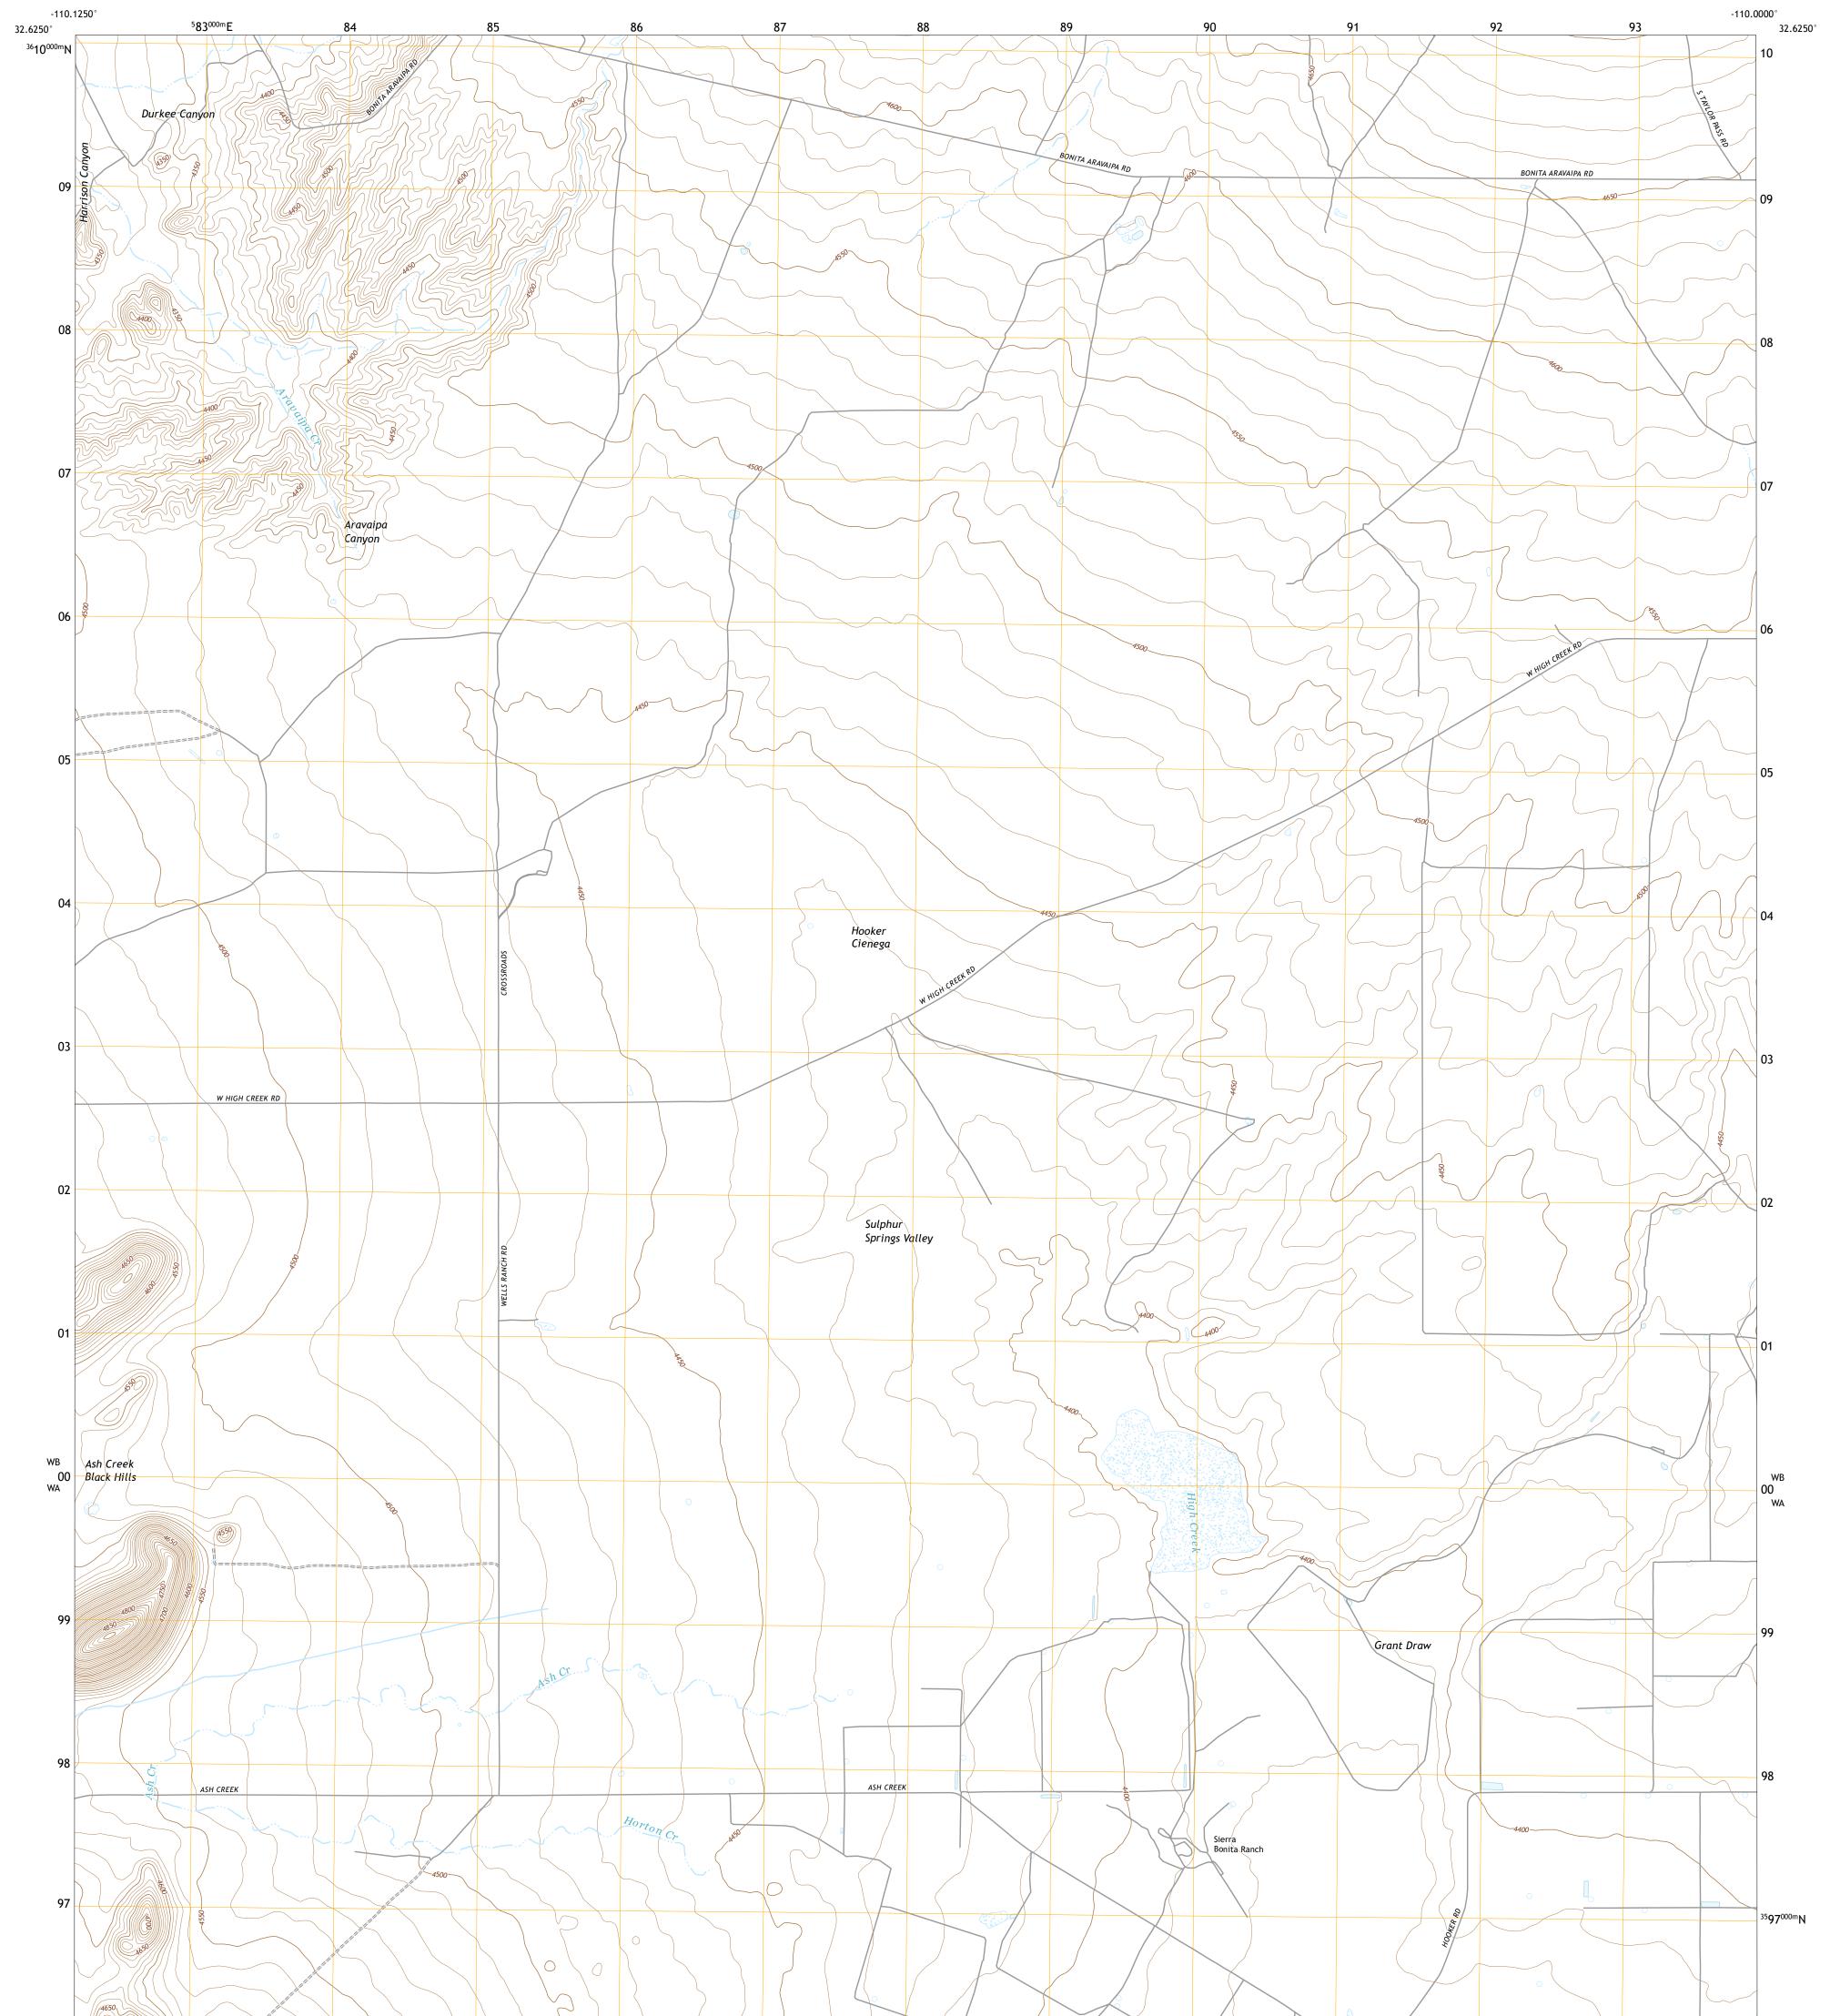

## U.S. DEPARTMENT OF THE INTERIOR U.S. GEOLOGICAL SURVEY

Produced by the United States Geological Survey North American Datum of 1983 (NAD83) World Geodetic System of 1984 (WGS84). Projection and 1 000-meter grid:Universal Transverse Mercator, Zone 12S This map is not a legal document. Boundaries may be generalized for this map scale. Private lands within government reservations may not be shown. Obtain permission before entering private lands.

Imagery......NAIP, June 2019 - June 2019 Roads.......GNIS, 1980 - 2021 Hydrography......GNIS, 1980 - 2021 Hydrography.......National Hydrography Dataset, 2004 - 2019 Contours.....National Elevation Dataset, 2002 Boundaries......Multiple sources; see metadata file 2019 - 2021 Public Land Survey System......BLM, 2017 Wetlands.....BLM, 2017