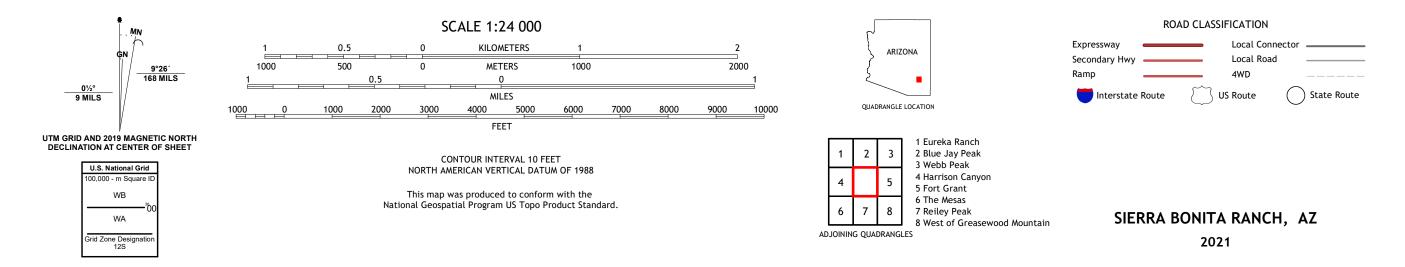

## U.S. DEPARTMENT OF THE INTERIOR U.S. GEOLOGICAL SURVEY

Produced by the United States Geological Survey North American Datum of 1983 (NAD83) World Geodetic System of 1984 (WGS84). Projection and 1 000-meter grid:Universal Transverse Mercator, Zone 12S This map is not a legal document. Boundaries may be generalized for this map scale. Private lands within government reservations may not be shown. Obtain permission before entering private lands.