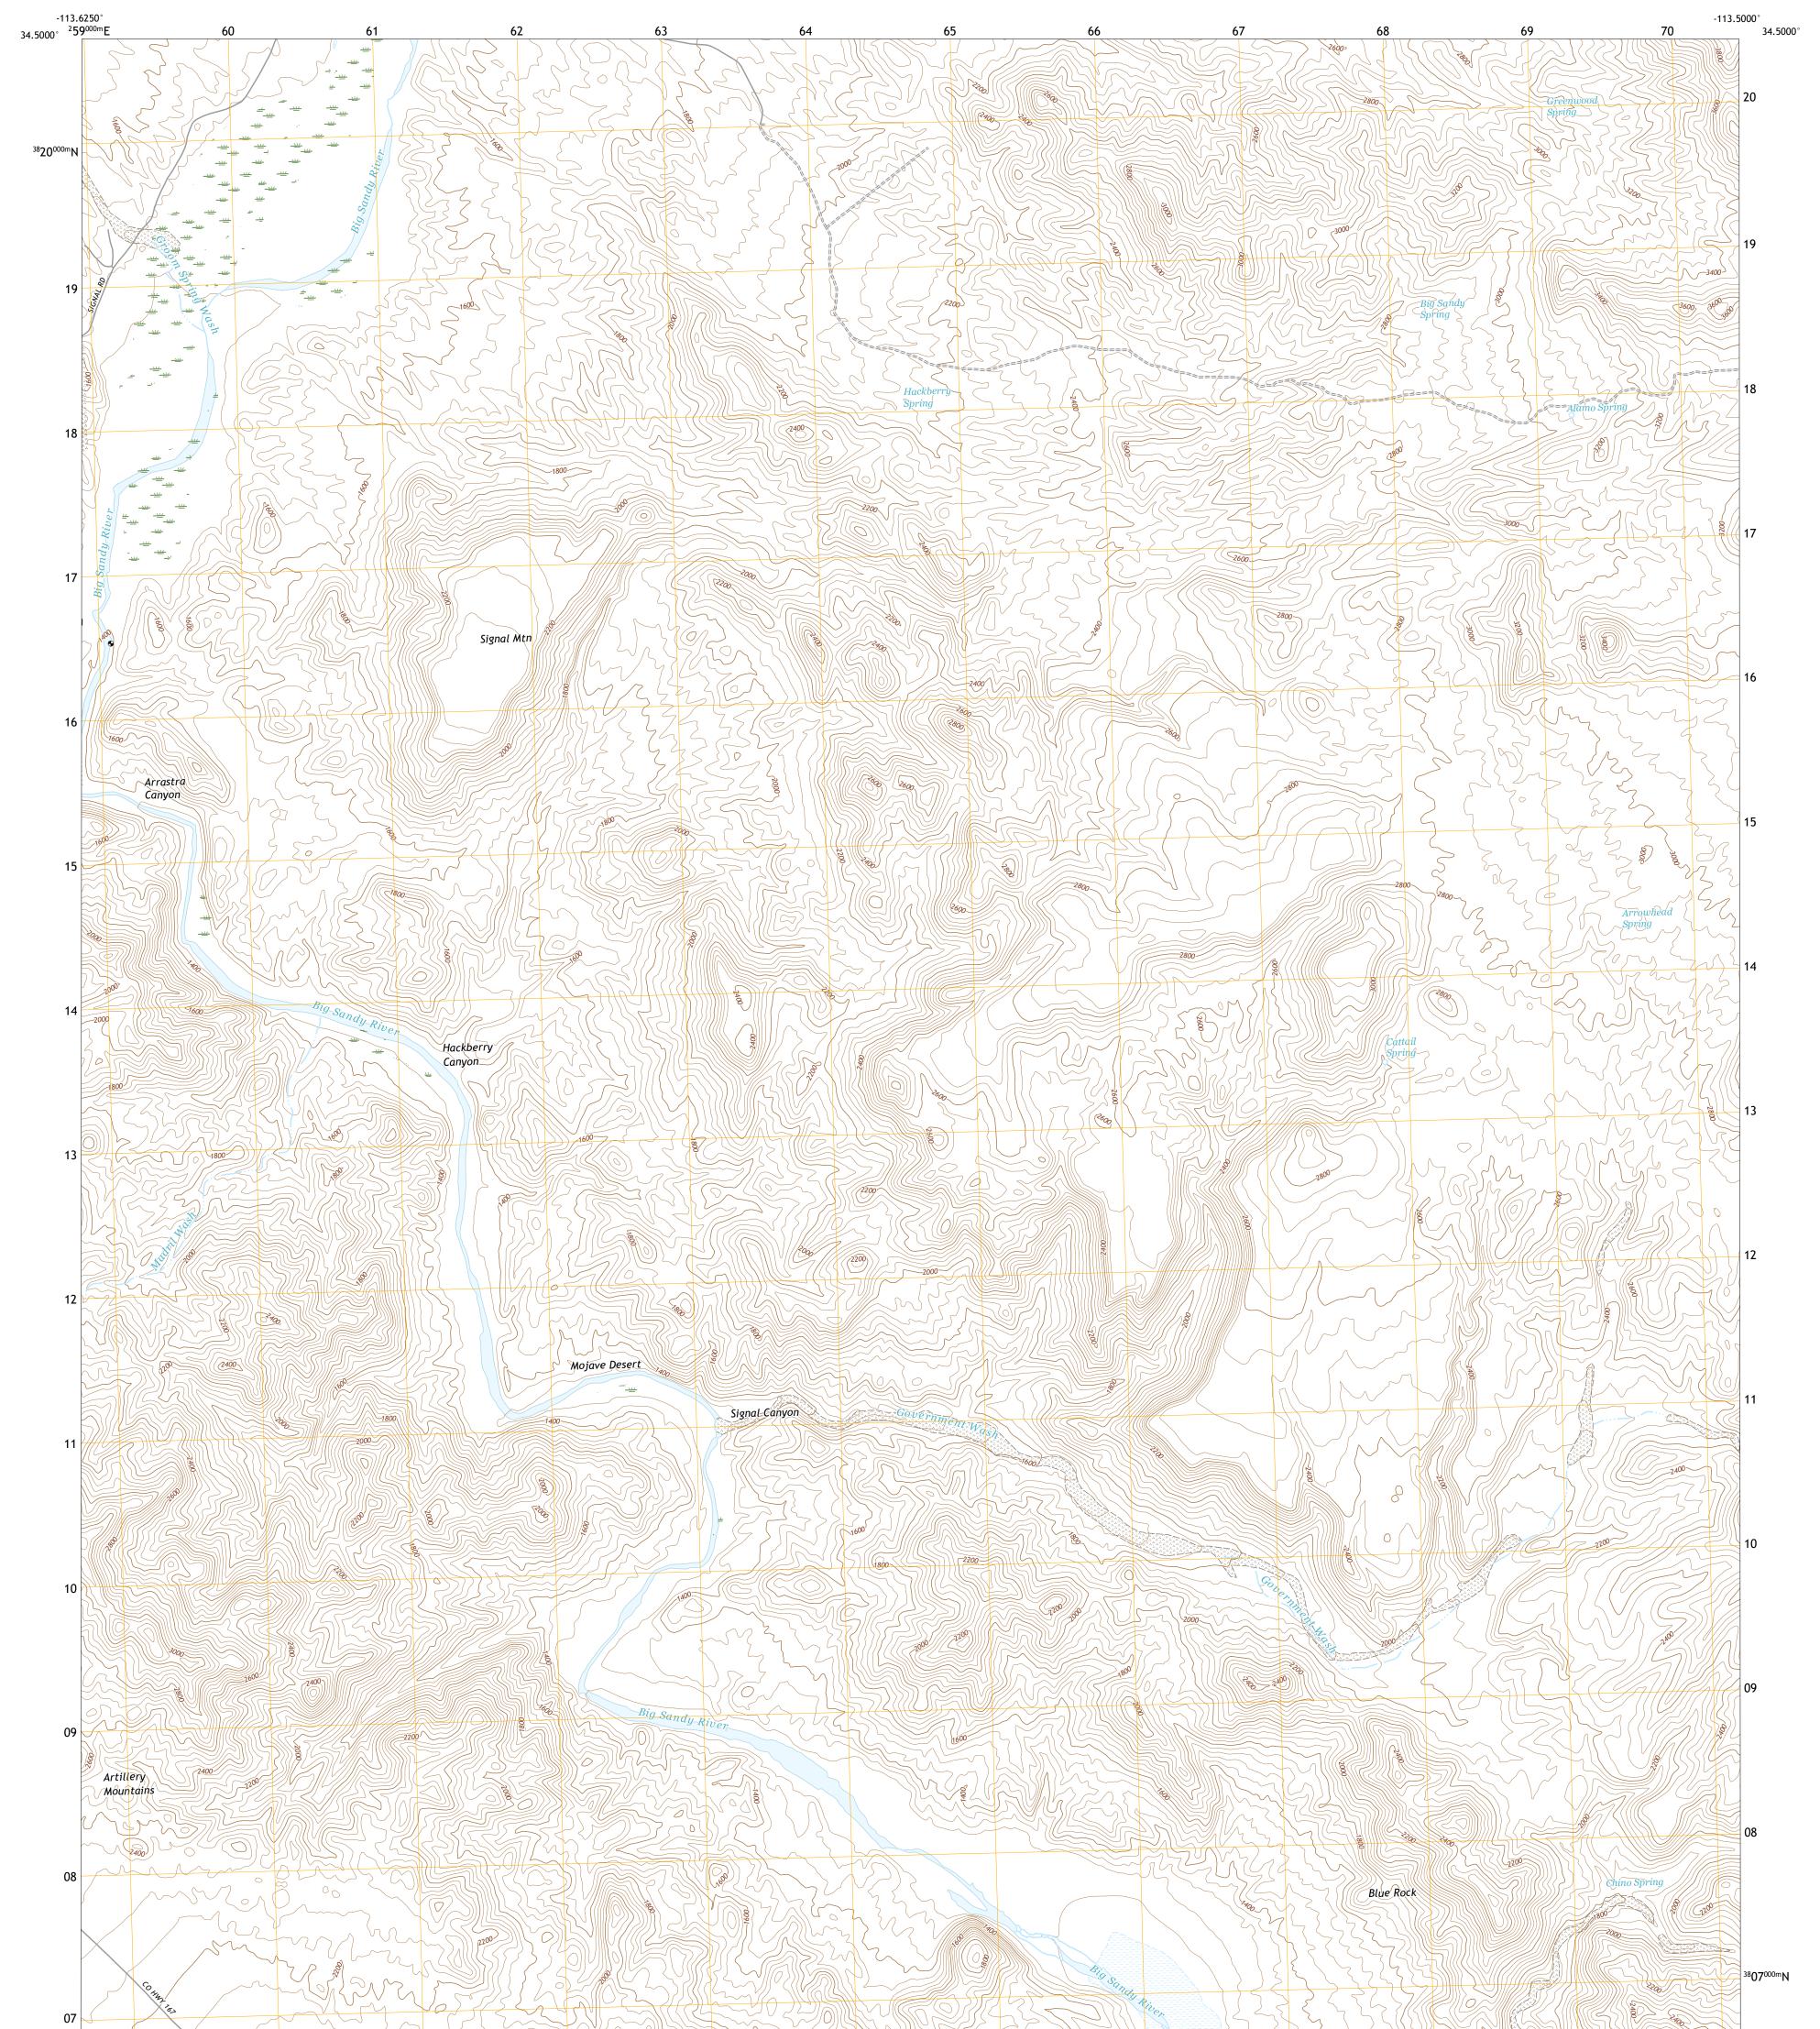

## U.S. DEPARTMENT OF THE INTERIOR U.S. GEOLOGICAL SURVEY

SIGNAL MOUNTAIN QUADRANGLE ARIZONA - MOHAVE COUNTY 7.5-MINUTE SERIES

**Produced by the United States Geological Survey** North American Datum of 1983 (NAD83) World Geodetic System of 1984 (WGS84). Projection and 1 000-meter grid:Universal Transverse Mercator, Zone 12S This map is not a legal document. Boundaries may be generalized for this map scale. Private lands within government reservations may not be shown. Obtain permission before entering private lands.

Imagery......NAIP, June 2019 - June 2019 Roads......GNIS, 1980 - 2020 Hydrography......GNIS, 1980 - 2020 Hydrography......National Hydrography Dataset, 2005 - 2019 Contours.....National Elevation Dataset, 2002 Boundaries......Multiple sources; see metadata file 2019 - 2021 Public Land Survey System......BLM, 2017 Wetlands......BLM, 2017

NGA REF NO.U S G S X 2 4 K 4 1 3 1 0