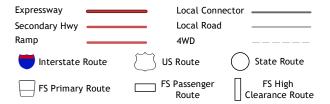

ROAD CLASSIFICATION

Check with local Forest Service unit for current travel conditions and restrictions.

2021