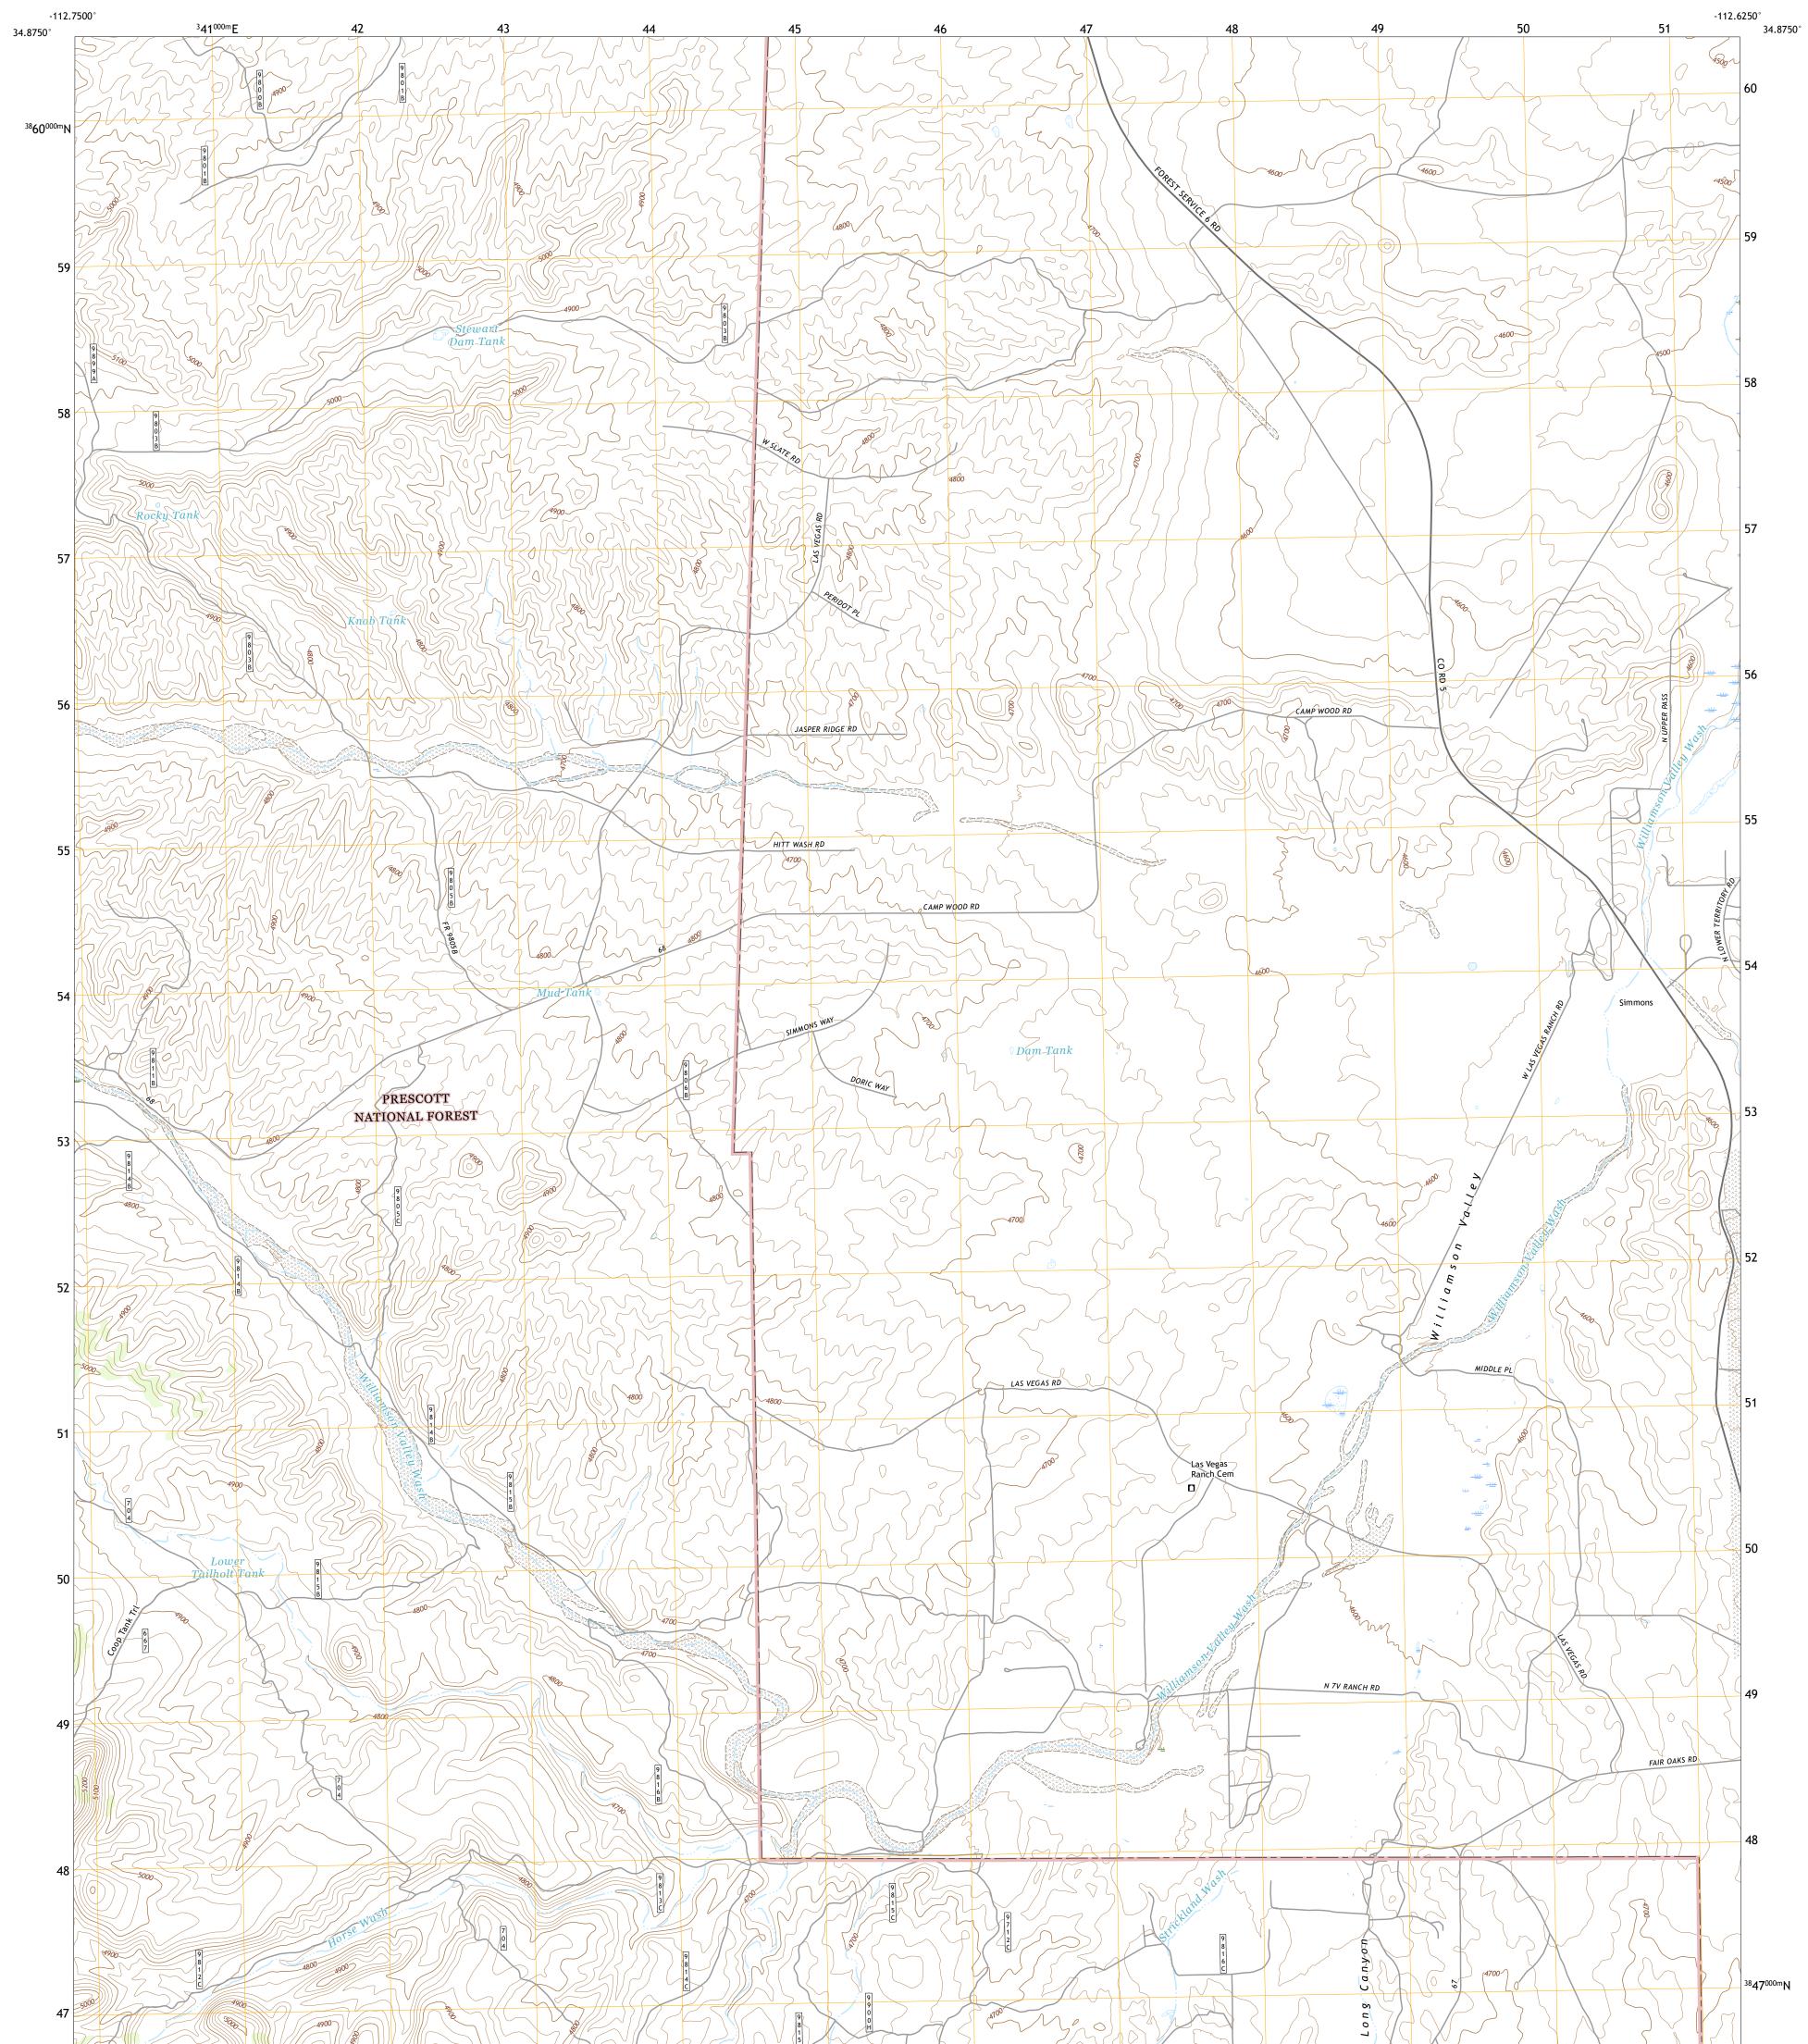

## U.S. DEPARTMENT OF THE INTERIOR U.S. GEOLOGICAL SURVEY

PORTES SPRING

SIMMONS QUADRANGLE ARIZONA - YAVAPAI COUNTY 7.5-MINUTE SERIES

Produced by the United States Geological Survey North American Datum of 1983 (NAD83) World Geodetic System of 1984 (WGS84). Projection and 1 000-meter grid:Universal Transverse Mercator, Zone 12S This map is not a legal document. Boundaries may be generalized for this map scale. Private lands within government reservations may not be shown. Obtain permission before entering private lands.